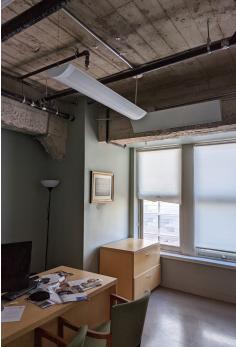

#### LISTING DATA:

- 2,650± SF
- Full Floor Space
- Direct Elevator Access
- 4 Private Offices
- 1 Conference Room
- Reception
- Kitchen/Break Room
- · Heart of Downtown Oakland
- · Can be Converted to Residential