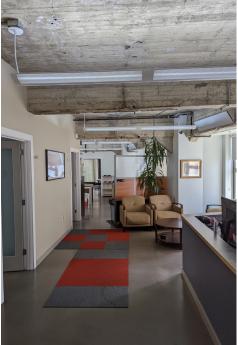

#### LISTING DATA:

- 2,650± SF
- Full Floor Space
- Direct Elevator Access
- 4 Private Offices
- 1 Conference Room
- Reception
- Kitchen/Break Room
- · Heart of Downtown Oakland
- · Can be Converted to Residential