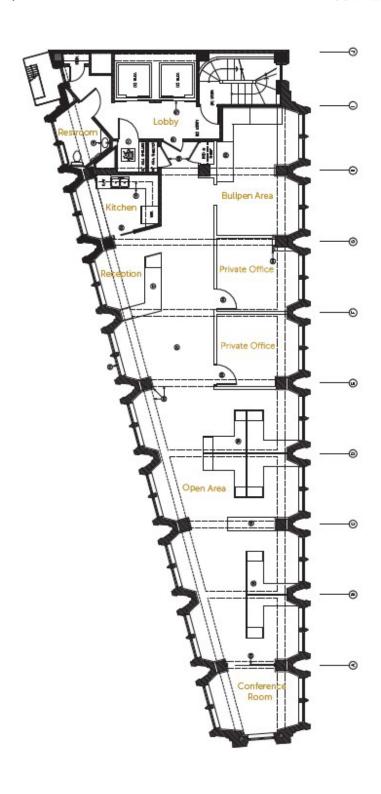

#### LISTING DATA:

- 2,650± SF
- Full Floor Space
- Direct Elevator Access
- 4 Private Offices
- 1 Conference Room
- Reception
- Kitchen/Break Room
- · Heart of Downtown Oakland
- · Can be Converted to Residential