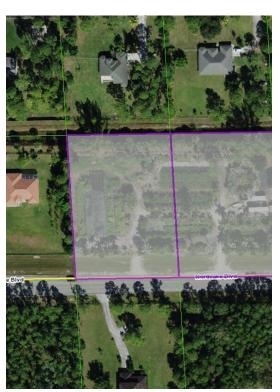

## **Northalke Blvd**

Northalke Blvd, West Palm Beach, FL 33412

Douglas DeSantis Strategic Realty Services, LLC 500 Northpoint Pky, Suite 300,West Palm Beach, FL 33407 ddesantis@strategicrealty.com (561) 471-5353 Ext: 105

| Price:                     | \$875,000                        |
|----------------------------|----------------------------------|
| Property Type:             | Land                             |
| Property Subtype:          | Commercial                       |
| Proposed Use:              |                                  |
|                            |                                  |
| Sale Type:                 | Investment or Owner User         |
| Sale Type: Total Lot Size: | Investment or Owner User 2.78 AC |
| 71                         |                                  |

## **Northalke Blvd**

\$875,000

Working Nursery with utilities (well and electric) in place. Currently run as a wholesale nursery, but could be easily converted to a retail operation. Zoning with approvals will allow for landscape wholesale business with the ability of storage of equipment and trucks etc. Current trends favor a wholesale nursery with accessory landscape services. Meaning 70% of the site has to be dedicated to nursery. With 30% to landscape services (includes trucks, equipment, etc.)