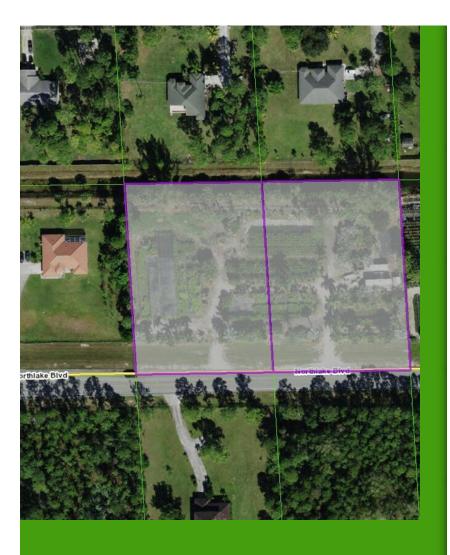

## **Northalke Blvd**

Northalke Blvd, West Palm Beach, FL 33412

Douglas DeSantis Strategic Realty Services, LLC 500 Northpoint Pky, Suite 300,West Palm Beach, FL 33407 ddesantis@strategicrealty.com (561) 471-5353 Ext: 105

| Price:                     | \$875,000                        |
|----------------------------|----------------------------------|
| Property Type:             | Land                             |
| Property Subtype:          | Commercial                       |
| Proposed Use:              |                                  |
|                            |                                  |
| Sale Type:                 | Investment or Owner User         |
| Sale Type: Total Lot Size: | Investment or Owner User 2.78 AC |
| 71                         |                                  |

## **Northalke Blvd**

\$875,000

Working Nursery with utilities (well and electric) in place. Currently run as a wholesale nursery, but could be easily converted to a retail operation. Zoning with approvals will allow for landscape wholesale business with the ability of storage of equipment and trucks etc. Current trends favor a wholesale nursery with accessory landscape services. Meaning 70% of the site has to be dedicated to nursery. With 30% to landscape services (includes trucks, equipment, etc.)