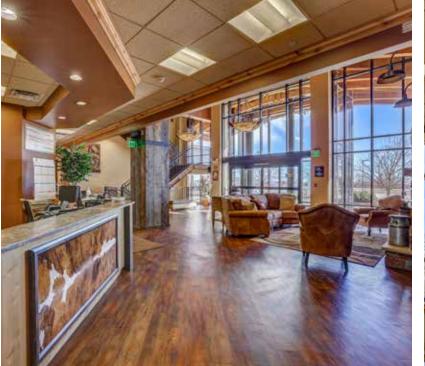

## PROPERTY highlights

Nearly 40,000 SF Class A office building located on 2.26 acres

Adjacent 1 acre vacant industrial land parcel included in sale

Owner Financing Available

Seller would consider shorter term leaseback

DoD Tenant Sev1Tech (SCIF in suite) has long term lease on 9,866 SF (Full 3rd Floor)

Close Proximity to Colorado Springs Airport and Peterson Space Force Base

Beautifully finished and well maintained

-True