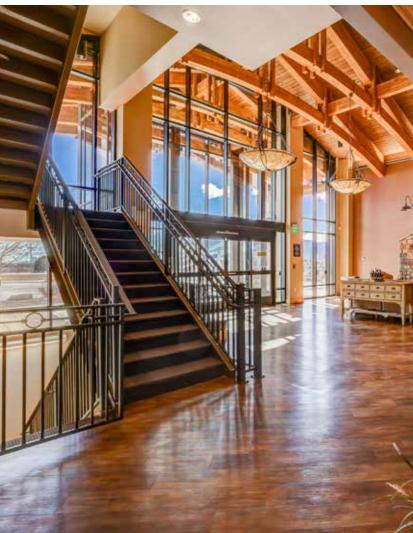

## PROPERTY highlights

Nearly 40,000 SF Class A office building located on 2.26 acres

Adjacent 1 acre vacant industrial land parcel included in sale

Owner Financing Available

Seller would consider shorter term leaseback

DoD Tenant Sev1Tech (SCIF in suite) has long term lease on 9,866 SF (Full 3rd Floor)

Close Proximity to Colorado Springs Airport and Peterson Space Force Base

Beautifully finished and well maintained

-True