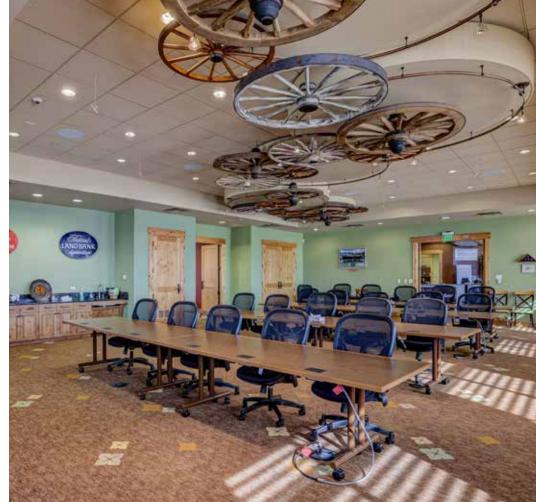

## PROPERTY highlights

Nearly 40,000 SF Class A office building located on 2.26 acres

Adjacent 1 acre vacant industrial land parcel included in sale

Owner Financing Available

Seller would consider shorter term leaseback

DoD Tenant Sev1Tech (SCIF in suite) has long term lease on 9,866 SF (Full 3rd Floor)

Close Proximity to Colorado Springs Airport and Peterson Space Force Base

Beautifully finished and well maintained

-True