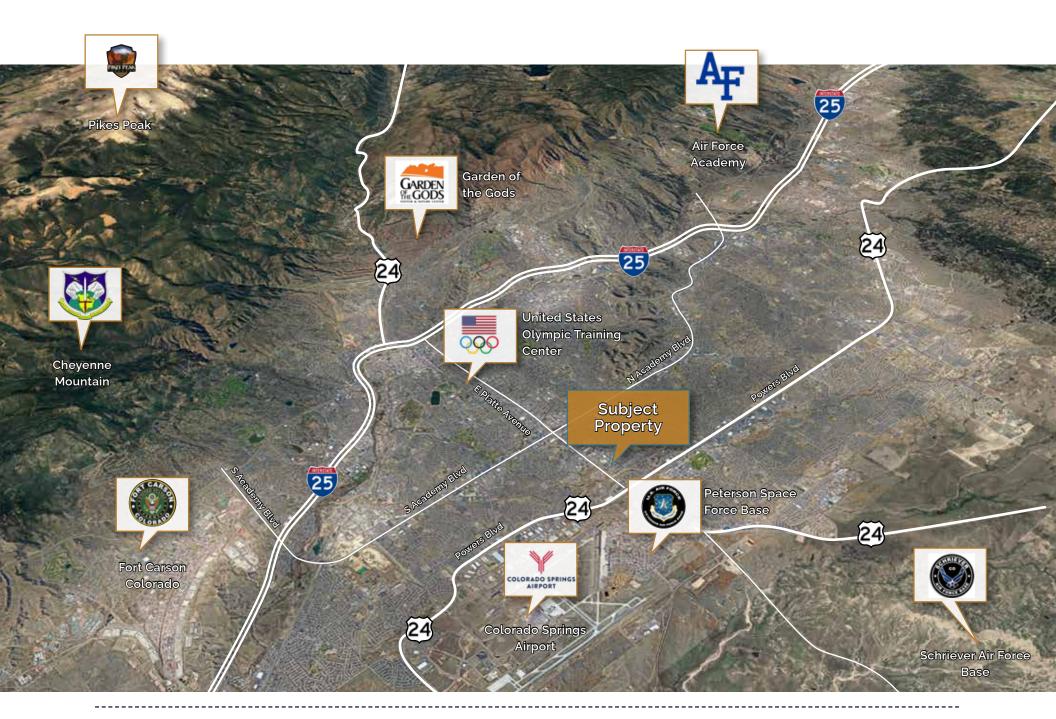

# Why colorado springs?

3

US News & World Report, 2023 BEST SOUTHWEST CITY FOR DEFENSE JOBS (FedSmith)

4

FORT CARSON IS 3<sup>RD</sup> LARGEST EMPLOYER IN COLORADO

5

**POPULATION** 754,852

2023 AVERAGE HOUSEHOLD INCOME \$94,676.86