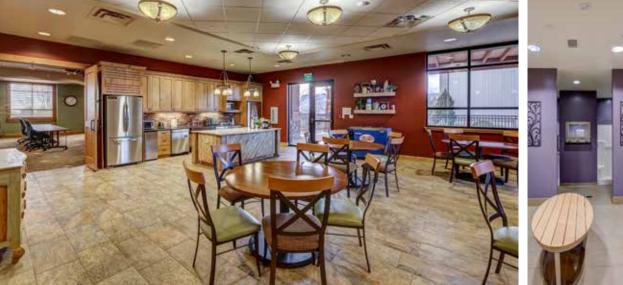

## PROPERTY highlights

Nearly 40,000 SF Class A office building located on 2.26 acres

Adjacent 1 acre vacant industrial land parcel included in sale

Owner Financing Available

Seller would consider shorter term leaseback

DoD Tenant Sev1Tech (SCIF in suite) has long term lease on 9,866 SF (Full 3rd Floor)

Close Proximity to Colorado Springs Airport and Peterson Space Force Base

Beautifully finished and well maintained

-True