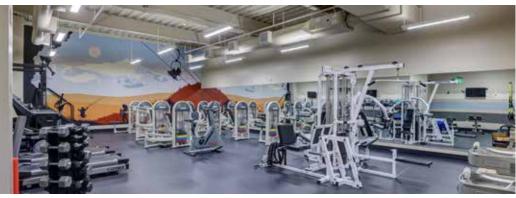

## PROPERTY highlights

Nearly 40,000 SF Class A office building located on 2.26 acres

Adjacent 1 acre vacant industrial land parcel included in sale

Owner Financing Available

Seller would consider shorter term leaseback

DoD Tenant Sev1Tech (SCIF in suite) has long term lease on 9,866 SF (Full 3rd Floor)

Close Proximity to Colorado Springs Airport and Peterson Space Force Base

Beautifully finished and well maintained

-True