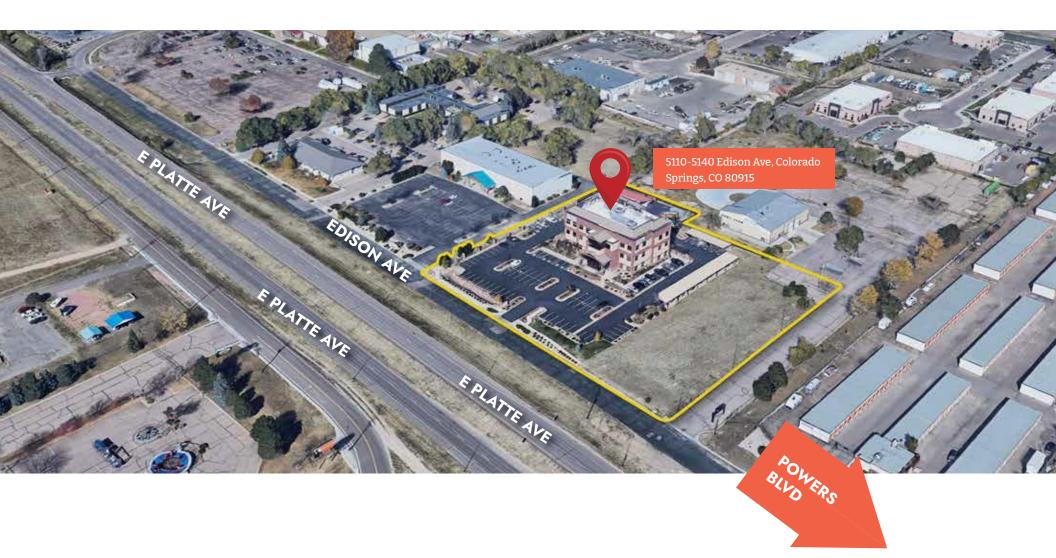

## Sale Offering HIGH CLASS OFFICE BUILDING FOR SALE

5110-5140 Edison Ave, Colorado Springs, CO 80915 Confidential Offering Memorandum

FARM CREDIT

## PROPERTY summary

| 12                                                                                                                                                                            | CTE AL                                                                                                                                                                                                                                                                                                       |            | -        | is and                                                                                                                                                                                                                                                                                                                                                                                                                                                                                                                                                                                                                                                                                                                                                                                                                                                                                                                                                                                                                                                                                                                                                                                                                                                                                                                                                                                                                                                                                                                                                                                                                                                                                                                                                                                                                                                                                                                                                                                                                                                                                                                         | The way                   | No. |
|-------------------------------------------------------------------------------------------------------------------------------------------------------------------------------|--------------------------------------------------------------------------------------------------------------------------------------------------------------------------------------------------------------------------------------------------------------------------------------------------------------|------------|----------|--------------------------------------------------------------------------------------------------------------------------------------------------------------------------------------------------------------------------------------------------------------------------------------------------------------------------------------------------------------------------------------------------------------------------------------------------------------------------------------------------------------------------------------------------------------------------------------------------------------------------------------------------------------------------------------------------------------------------------------------------------------------------------------------------------------------------------------------------------------------------------------------------------------------------------------------------------------------------------------------------------------------------------------------------------------------------------------------------------------------------------------------------------------------------------------------------------------------------------------------------------------------------------------------------------------------------------------------------------------------------------------------------------------------------------------------------------------------------------------------------------------------------------------------------------------------------------------------------------------------------------------------------------------------------------------------------------------------------------------------------------------------------------------------------------------------------------------------------------------------------------------------------------------------------------------------------------------------------------------------------------------------------------------------------------------------------------------------------------------------------------|---------------------------|-----|
| the opportunity to pur<br>high class office build<br>in the United States.<br>currently owned and<br>Credit of Southern Col<br>occupied by DOD tena<br>well suited for an owr | Partners is please to present<br>rchase a beautifully finished,<br>ing, in the 2nd best economy<br>This 40,000 SF building is<br>occupied (in part) by Farm<br>orado. With nearly 10,000 SF<br>unt Sev1Tech, this property is<br>ner user looking for in-place<br>investor looking to create<br>gh lease up. |            |          |                                                                                                                                                                                                                                                                                                                                                                                                                                                                                                                                                                                                                                                                                                                                                                                                                                                                                                                                                                                                                                                                                                                                                                                                                                                                                                                                                                                                                                                                                                                                                                                                                                                                                                                                                                                                                                                                                                                                                                                                                                                                                                                                |                           |     |
| Price:                                                                                                                                                                        | <del>\$7,750,000</del> \$6,799,000                                                                                                                                                                                                                                                                           | Building 2 | 1 1      |                                                                                                                                                                                                                                                                                                                                                                                                                                                                                                                                                                                                                                                                                                                                                                                                                                                                                                                                                                                                                                                                                                                                                                                                                                                                                                                                                                                                                                                                                                                                                                                                                                                                                                                                                                                                                                                                                                                                                                                                                                                                                                                                | tocant                    |     |
| SF of Improvements:                                                                                                                                                           | <b>42,484 SF</b> (includes 2,538 SF<br>detached garage/out<br>building                                                                                                                                                                                                                                       |            | Building |                                                                                                                                                                                                                                                                                                                                                                                                                                                                                                                                                                                                                                                                                                                                                                                                                                                                                                                                                                                                                                                                                                                                                                                                                                                                                                                                                                                                                                                                                                                                                                                                                                                                                                                                                                                                                                                                                                                                                                                                                                                                                                                                | 1 Acre Vau<br>Land Parcel |     |
| AC of Land:                                                                                                                                                                   | 3.26 AC                                                                                                                                                                                                                                                                                                      |            |          | and I                                                                                                                                                                                                                                                                                                                                                                                                                                                                                                                                                                                                                                                                                                                                                                                                                                                                                                                                                                                                                                                                                                                                                                                                                                                                                                                                                                                                                                                                                                                                                                                                                                                                                                                                                                                                                                                                                                                                                                                                                                                                                                                          |                           |     |
| Value on Improvemen                                                                                                                                                           | ats: \$182 PSF-\$160 PSF                                                                                                                                                                                                                                                                                     | 14         | 10       | 100                                                                                                                                                                                                                                                                                                                                                                                                                                                                                                                                                                                                                                                                                                                                                                                                                                                                                                                                                                                                                                                                                                                                                                                                                                                                                                                                                                                                                                                                                                                                                                                                                                                                                                                                                                                                                                                                                                                                                                                                                                                                                                                            | and the second            |     |
| Zoning:                                                                                                                                                                       | BU CU AO APZ1 APZ2<br>(Formerly PIP1)                                                                                                                                                                                                                                                                        | AHH        | S N      | R                                                                                                                                                                                                                                                                                                                                                                                                                                                                                                                                                                                                                                                                                                                                                                                                                                                                                                                                                                                                                                                                                                                                                                                                                                                                                                                                                                                                                                                                                                                                                                                                                                                                                                                                                                                                                                                                                                                                                                                                                                                                                                                              | and hitter                |     |
|                                                                                                                                                                               |                                                                                                                                                                                                                                                                                                              | HAHMM      |          | and the second s | a sin                     |     |
|                                                                                                                                                                               |                                                                                                                                                                                                                                                                                                              |            |          |                                                                                                                                                                                                                                                                                                                                                                                                                                                                                                                                                                                                                                                                                                                                                                                                                                                                                                                                                                                                                                                                                                                                                                                                                                                                                                                                                                                                                                                                                                                                                                                                                                                                                                                                                                                                                                                                                                                                                                                                                                                                                                                                |                           |     |
|                                                                                                                                                                               |                                                                                                                                                                                                                                                                                                              | 100        |          |                                                                                                                                                                                                                                                                                                                                                                                                                                                                                                                                                                                                                                                                                                                                                                                                                                                                                                                                                                                                                                                                                                                                                                                                                                                                                                                                                                                                                                                                                                                                                                                                                                                                                                                                                                                                                                                                                                                                                                                                                                                                                                                                |                           |     |