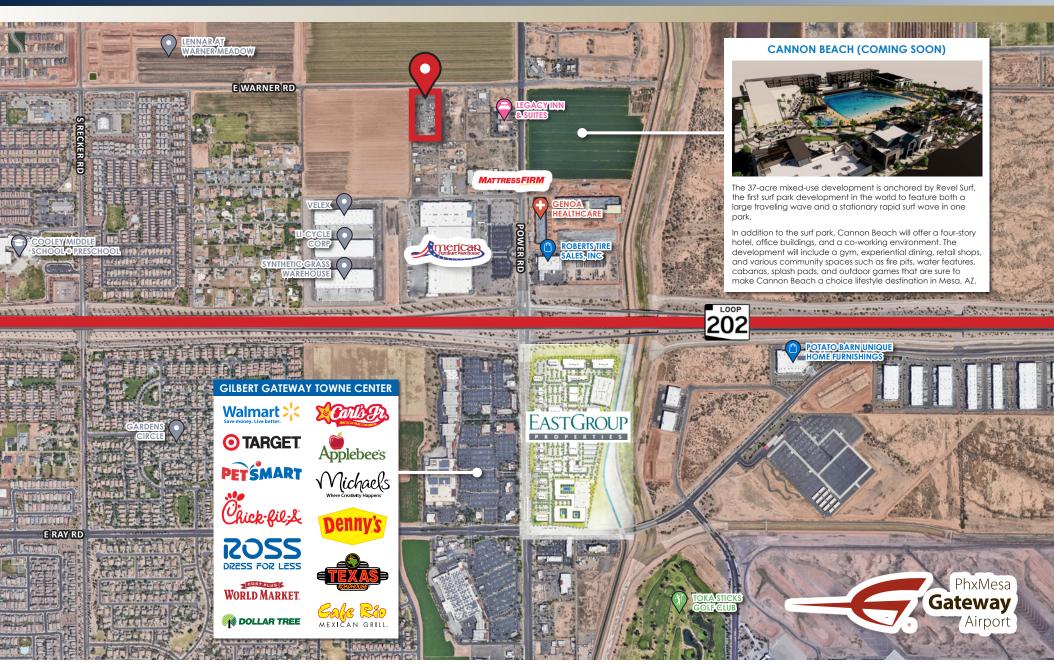

# 4615 & 4635 E WARNER RD, GILBERT, AZ 85296 Industrial Land With 3 Contiguous Industrial Yards For Lease

The information contained herein has been obtained from various sources. We have no reason to doubt its accuracy; however, J & J Commercial Properties, Inc. has not verified such information and makes no guarantee, warranty or representation about such information. The prospective buyer or lessee should independently verify all dimensions, specifications, floor plans, and all information prior to the lease or purchase of the property. All offerings are subject to prior sale, lease, or withdrawal from the market without prior notice.

## 4615 & 4635 E WARNER RD, GILBERT, AZ 85296 Industrial Land With 3 Contiguous Industrial Yards For Lease

The information contained herein has been obtained from various sources. We have no reason to doubt its accuracy; however, J & J Commercial Properties, Inc. has not verified such information and makes no guarantee, warranty or representation about such information. The prospective buyer or lessee should independently verify all dimensions, specifications, floor plans, and all information prior to the lease or purchase of the property. All offerings are subject to prior sale, lease, or withdrawal from the market without prior notice.