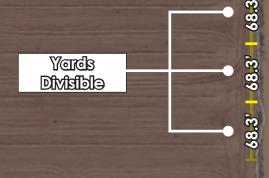

### 4615 & 4635 E WARNER RD, GILBERT, AZ 85296

Industrial Land With 3 Contiguous Industrial Yards For Lease

Warner Rd

E Warner Ro

±200 SF Office Space with Restroom & ±29,712 SF Industrial Fenced Yard

(Yards Divisible to ±9,904 SF)