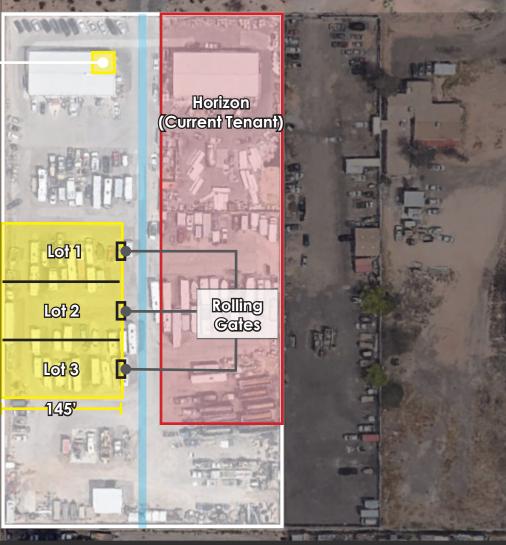

### 4615 & 4635 E WARNER RD, GILBERT, AZ 85296

Industrial Land With 3 Contiguous Industrial Yards For Lease

Warner Rd

E Warner Ro

±200 SF Office Space with Restroom & ±29,712 SF Industrial Fenced Yard

(Yards Divisible to ±9,904 SF)