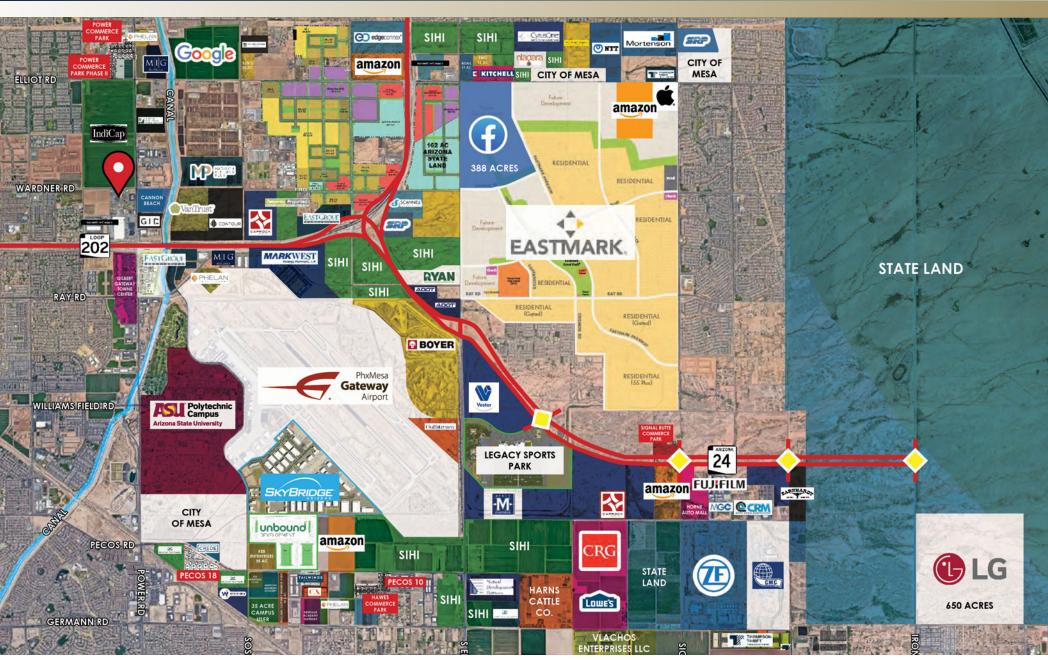

# 4615 & 4635 E WARNER RD, GILBERT, AZ 85296 Industrial Land With 3 Contiguous Industrial Yards For Lease

The information contained herein has been obtained from various sources. We have no reason to doubt its accuracy; however, J & J Commercial Properties, Inc. has not verified such information and makes no guarantee, warranty or representation about such information. The prospective buyer or lessee should independently verify all dimensions, specifications, floor plans, and all information prior to the lease or purchase of the property. All offerings are subject to prior sale, lease, or withdrawal from the market without prior notice.

## 4615 & 4635 E WARNER RD, GILBERT, AZ 85296 Industrial Land With 3 Contiguous Industrial Yards For Lease

The information contained herein has been obtained from various sources. We have no reason to doubt its accuracy; however, J & J Commercial Properties, Inc. has not verified such information and makes no guarantee, warranty or representation about such information. The prospective buyer or lessee should independently verify all dimensions, specifications, floor plans, and all information prior to the lease or purchase of the property. All offerings are subject to prior sale, lease, or withdrawal from the market without prior notice.