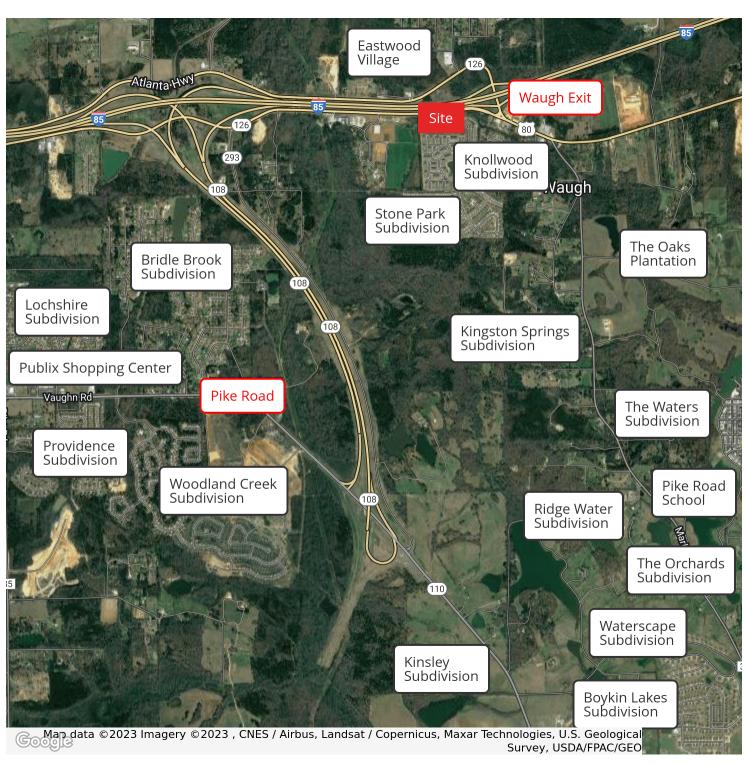

#### PROPERTY DESCRIPTION

Prime Retail/Hospitality land with interstate visibility in one of the fastest growing areas of the state, Pike Road, Alabama just 16 miles east of Montgomery.

#### **LOCATION DESCRIPTION**

Only Exit to Highway 80 for 550+ Single Family Homes at Stone Park, Eastwood Villas, and Knollwood Subdivisions and 375+ Apartments at The Grove at Stone Park.