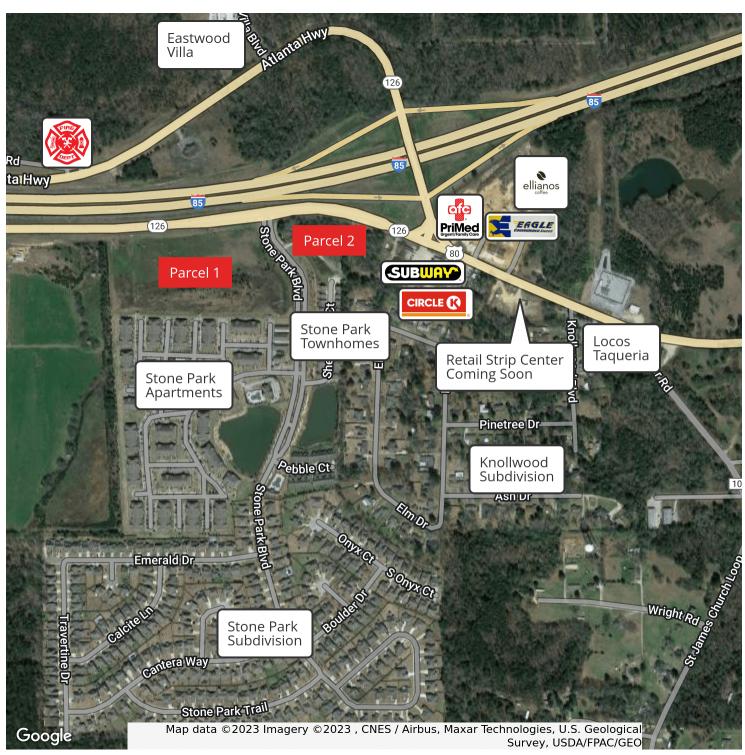

#### **LOCATION DESCRIPTION**

Only Exit to Highway 80 for 550+ Single Family Homes at Stone Park, Eastwood Villas, and Knollwood Subdivisions and 375+ Apartments at The Grove at Stone Park.