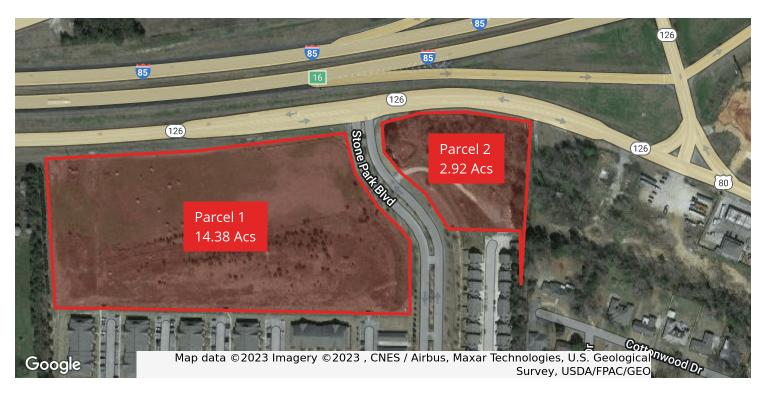

| PARCEL # | ACRES | FRONT  | SALE         | LEASE         |
|----------|-------|--------|--------------|---------------|
| Parcel 1 | 14.38 | 1,000' | \$10-\$19 sf | \$1.50 psf/yr |
| Parcel 2 | 2.92  | 485'   | \$12-\$19 sf | \$1.00 psf/yr |