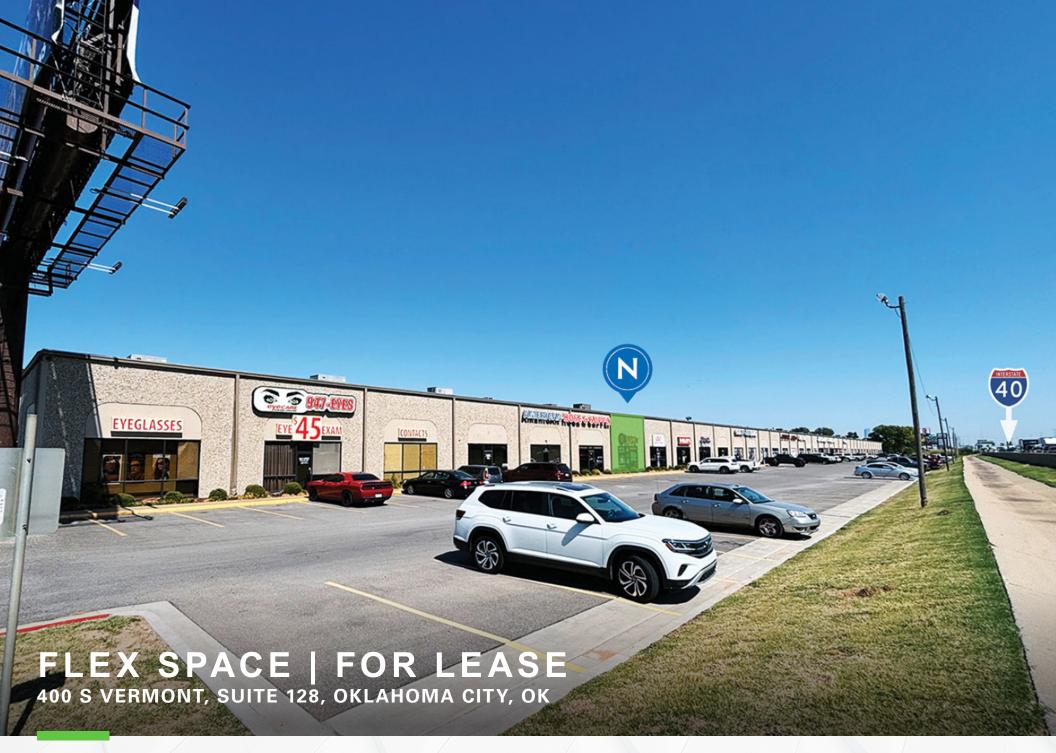

## 400 S VERMONT, SUITE 128 | FOR LEASE

## **PROPERTY OVERVIEW**

This property features showroom/office and warehouse space. Located south of W Reno between S Meridian Ave. and S Portland Ave., with frontage on I-40. This highly visible location offers quick and easy access to I-40 and I-44.