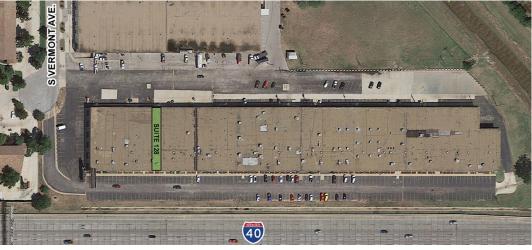

## **DETAILS**

| Available SF  | 3,750 SF                |
|---------------|-------------------------|
| Lease Rate    | \$8.50/SF/YR (NNN)      |
| Building Size | 143,750 SF              |
| Clear Height  | 18'                     |
| Submarket     | Southwest               |
| Cross Streets | W Reno Ave. & S Vermont |

## **HIGHLIGHTS**

| 1,896 SF warehouse space              |
|---------------------------------------|
| 1,854 SF office space                 |
| (1) 12' x 14' grade level door        |
| 3 offices, a break room, and showroom |
| Heat in warehouse                     |
| I-40 frontage                         |