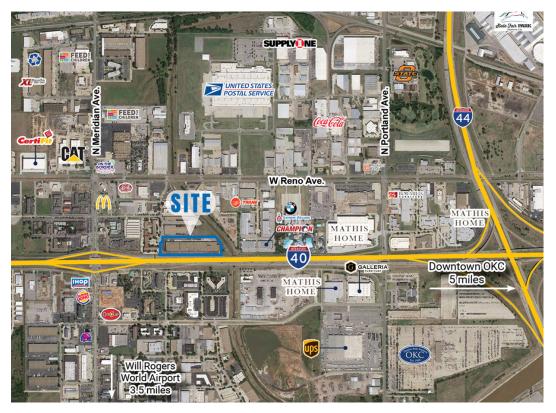

## **PROPERTY OVERVIEW**

This property features showroom/office and warehouse space. Located south of W Reno between S Meridian Ave. and S Portland Ave., with frontage on I-40. This highly visible location offers quick and easy access to I-40 and I-44.