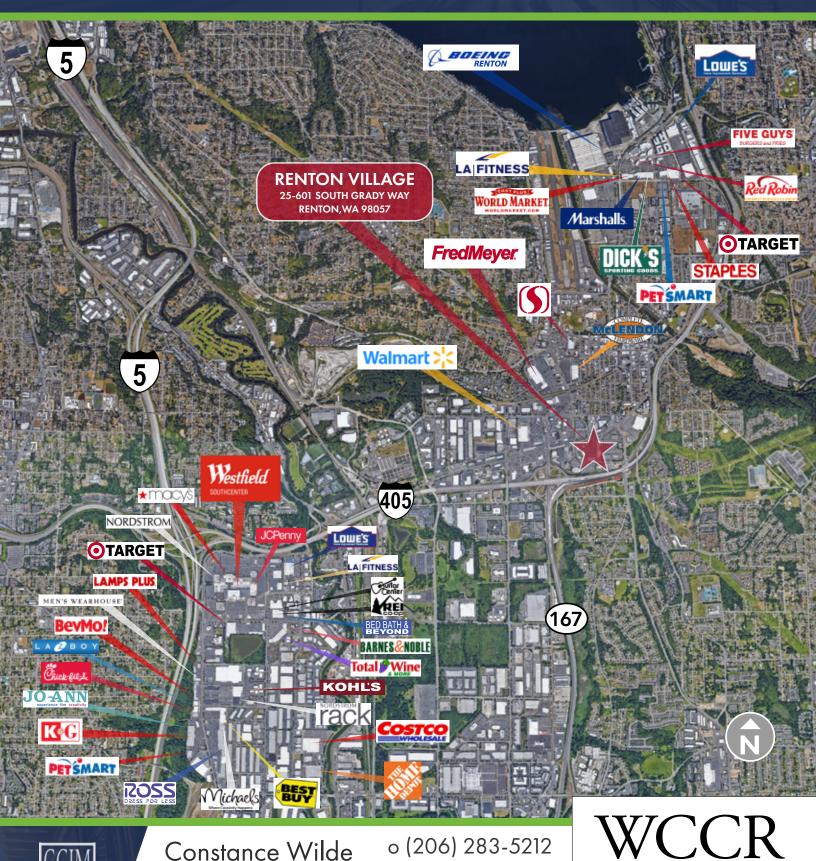

# Renton Village

25-601 South Grady Way, Renton, WA 98057

### THE OPPORTUNITY

## Suite P +/- 20,000 SF AVAILABLE

- Across from one of the region's busiest Park & Rides; to be redeveloped as the South Renton Bus Rapid Transit Center.
- Exposure to +/- 29,909 VPD (2018)\* on South Grady Way.
- Direct access to I-405 connecting Bellevue, Seattle SEATAC International Airport and I-5.
- Property access is excellent with two signalized intersections, each permitting full left turn in/out movement.
- +/- 407,107 SF of mid-rise office adjoining.
- Join co-tenants including Uwajimaya, Big 5 Sporting Goods, McDonald's, Applebee's, Genki Sushi, Wells Fargo, Lemongrass Restaurant, and more.
- Experience a steady stream of customers throughout the day and evening.