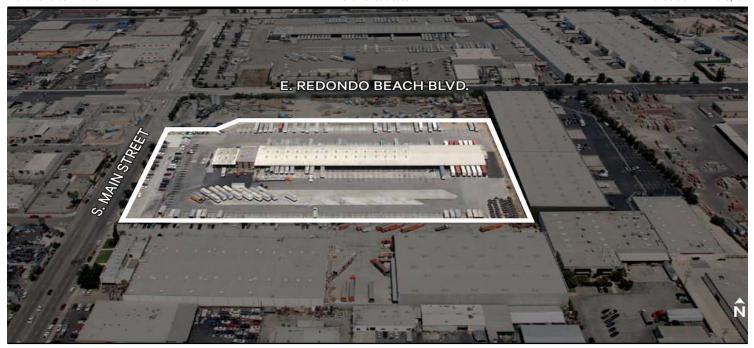

# 15400 S Main St, Gardena, CA 90248 S Main St/E Redondo Beach Blvd

Sublease Through 01/31/2029 ±58,000 SF Transload Cross Dock w/88 Dock Positions Situated on ±8.5 Acres Fenced, Paved & Lighted Yard Central Location to Ports and Los Angeles Basin +132 Trailer Stalls

| Lease Rate/Mo: | Negotiable                 | Available Acres: | 8.50 Ac        | Gas:      |     | Specific Use: | Industrial     |
|----------------|----------------------------|------------------|----------------|-----------|-----|---------------|----------------|
| Lease Rate/SF: | TBD                        | Available SF:    | 370,260 SF     | Water:    | Yes | Zoning:       | LCM2           |
| Lease Type:    | NNN                        | Building SF:     | 58,000 SF      | Sewer:    | Yes | Rail Service: | No             |
| Lease Terms:   | Sublease Through 1/31/2029 | Yard:            | Fenced / Paved | Electric: | Yes | Market Area:  | Carson/Compton |
| Sale Price/SF: | NFS                        |                  |                | Fiber:    | Yes | APN:          | 6129019057     |

Notes: Sublessee to verify all information. Call brokers for commission information. Additional listing agent: Caroline Reid (CBRE).

15400 S Main Street / Unincorporated LA County (Gardena PO)