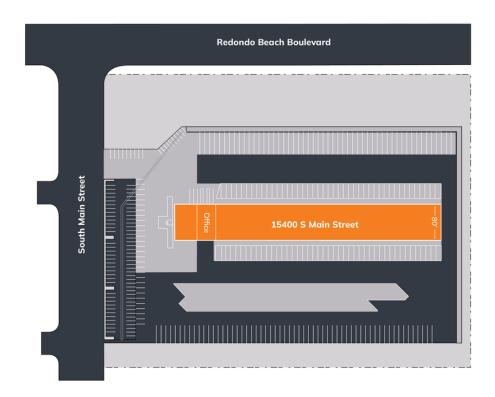

# 15400 S Main St, Gardena, CA 90248 S Main St/E Redondo Beach Blvd

Sublease Through 01/31/2029 ±58,000 SF Transload Cross Dock w/88 Dock Positions Situated on ±8.5 Acres Fenced, Paved & Lighted Yard Central Location to Ports and Los Angeles Basin +132 Trailer Stalls

| Lease Rate/Mo: | Negotiable                 | Available Acres: | 8.50 Ac        | Gas:      |     | Specific Use: | Industrial     |
|----------------|----------------------------|------------------|----------------|-----------|-----|---------------|----------------|
| Lease Rate/SF: | TBD                        | Available SF:    | 370,260 SF     | Water:    | Yes | Zoning:       | LCM2           |
| Lease Type:    | NNN                        | Building SF:     | 58,000 SF      | Sewer:    | Yes | Rail Service: | No             |
| Lease Terms:   | Sublease Through 1/31/2029 | Yard:            | Fenced / Paved | Electric: | Yes | Market Area:  | Carson/Compton |
| Sale Price/SF: | NFS                        |                  |                | Fiber:    | Yes | APN:          | 6129019057     |

Notes: Sublessee to verify all information. Call brokers for commission information. Additional listing agent: Caroline Reid (CBRE).

15400 S Main Street / Unincorporated LA County (Gardena PO)