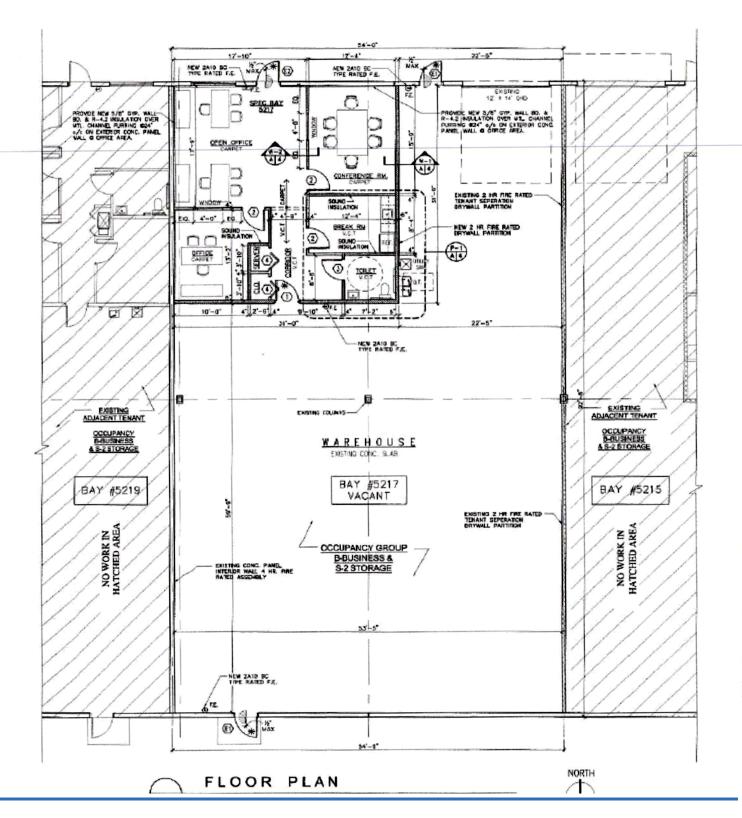

- SIZE: 5,000 sf (1,800 sf office and 3,200 sf warehouse)
- FEATURES: One open office, one private office, conference room, breakroom, 18' clear ceiling height, impact windows and doors and 1 grade level door.
- RENTAL RATE: \$13.50 sf industrial gross