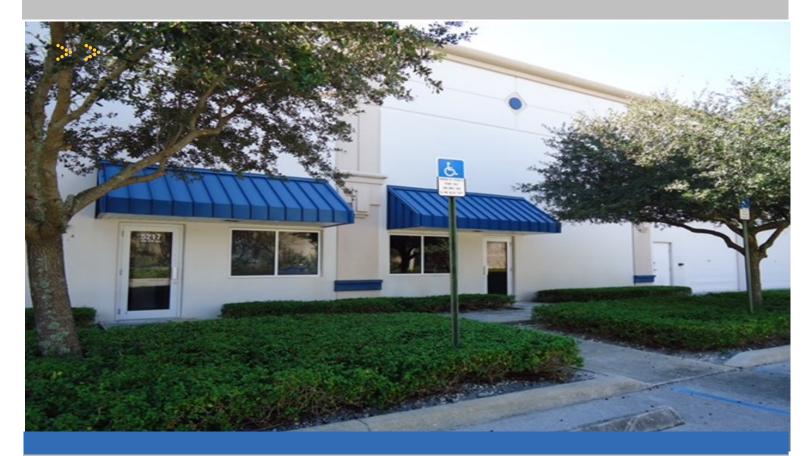

## 5217 NW 35th Avenue, Fort Lauderdale, Florida

Situated in the Ft. Lauderdale Commerce Park and Commercial Blvd, this 5,000 sf office/warehouse space is conveniently located near the Ft. Lauderdale Executive Airport and minutes away from I-95 and the Florida Turnpike.

- SIZE: 5,000 sf (1,800 sf office and 3,200 sf warehouse)
- FEATURES: One open office, one private office, conference room, breakroom, 18' clear ceiling height, impact windows and doors and 1 grade level door.
- RENTAL RATE: \$13.50 sf industrial gross