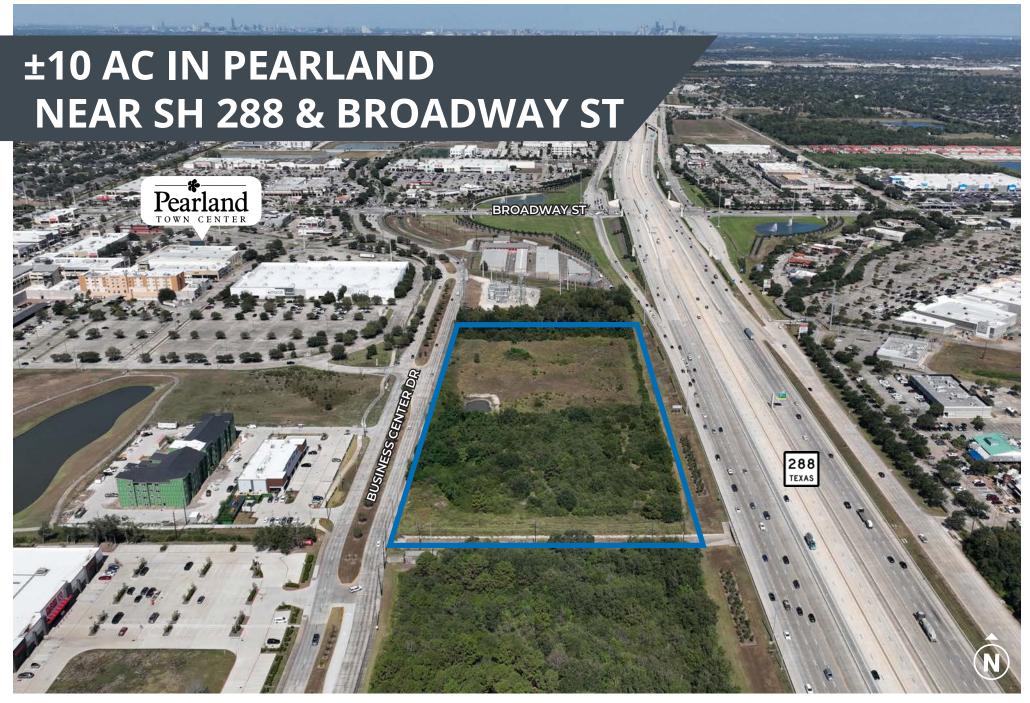

## **PROPERTY HIGHLIGHTS**

| Submarket               | Pearland                                  |
|-------------------------|-------------------------------------------|
| Туре                    | Land for Sale - May Divide                |
| Address                 | Business Center Dr.<br>Pearland, TX 77584 |
| Property Size           | ±10 AC (±435,580 SF)                      |
| Utilities<br>Available  | City of Pearland                          |
| Flood Zone              | None                                      |
| Zoning/<br>Restrictions | BP-288                                    |
|                         | Business Park - 288                       |
| Tax ID                  | 0300 0036 000                             |
| Asking Price            | Call Broker                               |