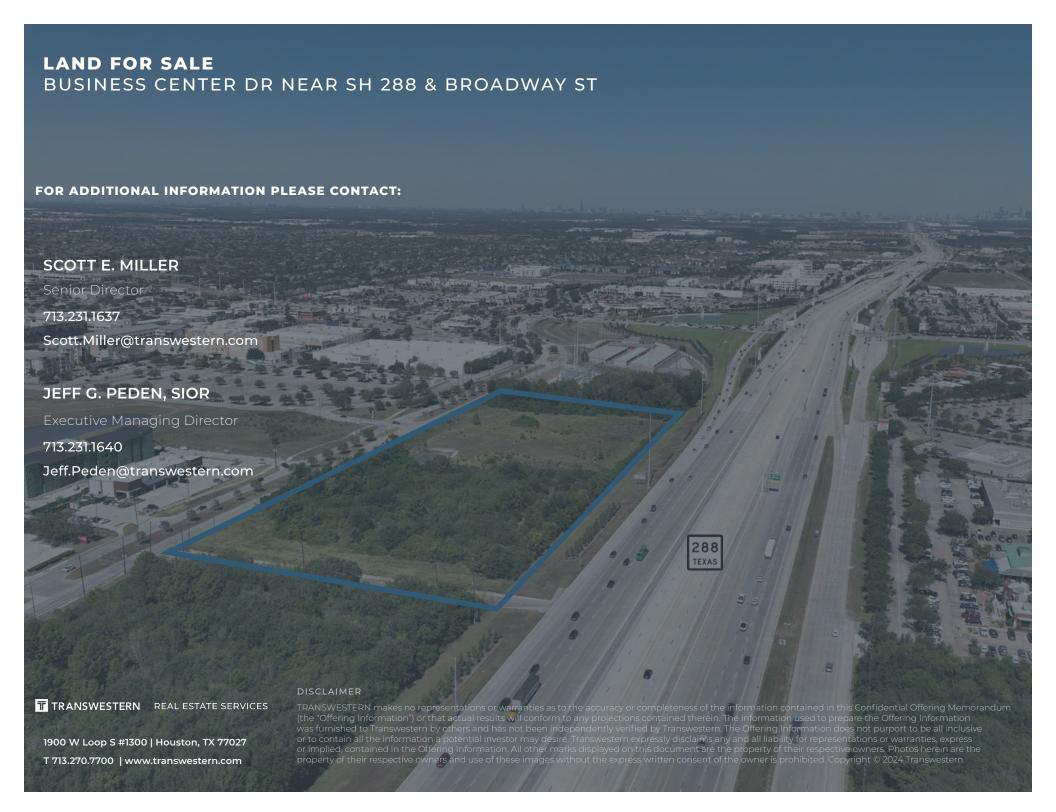

SCOTT E. MILLER | Senior Director 713.231.1637 Scott.Miller@transwestern.com JEFF G. PEDEN, SIOR | Executive Managing Director 713.231.1640

Jeff.Peden@transwestern.com

## **PROPERTY HIGHLIGHTS**

| Submarket               | Pearland                                  |
|-------------------------|-------------------------------------------|
| Туре                    | Land for Sale - May Divide                |
| Address                 | Business Center Dr.<br>Pearland, TX 77584 |
| Property Size           | ±10 AC (±435,580 SF)                      |
| Utilities<br>Available  | City of Pearland                          |
| Flood Zone              | None                                      |
| Zoning/<br>Restrictions | BP-288                                    |
|                         | Business Park - 288                       |
| Tax ID                  | 0300 0036 000                             |
| Asking Price            | Call Broker                               |