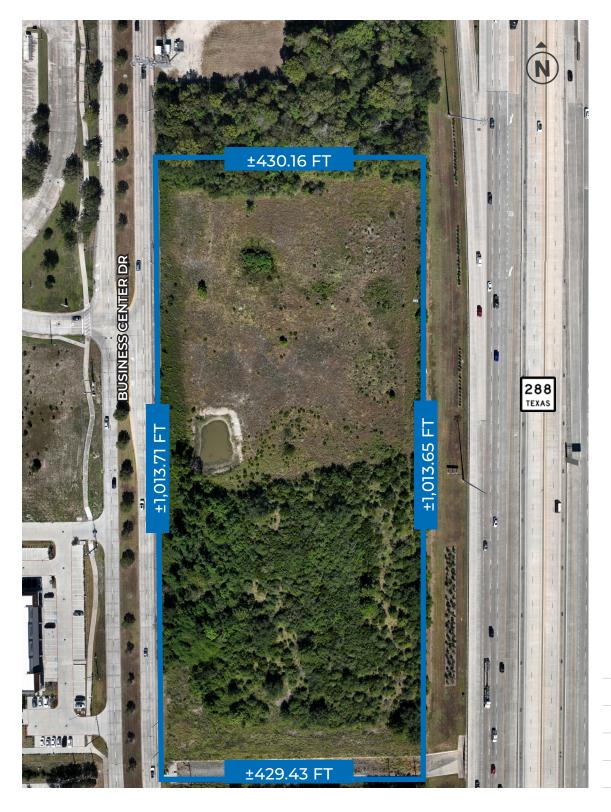

## **PROPERTY HIGHLIGHTS**

| Submarket               | Pearland                                  |
|-------------------------|-------------------------------------------|
| Туре                    | Land for Sale - May Divide                |
| Address                 | Business Center Dr.<br>Pearland, TX 77584 |
| Property Size           | ±10 AC (±435,580 SF)                      |
| Utilities<br>Available  | City of Pearland                          |
| Flood Zone              | None                                      |
| Zoning/<br>Restrictions | BP-288                                    |
|                         | Business Park - 288                       |
| Tax ID                  | 0300 0036 000                             |
| Asking Price            | Call Broker                               |