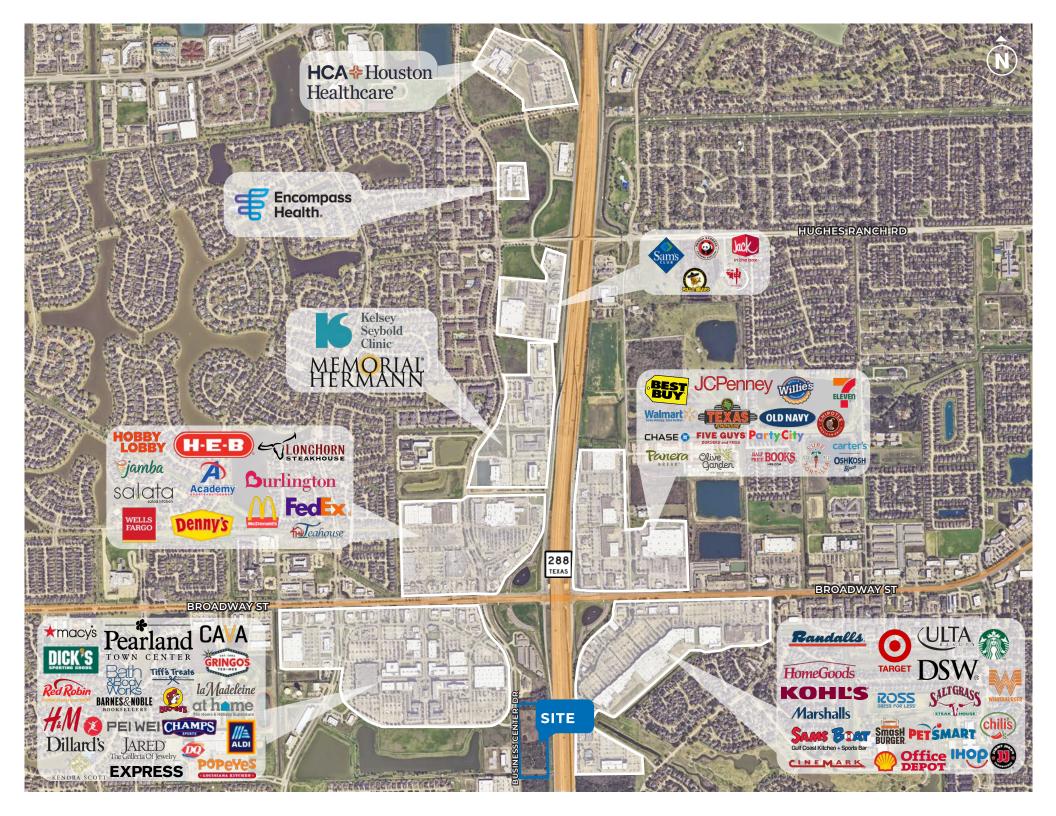

## **PROPERTY HIGHLIGHTS**

| Submarket               | Pearland                                  |
|-------------------------|-------------------------------------------|
| Туре                    | Land for Sale - May Divide                |
| Address                 | Business Center Dr.<br>Pearland, TX 77584 |
| Property Size           | ±10 AC (±435,580 SF)                      |
| Utilities<br>Available  | City of Pearland                          |
| Flood Zone              | None                                      |
| Zoning/<br>Restrictions | BP-288                                    |
|                         | Business Park - 288                       |
| Tax ID                  | 0300 0036 000                             |
| Asking Price            | Call Broker                               |

| TRAFFIC COUNTS                    | CPD    |
|-----------------------------------|--------|
| SH 288 & Boardway St N            | 38,487 |
| SH 288 & Airline-Ft. Bend         | 54,104 |
| Broadway St & Chocolate-Airline W | 36,127 |
| Broadway St & Smith Ranch Rd      | 30,304 |
|                                   |        |