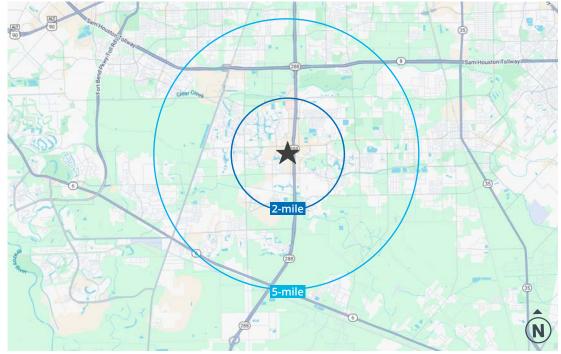

| DEMOGRAPHICS             | 2 Mile Radius | 5 Mile Radius |
|--------------------------|---------------|---------------|
| Average Household Income | \$152,273     | \$124,798     |
| 2024 Population          | 45,454        | 164,093       |
| Total Consumer Spending  | \$620.9M      | \$2B          |
| Median Age               | 36            | 35            |
| Number of Businesses     | 2,038         | 5,114         |