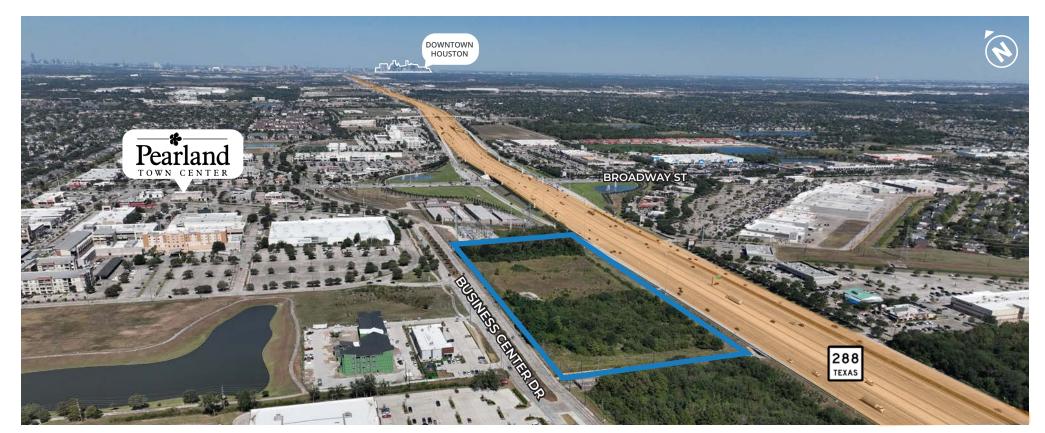

## **PROPERTY HIGHLIGHTS**

| Submarket               | Pearland                                  |
|-------------------------|-------------------------------------------|
| Туре                    | Land for Sale - May Divide                |
| Address                 | Business Center Dr.<br>Pearland, TX 77584 |
| Property Size           | ±10 AC (±435,580 SF)                      |
| Utilities<br>Available  | City of Pearland                          |
| Flood Zone              | None                                      |
| Zoning/<br>Restrictions | BP-288                                    |
|                         | Business Park - 288                       |
| Tax ID                  | 0300 0036 000                             |
| Asking Price            | Call Broker                               |

| TRAFFIC COUNTS                    | CPD    |
|-----------------------------------|--------|
| SH 288 & Boardway St N            | 38,487 |
| SH 288 & Airline-Ft. Bend         | 54,104 |
| Broadway St & Chocolate-Airline W | 36,127 |
| Broadway St & Smith Ranch Rd      | 30,304 |
|                                   |        |