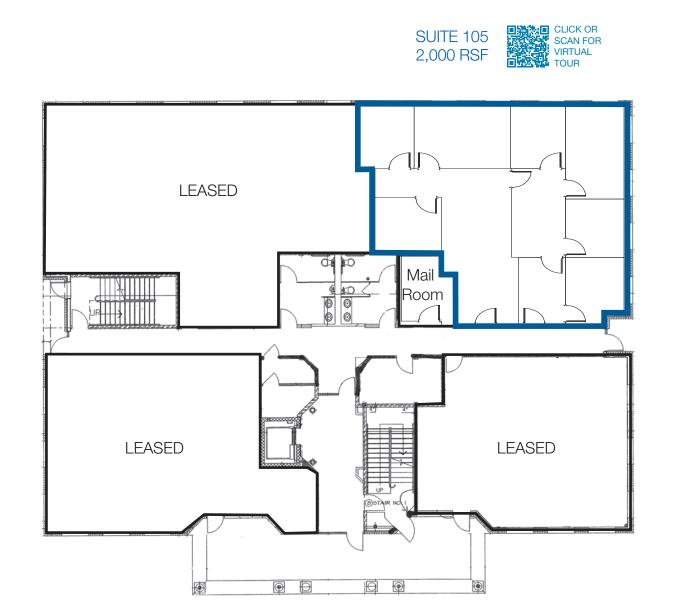

### FLOOR PLAN

| ADDRESS        | 1616 Evans Road<br>Cary, NC 27513                                                                                                                                               |
|----------------|---------------------------------------------------------------------------------------------------------------------------------------------------------------------------------|
| BUILDING SIZE  | 14,000 RSF (Two Stories)                                                                                                                                                        |
| AVAILABLE      | Suite 105: 2,000 RSF                                                                                                                                                            |
| LEASE RATE     | \$24.00, Full Service                                                                                                                                                           |
| PARKING        | 3.93/1,000 SF                                                                                                                                                                   |
| HIGHLIGHTS     | <ol> <li>mile from Park West and abundant amenities</li> <li>mile to NC 54</li> <li>miles to I-40</li> <li>miles to Research Triangle Park</li> <li>8 miles to I-540</li> </ol> |
| TRAFFIC COUNTS | NW Cary Pkwy - 11,000 (2019)<br>Evans Road - 11,000 (2019)                                                                                                                      |