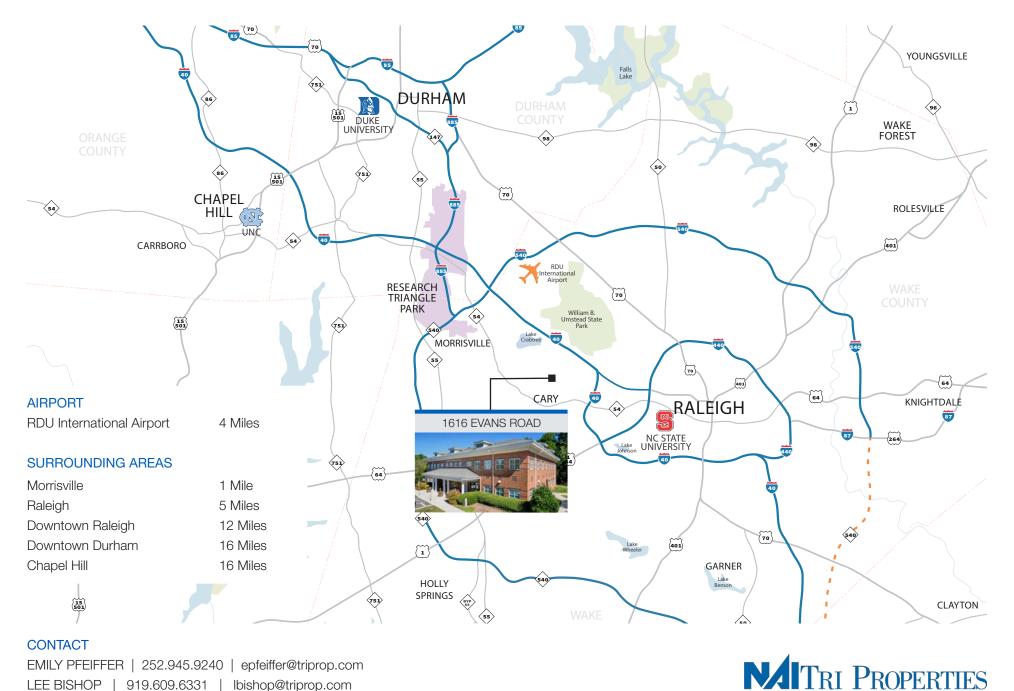

#### TRIANGLE REGION

All information provided herein is from sources deemed reliable. However, all information is subject to verification. NAI Tri Properties does not independently verify nor warrant the accuracy of the information.

# 1616 EVANS ROAD

1616 Evans Road is located at the intersection of Evans Road and NW Cary Parkway in Cary. Only 1 mile to Park West Village, a 100-acre mixed-use development, there are plenty of amenities around this location with shops, upscale casual restaurants, cinema, and events, including free concerts and food trucks.