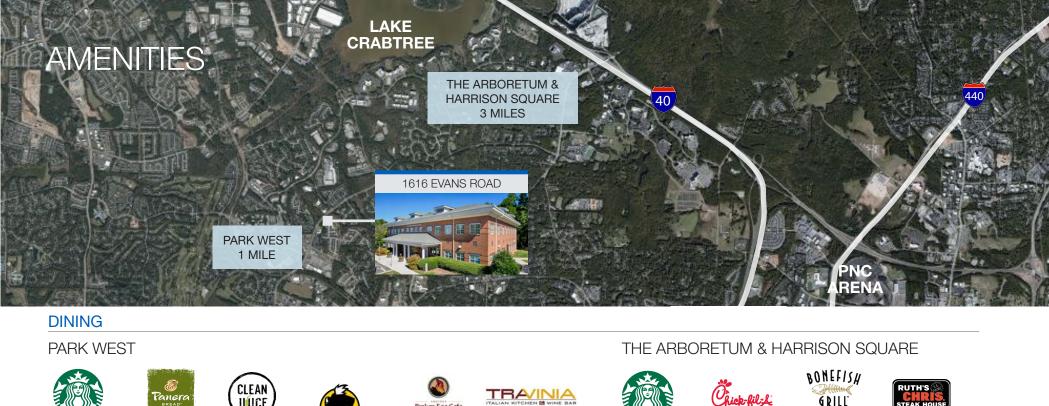

# 1616 EVANS ROAD

1616 Evans Road is located at the intersection of Evans Road and NW Cary Parkway in Cary. Only 1 mile to Park West Village, a 100-acre mixed-use development, there are plenty of amenities around this location with shops, upscale casual restaurants, cinema, and events, including free concerts and food trucks.