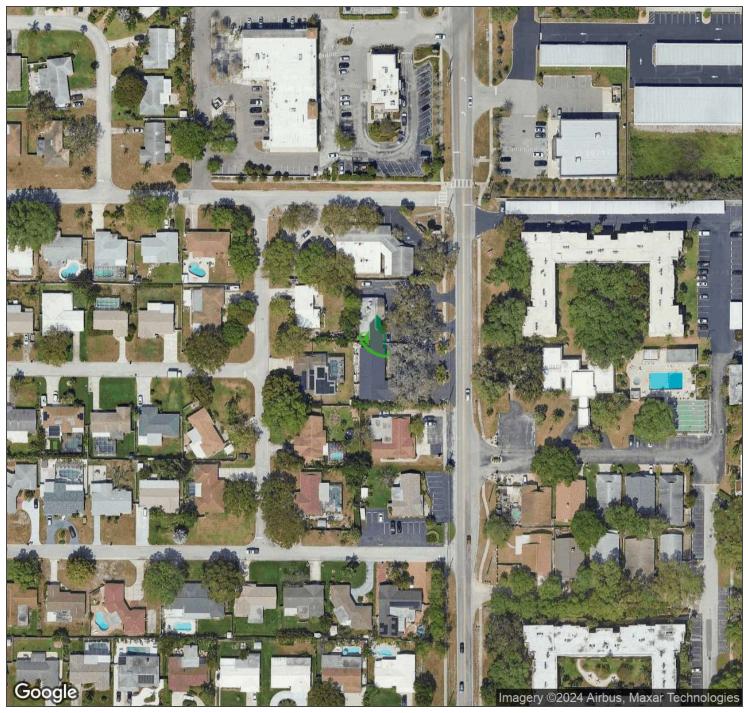

CVS and several restaurants. Just a few minutes over the Causeway to Indian Rocks Beach, this is the perfect size office for a 5-6 employee operation or those just outgrowing executive office space. Traffic count of 14,500 VPD on nearby Walshingham Road.

1,100 SF - Initial estimated monthly rent: \$2,200/month MG plus applicable tax

#### **LOCATION OVERVIEW**

Located in Largo just off Walsingham Road via Ulmerton Road, offering easy access to all surrounding areas.





# 11520 Oakhurst Rd, Largo, FL 33774

Additional Photos

















# 11520 Oakhurst Rd, Largo, FL 33774

Additional Photos



















# 11520 Oakhurst Rd, Largo, FL 33774

Floor Plan







## 11520 Oakhurst Rd, Largo, FL 33774

**Location Maps** 









# 11520 Oakhurst Rd, Largo, FL 33774

Aerial Map







## 11520 Oakhurst Rd, Largo, FL 33774

Retailer Map







## 11520 Oakhurst Rd, Largo, FL 33774

Demographics Map & Report







# 11520 Oakhurst Rd, Largo, FL 33774

### Demographics Map & Report

| POPULATION                                                                                                                                                                                              | 1 MILE                                                          | 3 MILES                                                                | 5 MILES                                                                          |
|-----------------------------------------------------------------------------------------------------------------------------------------------------------------------