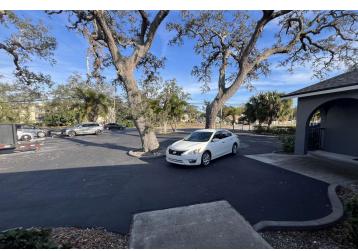

indowed offices and an additional private staff restroom and break room in the rear of the space with a rear access door. The site has ample parking and is surrounded by supportive residential uses and many large retailers such as Publix, Walmart, Walgreens, CVS and several restaurants. Just a few minutes over the Causeway to Indian Rocks Beach, this is the perfect size office for a 5-6 employee operation or those just outgrowing executive office space. Traffic count of 14,500 VPD on nearby Walshingham Road.

1,100 SF - Initial estimated monthly rent: \$2,200/month MG plus applicable tax

#### **LOCATION OVERVIEW**

Located in Largo just off Walsingham Road via Ulmerton Road, offering easy access to all surrounding areas.





# 11520 Oakhurst Rd, Largo, FL 33774

Additional Photos

















# 11520 Oakhurst Rd, Largo, FL 33774

Additional Photos



















# 11520 Oakhurst Rd, Largo, FL 33774

Floor Plan







## 11520 Oakhurst Rd, Largo, FL 33774

**Location Maps** 









# 11520 Oakhurst Rd, Largo, FL 33774

Aerial Map







## 11520 Oakhurst Rd, Largo, FL 33774

Retailer Map







## 11520 Oakhurst Rd, Largo, FL 33774

Demographics Map & Report







# 11520 Oakhurst Rd, Largo, FL 33774

### Demographics Map & Report

| POPULATION                                                                                                                                                                                              | 1 MILE                                                          | 3 MILES