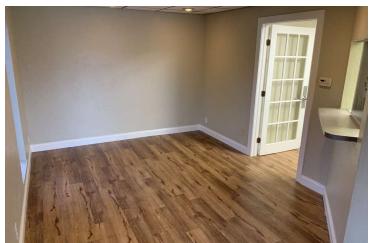

#### PROPERTY OVERVIEW

This 1,100 SF office space is available for lease and is located on Oakhurst Road just east of Indian Rocks Beach near busy Walsingham Road. The building entryway opens into a large waiting area and reception office with built-in desk and copy / storage area with an adjacent customer restroom. There are three private windowed offices and an additional private staff restroom and break room in the rear of the space with a rear access door. The site has ample parking and is surrounded by supportive residential uses and many large retailers such as Publix, Walmart, Walgreens, CVS and several restaurants. Just a few minutes over the Causeway to Indian Rocks Beach, this is the perfect size office for a 5-6 employee operation or those just outgrowing executive office space. Traffic count of 14,500 VPD on nearby Walshingham Road.

# 11520 Oakhurst Rd, Largo, FL 33774

Additional Photos