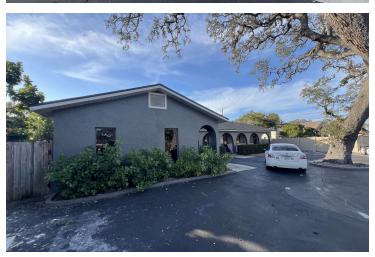

windowed offices and an additional private staff restroom and break room in the rear of the space with a rear access door. The site has ample parking and is surrounded by supportive residential uses and many large retailers such as Publix, Walmart, Walgreens, CVS and several restaurants. Just a few minutes over the Causeway to Indian Rocks Beach, this is the perfect size office for a 5-6 employee operation or those just outgrowing executive office space. Traffic count of 14,500 VPD on nearby Walshingham Road.

1,100 SF - Initial estimated monthly rent: \$2,200/month MG plus applicable tax

#### **LOCATION OVERVIEW**

Located in Largo just off Walsingham Road via Ulmerton Road, offering easy access to all surrounding areas.





# 11520 Oakhurst Rd, Largo, FL 33774

Additional Photos

















# 11520 Oakhurst Rd, Largo, FL 33774

Additional Photos



















# 11520 Oakhurst Rd, Largo, FL 33774

Floor Plan







## 11520 Oakhurst Rd, Largo, FL 33774

**Location Maps** 









# 11520 Oakhurst Rd, Largo, FL 33774

Aerial Map







## 11520 Oakhurst Rd, Largo, FL 33774

Retailer Map







## 11520 Oakhurst Rd, Largo, FL 33774

Demographics Map & Report







# 11520 Oakhurst Rd, Largo, FL 33774

### Demographics Map & Report

| POPULATION                                                                                                                                                                                              | 1 MILE                                                          | 3 MILES