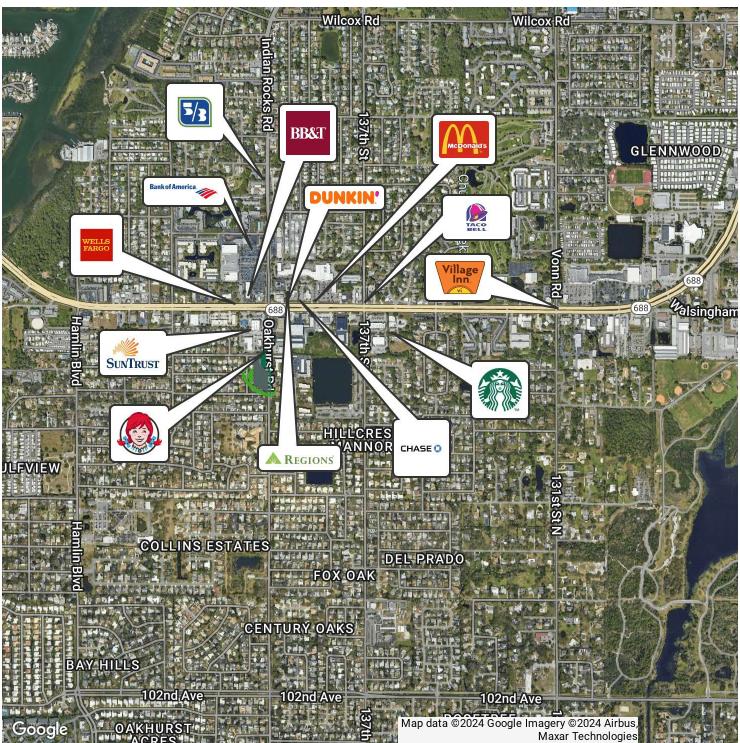

#### PROPERTY OVERVIEW

This 1,100 SF office space is available for lease and is located on Oakhurst Road just east of Indian Rocks Beach near busy Walsingham Road. The building entryway opens into a large waiting area and reception office with built-in desk and copy / storage area with an adjacent customer restroom. There are three private windowed offices and an additional private staff restroom and break room in the rear of the space with a rear access door. The site has ample parking and is surrounded by supportive residential uses and many large retailers such as Publix, Walmart, Walgreens, CVS and several restaurants. Just a few minutes over the Causeway to Indian Rocks Beach, this is the perfect size office for a 5-6 employee operation or those just outgrowing executive office space. Traffic count of 14,500 VPD on nearby Walshingham Road.

## 11520 Oakhurst Rd, Largo, FL 33774

Retailer Map