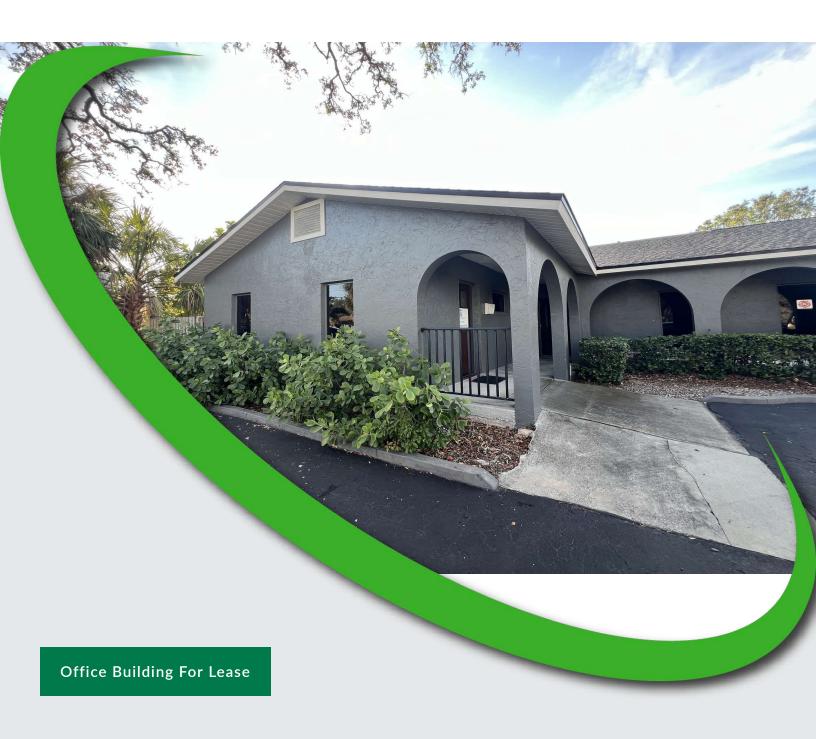

## 11520 Oakhurst Rd, Largo, FL 33774

**Executive Summary** 

#### PROPERTY OVERVIEW

This 1,100 SF office space is available for lease and is located on Oakhurst Road just east of Indian Rocks Beach near busy Walsingham Road. The building entryway opens into a large waiting area and reception office with built-in desk and copy / storage area with an adjacent customer restroom. There are three private windowed offices and an additional private staff restroom and break room in the rear of the space with a rear access door. The site has ample parking and is surrounded by supportive residential uses and many large retailers such as Publix, Walmart, Walgreens, CVS and several restaurants. Just a few minutes over the Causeway to Indian Rocks Beach, this is the perfect size office for a 5-6 employee operation or those just outgrowing executive office space. Traffic count of 14,500 VPD on nearby Walshingham Road.