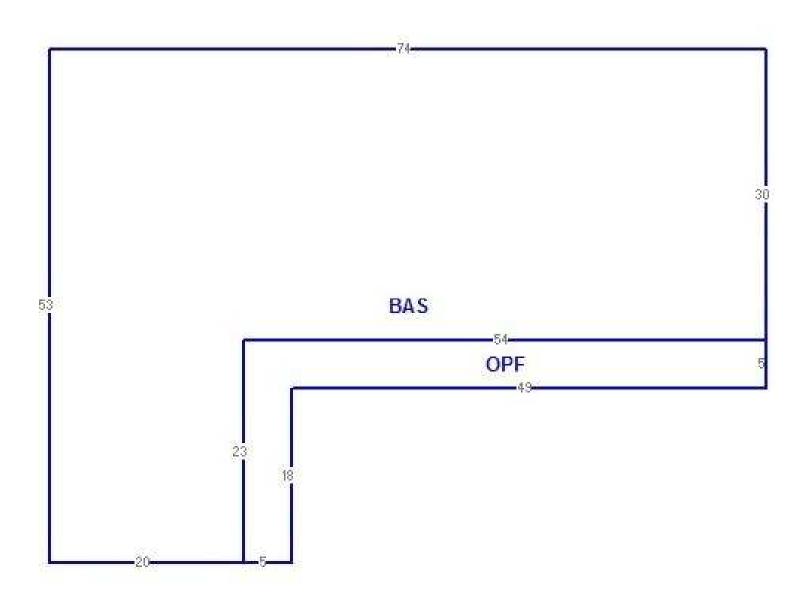

# 11520 Oakhurst Rd, Largo, FL 33774

Floor Plan

#### **OFFERING SUMMARY**

| Available SF: | 1,100 SF |
|---------------|----------|
|---------------|----------|

Lease Rate: \$2,200.00 per

month (MG)

Lot Size: 12,314 SF

Year Built: 1974

**Building Size:** 2.680 SF

#### PROPERTY OVERVIEW

This 1,100 SF office space is available for lease and is located on Oakhurst Road just east of Indian Rocks Beach near busy Walsingham Road. The building entryway opens into a large waiting area and reception office with built-in desk and copy / storage area with an adjacent customer restroom. There are three private windowed offices and an additional private staff restroom and break room in the rear of the space with a rear access door. The site has ample parking and is surrounded by supportive residential uses and many large retailers such as Publix, Walmart, Walgreens, CVS and several restaurants. Just a few minutes over the Causeway to Indian Rocks Beach, this is the perfect size office for a 5-6 employee operation or those just outgrowing executive office space. Traffic count of 14,500 VPD on nearby Walshingham Road.