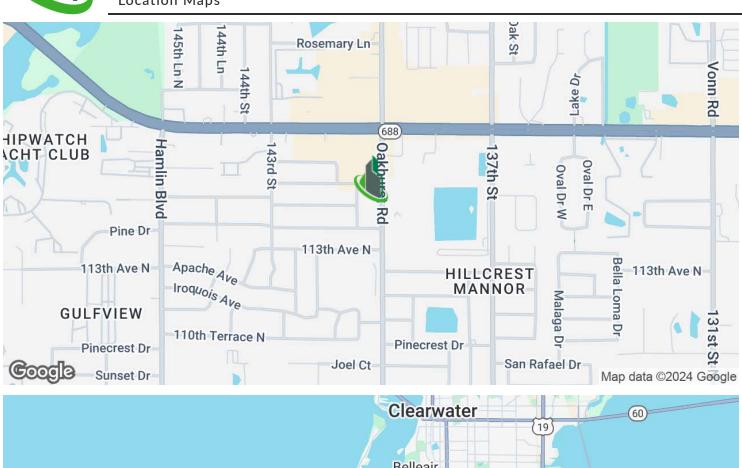

## 11520 Oakhurst Rd, Largo, FL 33774

**Location Maps** 

#### **LOCATION OVERVIEW**

Located in Largo just off Walsingham Road via Ulmerton Road, offering easy access to all surrounding areas.