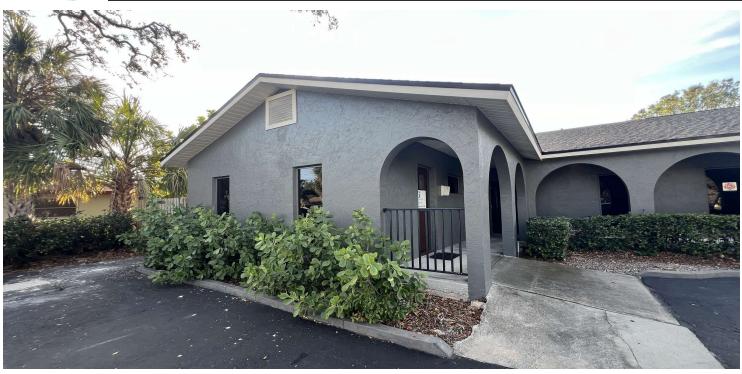

11520 Oakhurst Rd, Largo, FL 33774

For More Information:

813-254-6756 | EXT

Michael Braccia, P.A. | mike@baystreetcommercial.com





## 11520 Oakhurst Rd, Largo, FL 33774

**Executive Summary** 



#### **OFFERING SUMMARY**

| Available SF: | 1,100 SF |
|---------------|----------|
|---------------|----------|

Lease Rate: \$2,200.00 per

month (MG)

Lot Size: 12,314 SF

Year Built: 1974

**Building Size:** 2.680 SF

Renovated: 1985

Zoning: P-1

Market: Tampa-St

> Petersburg-Clearwater

**Traffic Count:** 14,500

#### PROPERTY OVERVIEW

This 1,100 SF office space is available for lease and is located on Oakhurst Road just east of Indian Rocks Beach near busy Walsingham Road. The building entryway opens into a large waiting area and reception office with built-in desk and copy / storage area with an adjacent customer restroom. There are three private windowed offices and an additional private staff restroom and break room in the rear of the space with a rear access door. The site