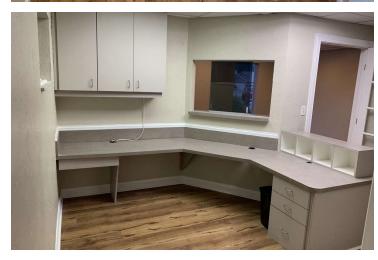

# 11520 Oakhurst Rd, Largo, FL 33774

Additional Photos

#### PROPERTY OVERVIEW

This 1,100 SF office space is available for lease and is located on Oakhurst Road just east of Indian Rocks Beach near busy Walsingham Road. The building entryway opens into a large waiting area and reception office with built-in desk and copy / storage area with an adjacent customer restroom. There are three private windowed offices and an additional private staff restroom and break room in the rear of the space with a rear access door. The site has ample parking and is surrounded by supportive residential uses and many large retailers such as Publix, Walmart, Walgreens, CVS and several restaurants. Just a few minutes over the Causeway to Indian Rocks Beach, this is the perfect size office for a 5-6 employee operation or those just outgrowing executive office space. Traffic count of 14,500 VPD on nearby Walshingham Road.