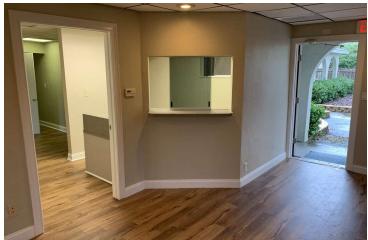

#### PROPERTY OVERVIEW

This 1,100 SF office space is available for lease and is located on Oakhurst Road just east of Indian Rocks Beach near busy Walsingham Road. The building entryway opens into a large waiting area and reception office with built-in desk and copy / storage area with an adjacent customer restroom. There are three private windowed offices and an additional private staff restroom and break room in the rear of the space with a rear access door. The site has ample parking and is surrounded by supportive residential uses and many large retailers such as Publix, Walmart, Walgreens, CVS and several restaurants. Just a few minutes over the Causeway to Indian Rocks Beach, this is the perfect size office for a 5-6 employee operation or those just outgrowing executive office space. Traffic count of 14,500 VPD on nearby Walshingham Road.

# 11520 Oakhurst Rd, Largo, FL 33774

Additional Photos