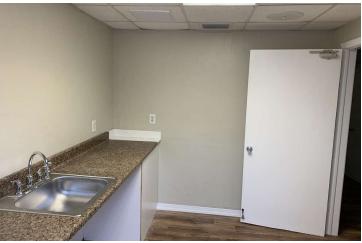

# 11520 Oakhurst Rd, Largo, FL 33774

Additional Photos

#### PROPERTY OVERVIEW

This 1,100 SF office space is available for lease and is located on Oakhurst Road just east of Indian Rocks Beach near busy Walsingham Road. The building entryway opens into a large waiting area and reception office with built-in desk and copy / storage area with an adjacent customer restroom. There are three private windowed offices and an additional private staff restroom and break room in the rear of the space with a rear access door. The site has ample parking and is surrounded by supportive residential uses and many large retailers such as Publix, Walmart, Walgreens, CVS and several restaurants. Just a few minutes over the Causeway to Indian Rocks Beach, this is the perfect size office for a 5-6 employee operation or those just outgrowing executive office space. Traffic count of 14,500 VPD on nearby Walshingham Road.