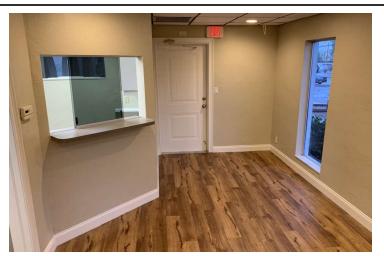

#### PROPERTY OVERVIEW

This 1,100 SF office space is available for lease and is located on Oakhurst Road just east of Indian Rocks Beach near busy Walsingham Road. The building entryway opens into a large waiting area and reception office with built-in desk and copy / storage area with an adjacent customer restroom. There are three private windowed offices and an additional private staff restroom and break room in the rear of the space with a rear access door. The site has ample parking and is surrounded by supportive residential uses and many large retailers such as Publix, Walmart, Walgreens, CVS and several restaurants. Just a few minutes over the Causeway to Indian Rocks Beach, this is the perfect size office for a 5-6 employee operation or those just outgrowing executive office space. Traffic count of 14,500 VPD on nearby Walshingham Road.

# 11520 Oakhurst Rd, Largo, FL 33774

Additional Photos