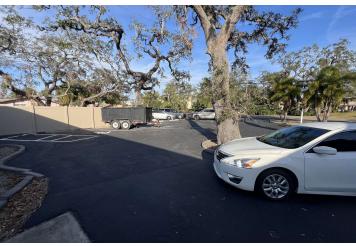

dowed offices and an additional private staff restroom and break room in the rear of the space with a rear access door. The site has ample parking and is surrounded by supportive residential uses and many large retailers such as Publix, Walmart, Walgreens, CVS and several restaurants. Just a few minutes over the Causeway to Indian Rocks Beach, this is the perfect size office for a 5-6 employee operation or those just outgrowing executive office space. Traffic count of 14,500 VPD on nearby Walshingham Road.

1,100 SF - Initial estimated monthly rent: \$2,200/month MG plus applicable tax

#### **LOCATION OVERVIEW**

Located in Largo just off Walsingham Road via Ulmerton Road, offering easy access to all surrounding areas.





# 11520 Oakhurst Rd, Largo, FL 33774

Additional Photos

















# 11520 Oakhurst Rd, Largo, FL 33774

Additional Photos



















# 11520 Oakhurst Rd, Largo, FL 33774

Floor Plan







## 11520 Oakhurst Rd, Largo, FL 33774

**Location Maps** 









# 11520 Oakhurst Rd, Largo, FL 33774

Aerial Map







## 11520 Oakhurst Rd, Largo, FL 33774

Retailer Map







## 11520 Oakhurst Rd, Largo, FL 33774

Demographics Map & Report







# 11520 Oakhurst Rd, Largo, FL 33774

### Demographics Map & Report

| POPULATION                                                                                                                                                                                              | 1 MILE                                                          | 3 MILES