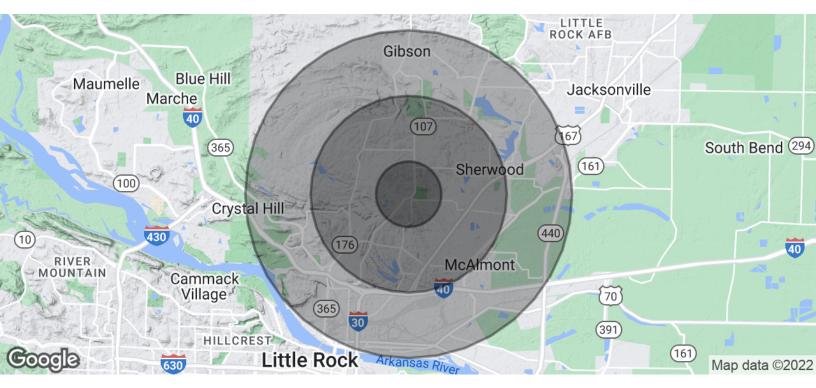

# CONTROL PROVIDE DEMOGRAPHICS Map & Report

#### **COMMERCIAL & INVESTMENT DIVISION**

| POPULATION           | 1 MILE    | 3 MILES   | 5 MILES   |
|----------------------|-----------|-----------|-----------|
| Total Population     | 6,676     | 53,188    | 99,072    |
| Average Age          | 43.4      | 40.3      | 38.0      |
| Average Age (Male)   | 42.0      | 37.8      | 35.6      |
| Average Age (Female) | 44.4      | 42.8      | 39.9      |
| HOUSEHOLDS & INCOME  | 1 MILE    | 3 MILES   | 5 MILES   |
| Total Households     | 2,723     | 23,173    | 42,318    |
| # of Persons per HH  | 2.5       | 2.3       | 2.3       |
| Average HH Income    | \$85,530  | \$69,376  | \$58,789  |
| Average House Value  | \$146,393 | \$165,411 | \$154,658 |
|                      |           |           |           |