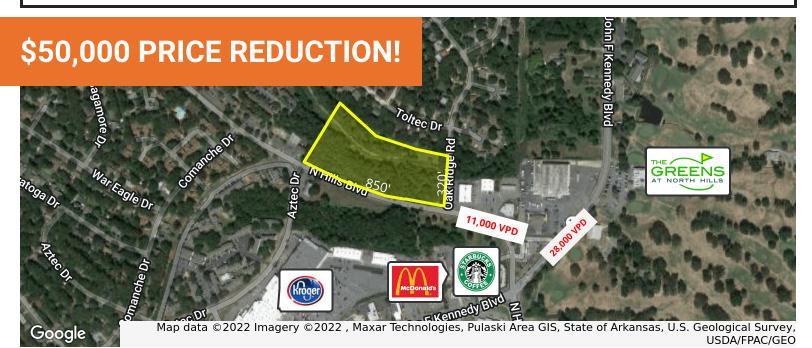

## For Sale Commercial Development Land

COMMERCIAL & INVESTMENT DIVISION

### N. Hills Blvd & Oak Ridge Road | North Little Rock, AR 72116

| <b>OFFERING SUMMARY</b> Sale Price: | \$600,000  | <ul><li><b>PROPERTY HIGHLIGHTS</b></li><li>Great commercial development opportunity!</li></ul>                                                                                                        |
|-------------------------------------|------------|-------------------------------------------------------------------------------------------------------------------------------------------------------------------------------------------------------|
| Price / SF:                         | \$1.96     | <ul> <li>850' frontage on North Hills Blvd<br/>320' frontage on Oak Ridge.</li> <li>All utilities available</li> </ul>                                                                                |
| Lot Size:                           | 7.05 Acres | <ul> <li>Traffic Counts:<br/>28,000 VPD - John F. Kennedy Blvd.</li> </ul>                                                                                                                            |
| Zoning:                             | C-3        | 11,000 VPD - North Hills Blvd.<br>10,000 VPD - Country Club Road                                                                                                                                      |
| RE Taxes:                           | \$2,417    | <ul> <li>High traffic area near Starbucks, North Hills Shopping Center,<br/>Immaculate Conception Church/School, Kroger, The Greens at<br/>North Hills, medical &amp; professional offices</li> </ul> |