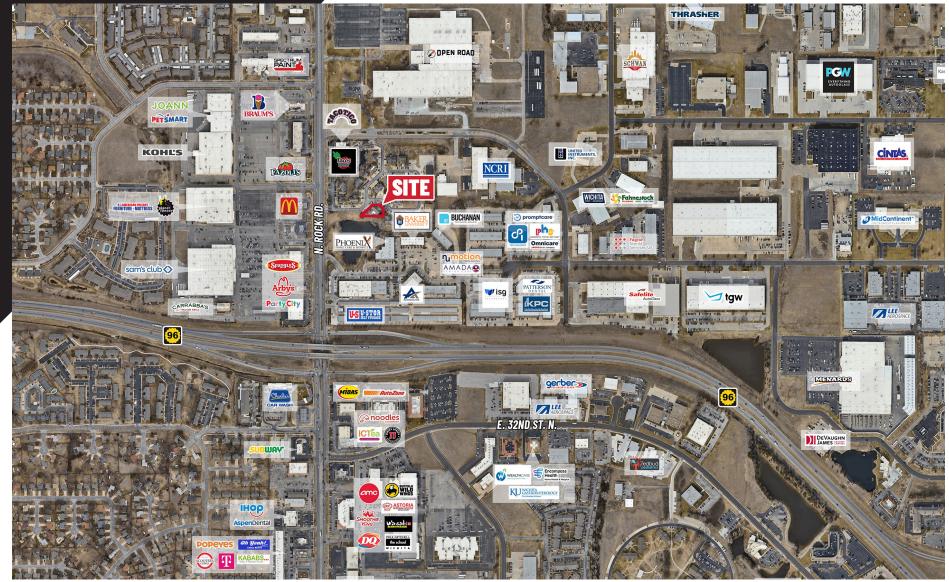

### **PROPERTY HIGHLIGHTS**

- · Rare office purchase opportunity within Landmark Office Park.
- · Scenic lake views.
- · Ample door-side parking.
- · Near K-96 access.

|          | IOGRAPHICS     | 1 Mile    | 3 Miles   | 5 Miles   |
|----------|----------------|-----------|-----------|-----------|
|          | Population     | 7,424     | 43,835    | 101,820   |
| <b>6</b> | Avg. HH Income | \$104,306 | \$119,334 | \$122,650 |
|          | Median Age     | 33.9      | 37.9      | 36.3      |
|          |                |           |           |           |

Rock Rd. & K-96 73,664 VPD

2024 Taxes

Specials: \$31.25

General: \$14,592.25

3500 N. Rock Rd., Bldg. 500, Wichita, KS 67226

**FOR SALE** 

\$699,000.00

\*BELIEVED TO BE ACCURATE, BUT MINOR CHANGES MAY HAVE BEEN MADE.