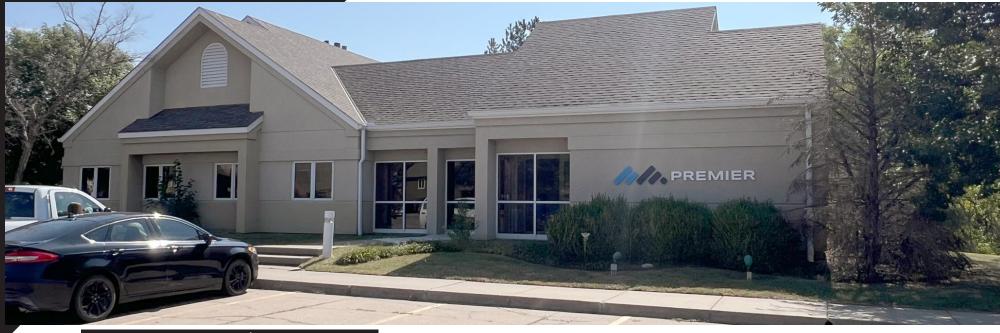

3500 N. Rock Rd., Bldg. 500, Wichita, KS 67226

| 10,160± SF           | LIMITED    |
|----------------------|------------|
| (0.23 A)             | INDUSTRIAL |
| site size            | zoning     |
| 4,761 SF             | 7990       |
| building size        | Year built |
| STUD<br>construction | 25± SPACES |

Rock Rd. & K-96 73,664 VPD

2024 Taxes

Specials: \$31.25

General: \$14,592.25

3500 N. Rock Rd., Bldg. 500, Wichita, KS 67226

**FOR SALE** 

\$699,000.00

\*BELIEVED TO BE ACCURATE, BUT MINOR CHANGES MAY HAVE BEEN MADE.