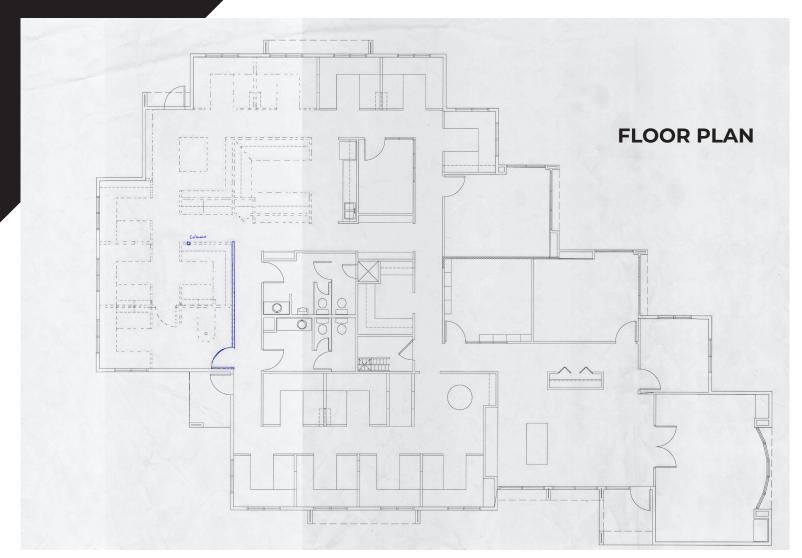

3500 N. Rock Rd., Bldg. 500, Wichita, KS 67226

| 10,160± SF           | LIMITED    |
|----------------------|------------|
| (0.23 A)             | INDUSTRIAL |
| site size            | zoning     |
| 4,761 SF             | 7990       |
| building size        | Year built |
| STUD<br>construction | 25± SPACES |