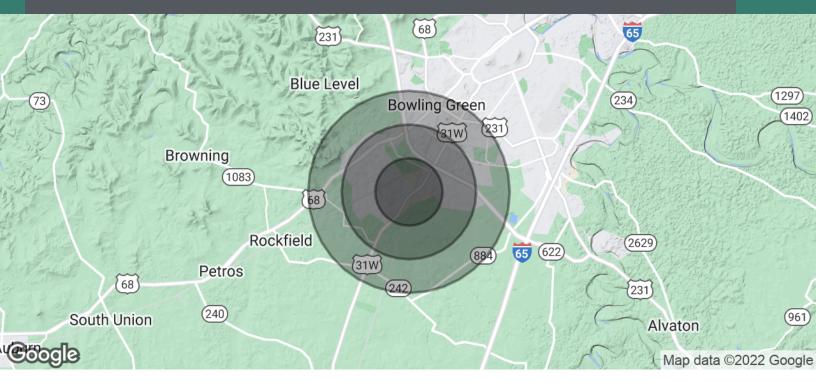

| DEMOGRAPHICS      | 1 MILE    | 2 MILES  | 3 MILES  |
|-------------------|-----------|----------|----------|
| Total Households  | 669       | 3,172    | 10,337   |
| Total Population  | 2,093     | 8,118    | 24,416   |
| Average HH Income | \$114,610 | \$87,484 | \$71,679 |

# 5557 NASHVILLE ROAD

Bowling Green, KY 42101

| POPULATION           | 1 MILE    | 2 MILES   | 3 MILES   |
|----------------------|-----------|-----------|-----------|
| Total Population     | 2,093     | 8,118     | 24,416    |
| Average Age          | 33.5      | 35.6      | 34.6      |
| Average Age (Male)   | 29.8      | 32.2      | 32.6      |
| Average Age (Female) | 37.9      | 39.8      | 36.8      |
| HOUSEHOLDS & INCOME  | 1 MILE    | 2 MILES   | 3 MILES   |
| Total Households     | 669       | 3,172     | 10,337    |
| # of Persons per HH  | 3.1       | 2.6       | 2.4       |
| Average HH Income    | \$114,610 | \$87,484  | \$71,679  |
| Average House Value  | \$279,334 | \$218,444 | \$196,606 |

<sup>\*</sup> Demographic data derived from 2020 ACS - US Census