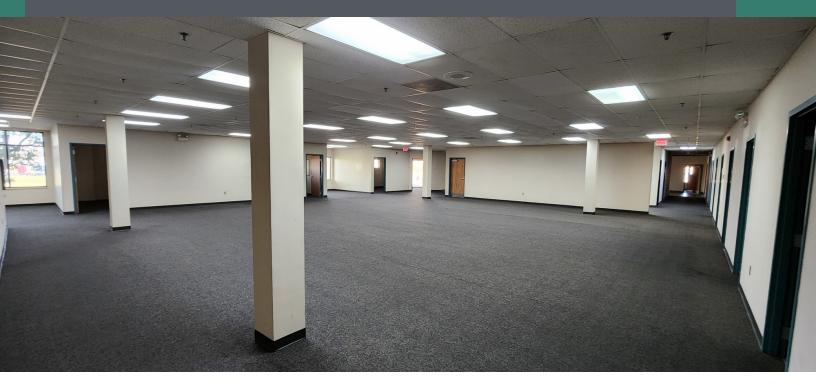

#### PROPERTY DESCRIPTION

27,500 SF of office space available for lease in the front portion of the warehouse distribution facility located at 5557 Nashville Road (leased by Bluegrass Supply Chain).

#### **PROPERTY HIGHLIGHTS**

- 170 Onsite Parking Spaces
- 35 Offices and Multiple Conference Rooms
- (2) large Open Areas for Cubicles
- Multiple Conference Rooms
- Raised Floor IT Area
- Located in South Central Kentucky Industrial Park