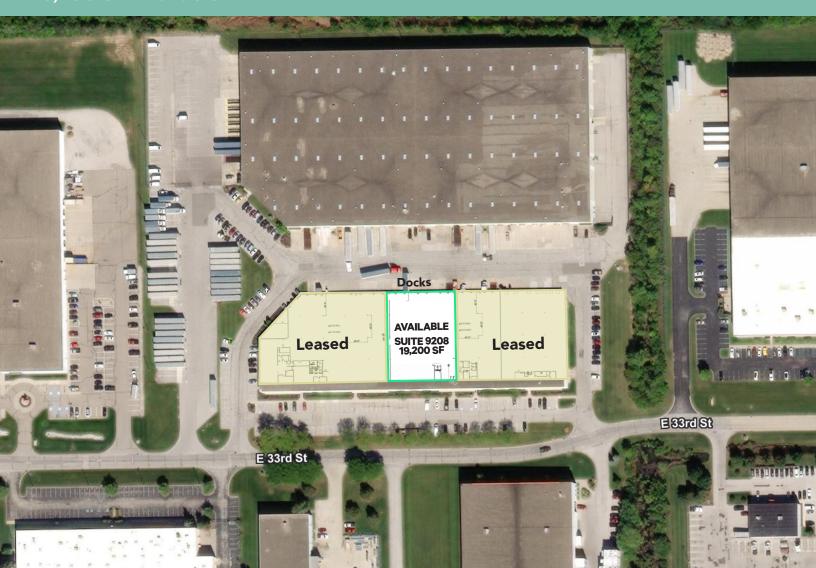

# Hunter Creek I

9208 E. 33rd Street, Indianapolis, IN 46235

**Property Website** 

## 19,200 SF Available

#### **Hunter Creek I**

9208 E. 33rd Street, Indianapolis, IN 46235

## Suite 9208 Specifications

+ Available: 19,200 SF

+ Building Total: 86,500 SF

+ Office: 1,639 SF

+ Docks: 5

+ Drive-Ins: 1

+ Clear Height: 20'

+ Column Spacing: 40' x 40'