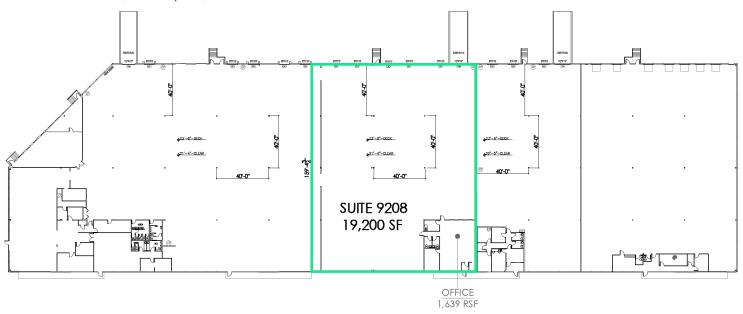

## Suite 9208 Specifications

+ Available: 19,200 SF

+ Building Total: 86,500 SF

+ Office: 1,639 SF

+ Docks: 5

+ Drive-Ins: 1

+ Clear Height: 20'

+ Column Spacing: 40' x 40'