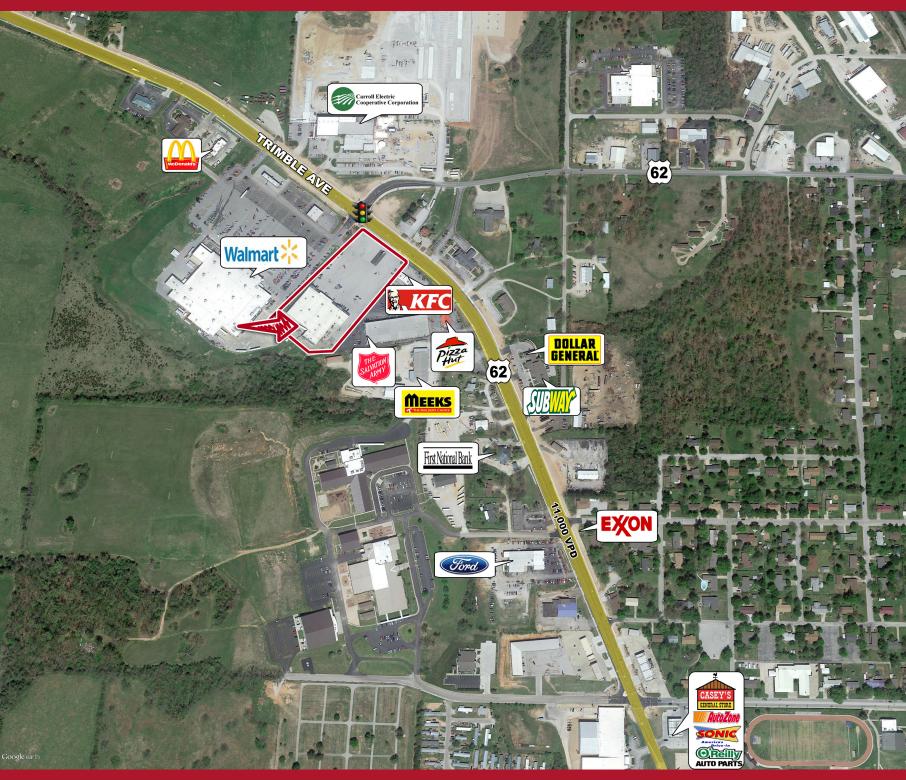

928 W Trimble Ave I Berryville, AR



## **MATT HAIRSTON**

ASSOCIATE

M 479.409.1366 | D 479.445.6346

mhairston@flakeandkelley.com

## PHILIP SCHMIDT

PARTNER **M** 501.804.4447 | **D** 479.695.8264

pschmidt@flakeandkelley.com



928 W Trimble Ave I Berryville, AR

## **BUILDING OVERVIEW**

### **AVAILABLE**

Suite B1 | 3,349 SF Suite B3 | 3,463 SF Suite C | 20,000 ± SF

### LEASE PRICE

\$9.00 PSF | NNN





## **MATT HAIRSTON**

ASSOCIATE

M 479.409.1366 | D 479.445.6346

mhairston@flakeandkelley.com

### PHILIP SCHMIDT

PARTNER **M** 501.804.4447 | **D** 479.695.8264
pschmidt@flakeandkelley.com



928 W Trimble Ave I Berryville, AR





ASSOCIATE

M 479.409.1366 | D 479.445.6346

mhairston@flakeandkelley.com

PHILIP SCHMIDT

PARTNER **M** 501.804.4447 | **D** 479.695.8264
pschmidt@flakeandkelley.com



928 W Trimble Ave | Berryville, AR

## **CONTACT**



**MATT HAIRSTON AGENT M** 479.409.1366 | **D** 479.445.6346 mhairston@flakeandkelley.com

Matthew Hairston has over 11 years of experience as a brokerage professional and is a licensed real estate agent. He has a vast amount of expereince with aquisition and construction of retail centers thus giving him the ability to transform investmen