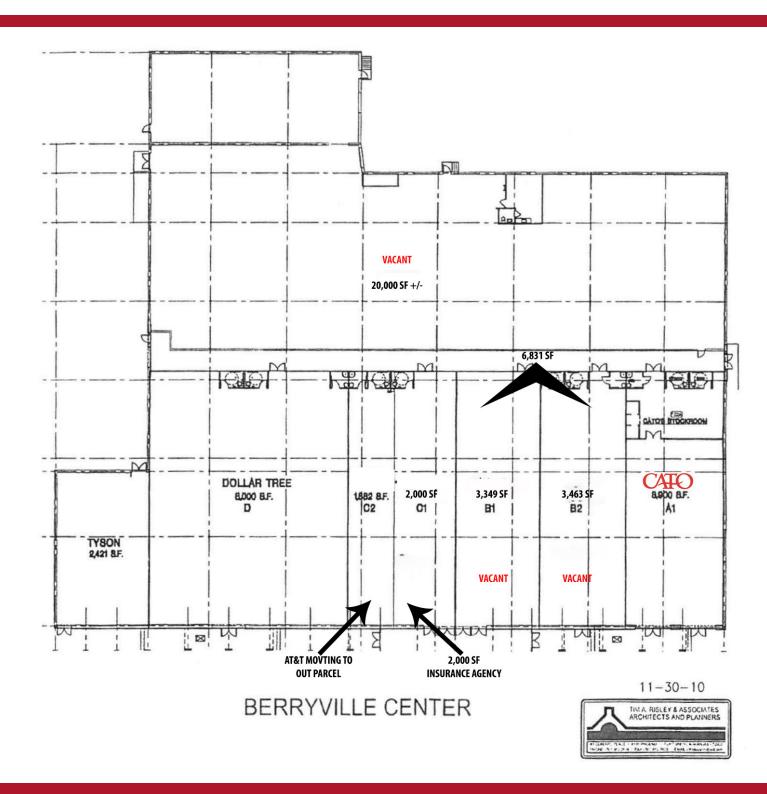

### **AVAILABLE**

Suite B1 | 3,349 SF Suite B3 | 3,463 SF Suite C | 20,000 ± SF