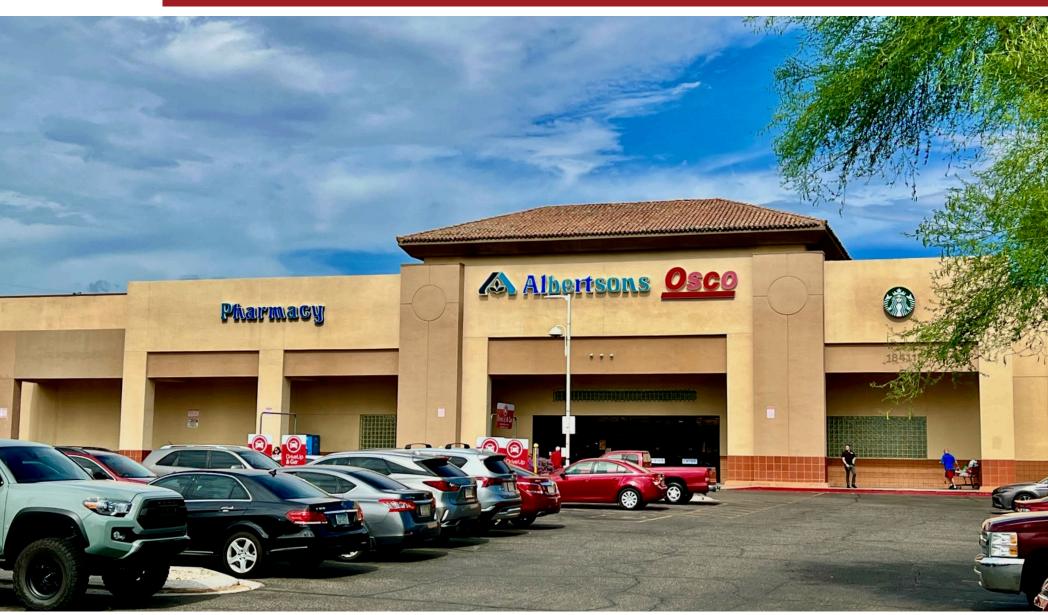

#### **FEATURES**

- 897 SF End Cap with Pick Up Window Option
- Albertson's and Walgreen's Anchored Center
- Major Traffic Intersection for the Trade Area
- Filiberto's, Anytime Fitness and Starbuck's Co-Tenants