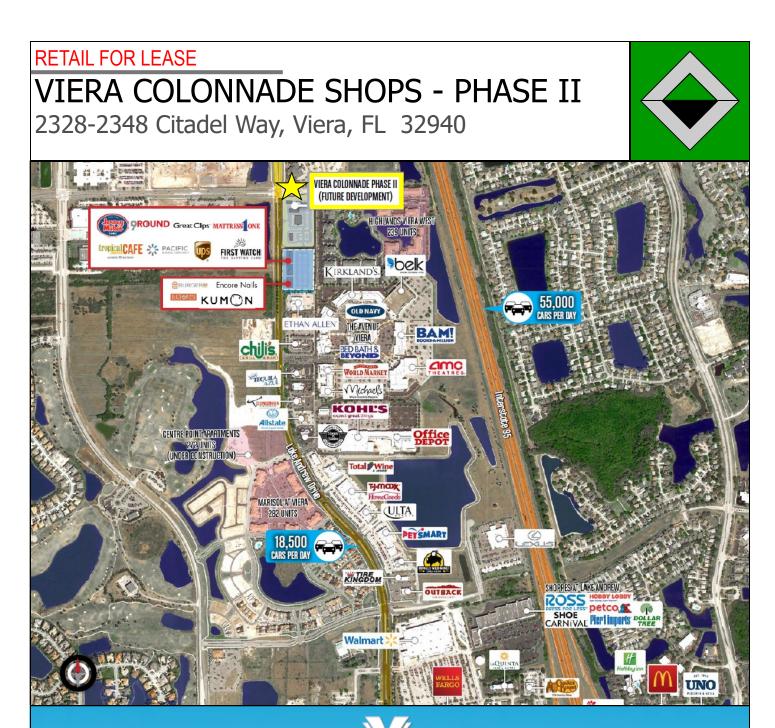

# Viera Colonnade Shops 2328-2348 citadel way, viera, florida 32940

Viera Colonnade Shops is located on Lake Andrew Drive in the Community of Viera.

Viera Colonnade Shops is contiguous to The Avenue Viera and Marketplace Viera, which are open air shopping centers totaling over 700,000 square feet and featuring such retailers as Kohl's, Belk, Old Navy, World Market, Bed Bath & Beyond, Sports Authority, Office Depot, Michaels and Rave Theater.

Just to the south is Viera Shops home to Total Wine, TJ Maxx, Home Goods, Ulta, PetSmart, Five Below, Mattress Firm, Hair Cutter, Genna Jewelers, Subway, Sherwin Williams, Chipotle, Burger 21, and Tijuana Flats.