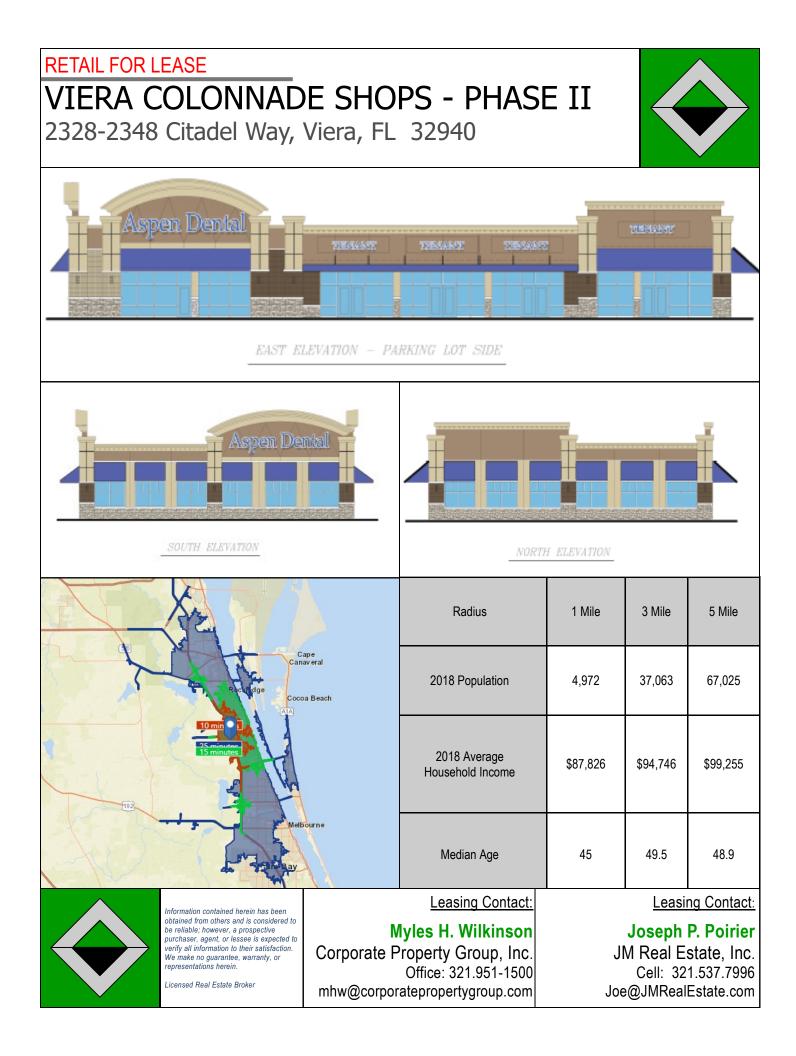

#### 10,585 SF BUILDING WITH SUITES FROM 1,460 TO 6,838 SF END CAP UNIT W/OUTDOOR PATIO POSSIBLE \$34.00/SF/YR plus \$5.75/SF/YR CAM

Information contained herein has been obtained from others and is considered to be reliable; however, a prospective purchaser, agent, or lessee is expected to verify all information to their satisfaction. We make no guarantee, warranty, or reoresentations herein.