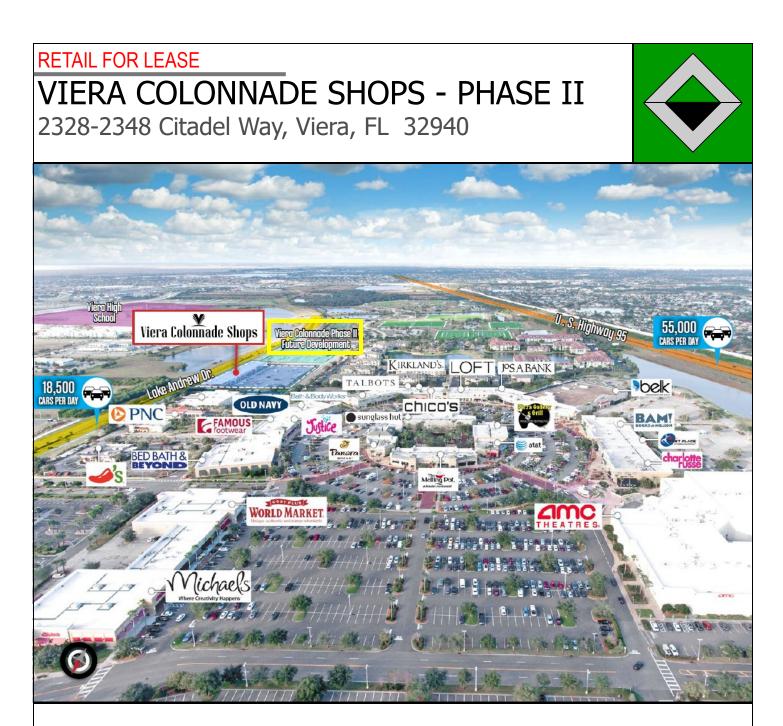

# Viera Colonnade Shops 2328-2348 citadel way, viera, florida 32940

Viera Colonnade Shops is located on Lake Andrew Drive in the Community of Viera.

Viera Colonnade Shops is contiguous to The Avenue Viera and Marketplace Viera, which are open air shopping centers totaling over 700,000 square feet and featuring such retailers as Kohl's, Belk, Old Navy, World Market, Bed Bath & Beyond, Sports Authority, Office Depot, Michaels and Rave Theater.

Just to the south is Viera Shops home to Total Wine, TJ Maxx, Home Goods, Ulta, PetSmart, Five Below, Mattress Firm, Hair Cutter, Genna Jewelers, Subway, Sherwin Williams, Chipotle, Burger 21, and Tijuana Flats.