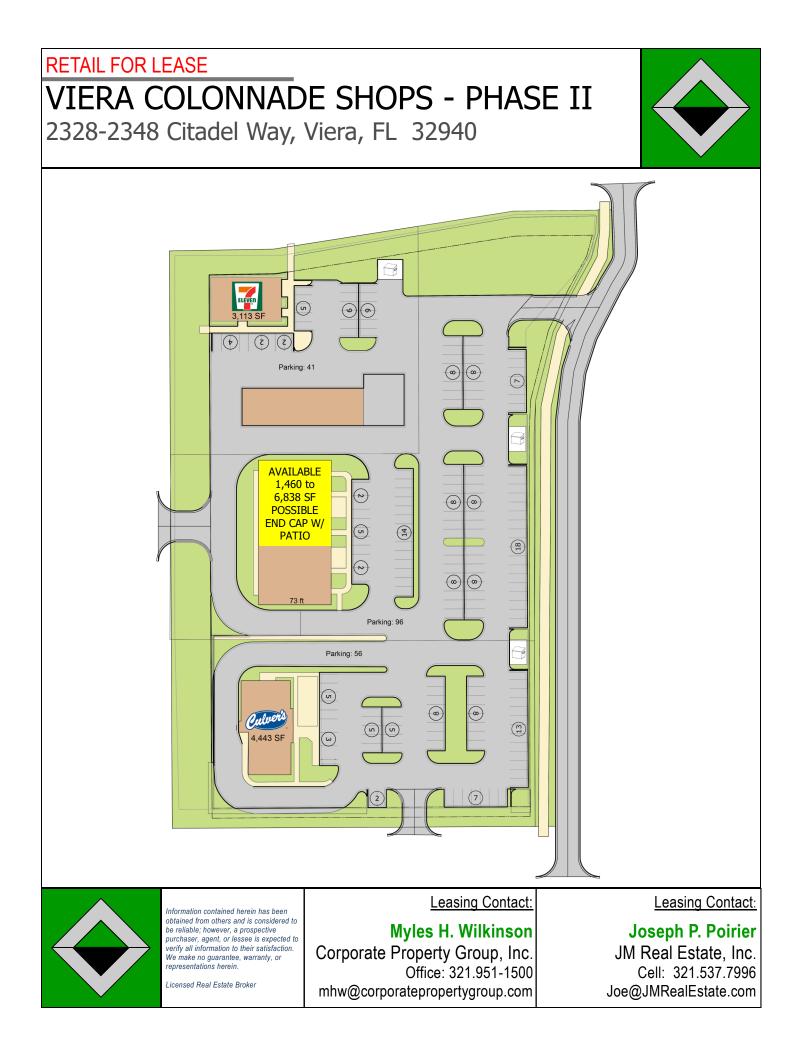

#### 10,585 SF BUILDING WITH SUITES FROM 1,460 TO 6,838 SF END CAP UNIT W/OUTDOOR PATIO POSSIBLE \$34.00/SF/YR plus \$5.75/SF/YR CAM

Information contained herein has been obtained from others and is considered to be reliable; however, a prospective purchaser, agent, or lessee is expected to verify all information to their satisfaction. We make no guarantee, warranty, or reoresentations herein.