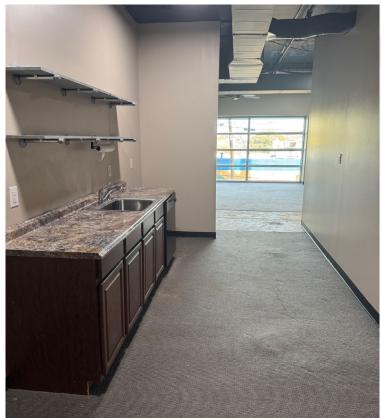

### 1st Floor Availability in Prime Athens Location

- 5,306 SF on the 1st Floor
- \$25 NNN
- On UGA campus
- Located directly across the street from the UGA dorms
- Walkable to several campus buildings
- 21 designated commercial parking spots
- Wheelchair accessible
- Abundant natural light with large windows