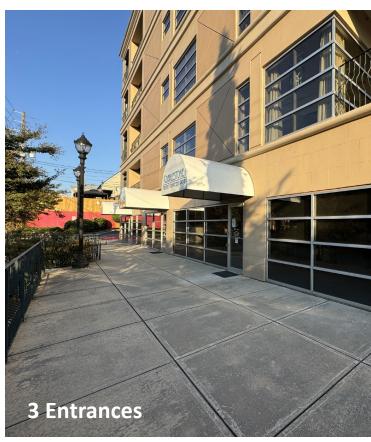

### 1st Floor Availability in Prime Athens Location

- 5,306 SF on the 1st Floor
- \$25 NNN
- On UGA campus
- Located directly across the street from the UGA dorms
- Walkable to several campus buildings
- 21 designated commercial parking spots
- Wheelchair accessible
- Abundant natural light with large windows