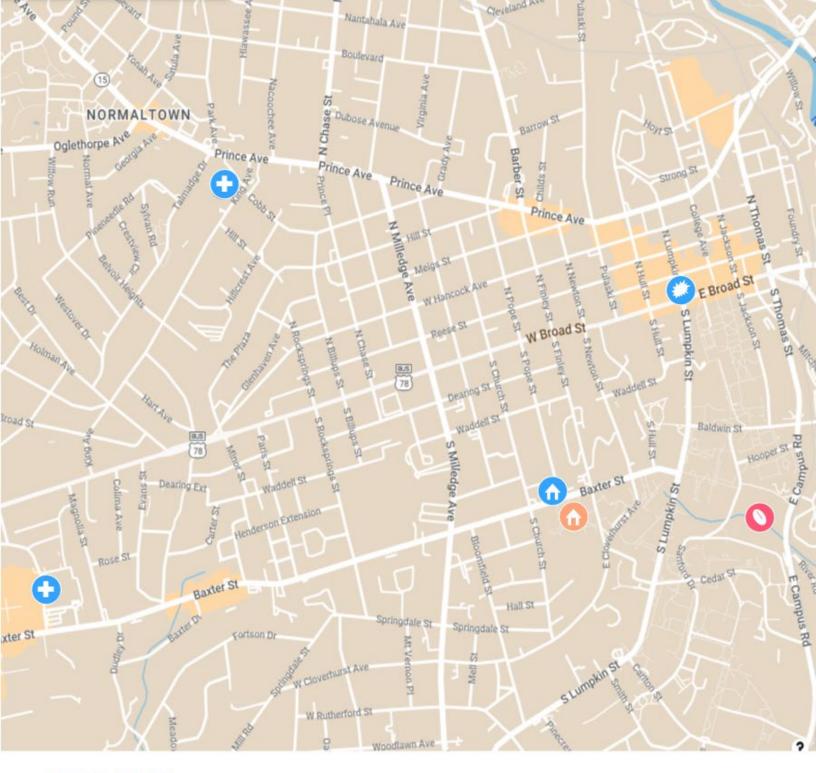

## **AREA MAP**

- St. Mary's Hospital
- Athen's Regional Medical Center
- 494 Baxter Street

- UGA Dorms (Russel, Brumby, Creswell, and BDM)
- Downtown Athens
- UGA Sanford Stadium

1st Floor *5,306 SF* 