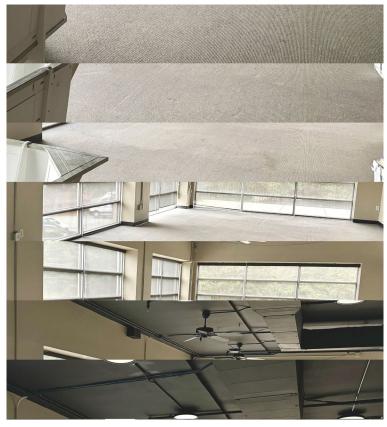

### 1st Floor Availability in Prime Athens Location

- 5,306 SF on the 1st Floor
- \$25 NNN
- On UGA campus
- Located directly across the street from the UGA dorms
- Walkable to several campus buildings
- 21 designated commercial parking spots
- Wheelchair accessible
- Abundant natural light with large windows