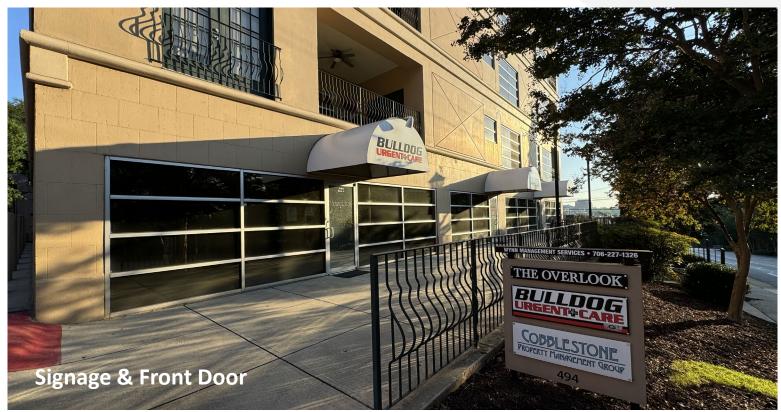

### 1st Floor Availability in Prime Athens Location

- 5,306 SF on the 1st Floor
- \$25 NNN
- On UGA campus
- Located directly across the street from the UGA dorms
- Walkable to several campus buildings
- 21 designated commercial parking spots
- Wheelchair accessible
- Abundant natural light with large windows