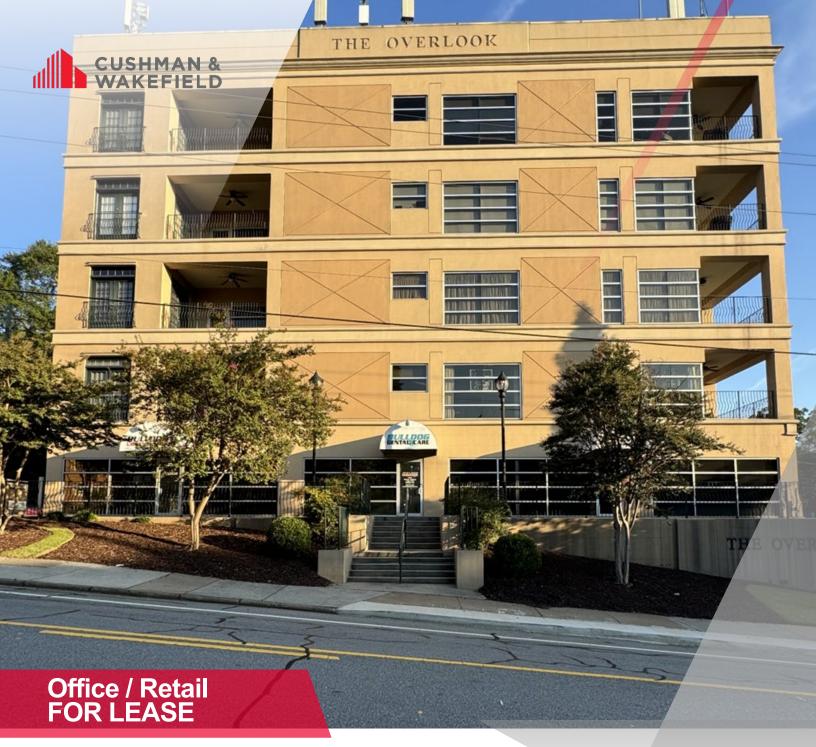

5,306 SF Available in Athens

# **FOR LEASE**494 Baxter St, Athens, GA 30605

### 1st Floor Availability in Prime Athens Location

- 5,306 SF on the 1st Floor
- \$25 NNN
- On UGA campus
- Located directly across the street from the UGA dorms
- Walkable to several campus buildings
- 21 designated commercial parking spots
- Wheelchair accessible
- Abundant natural light with large windows