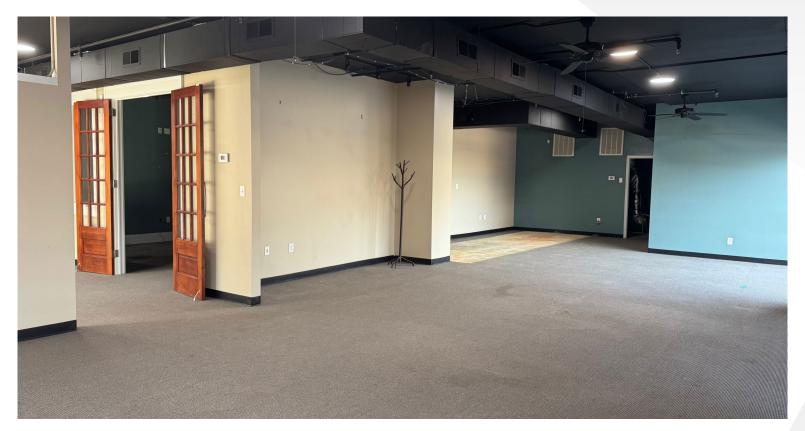

# **FOR LEASE**494 Baxter St, Athens, GA 30605

### 1st Floor Availability in Prime Athens Location

- 5,306 SF on the 1st Floor
- \$25 NNN
- On UGA campus
- Located directly across the street from the UGA dorms
- Walkable to several campus buildings
- 21 designated commercial parking spots
- Wheelchair accessible
- Abundant natural light with large windows