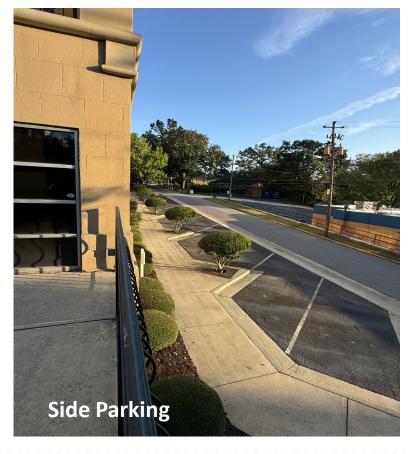

### 1st Floor Availability in Prime Athens Location

- 5,306 SF on the 1st Floor
- \$25 NNN
- On UGA campus
- Located directly across the street from the UGA dorms
- Walkable to several campus buildings
- 21 designated commercial parking spots
- Wheelchair accessible
- Abundant natural light with large windows