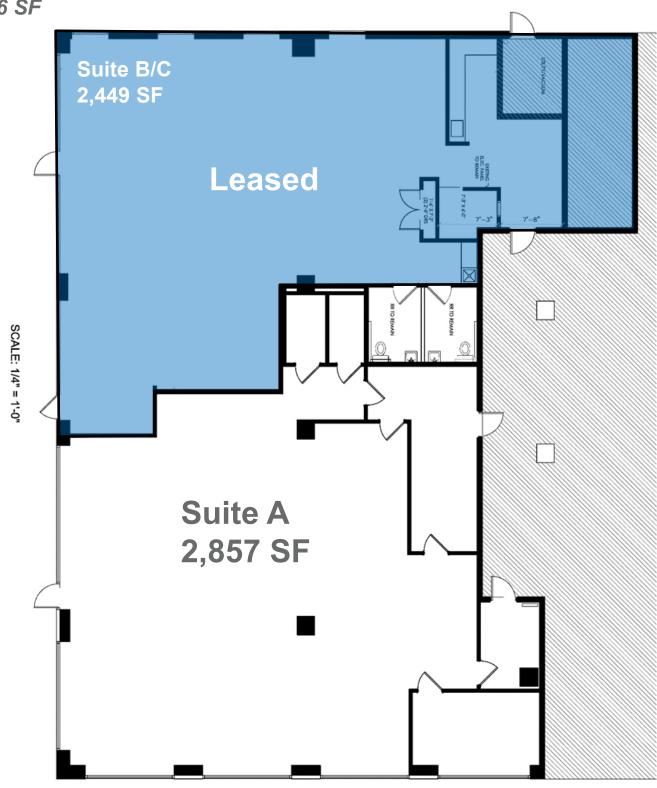

5,306 SF Available in Athens

### 1st Floor Availability in Prime Athens Location

- 5,306 SF on the 1st Floor
- \$25 NNN
- On UGA campus
- Located directly across the street from the UGA dorms
- Walkable to several campus buildings
- 21 designated commercial parking spots
- Wheelchair accessible
- Abundant natural light with large windows