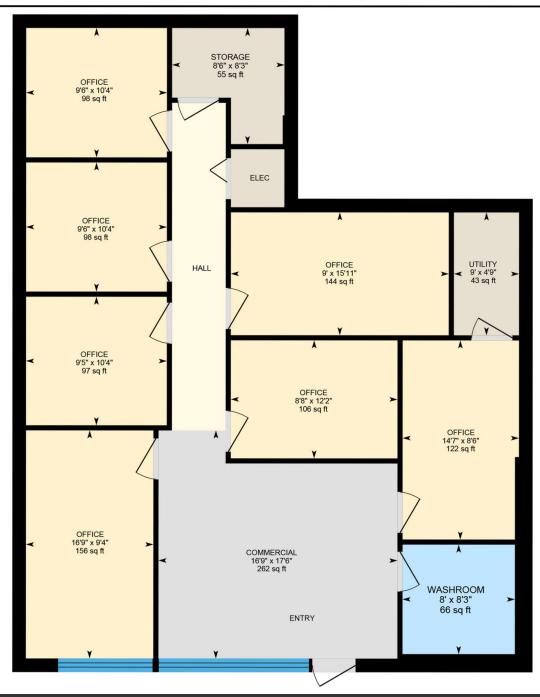

# 403-10840 Little Patuxent Pkwy, Columbia, MD

Suite 403 | 3,232 SF | Virtual Tour: https://youriguide.com/403\_10840\_little\_patuxent\_pkwy\_columbia\_md

Kate Jordan, SIOR Principal 410.336.5314 kjordan@lee-associates.com Marley Black, SIOR Principal 443.741.4050 mwelsh@lee-associates.com Samantha Eckels **Associate** 443.741.4047 seckels@lee-associates.com