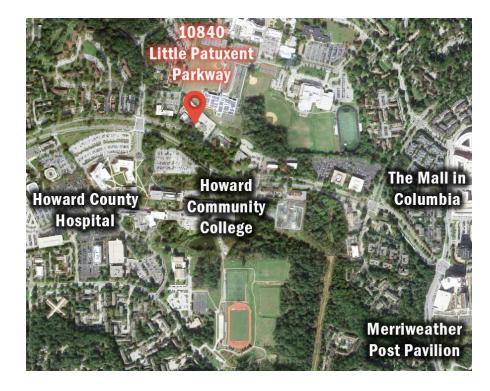

# **10840 LITTLE PATUXENT PKWY**

Columbia, MD 21044 Available: 1,143 - 3,232 SF

Kate Jordan, SIOR Principal 410.336.5314 kjordan@lee-associates.com Marley Black, SIOR Principal 443.741.4050 mwelsh@lee-associates.com

## **PROPERTY HIGHLIGHTS**

- Prime location in downtown Columbia, MD
- Signage on Little Patuxent Pkwy
- Modern and attractive building design
- Flexible floor plans to accommodate various tenant needs
- Ample parking for tenants and visitors with well-maintained landscaping and outdoor spaces

### **PROPERTY INFORMATION**

COUNTY: Howard

**SUBMARKET:** Downtown Columbia