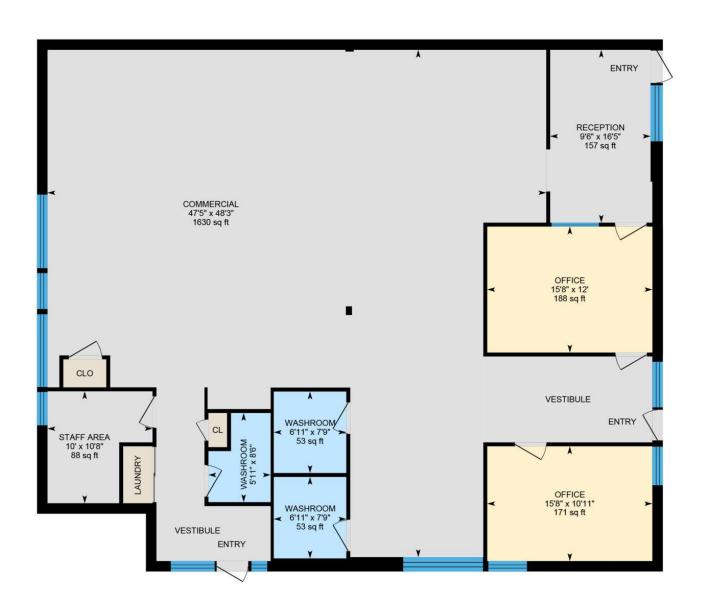

# 105-10840 Little Patuxent Pkwy, Columbia, MD

Suite 105 | 1,662 SF | Virtual Tour: https://youriguide.com/105\_10840\_little\_patuxent\_pkwy\_columbia\_md

Kate Jordan, SIOR Principal 410.336.5314 kjordan@lee-associates.com Marley Black, SIOR Principal 443.741.4050 mwelsh@lee-associates.com Samantha Eckels **Associate** 443.741.4047 seckels@lee-associates.com