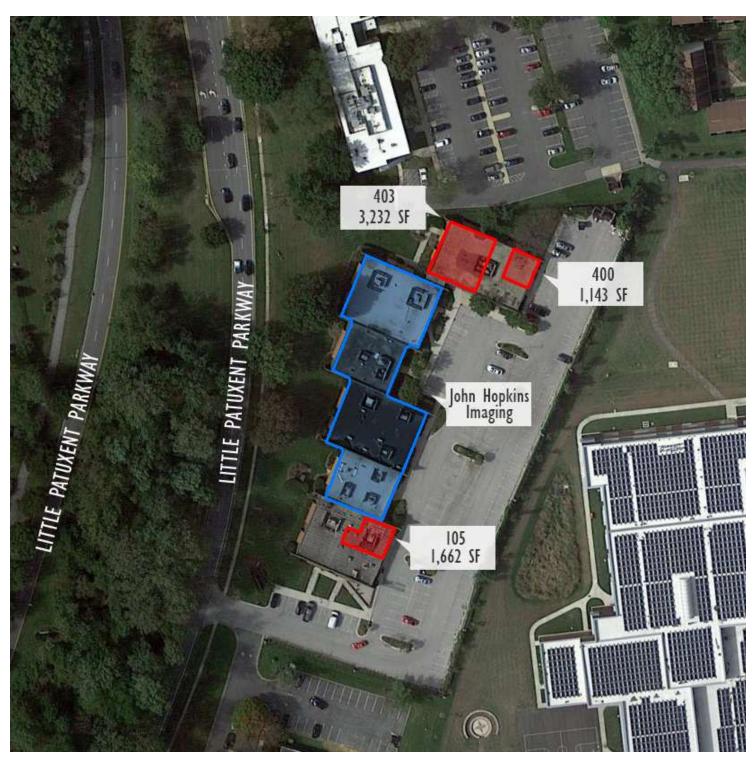

### **LISTING DATA**

1,143 - 3,232 SF **AVAILABLE SF:** 

# 105-10840 Little Patuxent Pkwy, Columbia, MD

Suite 105 | 1,662 SF | Virtual Tour: https://youriguide.com/105\_10840\_little\_patuxent\_pkwy\_columbia\_md

Kate Jordan, SIOR Principal 410.336.5314 kjordan@lee-associates.com Marley Black, SIOR Principal 443.741.4050 mwelsh@lee-associates.com Samantha Eckels **Associate** 443.741.4047 seckels@lee-associates.com

# Suite 400 | 1,143 SF

Kate Jordan, SIOR Principal 410.336.5314 kjordan@lee-associates.com Marley Black, SIOR Principal 443.741.4050 mwelsh@lee-associates.com Samantha Eckels **Associate** 443.741.4047 seckels@lee-associates.com

# 403-10840 Little Patuxent Pkwy, Columbia, MD

Suite 403 | 3,232 SF | Virtual Tour: https://youriguide.com/403\_10840\_little\_patuxent\_pkwy\_columbia\_md

Kate Jordan, SIOR Principal 410.336.5314 kjordan@lee-associates.com Marley Black, SIOR Principal 443.741.4050 mwelsh@lee-associates.com Samantha Eckels **Associate** 443.741.4047 seckels@lee-associates.com