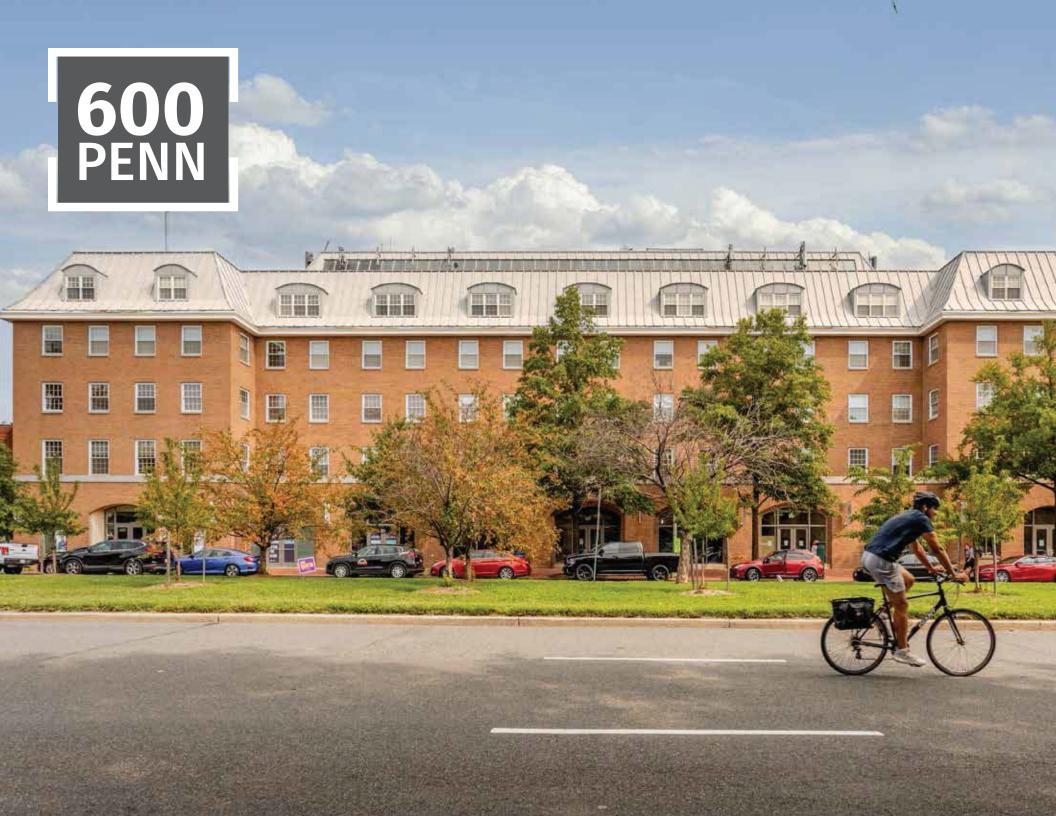

- Renovated façade and lobby 2020
- 88,000 square foot, five-story commercial office building
- **■** Ground floor retail
- Underground parking for tenants and rear surface lot for visitors
- Showers and bike room with fix-it station for tenants
- **■** Citibank on site

## **NEIGHBORHOOD**

Situated along the Pennsylvania Avenue corridor

Near US Capitol, Library of Congress, Supreme Court, Department of Labor, and Health and Human Services

5 blocks from the National Mall