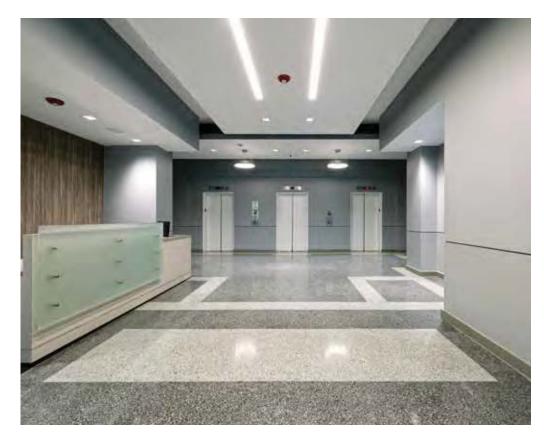

- Renovated façade and lobby 2020
- 88,000 square foot, five-story commercial office building
- **■** Ground floor retail
- Underground parking for tenants and rear surface lot for visitors
- Showers and bike room with fix-it station for tenants
- **■** Citibank on site