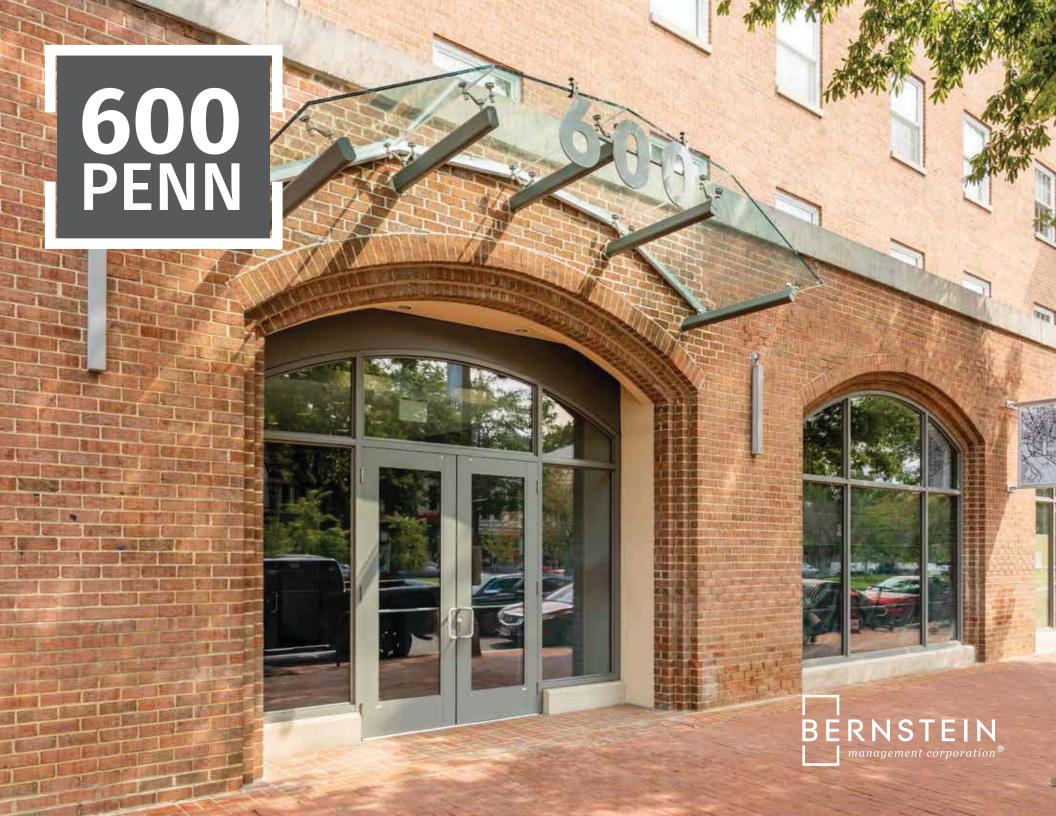

- Renovated façade and lobby 2020
- 88,000 square foot, five-story commercial office building
- **■** Ground floor retail
- Underground parking for tenants and rear surface lot for visitors
- Showers and bike room with fix-it station for tenants
- **■** Citibank on site