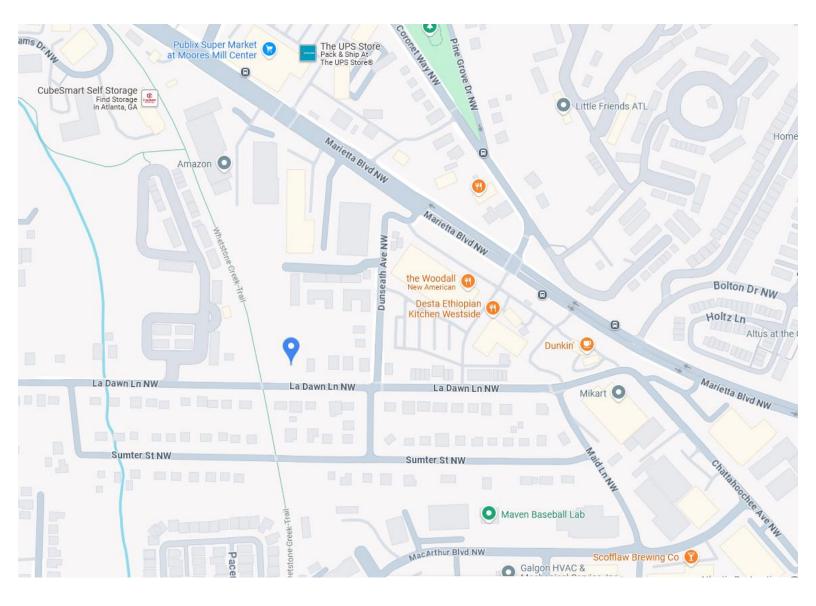

## LAND PROFILE

- +/-1.55 acres
- Adjacent to Beltline Spur which will ultimately connect the Atlanta Beltline with the Silver Comet Trail
- Located in highly sought after, high growth area - the Upper Westside
- Close proximity to Publix, Top Golf, The Works, etc.
- Near job centers Midtown, Buckhead, and Cumberland
- Gently sloping topo