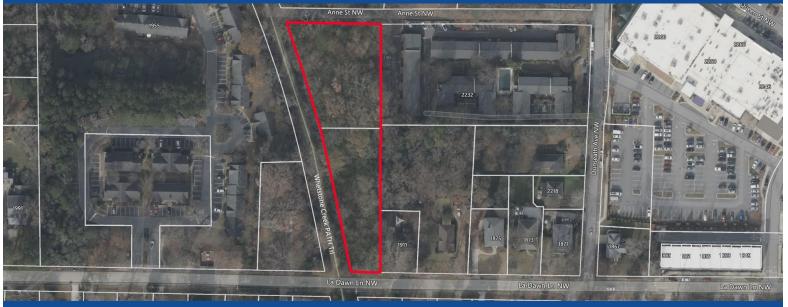

## La Dawn Lane Atlanta, GEORGIA 30318

± **1.55 acres** FOR SALE

## LAND PROFILE

- +/-1.55 acres
- Adjacent to Beltline Spur which will ultimately connect the Atlanta Beltline with the Silver Comet Trail
- Located in highly sought after, high growth area - the Upper Westside
- Close proximity to Publix, Top Golf, The Works, etc.
- Near job centers Midtown, Buckhead, and Cumberland
- Gently sloping topo