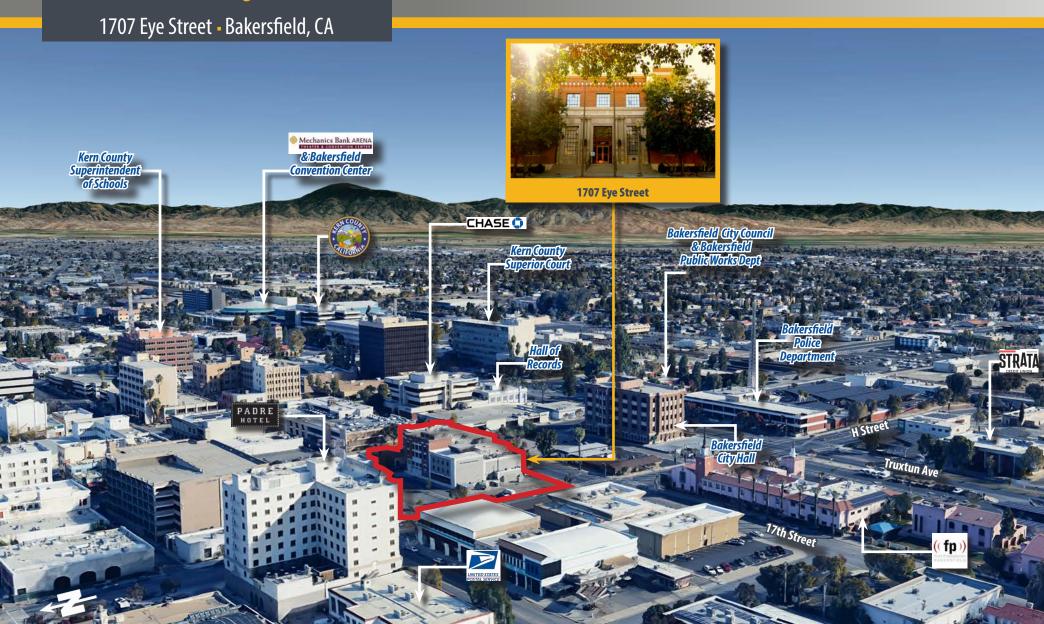

**Aerial Photo Facing Southeast** 

**Aerial of Downtown Area Submarket & Property Location** 

1707 Eye Street - Bakersfield, CA