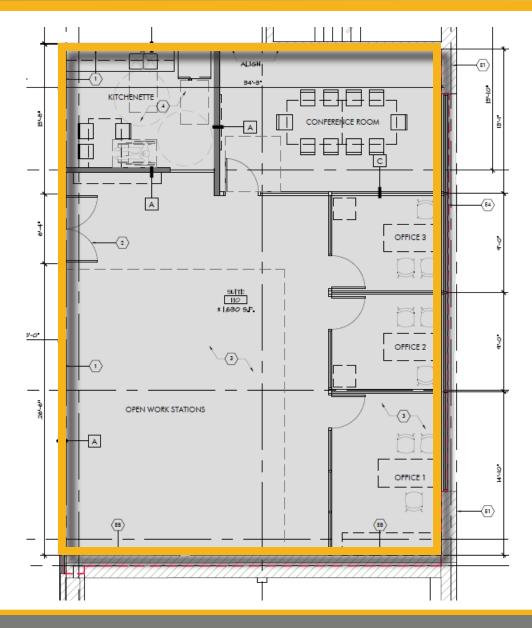

### **Suite 110 Offering | Concept Floor Plan**

1707 Eye Street - Bakersfield, CA

#### **Available Suites**

**- Suite 110** 1.825 SF

Plan shown as concept plan

### **Offering Terms**

• **Rental Rate** \$1.75 PSF Modified Gross

\*Plans deemed to be accurate, but not guaranteed. Plan not to scale.