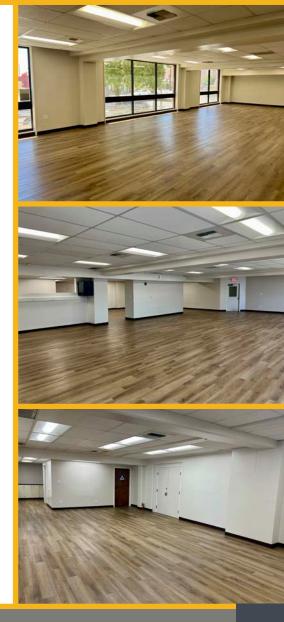

Vacancy includes a ground floor suite of 2,800 SF with an open office layout which features two private restrooms within the suite, a second floor suite of 1,870 SF that has multiple private offices and an interior suite restroom, and the stand alone Annex building which is open office with a break room and interior suite restroom.