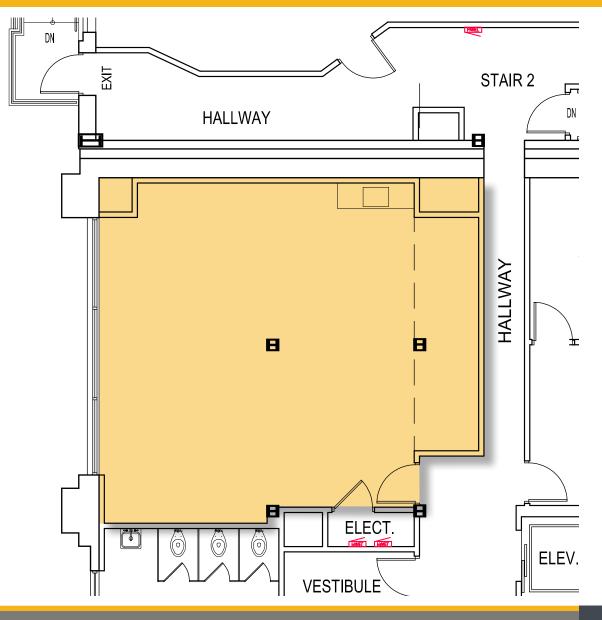

#### **Available Suites**

2,800 SF Suite 111

Suite has interior private restroom

### **Offering Terms**

**EQUIPMENT ROOM** Rental Rate \$1.75 PSF Modified Gross ELECT. **FREIGHT** ELEV. 2 Ū Ō **OFFICE OFFICE** 

STAIR 2

HALLWAY

OFFICE

**Suite 150 Offering | Floor Plan** 

1707 Eye Street - Bakersfield, CA