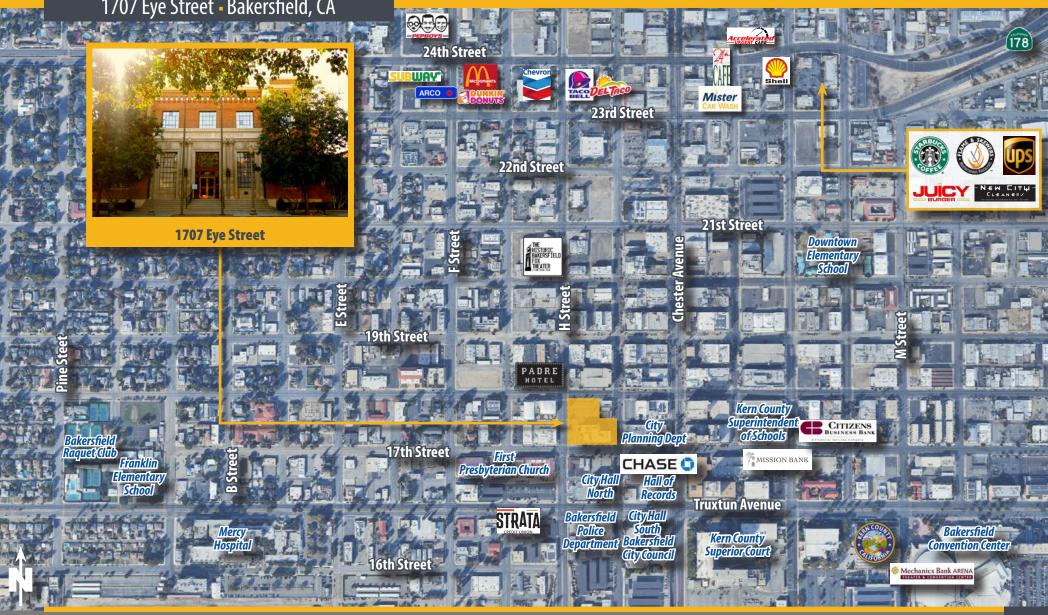

**Aerial Photo Facing Southeast** 

**Aerial of Downtown Area Submarket & Property Location** 

1707 Eye Street - Bakersfield, CA