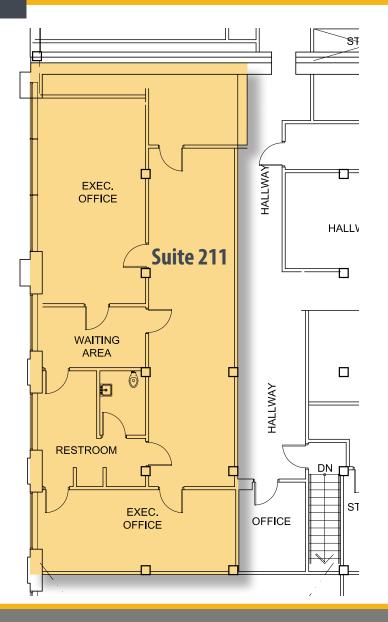

### Suite 211 Offering | Floor Plan

1707 Eye Street - Bakersfield, CA

#### **Available Suites**

**- Suite 211** 1,870 SF

### **Offering Terms**

• **Rental Rate** \$1.75 PSF Modified Gross