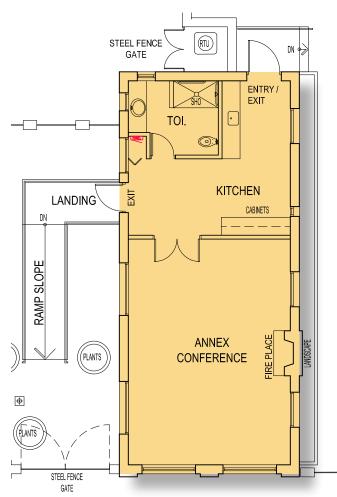

### **Annex Offering | Floor Plan**

1707 Eye Street - Bakersfield, CA

#### **Offering Terms**

Annex

1,000 SF

Rental Rate

\$2,250 Per Month Modified Gross

**Matthew E. Starr, SIOR, CCIM •** Principal • 661 616 3570 • matthew@asuassociates.com • CA RE #01367855 **Phil A. Fontes •** Senior Vice President • 661 616 3564 • phil.fontes@asuassociates.com • CA RE #00873987 11601 Bolthouse Drive Suite 110 • Bakersfield, CA 93311 • 661 862 5454 main • 661 862 5444 fax