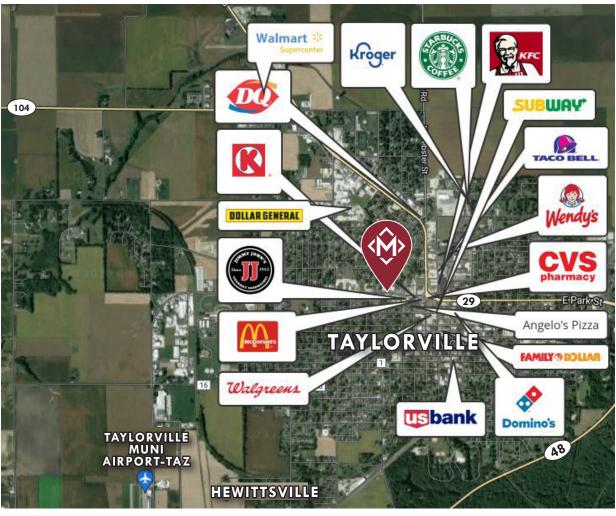

## PROPERTY/MARKET SUMMARY

This lot is located in Taylorville, IL, a town situated between Springfield and Decatur. Among the historic downtown, and dozens of national brands that are found here, Taylorville is currently experiencing a surge in both new commercial & industrial developments. Join Jimmy John's, McDonald's, CVS, Walgreens, and more hot spots within 1/2 mile.

## **NEARBY RETAILERS**