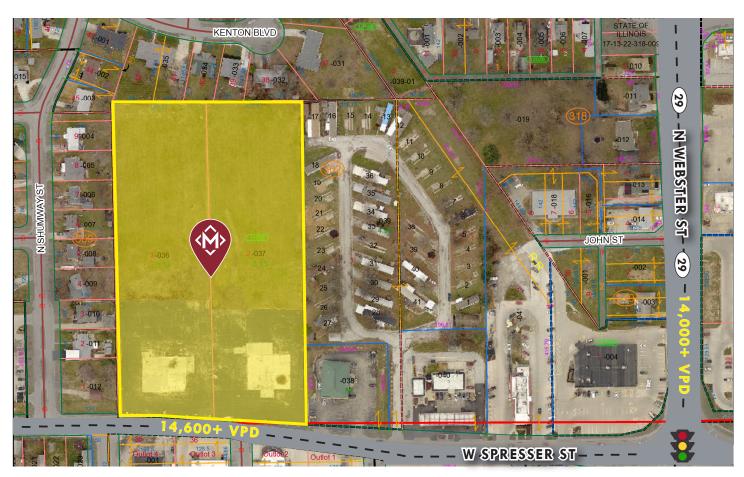

- **LOT** | 272,685.6 SF / 6.26 AC of divisible land
- **SALE PRICE** | \$850,000
- TAXES | \$8,294.78 in 2021
- **ZONING** | Commercial
- VEHICLES PER DAY | 28,600+

## **AERIAL**

Information furnished regarding property for sale, rental or financing is from sources deemed reliable, but no warranty or representation is made to the accuracy thereof and same is submitted to errors, omissions, change of price, or withdrawal without notice.