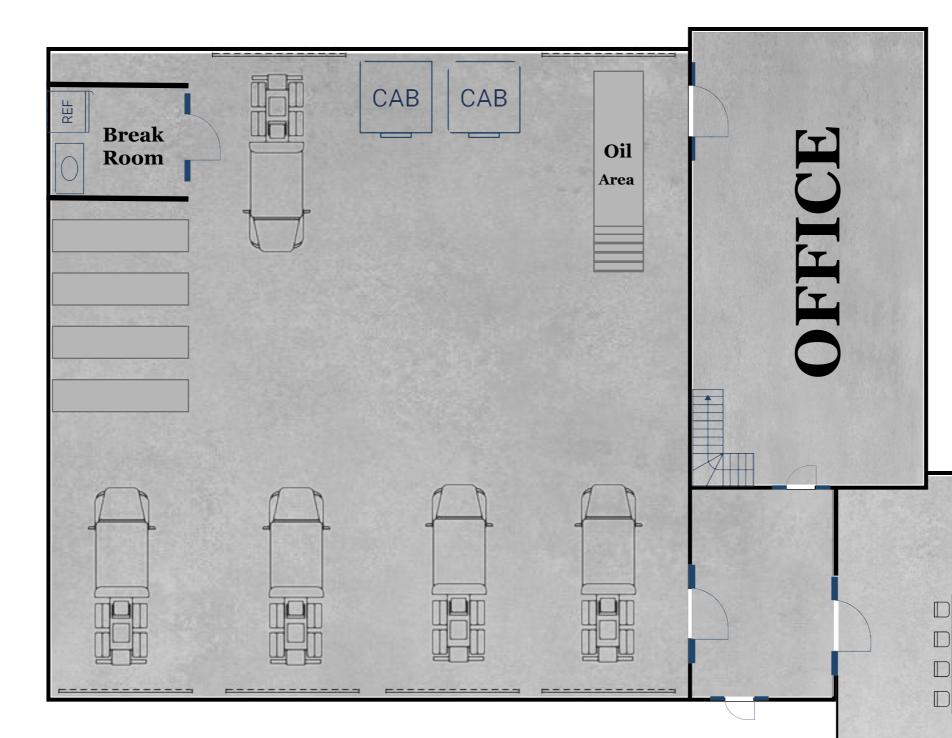

#### **SITE INFORMATION**

- 1-15 ACRES AVAILABLE
- 306 TOTAL PARKING SPOTS AVAILABLE
- FLEXIBLE SITE PLANS
- FULLY FENCED WITH SECURE ACCESS GATE, 7,000 VOLT ELECTRIC FENCE, 6" OF MILLING, SECURITY LIGHTING, & VIDEO MONITORING
- 9,100 SQFT TRUCK SERVICE WAREHOUSE WITH MULTIPLE BAY DOORS & OFFICE
- COMMON AREA LOUNGE INCLUDES RESTROOM, SHOWER, AND COMMERCIAL WASHER/DRYER FACILITIES
- EASY ACCESS TO I520, I20, HWY 78, 25, 28

### **Build to Suit**

Our proposed 9100 SQFT warehouse is a blank canvas waiting for your vision. We're offering a unique build-to-suit opportunity, which means you have the power to customize the space to match your exact needs and specifications. Whether you require specific equipment setups, office spaces, or storage solutions, we're here to turn your ideas into reality.

Contact us today to explore this flexible and tailored leasing opportunity that will ensure your business thrives in a space designed just for you.