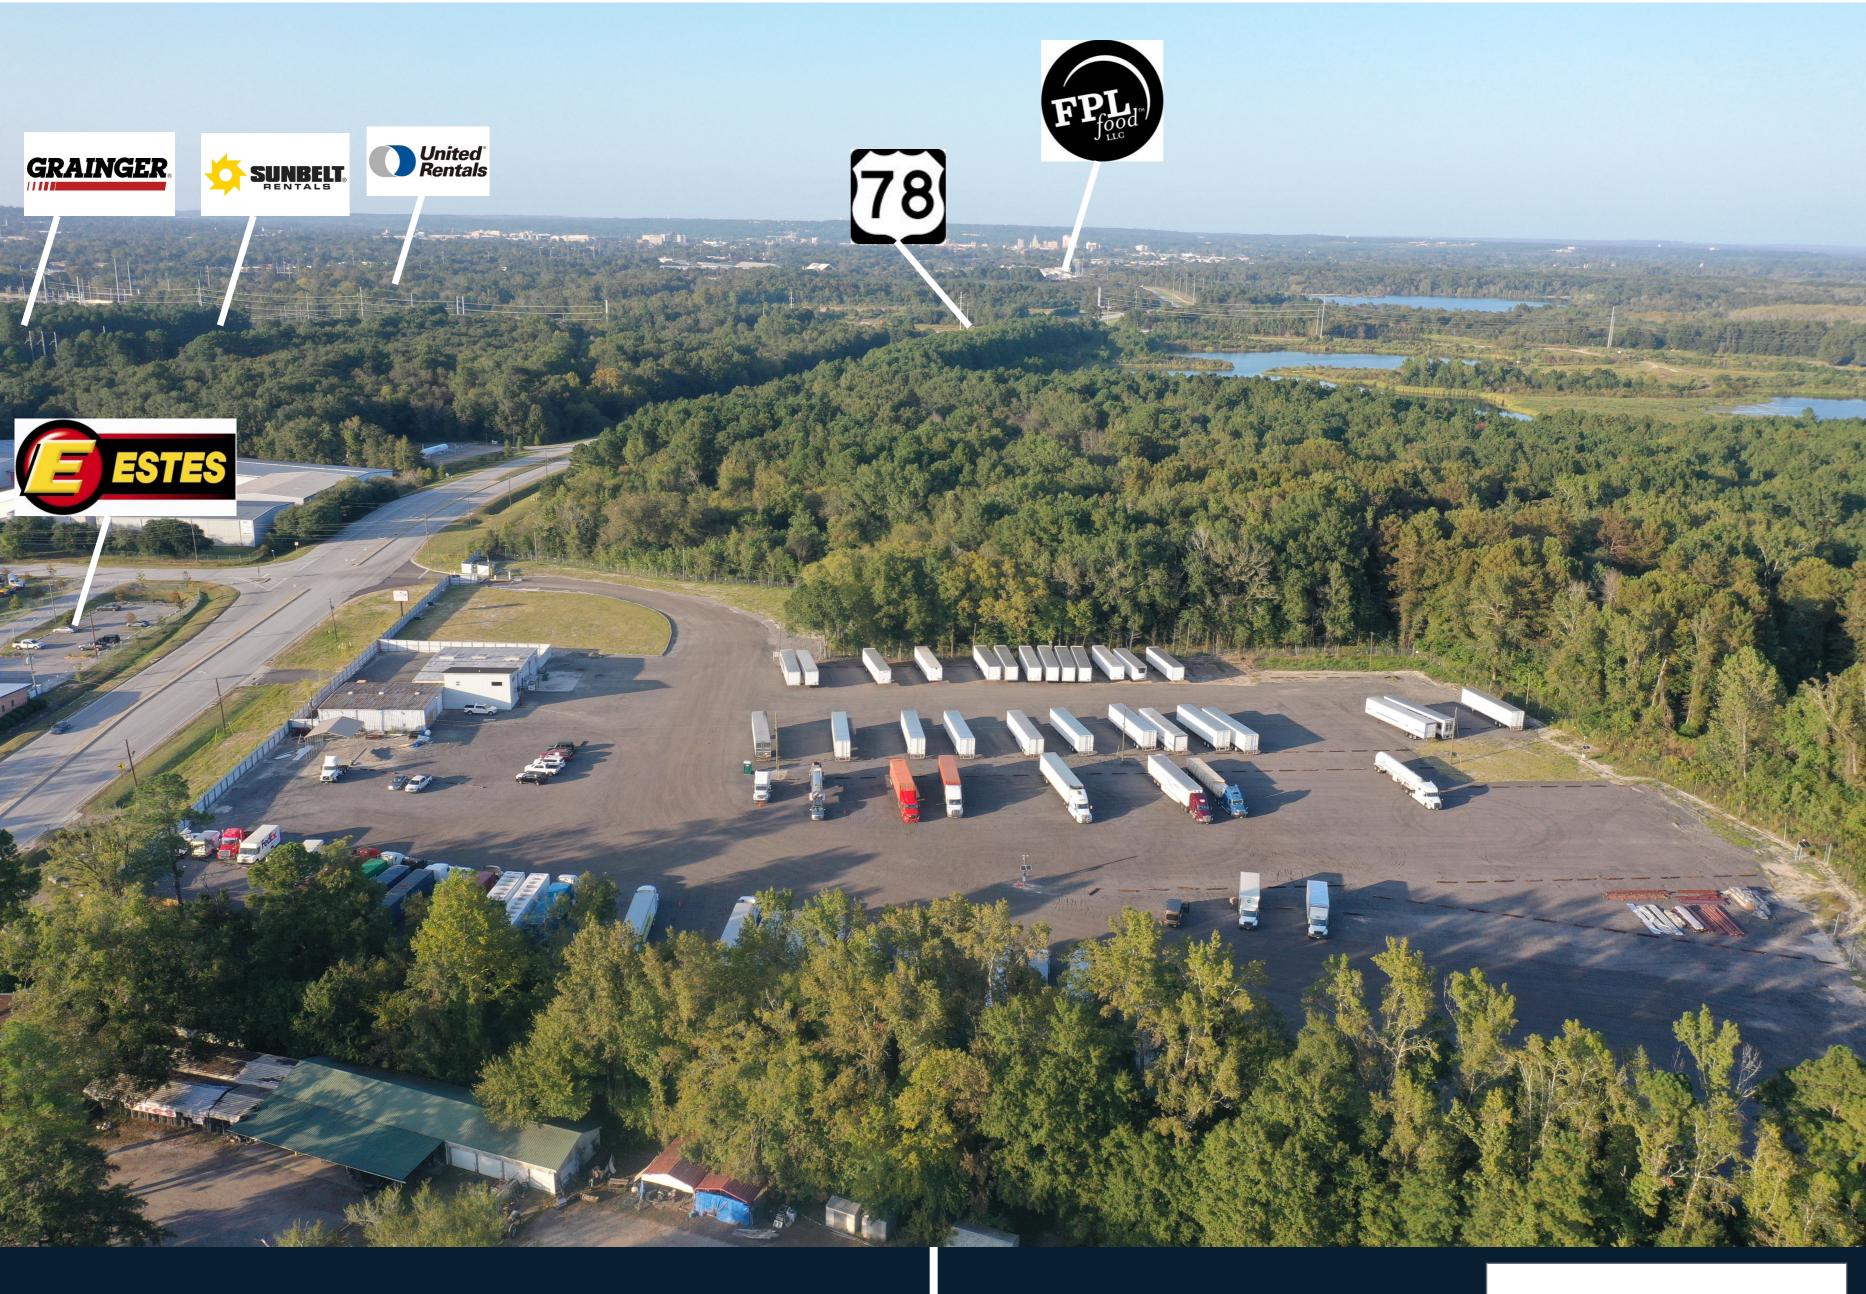

#### **SITE INFORMATION**

- 1-15 ACRES AVAILABLE
- 306 TOTAL PARKING SPOTS AVAILABLE
- FLEXIBLE SITE PLANS
- FULLY FENCED WITH SECURE ACCESS GATE, 7,000 VOLT ELECTRIC FENCE, 6" OF MILLING, SECURITY LIGHTING, & VIDEO MONITORING
- 9,100 SQFT TRUCK SERVICE WAREHOUSE WITH MULTIPLE BAY DOORS & OFFICE
- COMMON AREA LOUNGE INCLUDES RESTROOM, SHOWER, AND COMMERCIAL WASHER/DRYER FACILITIES
- EASY ACCESS TO I520, I20, HWY 78, 25, 28