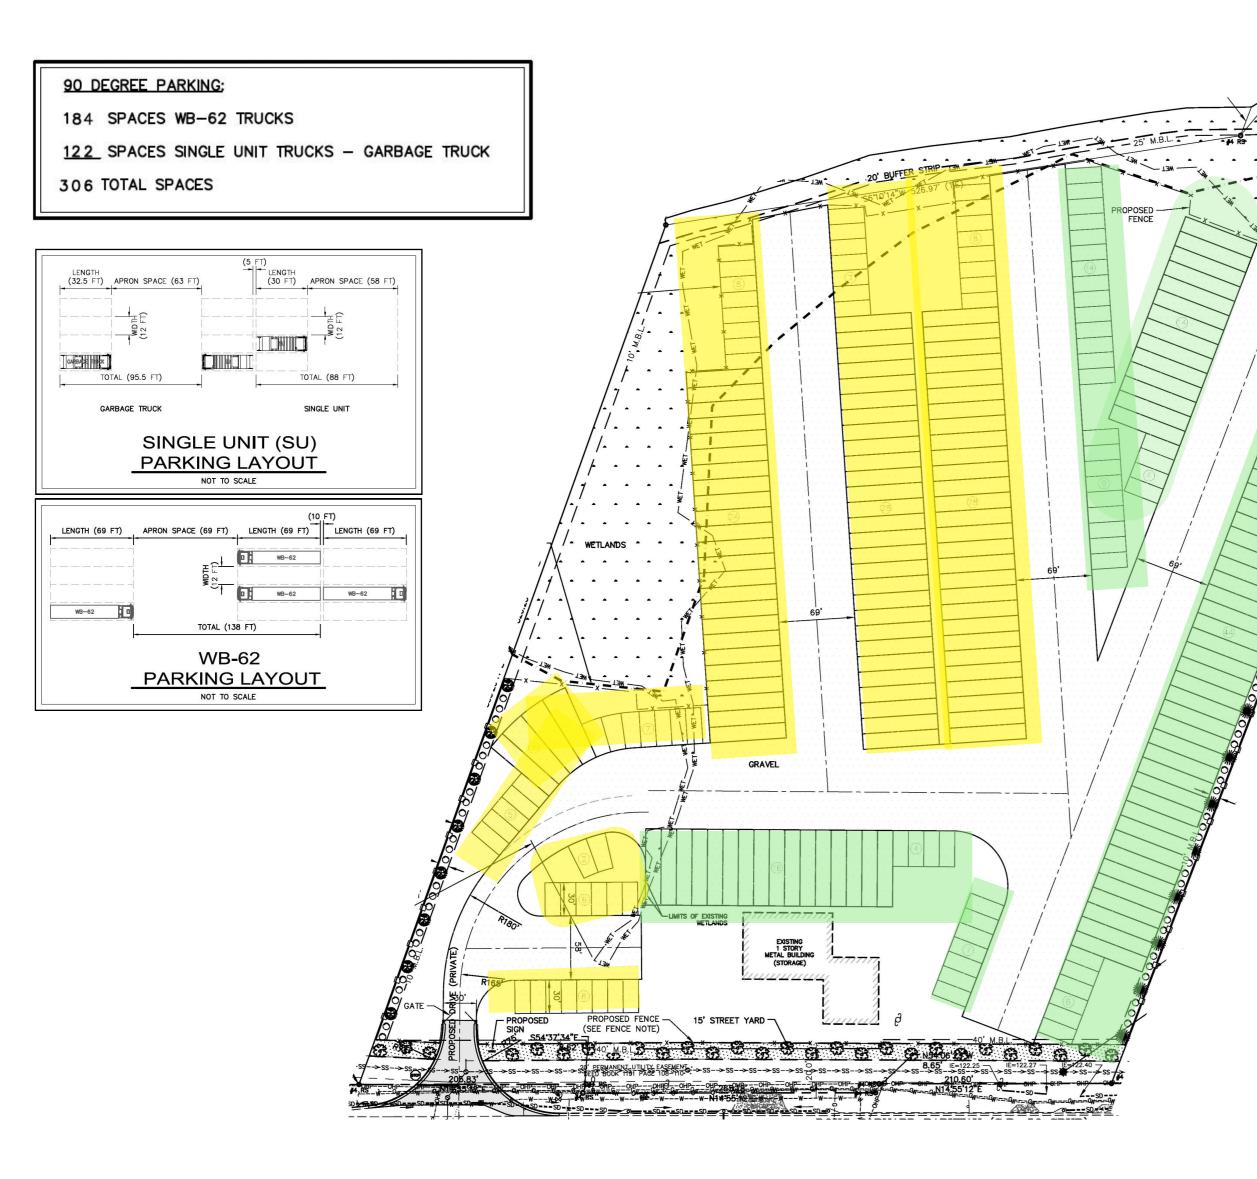

### FOR LEASE

**1-15 Acres** 306 Parking Spots

**1-15 Acres** 306 Parking Spots 1550 Doug Barnard Pkwy Augusta, GA 30906 Tenant 1 +/- 7.5 Acres 153 Trailers

200

Tenant 2 +/- 7.5 Acres 153 Trailers

1-15 Acres 306 Parking Spots 1550 Doug Barnard Pkwy Augusta, GA 30906 Tenant 1 +/- 5 Acres 102 Trailers