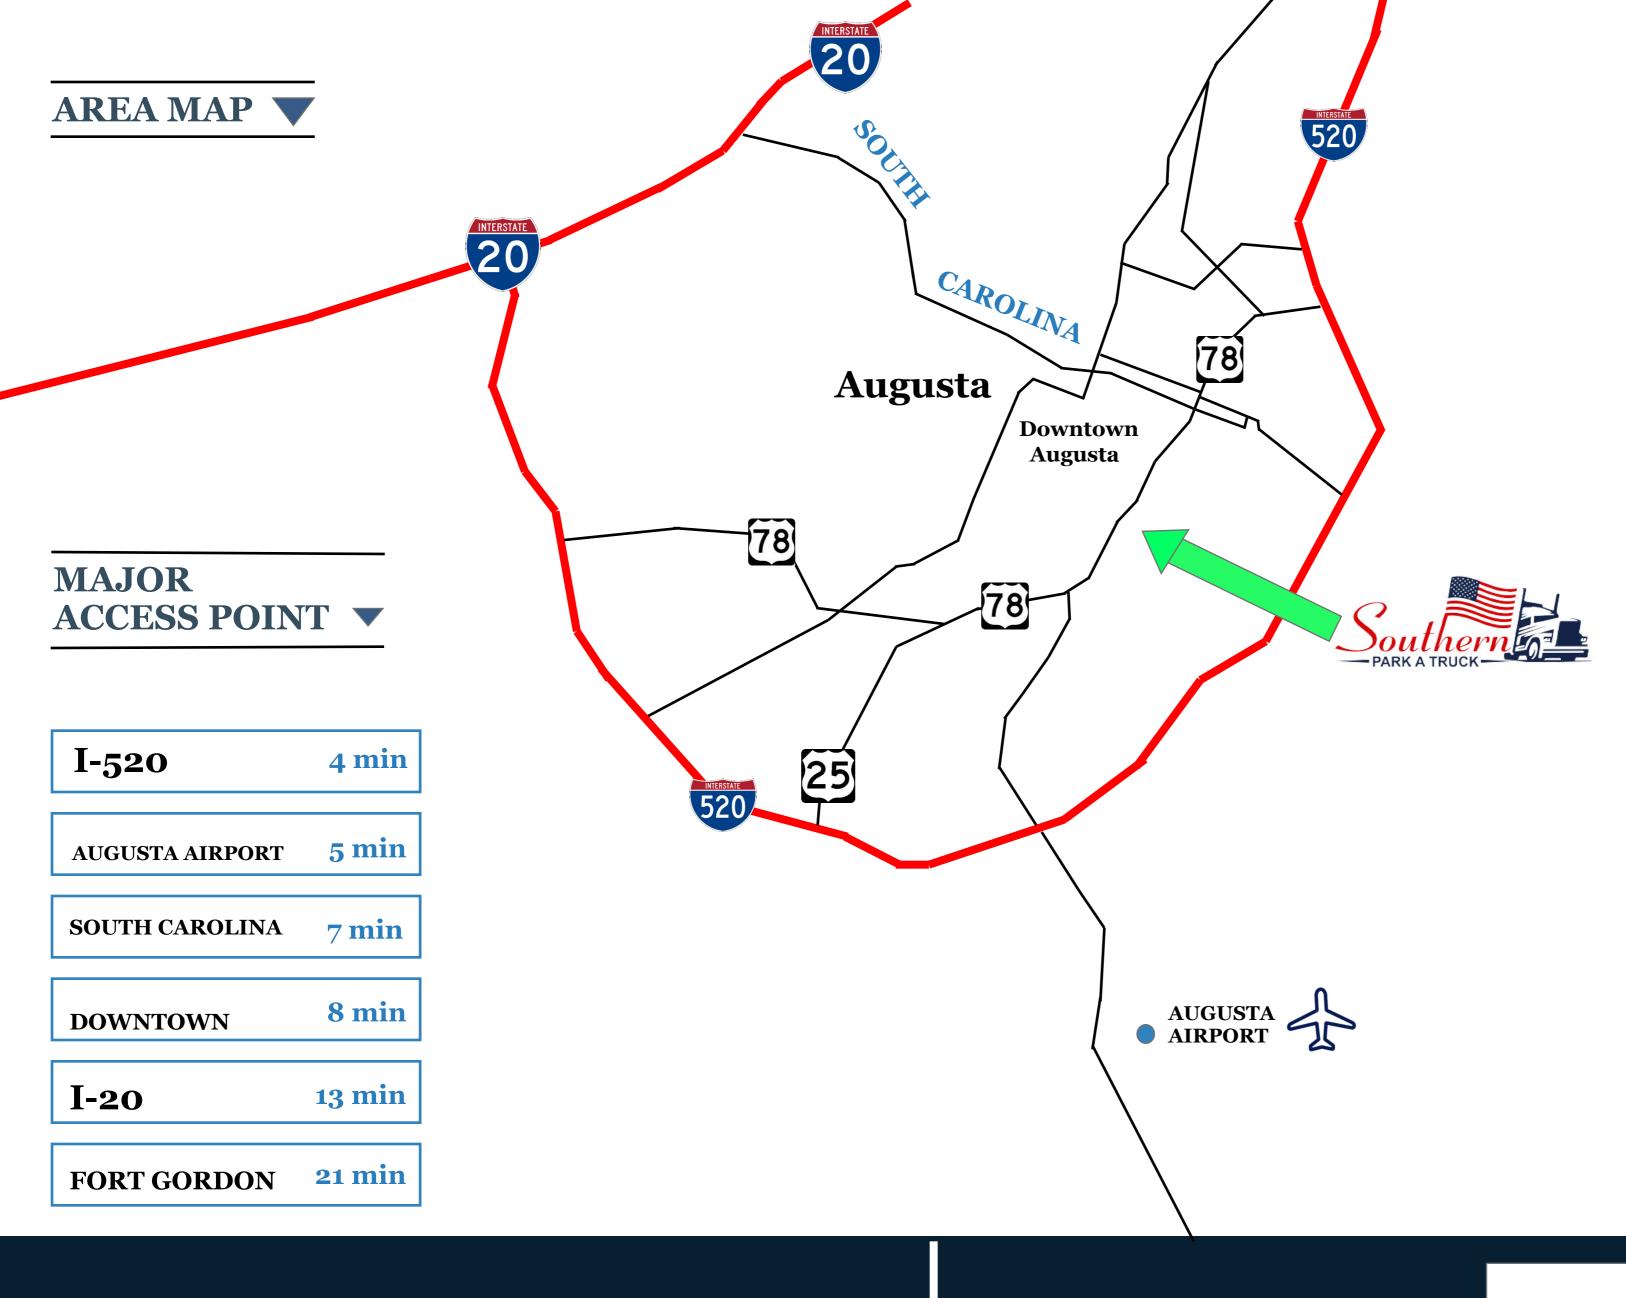

#### **SITE INFORMATION**

- 1-15 ACRES AVAILABLE
- 306 TOTAL PARKING SPOTS AVAILABLE
- FLEXIBLE SITE PLANS
- FULLY FENCED WITH SECURE ACCESS GATE, 7,000 VOLT ELECTRIC FENCE, 6" OF MILLING, SECURITY LIGHTING, & VIDEO MONITORING
- 9,100 SQFT TRUCK SERVICE WAREHOUSE WITH MULTIPLE BAY DOORS & OFFICE
- COMMON AREA LOUNGE INCLUDES RESTROOM, SHOWER, AND COMMERCIAL WASHER/DRYER FACILITIES
- EASY ACCESS TO I520, I20, HWY 78, 25, 28