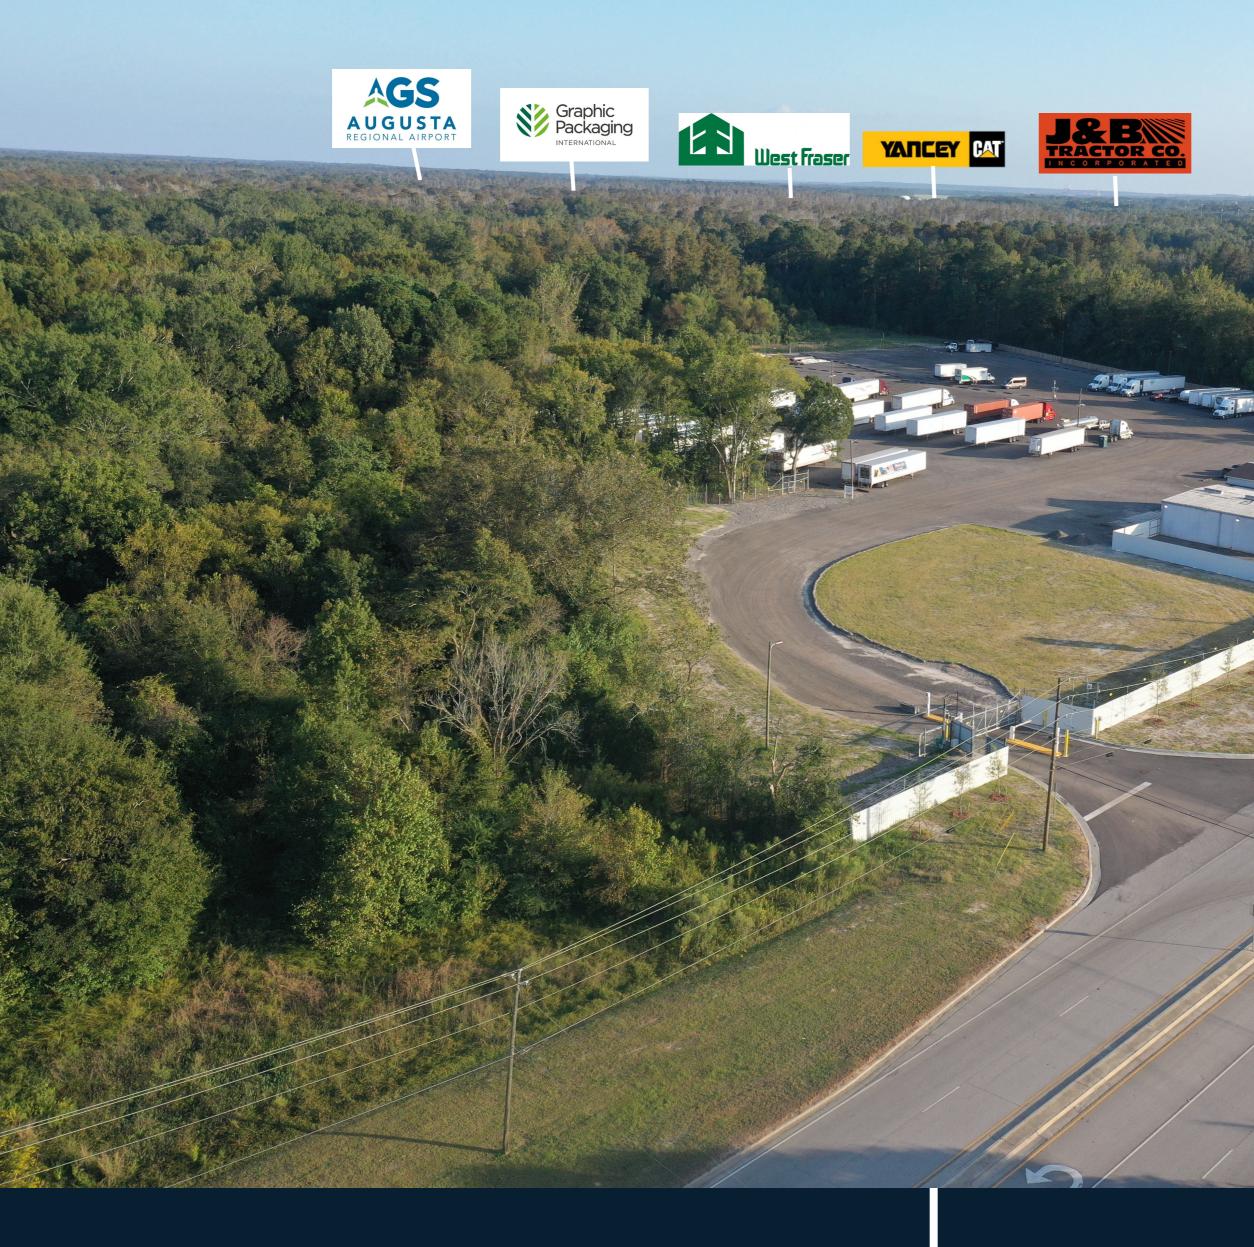

#### **SITE INFORMATION**

- 1-15 ACRES AVAILABLE
- 306 TOTAL PARKING SPOTS AVAILABLE
- FLEXIBLE SITE PLANS
- FULLY FENCED WITH SECURE ACCESS GATE, 7,000 VOLT ELECTRIC FENCE, 6" OF MILLING, SECURITY LIGHTING, & VIDEO MONITORING
- 9,100 SQFT TRUCK SERVICE WAREHOUSE WITH MULTIPLE BAY DOORS & OFFICE
- COMMON AREA LOUNGE INCLUDES RESTROOM, SHOWER, AND COMMERCIAL WASHER/DRYER FACILITIES
- EASY ACCESS TO I520, I20, HWY 78, 25, 28