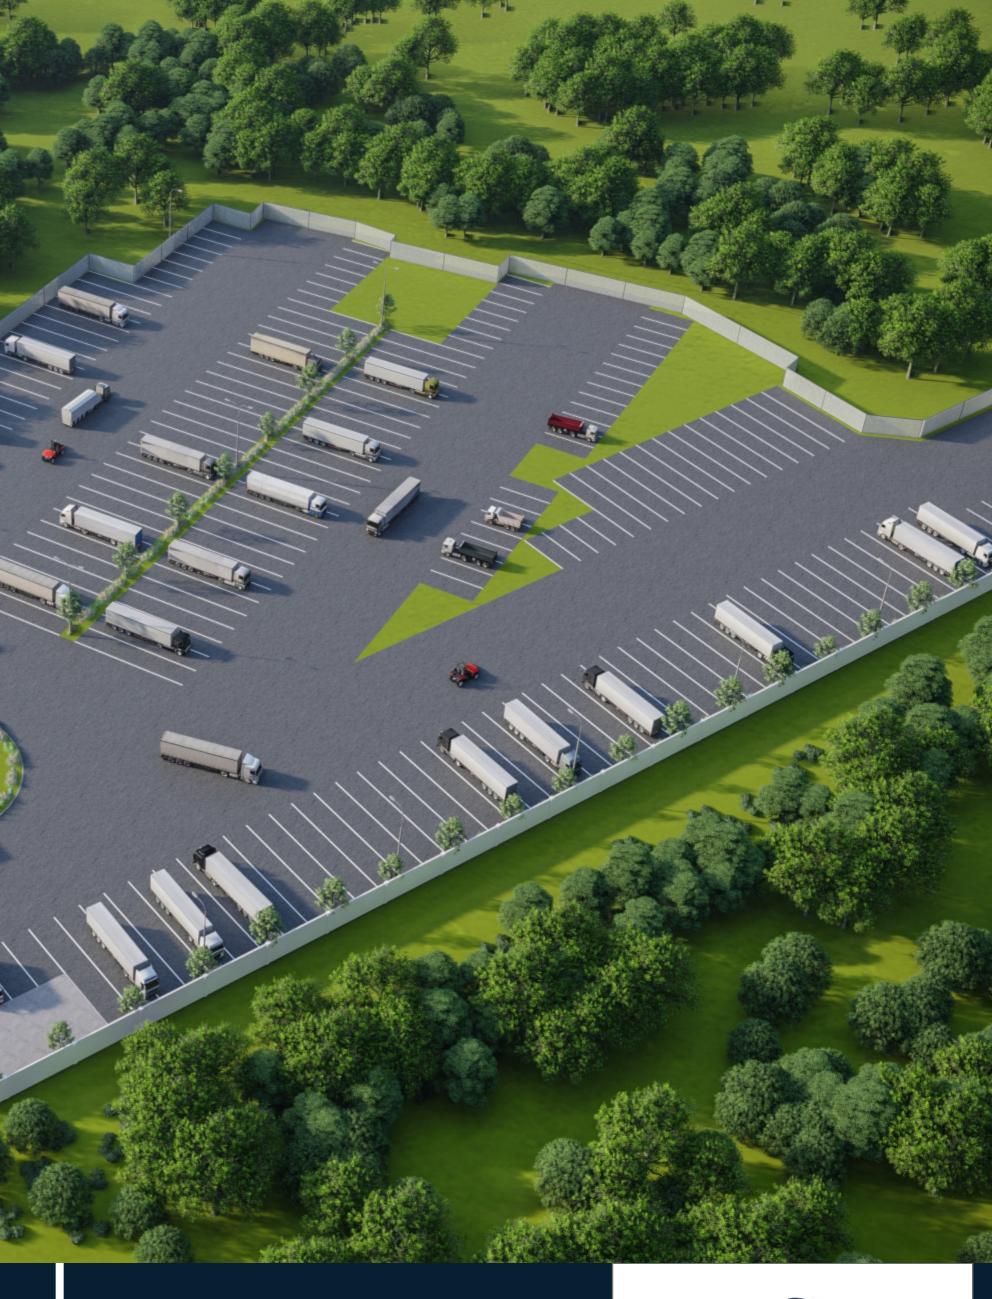

#### Flexible Site Plans1 - 15 ACRESUp To 306 Parking Spots

HERMERS

1550 Doug **Barnard Pkwy** Augusta, GA 30906

**Owned & Developed By:** 

#### **SITE INFORMATION**

- 1-15 ACRES AVAILABLE
- 306 TOTAL PARKING SPOTS AVAILABLE
- FLEXIBLE SITE PLANS
- FULLY FENCED WITH SECURE ACCESS GATE, 7,000 VOLT ELECTRIC FENCE, 6" OF MILLING, SECURITY LIGHTING, & VIDEO MONITORING
- 9,100 SQFT TRUCK SERVICE WAREHOUSE WITH MULTIPLE BAY DOORS & OFFICE
- COMMON AREA LOUNGE INCLUDES RESTROOM, SHOWER, AND COMMERCIAL WASHER/DRYER FACILITIES
- EASY ACCESS TO I520, I20, HWY 78, 25, 28

# FOR LEASE 306 F

1-15 Acres 306 Parking Spots

**1-15 Acres** 306 Parking Spots

**1-15 Acres** 306 Parking Spots

1

### FOR LEASE

**1-15 Acres** 306 Parking Spots

**1-15 Acres** 306 Parking Spots 1550 Doug Barnard Pkwy Augusta, GA 30906 Tenant 1 +/- 7.5 Acres 153 Trailers

200

Tenant 2 +/- 7.5 Acres 153 Trailers

1-15 Acres 306 Parking Spots 1550 Doug Barnard Pkwy Augusta, GA 30906 Tenant 1 +/- 5 Acres 102 Trailers