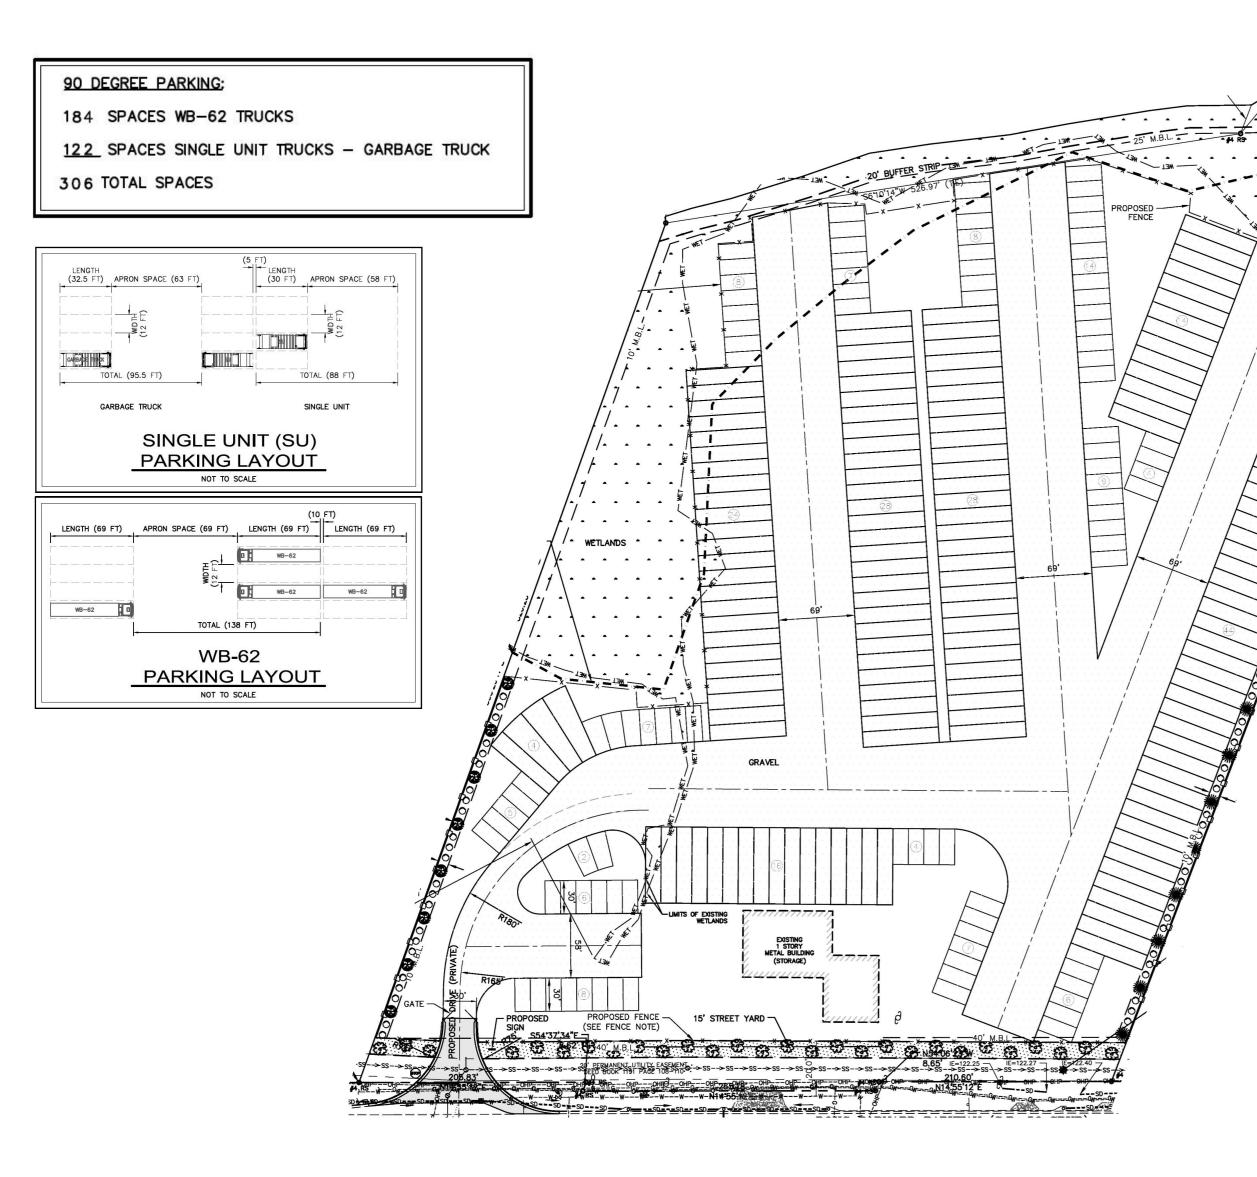

#### **SITE INFORMATION**

- 1-15 ACRES AVAILABLE
- 306 TOTAL PARKING SPOTS AVAILABLE
- FLEXIBLE SITE PLANS
- FULLY FENCED WITH SECURE ACCESS GATE, 7,000 VOLT ELECTRIC FENCE, 6" OF MILLING, SECURITY LIGHTING, & VIDEO MONITORING
- 9,100 SQFT TRUCK SERVICE WAREHOUSE WITH MULTIPLE BAY DOORS & OFFICE
- COMMON AREA LOUNGE INCLUDES RESTROOM, SHOWER, AND COMMERCIAL WASHER/DRYER FACILITIES
- EASY ACCESS TO I520, I20, HWY 78, 25, 28

# FOR LEASE 306 F

1-15 Acres 306 Parking Spots

**1-15 Acres** 306 Parking Spots

**1-15 Acres** 306 Parking Spots

1

### FOR LEASE

**1-15 Acres** 306 Parking Spots

**1-15 Acres** 306 Parking Spots 1550 Doug Barnard Pkwy Augusta, GA 30906 Tenant 1 +/- 7.5 Acres 153 Trailers

200

Tenant 2 +/- 7.5 Acres 153 Trailers

1-15 Acres 306 Parking Spots 1550 Doug Barnard Pkwy Augusta, GA 30906 Tenant 1 +/- 5 Acres 102 Trailers