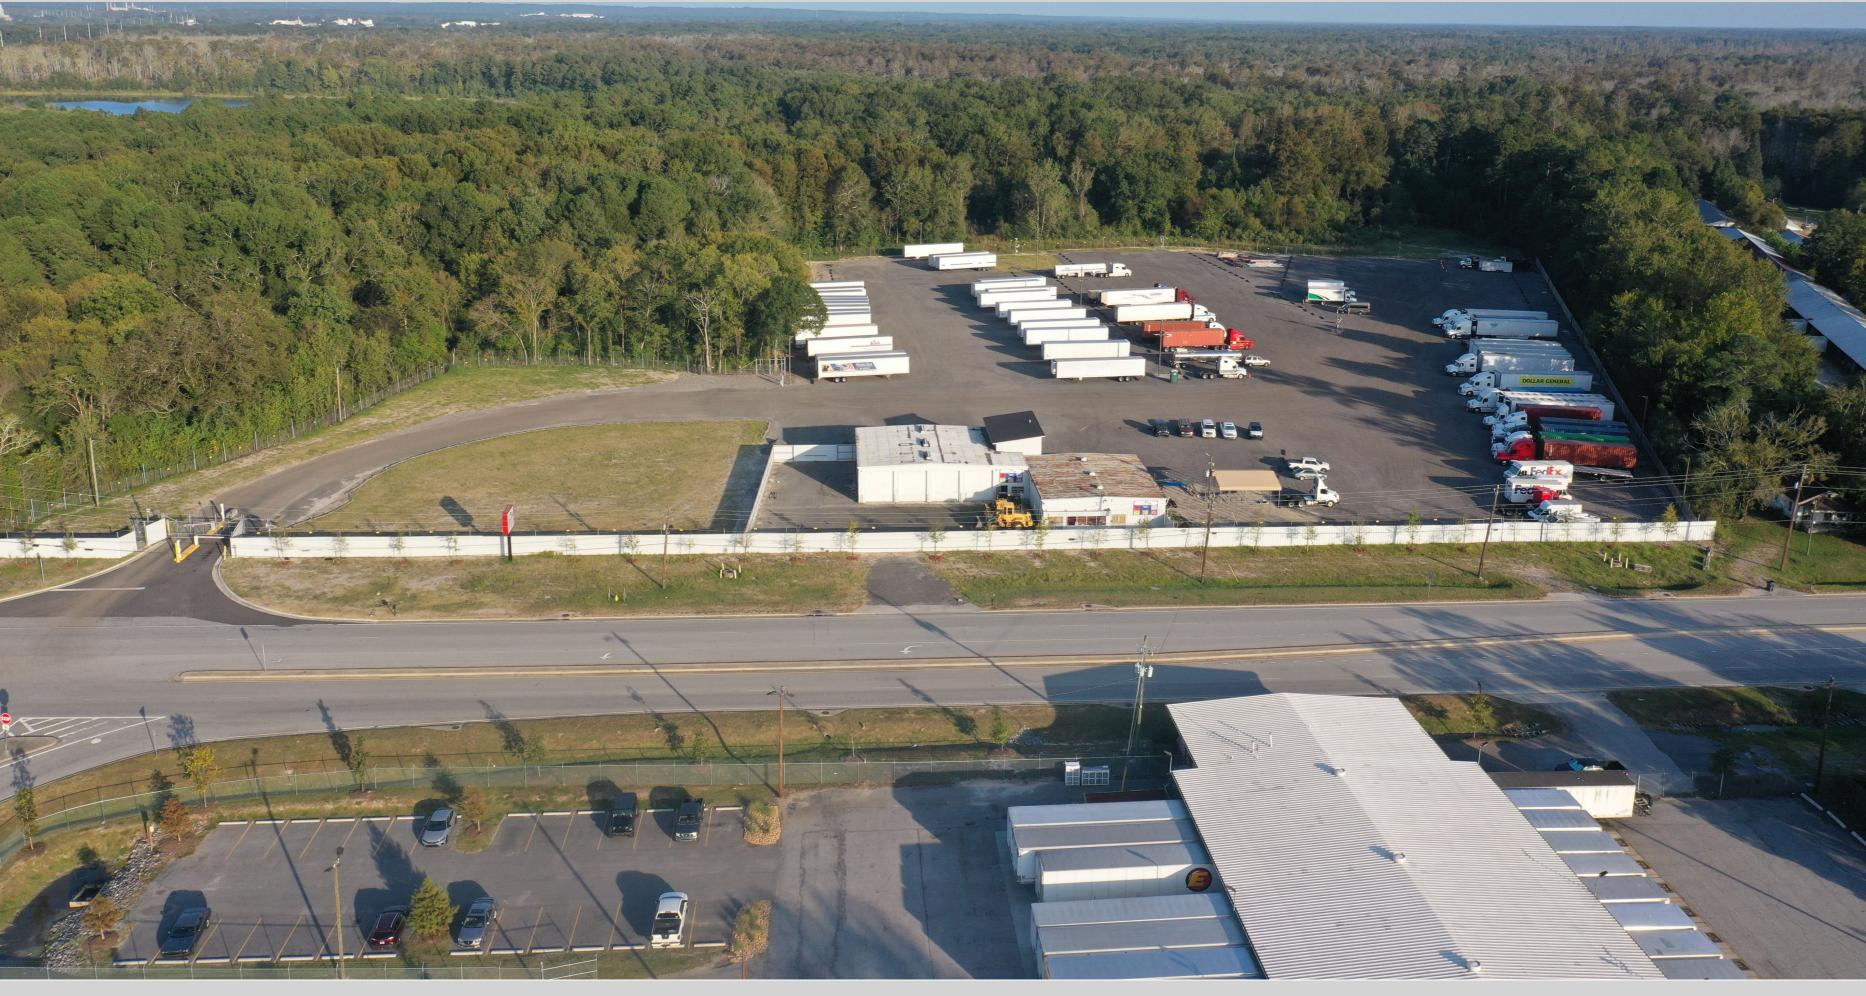

#### **TRUCK PARKING FOR LEASE**

#### Flexible Site Plans1 - 15 ACRESUp To 306 Parking Spots

HERMERS

1550 Doug **Barnard Pkwy** Augusta, GA 30906

**Owned & Developed By:** 

#### **SITE INFORMATION**

- 1-15 ACRES AVAILABLE
- 306 TOTAL PARKING SPOTS AVAILABLE
- FLEXIBLE SITE PLANS
- FULLY FENCED WITH SECURE ACCESS GATE, 7,000 VOLT ELECTRIC FENCE, 6" OF MILLING, SECURITY LIGHTING, & VIDEO MONITORING
- 9,100 SQFT TRUCK SERVICE WAREHOUSE WITH MULTIPLE BAY DOORS & OFFICE
- COMMON AREA LOUNGE INCLUDES RESTROOM, SHOWER, AND COMMERCIAL WASHER/DRYER FACILITIES
- EASY ACCESS TO I520, I20, HWY 78, 25, 28