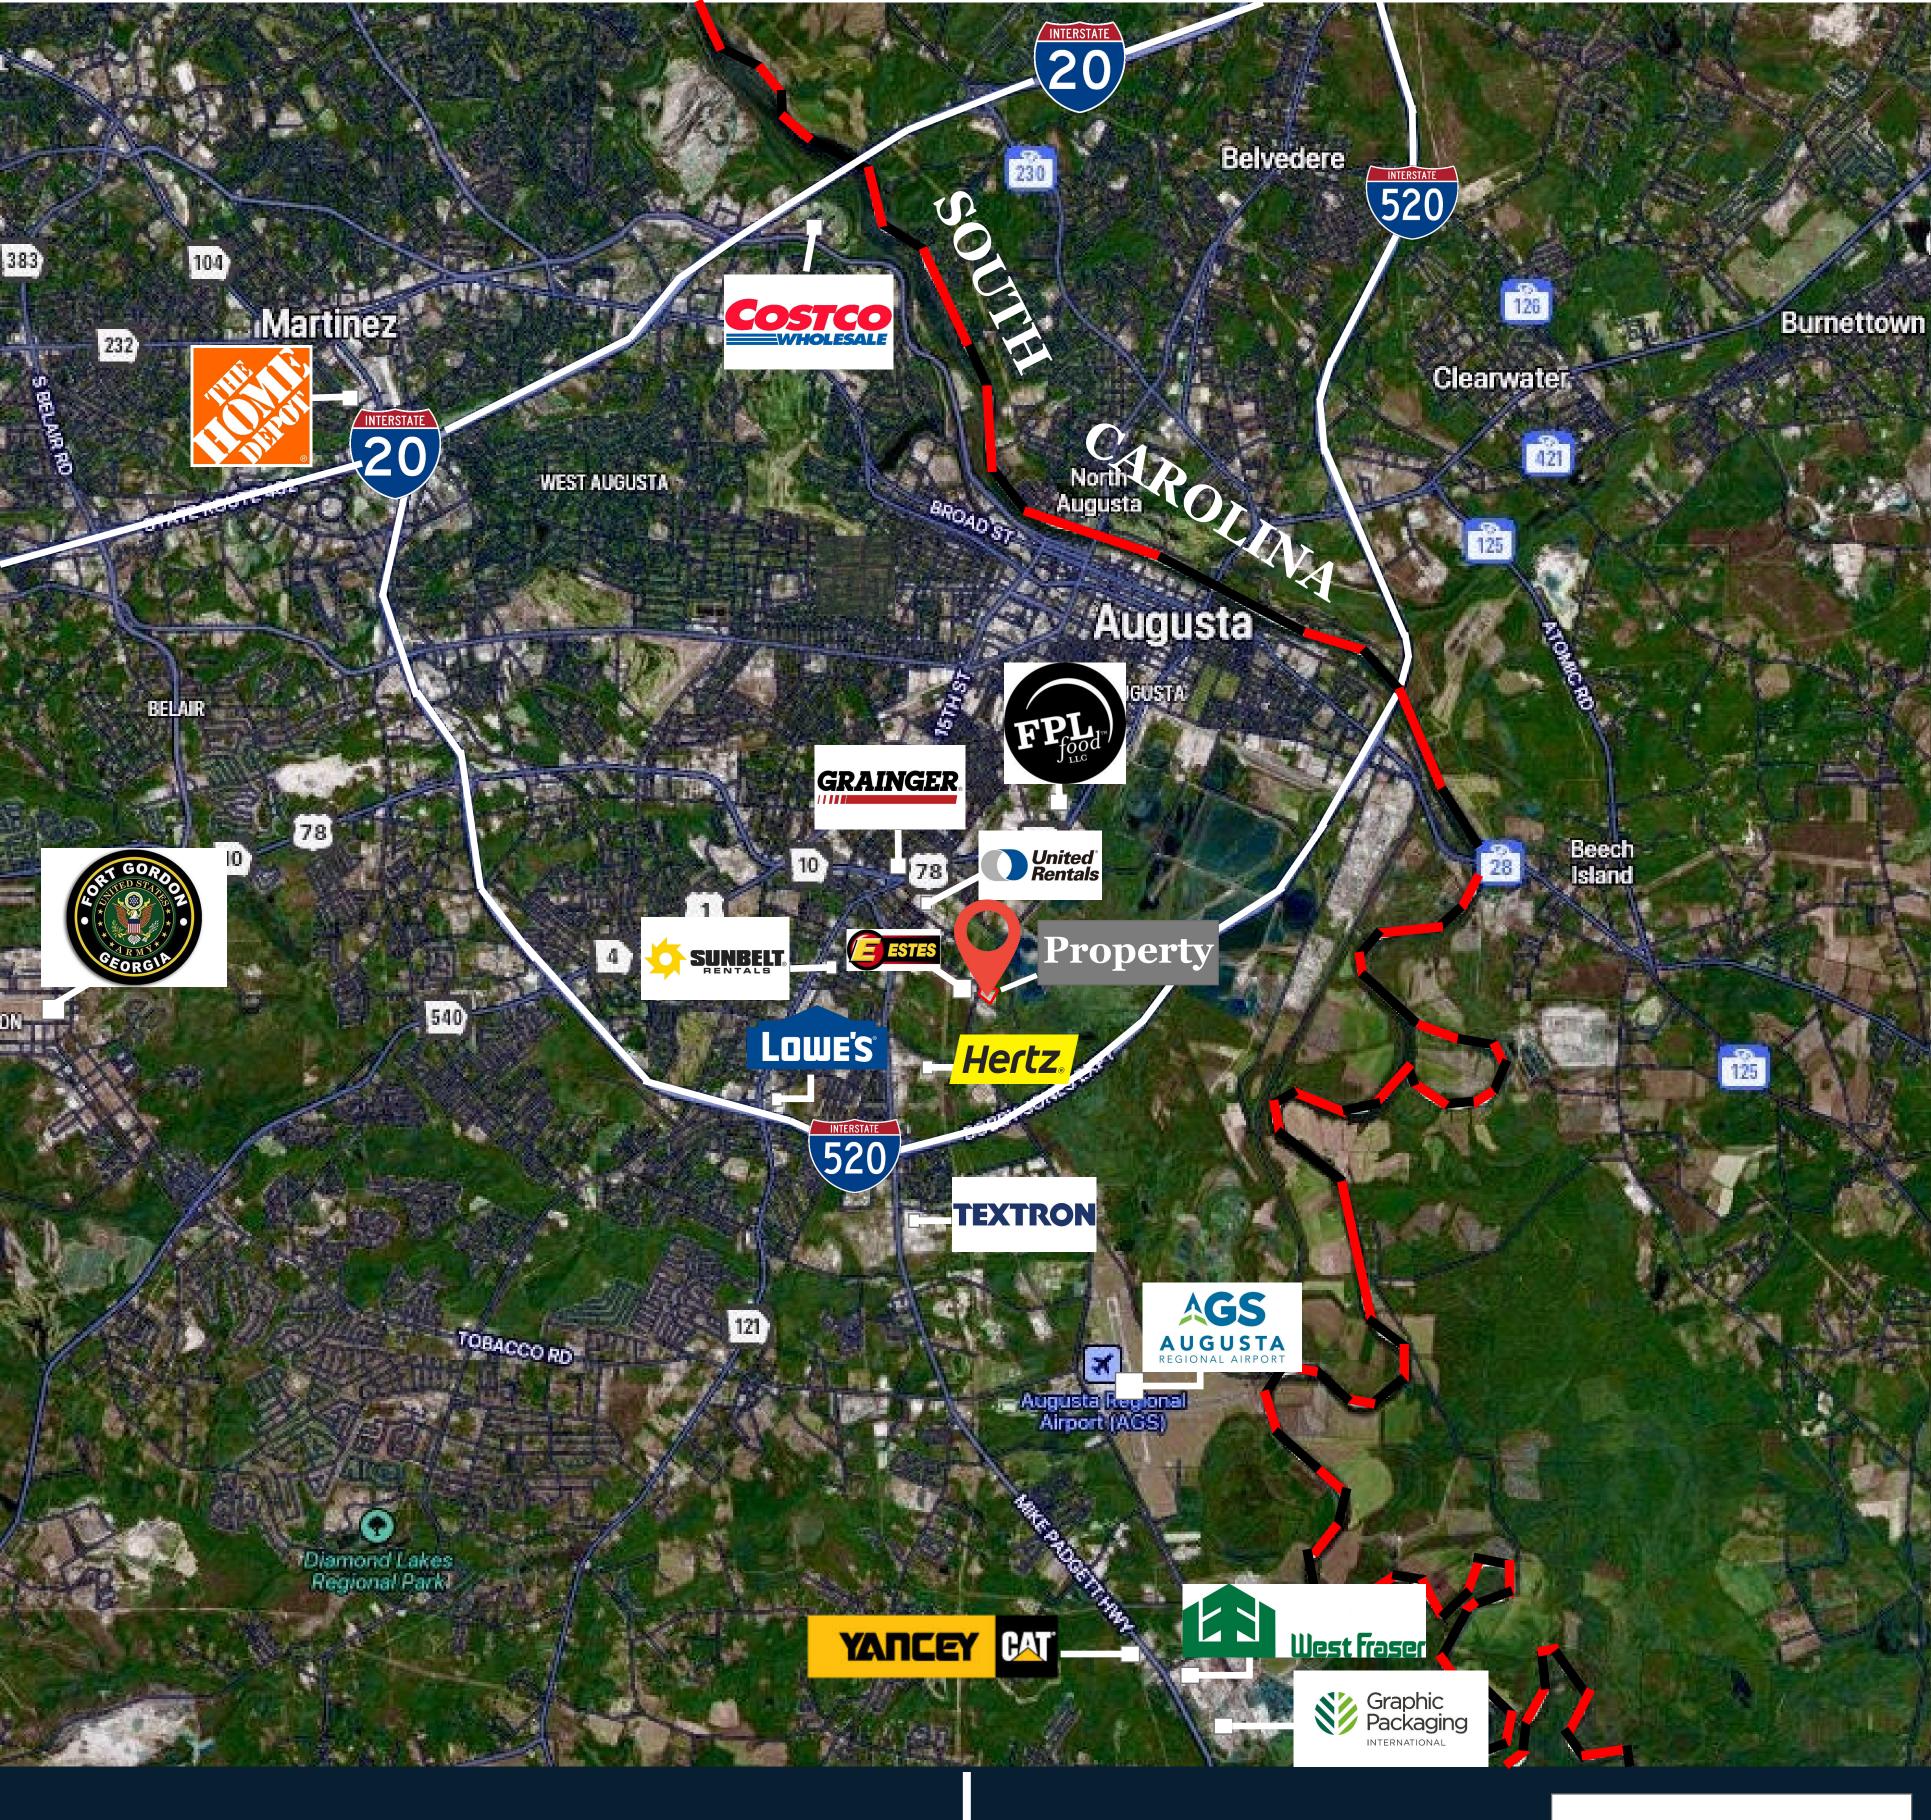

#### **SITE INFORMATION**

- 1-15 ACRES AVAILABLE
- 306 TOTAL PARKING SPOTS AVAILABLE
- FLEXIBLE SITE PLANS
- FULLY FENCED WITH SECURE ACCESS GATE, 7,000 VOLT ELECTRIC FENCE, 6" OF MILLING, SECURITY LIGHTING, & VIDEO MONITORING
- 9,100 SQFT TRUCK SERVICE WAREHOUSE WITH MULTIPLE BAY DOORS & OFFICE
- COMMON AREA LOUNGE INCLUDES RESTROOM, SHOWER, AND COMMERCIAL WASHER/DRYER FACILITIES
- EASY ACCESS TO I520, I20, HWY 78, 25, 28