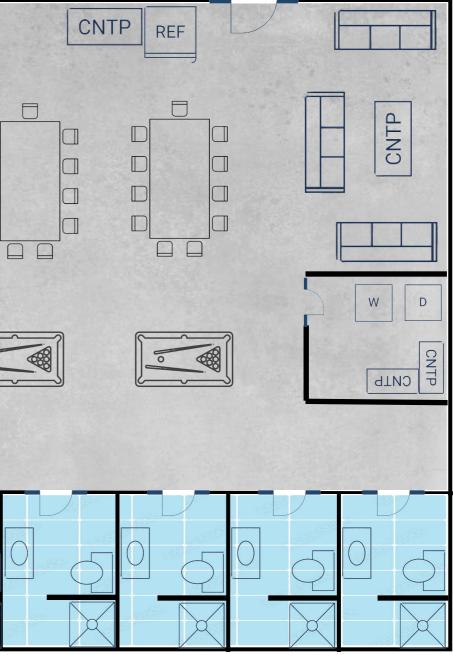

#### **SITE INFORMATION**

- 1-15 ACRES AVAILABLE
- 306 TOTAL PARKING SPOTS AVAILABLE
- FLEXIBLE SITE PLANS
- FULLY FENCED WITH SECURE ACCESS GATE, 7,000 VOLT ELECTRIC FENCE, 6" OF MILLING, SECURITY LIGHTING, & VIDEO MONITORING
- 9,100 SQFT TRUCK SERVICE WAREHOUSE WITH MULTIPLE BAY DOORS & OFFICE
- COMMON AREA LOUNGE INCLUDES RESTROOM, SHOWER, AND COMMERCIAL WASHER/DRYER FACILITIES
- EASY ACCESS TO I520, I20, HWY 78, 25, 28