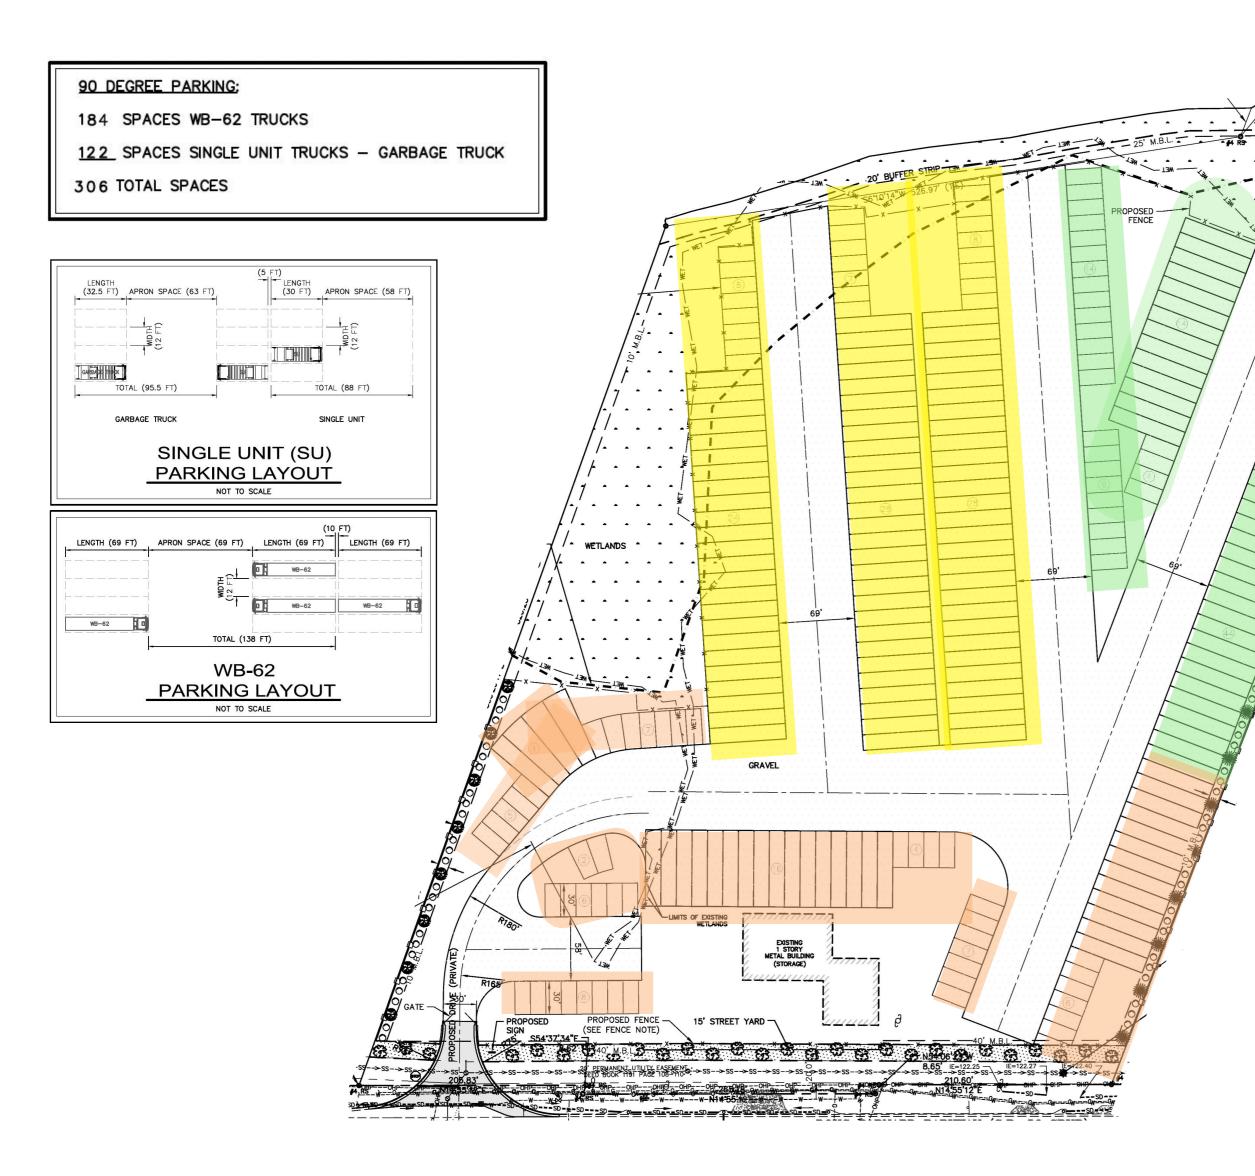

### FOR LEASE

**1-15 Acres** 306 Parking Spots

**1-15 Acres** 306 Parking Spots 1550 Doug Barnard Pkwy Augusta, GA 30906 Tenant 1 +/- 7.5 Acres 153 Trailers

200

Tenant 2 +/- 7.5 Acres 153 Trailers

1-15 Acres 306 Parking Spots 1550 Doug Barnard Pkwy Augusta, GA 30906 Tenant 1 +/- 5 Acres 102 Trailers

Tenant 2 +/- 5 Acres 102 Trailers

Tenant 3 +/- 5 Acres 102 Trailers