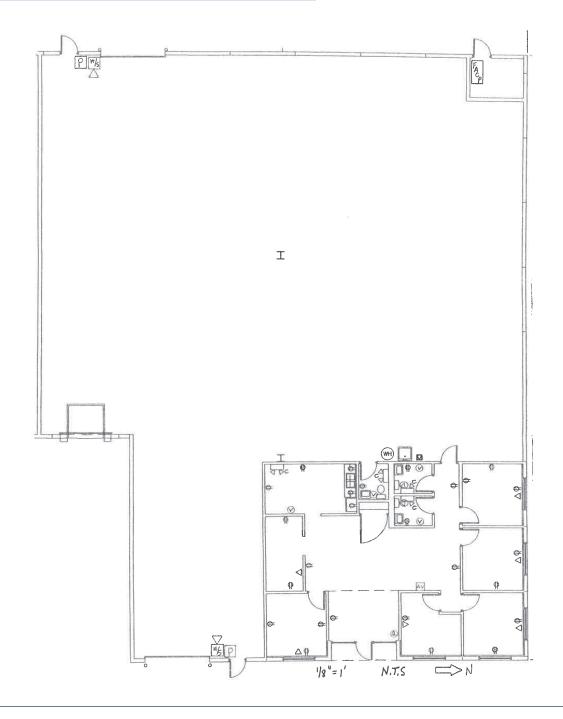

10-1855 dcawley@cawleycre.com



#### details

| Total Available: | 9,692 SF                   |
|------------------|----------------------------|
| Office:          | Approx. 1,725 SF           |
| Loading:         | 2 Drive-in Doors<br>1 Dock |
| Power:           | 400 Amps                   |
| Clear Height:    | 21′5″                      |
| Lease Rate:      | \$10.50 NNN                |
| Re Taxes         | \$2.17 PSF                 |
| OPEX:            | \$1.26 PSF                 |
|                  |                            |













## 1730 WALLACE AVENUE

# St. Charles, Illinois

Unit B FOR LEASE

MARK WILSON (630) 675-5300 mwilson@cawleycre.com

HENRY JONES (630) 735-8743 hjones@cawleycre.com

DANIEL CAWLEY, SIOR (630) 810-1855 dcawley@cawleycre.com

### FLOOR PLAN