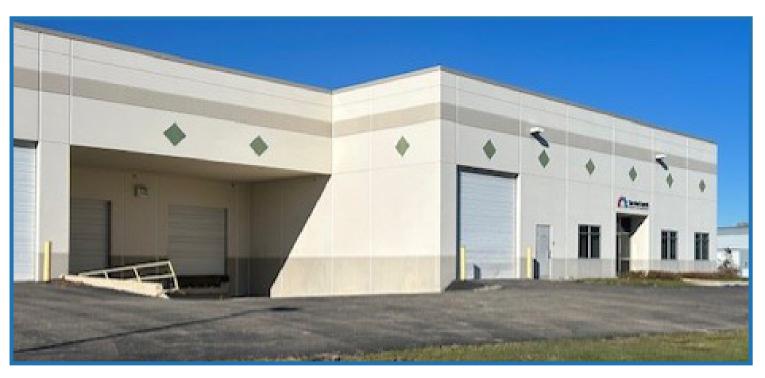

## 1730 WALLACE AVENUE

# St. Charles, Illinois

### Unit B FOR LEASE

MARK WILSON (630) 675-5300 mwilson@cawleycre.com

HENRY JONES (630) 735-8743 hjones@cawleycre.com

DANIEL CAWLEY, SIOR (630) 810-1855 dcawley@cawleycre.com

#### details

| Total Available: | 9,692 SF                   |
|------------------|----------------------------|
| Office:          | Approx. 1,725 SF           |
| Loading:         | 2 Drive-in Doors<br>1 Dock |
| Power:           | 400 Amps                   |
| Clear Height:    | 21′5″                      |
| Lease Rate:      | \$10.50 NNN                |
| Re Taxes         | \$2.17 PSF                 |
| OPEX:            | \$1.26 PSF                 |
|                  |                            |