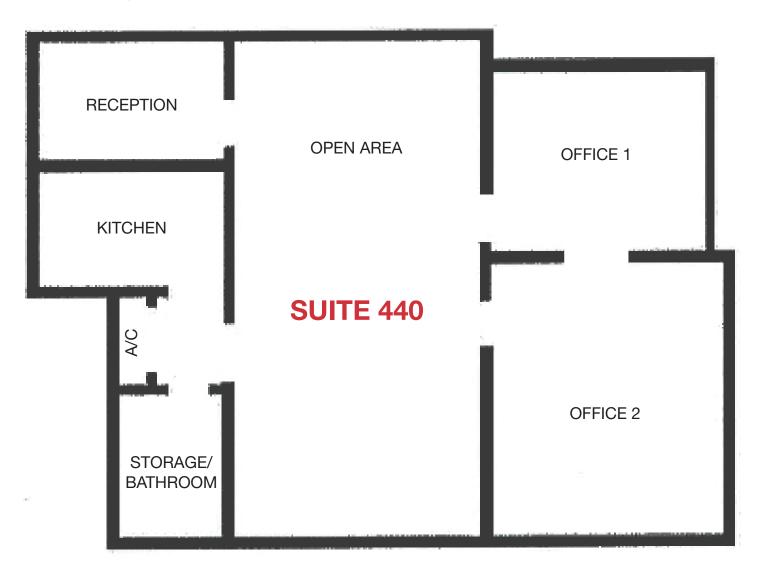

# Floor Plan

7301 SW 57th Court | South Miami, FL 33143

#### Suite 440 - 1,280 SF Available