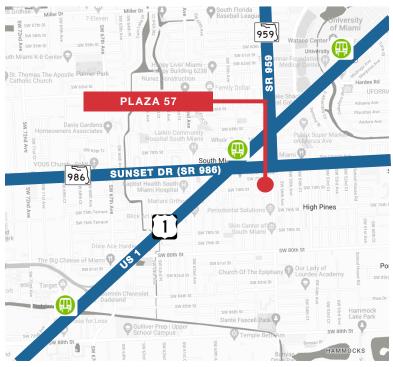

#### **Location Features**

- Great South Miami location
- One block south of Shops of Sunset Place (soon to be redeveloped into a mixed-use project with about 1,500 residential units), Red Road (57th Ave) and Sunset Drive (72nd St)
- Walking distance to fine boutiques, restaurants, and major financial institutions
- Two blocks to South Miami Metrorail station
- Surrounded by one of South Florida's most affluent neighborhoods
- Extra parking available near South Miami Metrorail, if needed