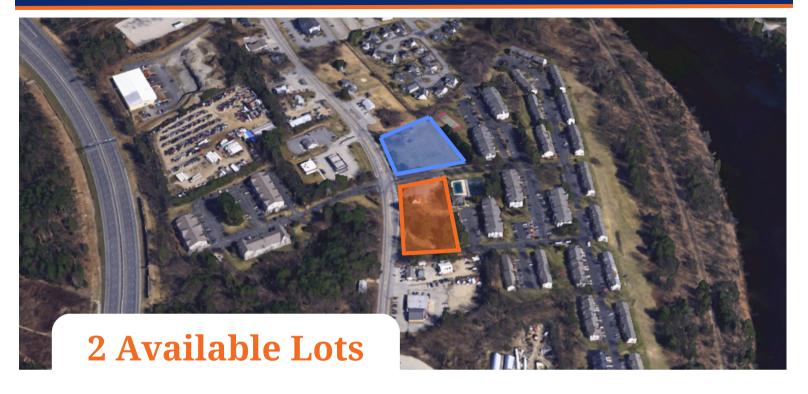

#### South Lot (725):

This Parcel is 1.38 Acres and has a 1,428 SF Building rented month to month and parking lot also rented. This parcel was part of A PUD. Access is currently via Brunswick Rd.

#### North Lot (729):

This Parcel is 1.96 Acers with a vested approval for a 17,490 SF of Retail Building at a lighted intersection. Approval was part of A PUD. Buyer can develop the property to be different than approved as well.