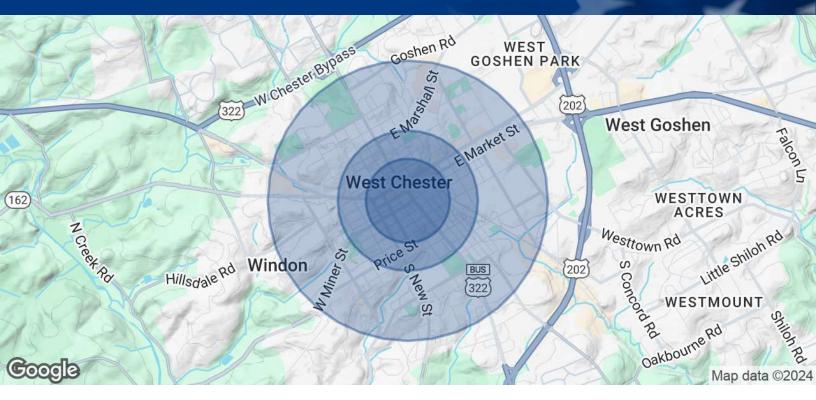

# **Demographics Map & Report**

| POPULATION           | 0.3 MILES | 0.5 MILES | 1 MILE |
|----------------------|-----------|-----------|--------|
| Total Population     | 4,788     | 12,558    | 21,433 |
| Average Age          | 36        | 33        | 34     |
| Average Age (Male)   | 35        | 32        | 34     |
| Average Age (Female) | 36        | 34        | 35     |

| HOUSEHOLDS & INCOME | 0.3 MILES | 0.5 MILES | 1 MILE    |
|---------------------|-----------|-----------|-----------|
| Total Households    | 2,281     | 4,646     | 7,837     |
| # of Persons per HH | 2.1       | 2.7       | 2.7       |
| Average HH Income   | \$99,292  | \$150,332 | \$141,224 |
| Average House Value | \$514,105 | \$479,608 | \$510,862 |

Demographics data derived from AlphaMap