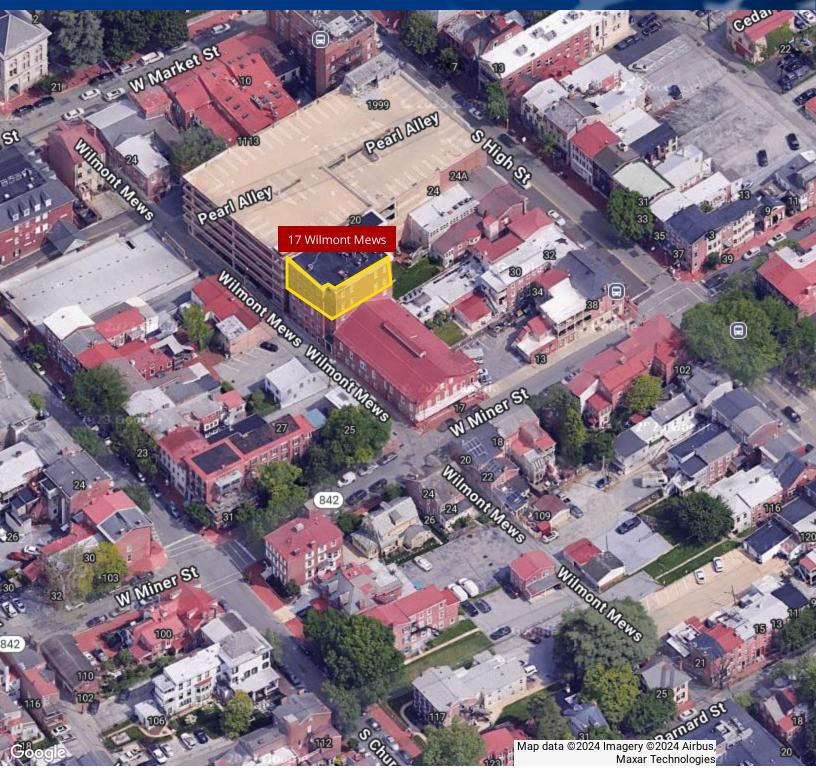

| 120 - 5,400 SF |           |  |
| Building Size:    |                     |                | 19,800 SF |  |
| DEMOGRAPHICS      | 0.3 MILES           | 0.5 MILES      | 1 MILE    |  |
| Total Households  | 2,281               | 4,646          | 7,837     |  |
| Total Population  | 4,788               | 12,558         | 21,433    |  |
| Average HH Income | \$99,292            | \$150,332      | \$141,224 |  |

### ERIC STRETCH

President 484.319.8913 estretch@firstlibertypartners.com

## FRANK ENGLUND

Founding Partner 610.505.8493 fenglund@firstlibertypartners.com



# **Additional Photos**















ERIC STRETCH President 484.319.8913 estretch@firstlibertypartners.com



FRANK ENGLUND Founding Partner 610.505.8493 fenglund@firstlibertypartners.com



# Location Map



### ERIC STRETCH

President 484.319.8913 estretch@firstlibertypartners.com

## FRANK ENGLUND

Founding Partner 610.505.8493 fenglund@firstlibertypartners.com



COMMERCIAL REAL ESTATE

# Floor Plans - 4th and 5th Floors



## ERIC STRETCH

President 484.319.8913 estretch@firstlibertypartners.com

### **FRANK ENGLUND**

Founding Partner 610.505.8493 fenglund@firstlibertypartners.com



# **Demographics Map & Report**



| POPULATION           | 0.3 MILES | 0.5 MILES | 1 MILE |
|----------------------|-----------|-----------|--------|
| Total Population     | 4,788     | 12,558    | 21,433 |
| Average Age          | 36        | 33        | 34     |
| Average Age (Male)   | 35        | 32        | 34     |
| Average Age (Female) | 36        | 34        | 35     |

| HOUSEHOLDS & INCOME | 0.