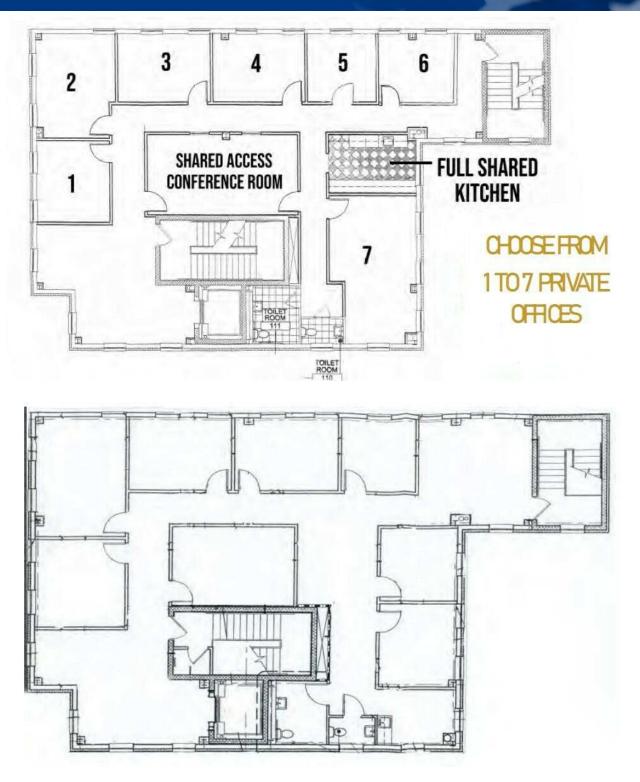

# Floor Plans - 4th and 5th Floors

#### **PROPERTY HIGHLIGHTS**

- Full floor option includes 5 parking spaces in adjacent parking garage
- 4th and 5th floor available, overlooking downtown West Chester
- Individual suites starting at \$625/month (full service)
- Choose from 1-7 private offices
- Secure elevator access to suites