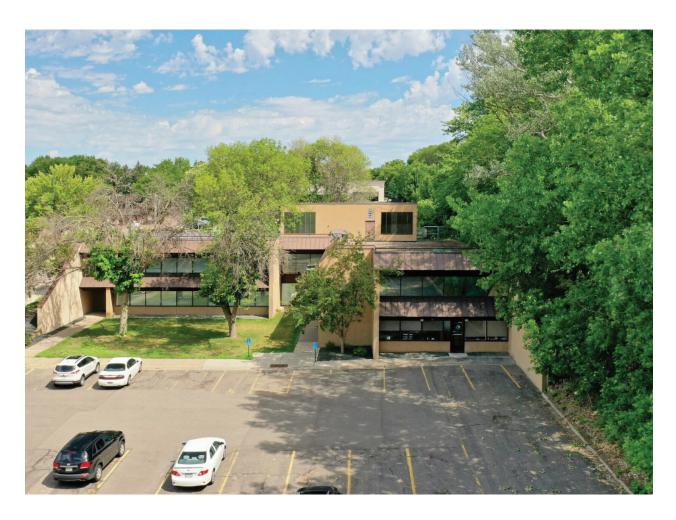

# PROPERTY OVERVIEW: 7501 80<sup>TH</sup> STREET S | COTTAGE GROVE, MN 55016

## **PROPERTY SUMMARY**

| Address:               | 7501 80th Street S, Cottage Grove, MN 55016 |
|------------------------|---------------------------------------------|
| Square Footage:        | 11,857 Square Feet                          |
| Year Built:            | 1984                                        |
| Zoning:                | Mixed Use                                   |
| Lot Size:              | 1.47 Acres                                  |
| Parking:               | 65 Spaces                                   |
| Assessed Value (2022): | \$1,077,200                                 |
| Property Taxes (2023): | \$31,567                                    |