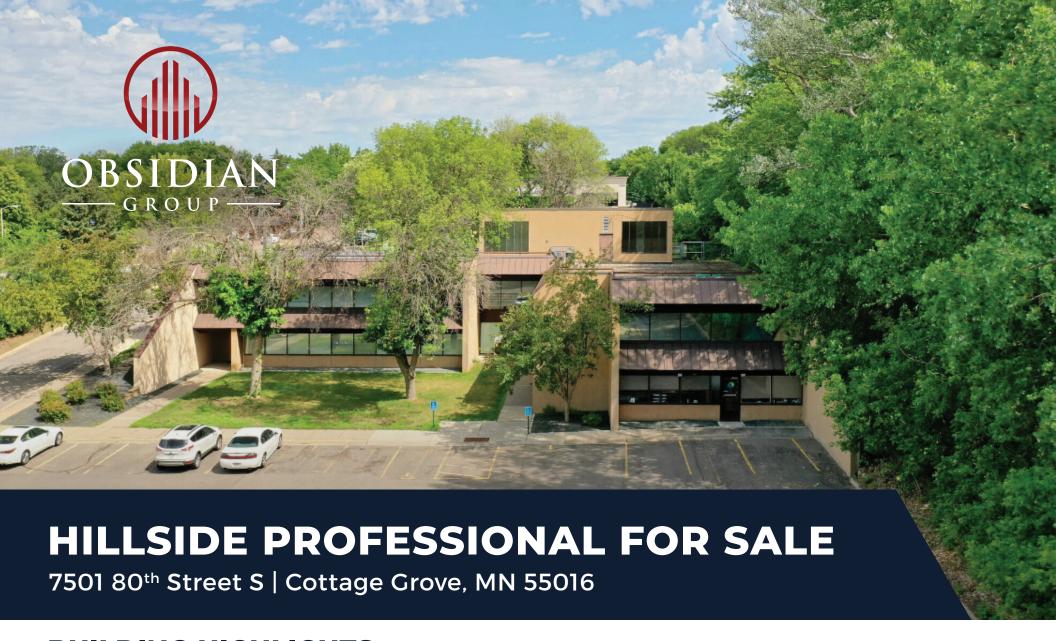

# **BUILDING HIGHLIGHTS**

MEDICAL/OFFICE SPACE | INVESTMENT/OWNER OCCUPANT | CONVENIENT LOCATION

FOR MORE INFORMATION:

ETHAN FINGER | ASSOCIATE
ETHAN@OBSIDIANGROUP.COM | (507) 581-3479

# **PROPERTY HIGHLIGHTS**

**Access:** Hillside Professional is conveniently located in the center of Cottage Grove, with convenient access to Hwy 10 and Interstate 494.

**Functionality:** This two-story medical office building has the ability to accommodate a majority of businesses needing general office space along with the highly in demand medical users such as dental or chiropractic services.

**Investment Opportunity:** Cottage Grove is the next frontier of business growth in the East metro. With new developments already expanding the business community, Hillside Professional offers a unique investment opportunity to either purchase an income producing property for your business or as a manageable investment opportunity.

## **PROPERTY SUMMARY**

| Address:               | 7501 80th Street S, Cottage Grove, MN 55016 |
|------------------------|---------------------------------------------|
| Square Footage:        | 11,857 Square Feet                          |
| Year Built:            | 1984                                        |
| Zoning:                | Mixed Use                                   |
| Lot Size:              | 1.47 Acres                                  |
| Parking:               | 65 Spaces                                   |
| Assessed Value (2022): | \$1,077,200                                 |
| Property Taxes (2023): | \$31,567                                    |