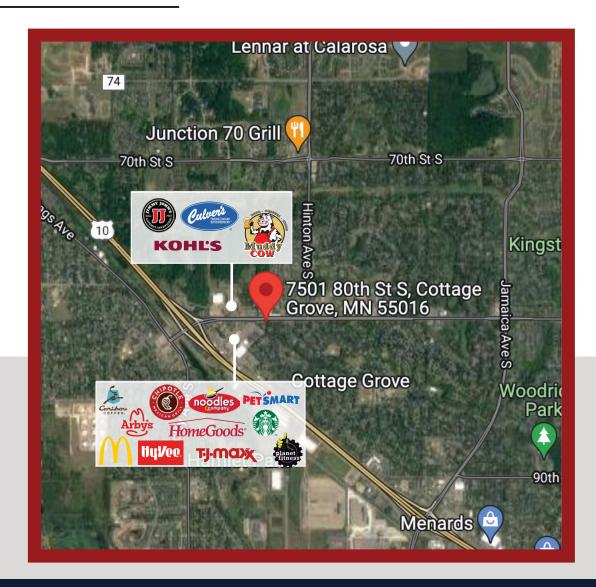

### **AERIAL MAP**

| Demographics              | 1 Mile   | 3 Miles   |
|---------------------------|----------|-----------|
| Population                | 10,128   | 44,655    |
| Households                | 3,707    | 15,445    |
| Median Age                | 39       | 38        |
| Median HH Income          | \$89,052 | \$102,380 |
| Population Growth '22-'27 | up 8.02% | up 8.50%  |
| Household Growth '22-'27  | up 8.17% | up 8.66%  |