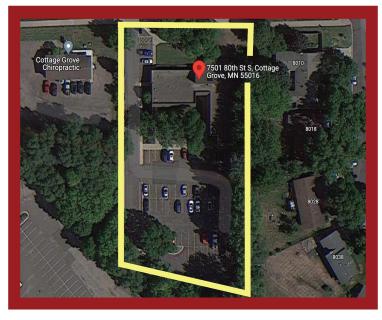

## **PROPERTY SUMMARY**

| Address:               | 7501 80th Street S, Cottage Grove, MN 55016 |
|------------------------|---------------------------------------------|
| Square Footage:        | 11,857 Square Feet                          |
| Year Built:            | 1984                                        |
| Zoning:                | Mixed Use                                   |
| Lot Size:              | 1.47 Acres                                  |
| Parking:               | 65 Spaces                                   |
| Assessed Value (2022): | \$1,077,200                                 |
| Property Taxes (2023): | \$31,567                                    |

### **AERIAL MAP**

| Demographics              | 1 Mile   | 3 Miles   |
|---------------------------|----------|-----------|
| Population                | 10,128   | 44,655    |
| Households                | 3,707    | 15,445    |
| Median Age                | 39       | 38        |
| Median HH Income          | \$89,052 | \$102,380 |
| Population Growth '22-'27 | up 8.02% | up 8.50%  |
| Household Growth '22-'27  | up 8.17% | up 8.66%  |