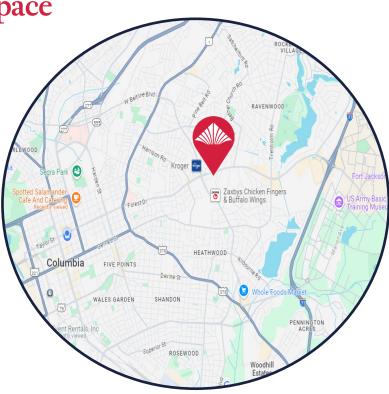

## 3800 Forest Drive

Columbia, SC 29204

±2,200 SF First Floor Office Space

Each office has LED lighting and parking

 Office Space in the heart of Forest Acres at the intersection of Landmark and Forest Dr.

- ±2.5 miles from I-77 and less than ten (10) minutes from Downtown Columbia
- Proximate to Trenholm Plaza, a Publixand Fresh Market anchored shopping center featuring premier retailers
- Pylon signage available
- Visibility on heavily trafficked Forest Dr, which sees an average daily traffic count of nearly 26,000 VPD
- New working security cameras at every entrance and outside surveillance