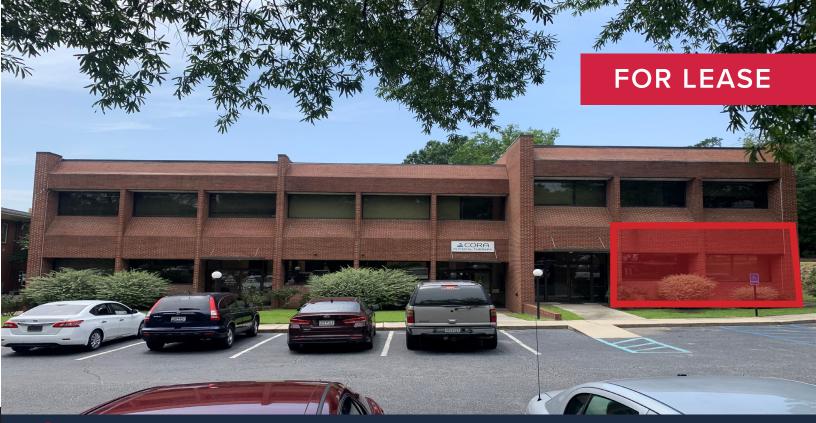

## 3800 Forest Drive

Columbia, SC 29204

±2,200 SF First Floor Office Space

Each office has LED lighting and parking

 Office Space in the heart of Forest Acres at the intersection of Landmark and Forest Dr.

- ±2.5 miles from I-77 and less than ten (10) minutes from Downtown Columbia
- Proximate to Trenholm Plaza, a Publixand Fresh Market anchored shopping center featuring premier retailers
- Pylon signage available
- Visibility on heavily trafficked Forest Dr, which sees an average daily traffic count of nearly 26,000 VPD
- New working security cameras at every entrance and outside surveillance