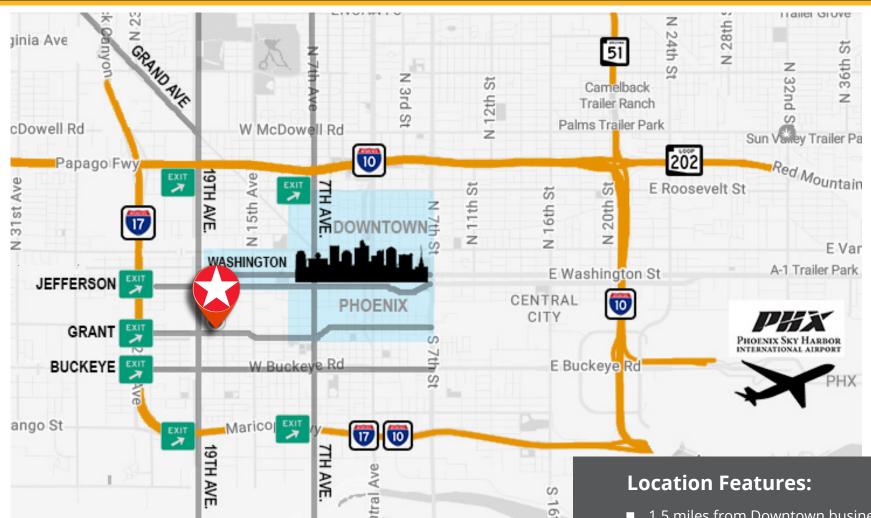

### **Chris Keeley**

22849 N. 19th Ave. President. 480.363.9333 Mobile Phoenix, AZ 85027 chris.keeley@phxcb.com 623.516.7744 Office

- 1.5 miles from Downtown business core
- 10 minutes from Sky Harbor International Airport
- Excellent street corner frontage with curb appeal
- Easy access to I-17 and I-10 Freeway exits
- Easy access from major arterial streets
- Easy access for Downtown & Capitol workforce