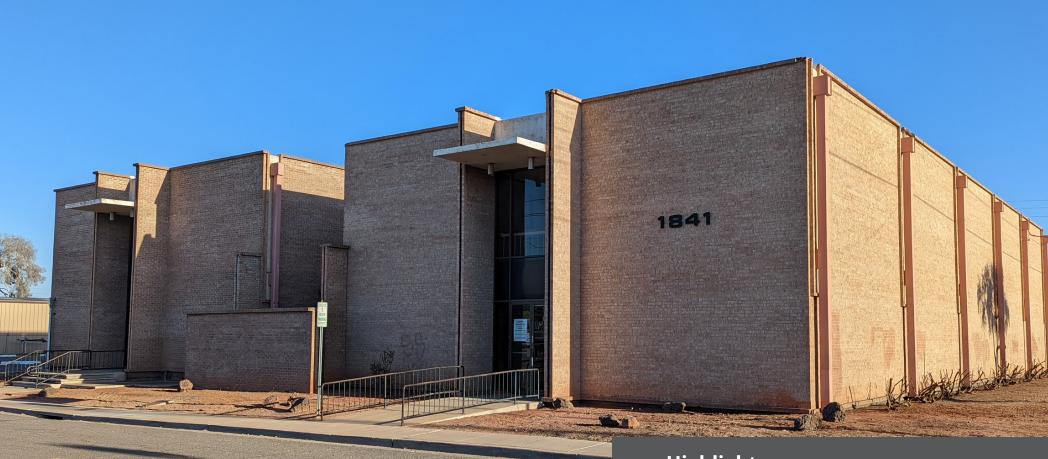

STATE CAPITOL LOCATION - OFFICE, INDUSTRIAL OR RETIAL USE

1841 W. BUCHANAN ST. PHOENIX, AZ 85007

#### **PROPERTY AMENITIES:**

- ±25,000 SF
- Zoned A-I (City of Phoenix)
- **\$2,100,000** Sales Price

## Highlights:

- Frontage on 19th Ave
- .65 acre Lot
- Wellness Center / Patient Education
- 28 Parking Spaces
- (2) Storefront Entrances
- Flexible Use

STATE CAPITOL LOCATION - OFFICE, INDUSTRIAL OR RETIAL USE

1841 W. BUCHANAN ST. PHOENIX, AZ 85007