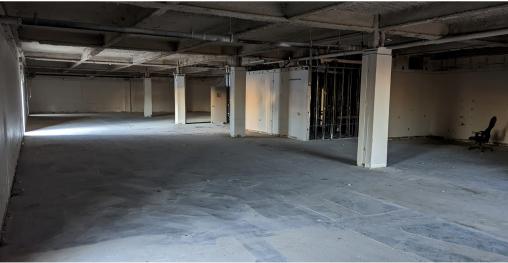

#### **PROPERTY AMENITIES:**

- ±25,000 SF
- Zoned A-I (City of Phoenix)
- **\$2,100,000** Sales Price

## Highlights:

- Frontage on 19th Ave
- .65 acre Lot
- Wellness Center / Patient Education
- 28 Parking Spaces
- (2) Storefront Entrances
- Flexible Use

STATE CAPITOL LOCATION - OFFICE, INDUSTRIAL OR RETIAL USE