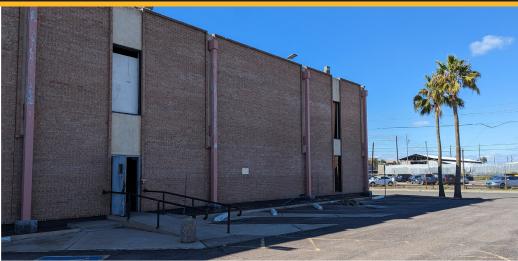

STATE CAPITOL LOCATION - OFFICE, INDUSTRIAL OR RETIAL USE

1841 W. BUCHANAN ST. PHOENIX, AZ 85007

#### **PROPERTY AMENITIES:**

- ±25,000 SF
- Zoned A-I (City of Phoenix)
- **\$2,100,000** Sales Price

## Highlights:

- Frontage on 19th Ave
- .65 acre Lot
- Wellness Center / Patient Education
- 28 Parking Spaces
- (2) Storefront Entrances
- Flexible Use

STATE CAPITOL LOCATION - OFFICE, INDUSTRIAL OR RETIAL USE