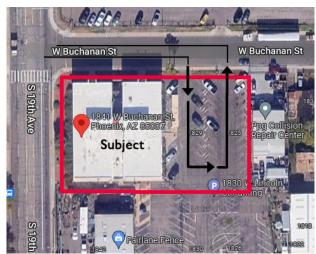

## Highlights:

- Frontage on 19th Ave
- .65 acre Lot
- Wellness Center / Patient Education
- 28 Parking Spaces
- (2) Storefront Entrances
- Flexible Use

STATE CAPITOL LOCATION - OFFICE, INDUSTRIAL OR RETIAL USE

### **Chris Keeley**

22849 N. 19th Ave. President. 480.363.9333 Mobile Phoenix, AZ 85027 chris.keeley@phxcb.com 623.516.7744 Office

- 1.5 miles from Downtown business core
- 10 minutes from Sky Harbor International Airport
- Excellent street corner frontage with curb appeal
- Easy access to I-17 and I-10 Freeway exits
- Easy access from major arterial streets
- Easy access for Downtown & Capitol workforce