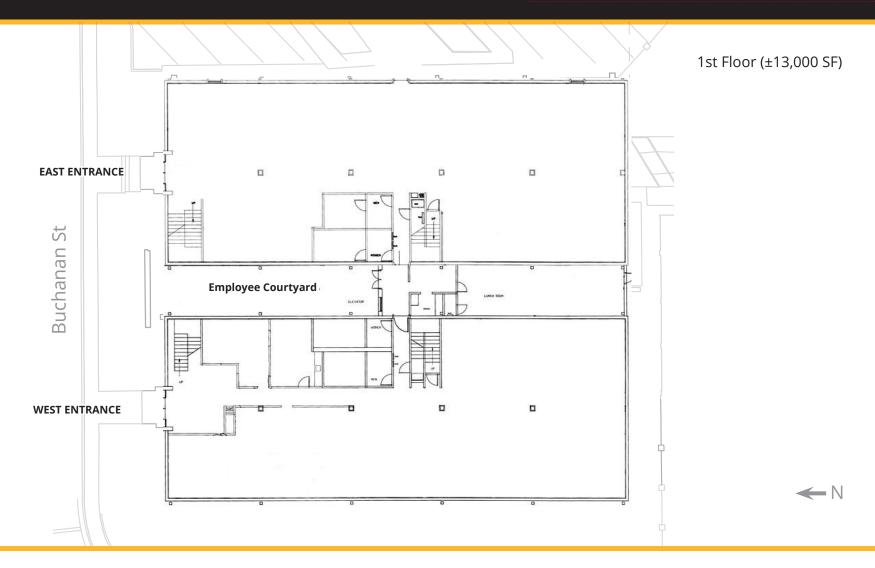

ntown business core
- 10 minutes from Sky Harbor International Airport
- Excellent street corner frontage with curb appeal
- Easy access to I-17 and I-10 Freeway exits
- Easy access from major arterial streets
- Easy access for Downtown & Capitol workforce

STATE CAPITOL LOCATION - OFFICE, INDUSTRIAL OR RETIAL USE

1841 W. BUCHANAN ST. PHOENIX, AZ 85007

#### **PROPERTY AMENITIES:**

- ±25,000 SF
- Zoned A-I (City of Phoenix)
- **\$2,100,000** Sales Price





### **Chris Keeley**

President 22849 N. 19th Ave. 480.363.9333 Mobile Phoenix,AZ 85027 chris.keeley@phxcb.com 623.516.7744 Office

STATE CAPITOL LOCATION - OFFICE, INDUSTRIAL OR RETIAL USE

1841 W. BUCHANAN ST. PHOENIX, AZ 85007

#### **PROPERTY AMENITIES:**

- ±25,000 SF
- Zoned A-I (City of Phoenix)
- **\$2,100,000** Sales Price





### **Chris Keeley**

STATE CAPITOL LOCATION - OFFICE, INDUSTRIAL OR RETIAL USE

1841 W. BUCHANAN ST. PHOENIX, AZ 85007

#### **PROPERTY AMENITIES:**

- ±25,000 SF
- Zoned A-I (City of Phoenix)
- **\$2,100,000** Sales Price





### **Chris Keeley**

### SITE PLAN

#### WEST BUCHANAN STREET





WEST LINCOLN STREET



## **Chris Keeley**

STATE CAPITOL LOCATION - OFFICE, INDUSTRIAL OR RETIAL USE

1841 W. BUCHANAN ST. PHOENIX, AZ 85007

#### **PROPERTY AMENITIES:**

- ±25,000 SF
- Zoned A-I (City of Phoenix)
- **\$2,100,000** Sales Price











## **Chris Keeley**