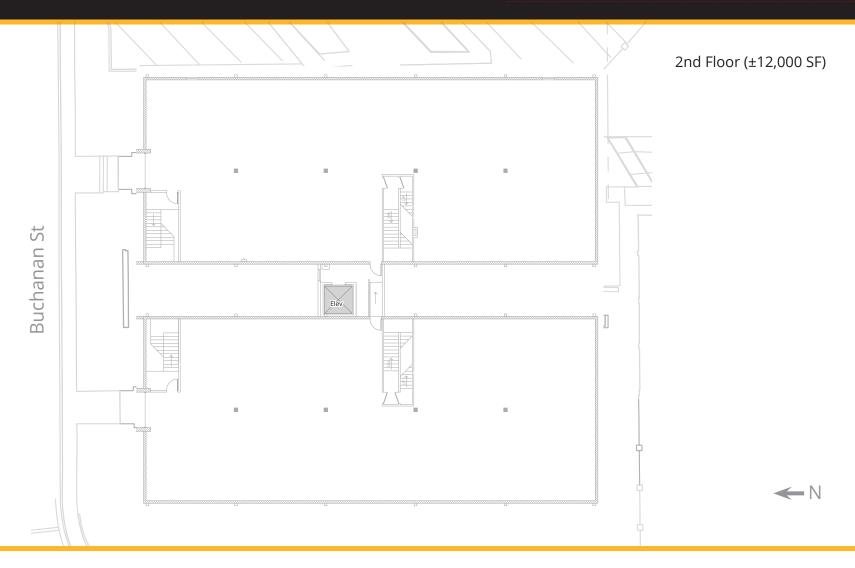

owntown & Capitol workforce

STATE CAPITOL LOCATION - OFFICE, INDUSTRIAL OR RETIAL USE

1841 W. BUCHANAN ST. PHOENIX, AZ 85007

#### **PROPERTY AMENITIES:**

- ±25,000 SF
- Zoned A-I (City of Phoenix)
- **\$2,100,000** Sales Price





### **Chris Keeley**

President 22849 N. 19th Ave. 480.363.9333 Mobile Phoenix,AZ 85027 chris.keeley@phxcb.com 623.516.7744 Office

STATE CAPITOL LOCATION - OFFICE, INDUSTRIAL OR RETIAL USE

1841 W. BUCHANAN ST. PHOENIX, AZ 85007

#### **PROPERTY AMENITIES:**

- ±25,000 SF
- Zoned A-I (City of Phoenix)
- **\$2,100,000** Sales Price





### **Chris Keeley**

STATE CAPITOL LOCATION - OFFICE, INDUSTRIAL OR RETIAL USE

1841 W. BUCHANAN ST. PHOENIX, AZ 85007

#### **PROPERTY AMENITIES:**

- ±25,000 SF
- Zoned A-I (City of Phoenix)
- **\$2,100,000** Sales Price





### **Chris Keeley**

### SITE PLAN

#### WEST BUCHANAN STREET





WEST LINCOLN STREET



## **Chris Keeley**

STATE CAPITOL LOCATION - OFFICE, INDUSTRIAL OR RETIAL USE

1841 W. BUCHANAN ST. PHOENIX, AZ 85007

#### **PROPERTY AMENITIES:**

- ±25,000 SF
- Zoned A-I (City of Phoenix)
- **\$2,100,000** Sales Price











## **Chris Keeley**