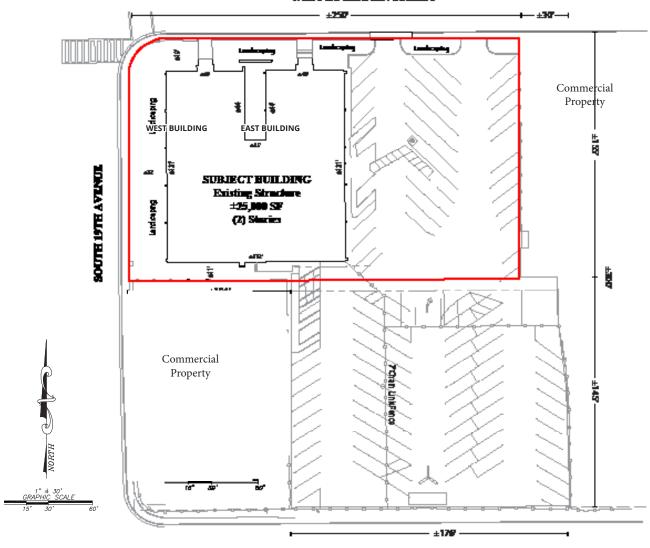

RIAL OR RETIAL USE

1841 W. BUCHANAN ST. PHOENIX, AZ 85007

#### **PROPERTY AMENITIES:**

- ±25,000 SF
- Zoned A-I (City of Phoenix)
- **\$2,100,000** Sales Price





### **Chris Keeley**

President 22849 N. 19th Ave. 480.363.9333 Mobile Phoenix,AZ 85027 chris.keeley@phxcb.com 623.516.7744 Office

STATE CAPITOL LOCATION - OFFICE, INDUSTRIAL OR RETIAL USE

1841 W. BUCHANAN ST. PHOENIX, AZ 85007

#### **PROPERTY AMENITIES:**

- ±25,000 SF
- Zoned A-I (City of Phoenix)
- **\$2,100,000** Sales Price





### **Chris Keeley**

STATE CAPITOL LOCATION - OFFICE, INDUSTRIAL OR RETIAL USE

1841 W. BUCHANAN ST. PHOENIX, AZ 85007

#### **PROPERTY AMENITIES:**

- ±25,000 SF
- Zoned A-I (City of Phoenix)
- **\$2,100,000** Sales Price





### **Chris Keeley**

### SITE PLAN

#### WEST BUCHANAN STREET





WEST LINCOLN STREET



## **Chris Keeley**

STATE CAPITOL LOCATION - OFFICE, INDUSTRIAL OR RETIAL USE

1841 W. BUCHANAN ST. PHOENIX, AZ 85007

#### **PROPERTY AMENITIES:**

- ±25,000 SF
- Zoned A-I (City of Phoenix)
- **\$2,100,000** Sales Price











## **Chris Keeley**