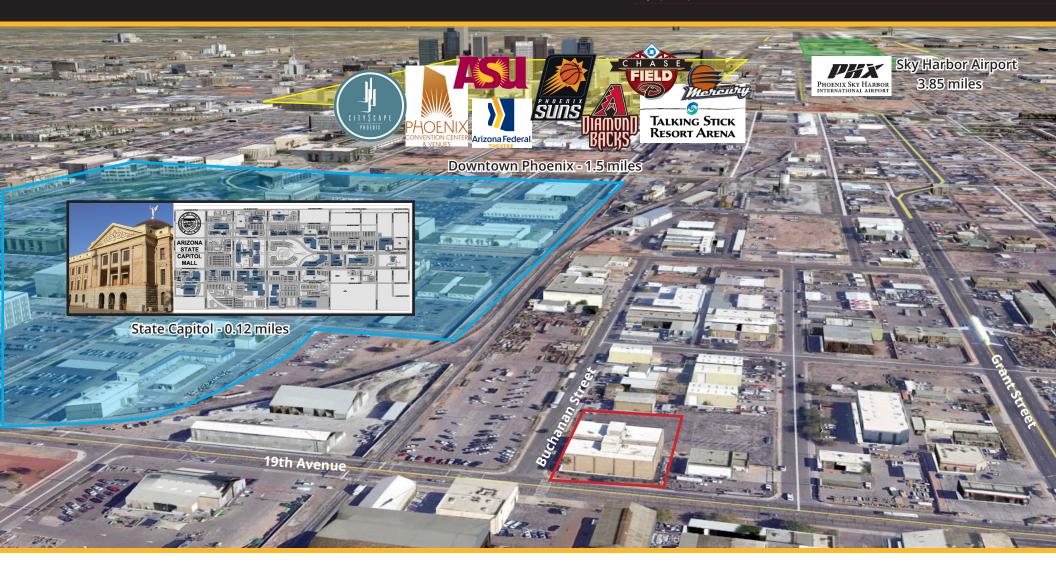

### **Chris Keeley**

22849 N. 19th Ave. President. 480.363.9333 Mobile Phoenix, AZ 85027 chris.keeley@phxcb.com 623.516.7744 Office

- 1.5 miles from Downtown business core
- 10 minutes from Sky Harbor International Airport
- Excellent street corner frontage with curb appeal
- Easy access to I-17 and I-10 Freeway exits
- Easy access from major arterial streets
- Easy access for Downtown & Capitol workforce