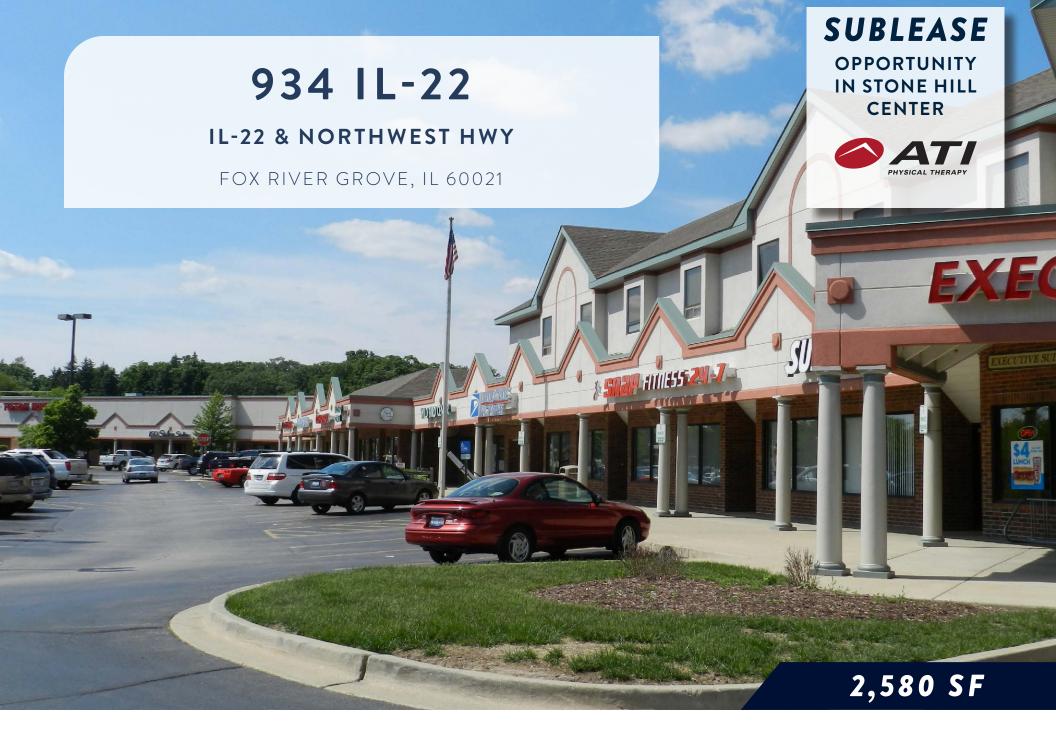

## SITE DETAILS

- 2,580 SF SPACE AVAILABLE
- OPERATING LOCATION -TIMING NEGOTIABLE
- NW HWY 25,400 VPD,
  IL ROUTE 22 9,550 VPD
- LXD: 4/30/2028 WITH TWO 5-YEAR OPTIONS
- AFFLUENT SURROUNDING CUSTOMER BASE
- RENT \$21.45 PSF NNN
- NNN \$5.00 PSF