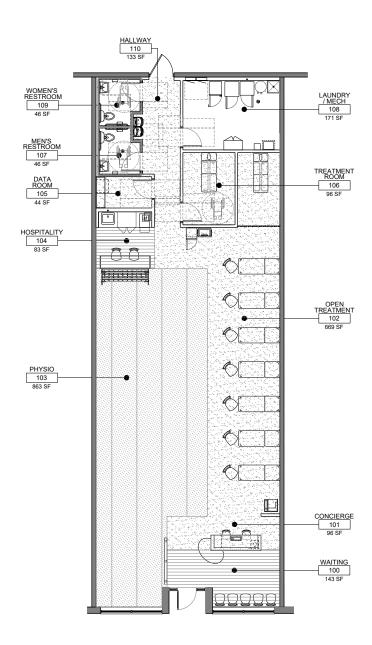

## SITE DETAILS

- 2,580 SF SPACE AVAILABLE
- OPERATING LOCATION -TIMING NEGOTIABLE
- NW HWY 25,400 VPD,
  IL ROUTE 22 9,550 VPD
- LXD: 4/30/2028 WITH TWO 5-YEAR OPTIONS
- AFFLUENT SURROUNDING CUSTOMER BASE
- RENT \$21.45 PSF NNN
- NNN \$5.00 PSF