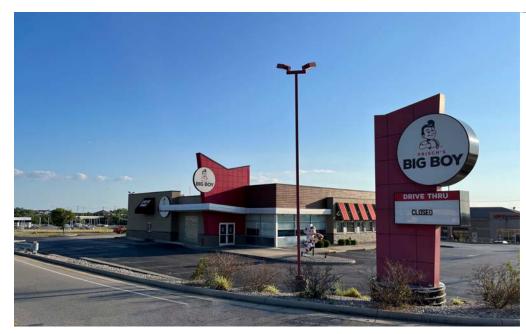

# **AVAILABLE FOR LEASE**

### HIGHLIGHTS

- Former Frisch's restaurant in Fairfield Township
- 5,429 SF on 1.34 acres
- · Excellent visibility and access from Princeton Road
- Strong regional trade area
- Pylon sign
- Major retailers in the area include Target, Wal-Mart, Home Depot, Dick's Sporting Goods, TJ-Maxx, JCPenney and many others
- Restaurants in the area include Chick-Fil-A, Culver's, McAlister's Deli, Chili's, Mackenzie River Pizza, Panera and many others