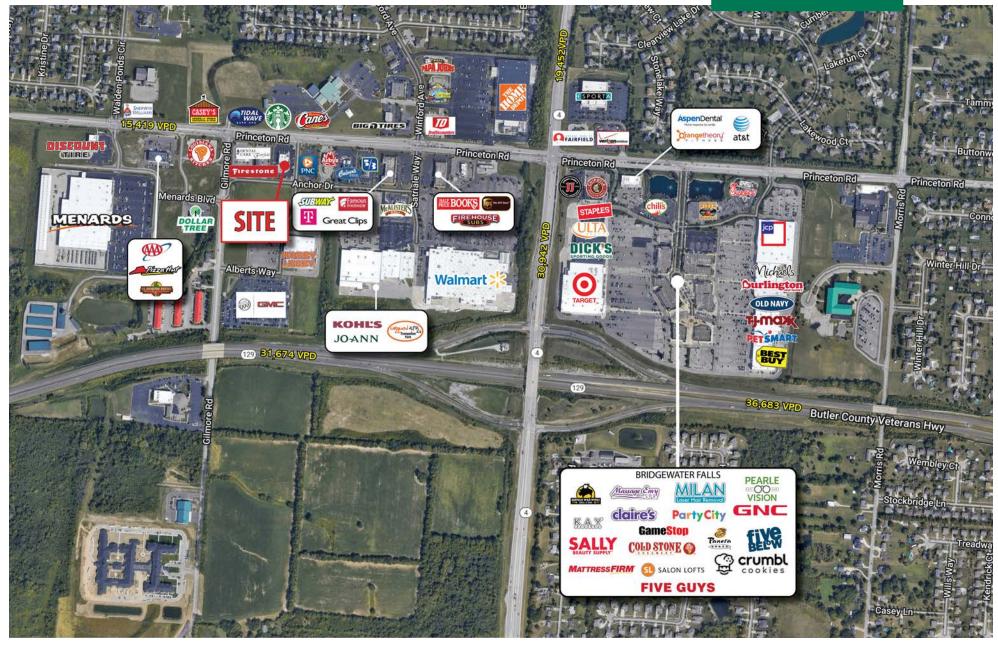

### HIGHLIGHTS

- Former Frisch's restaurant in Fairfield Township
- 5,429 SF on 1.34 acres
- · Excellent visibility and access from Princeton Road
- Strong regional trade area
- Pylon sign
- Major retailers in the area include Target, Wal-Mart, Home Depot, Dick's Sporting Goods, TJ-Maxx, JCPenney and many others
- Restaurants in the area include Chick-Fil-A, Culver's, McAlister's Deli, Chili's, Mackenzie River Pizza, Panera and many others

#### TRAFFIC COUNTS

- 15,149 VPD along Princeton Road
- 30,942 VPD on OH-4 Bypass