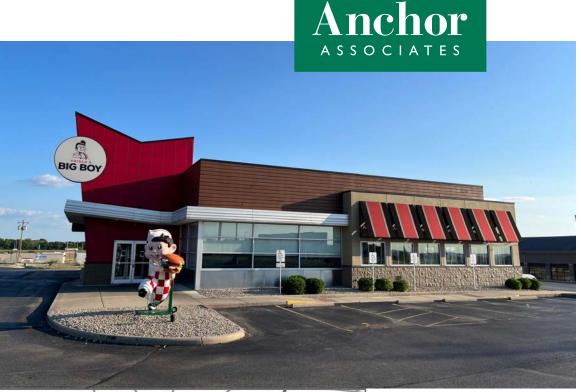

### HIGHLIGHTS

- Former Frisch's restaurant in Fairfield Township
- 5,429 SF on 1.34 acres
- · Excellent visibility and access from Princeton Road
- Strong regional trade area
- Pylon sign
- Major retailers in the area include Target, Wal-Mart, Home Depot, Dick's Sporting Goods, TJ-Maxx, JCPenney and many others
- Restaurants in the area include Chick-Fil-A, Culver's, McAlister's Deli, Chili's, Mackenzie River Pizza, Panera and many others