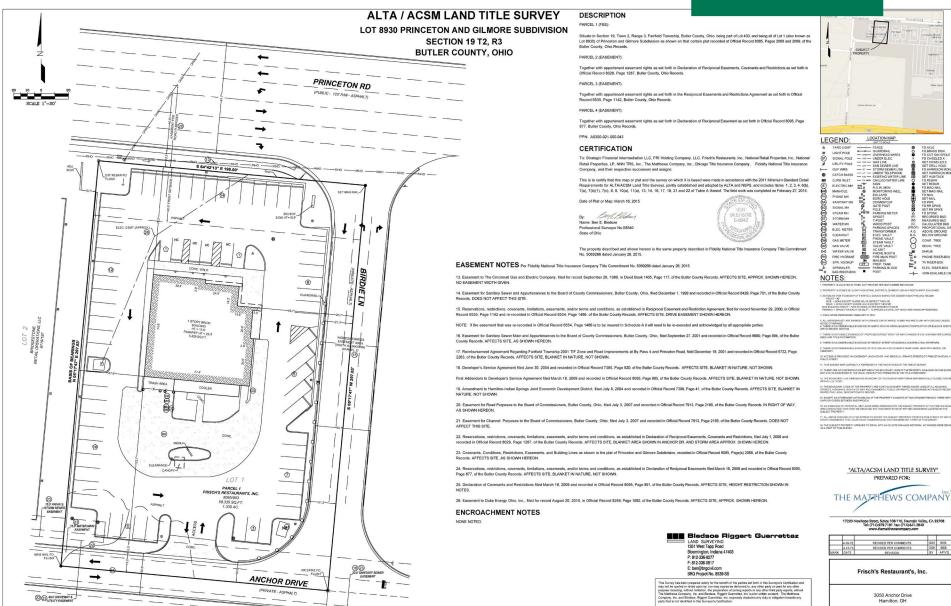

### HIGHLIGHTS

- Former Frisch's restaurant in Fairfield Township
- 5,429 SF on 1.34 acres
- · Excellent visibility and access from Princeton Road
- Strong regional trade area
- Pylon sign
- Major retailers in the area include Target, Wal-Mart, Home Depot, Dick's Sporting Goods, TJ-Maxx, JCPenney and many others
- Restaurants in the area include Chick-Fil-A, Culver's, McAlister's Deli, Chili's, Mackenzie River Pizza, Panera and many others

DATE: MARCH 16, 2015