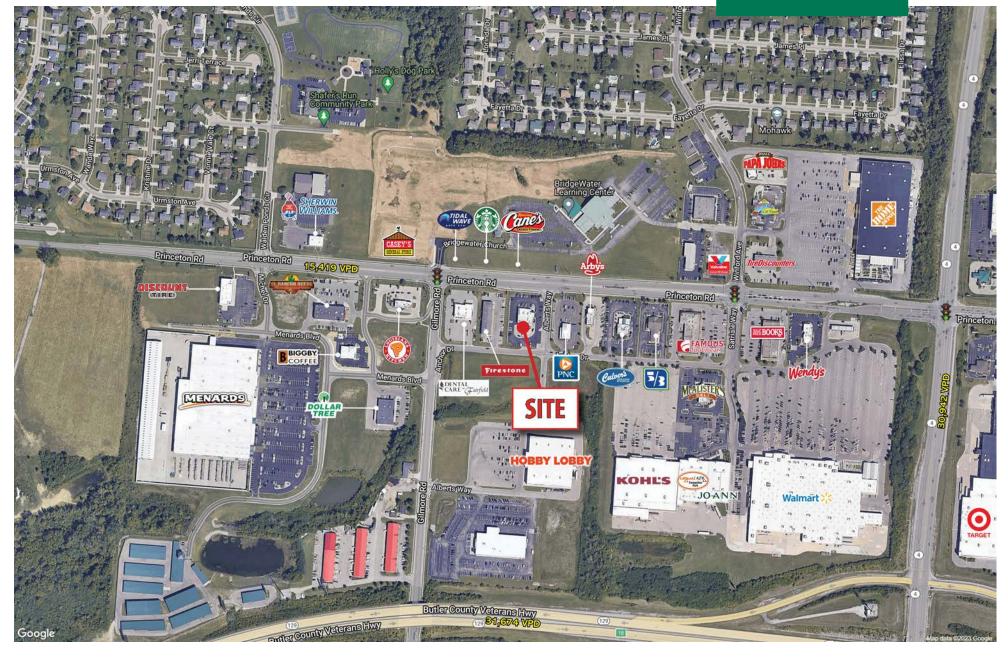

### HIGHLIGHTS

- Former Frisch's restaurant in Fairfield Township
- 5,429 SF on 1.34 acres
- · Excellent visibility and access from Princeton Road
- Strong regional trade area
- Pylon sign
- Major retailers in the area include Target, Wal-Mart, Home Depot, Dick's Sporting Goods, TJ-Maxx, JCPenney and many others
- Restaurants in the area include Chick-Fil-A, Culver's, McAlister's Deli, Chili's, Mackenzie River Pizza, Panera and many others

#### TRAFFIC COUNTS

- 15,149 VPD along Princeton Road
- 30,942 VPD on OH-4 Bypass