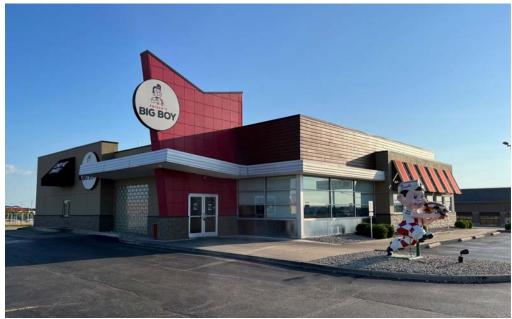

# **AVAILABLE FOR LEASE**

### HIGHLIGHTS

- Former Frisch's restaurant in Fairfield Township
- 5,429 SF on 1.34 acres
- · Excellent visibility and access from Princeton Road
- Strong regional trade area
- Pylon sign
- Major retailers in the area include Target, Wal-Mart, Home Depot, Dick's Sporting Goods, TJ-Maxx, JCPenney and many others
- Restaurants in the area include Chick-Fil-A, Culver's, McAlister's Deli, Chili's, Mackenzie River Pizza, Panera and many others