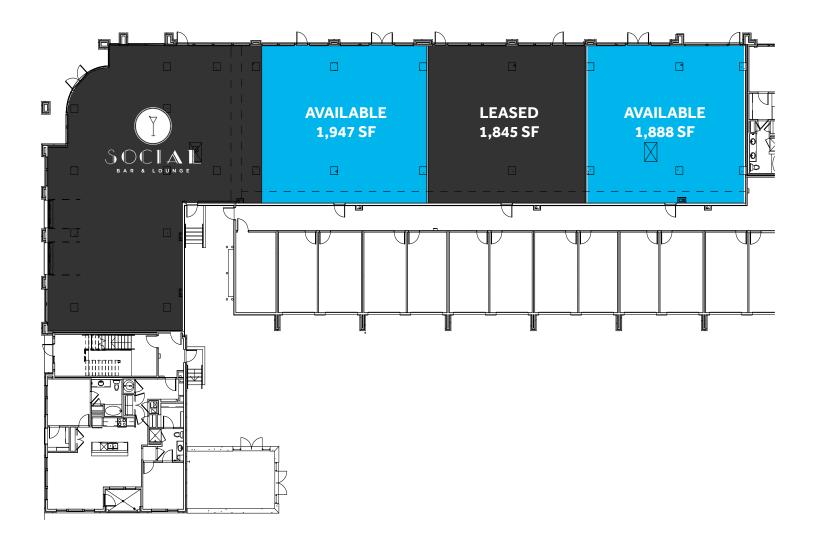

#### **FEATURES**

3,835 SF of new construction retail is available next to Social Lounge at AMLI Littleton Village

Ideal for daily needs, fitness, restaurants and services

Over 350 residential units on premises that are near full capacity