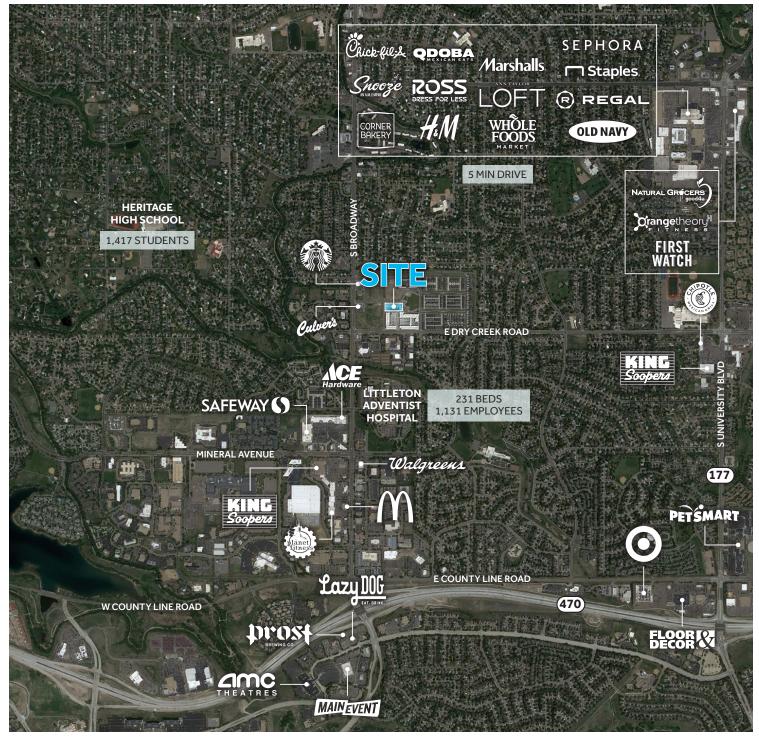

# **AMLILITTLETON VILLAGE**

SEC Village Park Drive & South Sherman Street, Littleton, Colorado