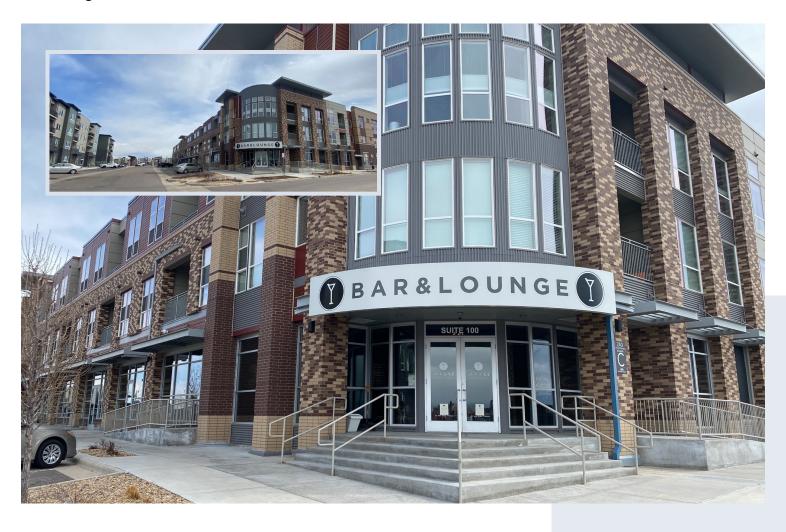

#### **FEATURES**

3,835 SF of new construction retail is available next to Social Lounge at AMLI Littleton Village

Ideal for daily needs, fitness, restaurants and services

Over 350 residential units on premises that are near full capacity

Ample parking available

Fantastic co-tenancy with additional retail to the west