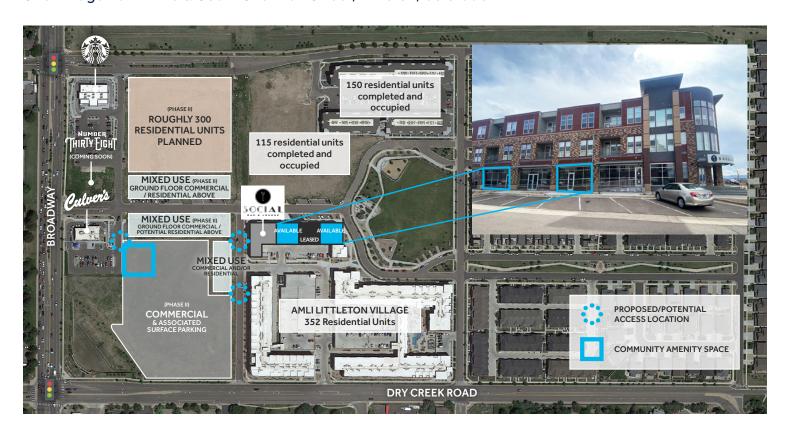

#### **FEATURES**

3,835 SF of new construction retail is available next to Social Lounge at AMLI Littleton Village

Ideal for daily needs, fitness, restaurants and services

Over 350 residential units on premises that are near full capacity

Ample parking available

Fantastic co-tenancy with additional retail to the west