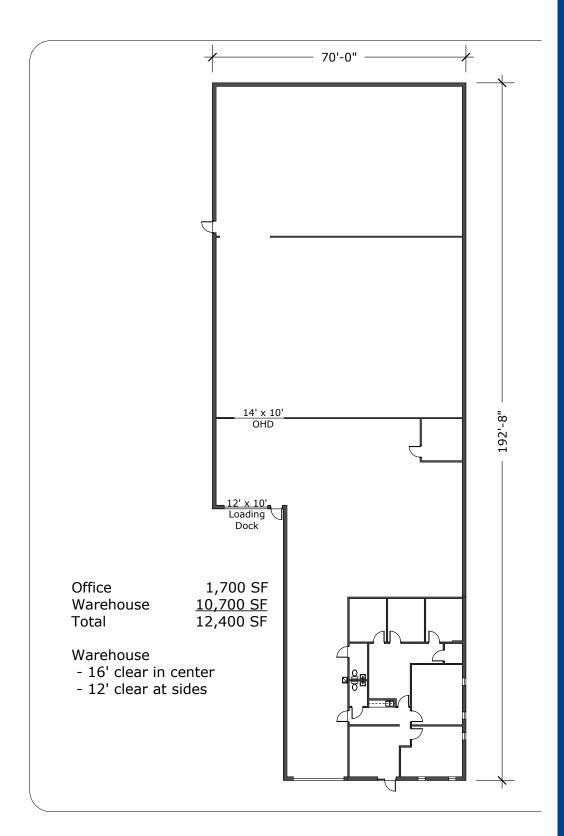

### **Suite Available**

1 - 12'x10' dock high door 1 - 14'x12' drive-in door

Office- 1,700 SF Warehouse-10,700 SF Total- 12,400 SF

Easy Access to I-40, I-240, I-55 & I-22 (Hwy. 78)

12'-16' Clear Height

#### Floorplan