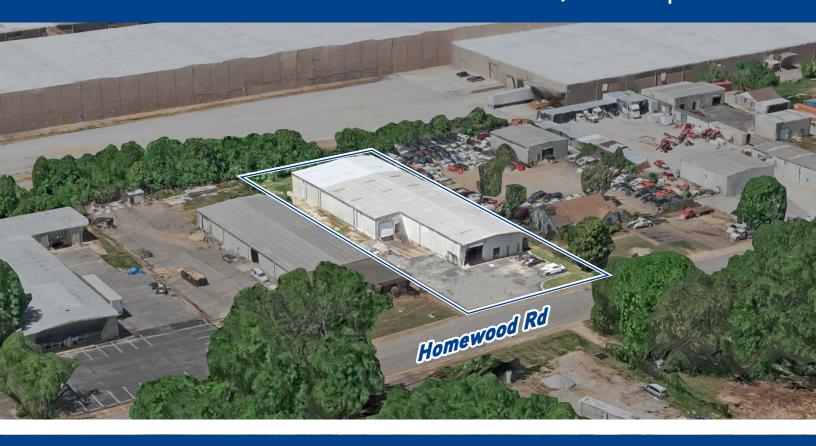

## 3793 Homewood Rd.

Colliers

Memphis, TN 38118

# Available for Lease 12,400± SF | Industrial

### **Suite Available**

1 - 12'x10' dock high door 1 - 14'x12' drive-in door

Office- 1,700 SF Warehouse-10,700 SF Total- 12,400 SF

Easy Access to I-40, I-240, I-55 & I-22 (Hwy. 78)

12'-16' Clear Height