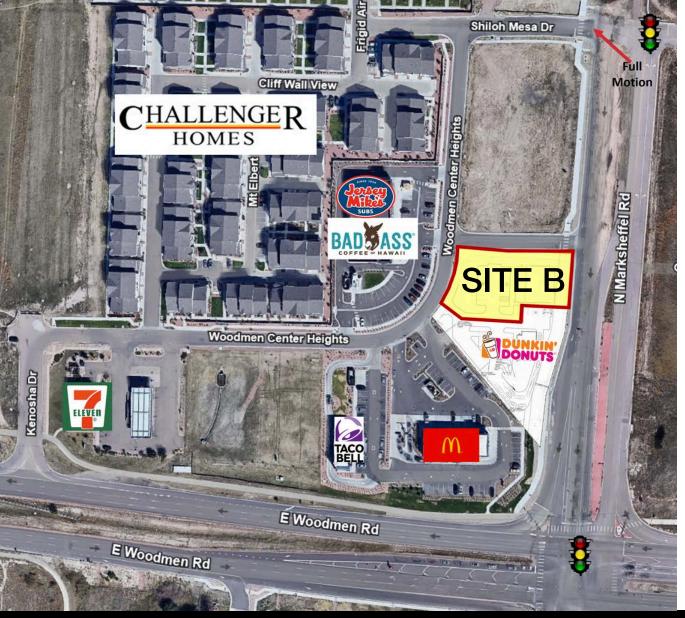

### **Property Information**

- Frontage along E Woodmen Rd & Marksheffel Rd
- Easy access and visibility from both arterial roads
- PUD zoning allows for a multitude of uses, such as;
   Drive-Thru, Auto, Medical & Retail
- Join: Dunkin, Taco Bell, McDonalds and 7-Eleven

#### Property Highlights

• AVAILABLE: Site A: 0.65 AC | Site B: 0.60 AC

ZONING: PUD

CITY/COUNTY: Colorado Springs/El Paso