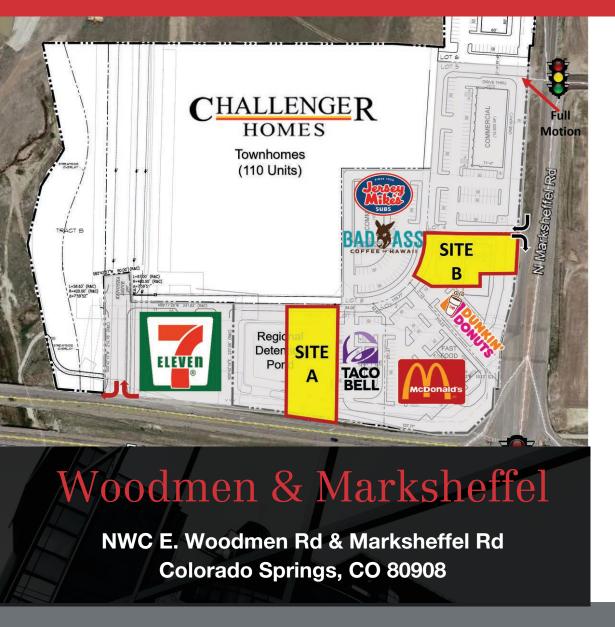

### **Property Information**

- Frontage along E Woodmen Rd & Marksheffel Rd
- Easy access and visibility from both arterial roads
- PUD zoning allows for a multitude of uses, such as;
   Drive-Thru, Auto, Medical & Retail
- Join: Dunkin, Taco Bell, McDonalds and 7-Eleven

#### Property Highlights

• AVAILABLE: Site A: 0.65 AC | Site B: 0.60 AC

ZONING: PUD

CITY/COUNTY: Colorado Springs/El Paso

### Offering Summary

Land

Sales Price: SITE A \$1,100,000.00 Sales Price: SITE B \$950,000.00 Ground Lease: \$80,000

**Multi-Tenant** 

Lease Rate: \$42.00 PSF

Mark Useman 719 231 7400 useman@highlandcommercial.com