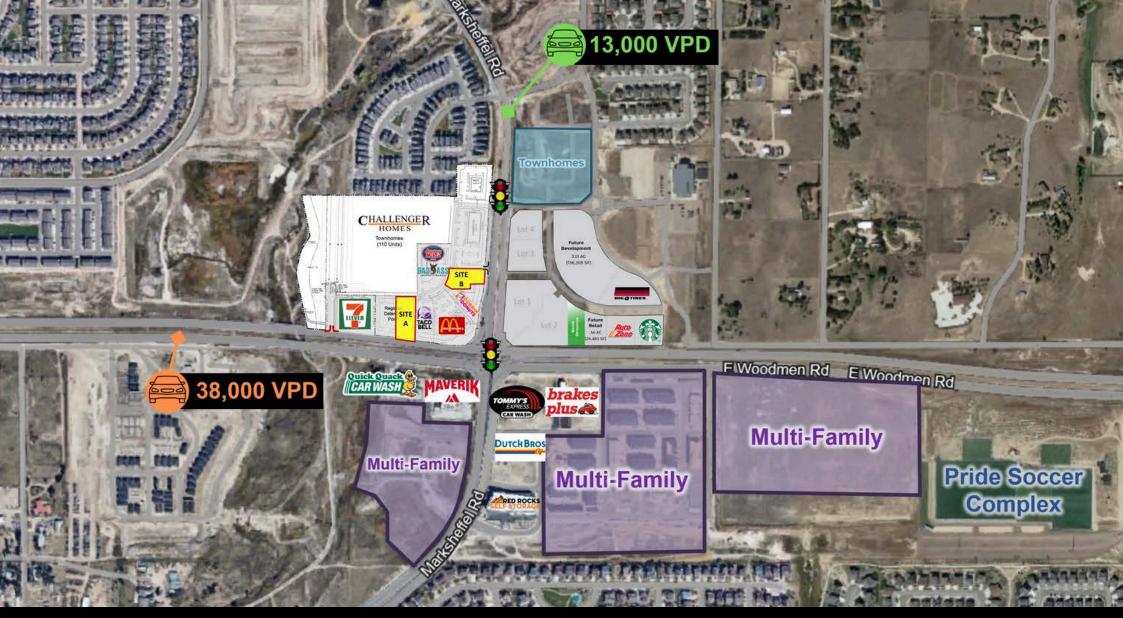

### **Property Information**

- Frontage along E Woodmen Rd & Marksheffel Rd
- Easy access and visibility from both arterial roads
- PUD zoning allows for a multitude of uses, such as;
   Drive-Thru, Auto, Medical & Retail
- Join: Dunkin, Taco Bell, McDonalds and 7-Eleven

#### Property Highlights

• AVAILABLE: Site A: 0.65 AC | Site B: 0.60 AC

ZONING: PUD

CITY/COUNTY: Colorado Springs/El Paso

### Offering Summary

Land

Sales Price: SITE A \$1,100,000.00 Sales Price: SITE B \$950,000.00 Ground Lease: \$80,000

**Multi-Tenant** 

Lease Rate: \$42.00 PSF

Mark Useman 719 231 7400 useman@highlandcommercial.com