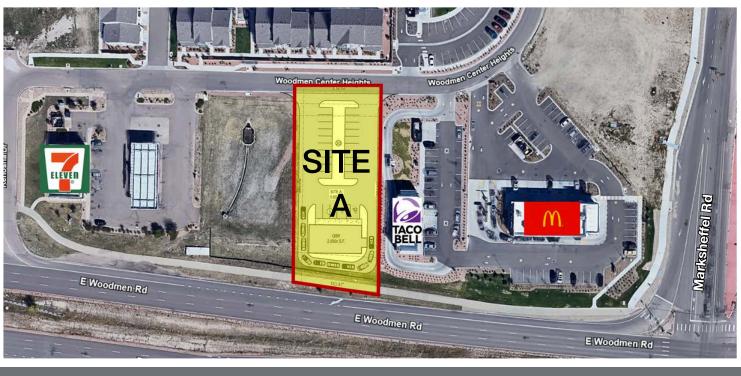

#### Property Highlights

• AVAILABLE: Site A: 0.65 AC | Site B: 0.60 AC

ZONING: PUD

CITY/COUNTY: Colorado Springs/El Paso