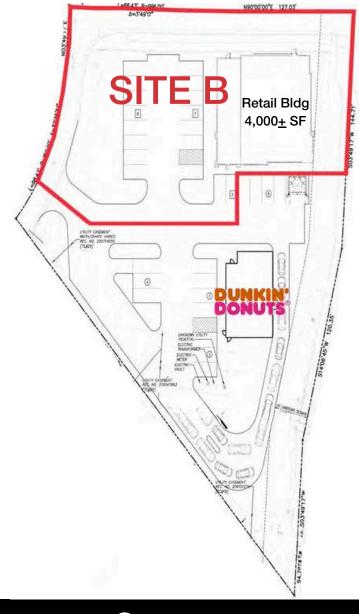

#### Property Highlights

• AVAILABLE: Site A: 0.65 AC | Site B: 0.60 AC

ZONING: PUD

CITY/COUNTY: Colorado Springs/El Paso

### Offering Summary

Land

Sales Price: SITE A \$1,100,000.00 Sales Price: SITE B \$950,000.00 Ground Lease: \$80,000

**Multi-Tenant** 

Lease Rate: \$42.00 PSF

Mark Useman 719 231 7400 useman@highlandcommercial.com