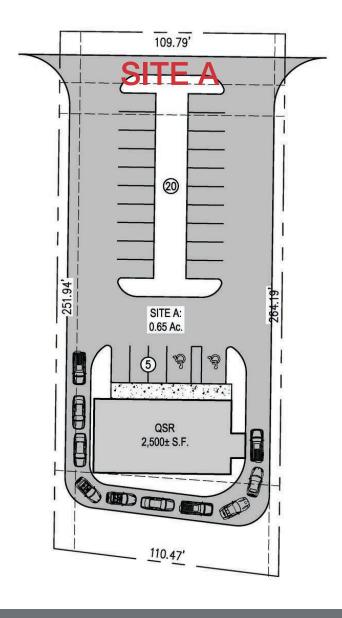

#### Property Highlights

• AVAILABLE: Site A: 0.65 AC | Site B: 0.60 AC

ZONING: PUD

CITY/COUNTY: Colorado Springs/El Paso

### Offering Summary

Land

Sales Price: SITE A \$1,100,000.00 Sales Price: SITE B \$950,000.00 Ground Lease: \$80,000

**Multi-Tenant** 

Lease Rate: \$42.00 PSF

Mark Useman 719 231 7400 useman@highlandcommercial.com