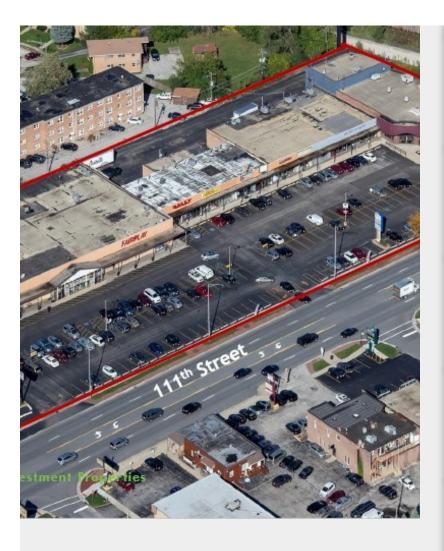

**Worth Plaza**6600-6620 W 111th St, Worth, IL 60482

Khaled Muza
RE/MAX Commercial
9909 Southwest Hwy,Oak Lawn, IL 60453
khaledmuza@yahoo.com
(708) 857-1500

| Rental Rate:           | \$16.00 /SF/YR      |
|------------------------|---------------------|
| Total Space Available: | 3,450 SF            |
| Max. Contiguous:       | 2,250 SF            |
| Property Type:         | Shopping Center     |
| Center Type:           | Neighborhood Center |
| Stores:                | 12                  |
| Center Properties:     | 3                   |
| Frontage:              | 615' on 111th St    |
| Gross Leasable Area:   | 85,341 SF           |
| Walk Score ®:          | 84 (Very Walkable)  |
| Taxes:                 | \$0.38 USD/SF/MO    |
| Operating Expenses:    | \$0.29 USD/SF/MO    |
| Rental Rate Mo:        | \$1.33 /SF/MO       |
|                        |                     |

#### **Worth Plaza**

\$16.00 /SF/YR

Retail Space for Lease .
6602 W 111ST WORTH IL 60482
Great location and high traffic area to place your businessstrong shipping center with nation tenant , sally , dollar tree, fairplay , excellent visibility . store 25 x 90
2,250 s/f available may 2023...

#### 6600-6620 W 111th St, Worth, IL 60482

Retail Space for Lease .
6602 W 111ST WORTH IL 60482
Great location and high traffic area to place your businessstrong shipping center with nation tenant , sally , dollar tree, fairplay , excellent visibility . store 25 x 90
2,250 s/f available may 2023