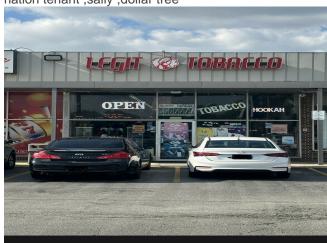

#### **Worth Plaza**

\$16.00 /SF/YR

Retail Space for Lease .
6602 W 111ST WORTH IL 60482
Great location and high traffic area to place your businessstrong shipping center with nation tenant , sally , dollar tree, fairplay , excellent visibility . store 25 x 90
2,250 s/f available may 2023...

#### 6600-6620 W 111th St, Worth, IL 60482

Retail Space for Lease .
6602 W 111ST WORTH IL 60482
Great location and high traffic area to place your businessstrong shipping center with nation tenant , sally , dollar tree, fairplay , excellent visibility . store 25 x 90
2,250 s/f available may 2023