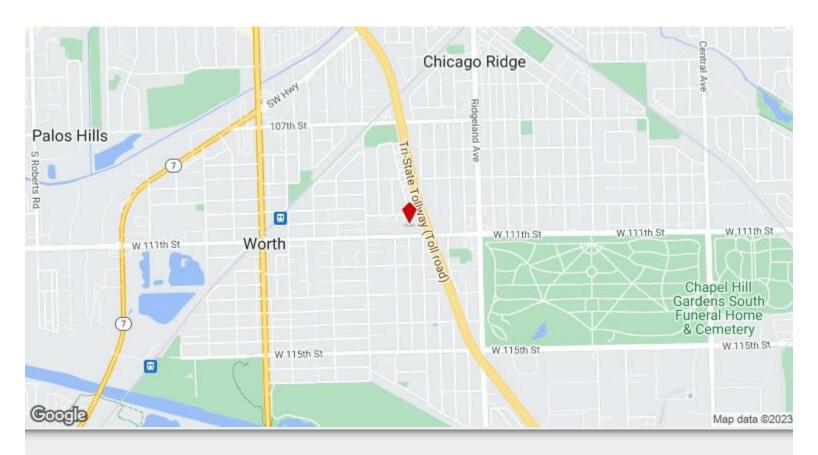

**Worth Plaza**6600-6620 W 111th St, Worth, IL 60482

Khaled Muza
RE/MAX Commercial
9909 Southwest Hwy,Oak Lawn, IL 60453
khaledmuza@yahoo.com
(708) 857-1500

| Rental Rate:           | \$16.00 /SF/YR      |
|------------------------|---------------------|
| Total Space Available: | 3,450 SF            |
| Max. Contiguous:       | 2,250 SF            |
| Property Type:         | Shopping Center     |
| Center Type:           | Neighborhood Center |
| Stores:                | 12                  |
| Center Properties:     | 3                   |
| Frontage:              | 615' on 111th St    |
| Gross Leasable Area:   | 85,341 SF           |
| Walk Score ®:          | 84 (Very Walkable)  |
| Taxes:                 | \$0.38 USD/SF/MO    |
| Operating Expenses:    | \$0.29 USD/SF/MO    |
| Rental Rate Mo:        | \$1.33 /SF/MO       |
|                        |                     |