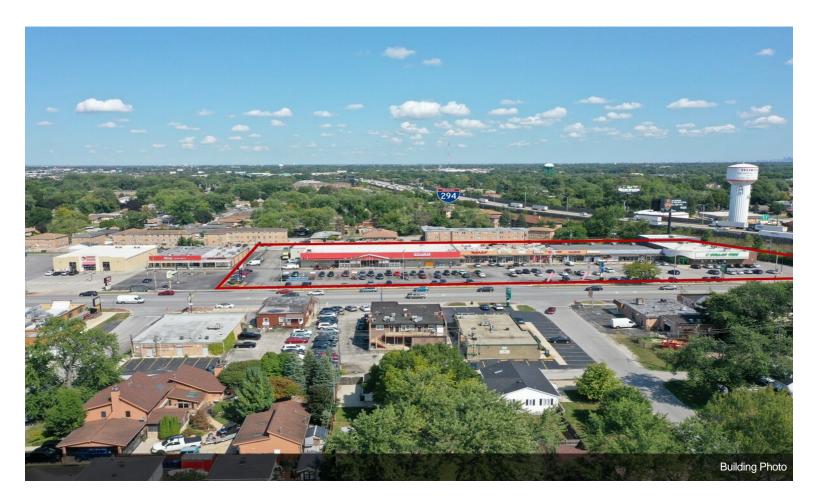

**Worth Plaza**6600-6620 W 111th St, Worth, IL 60482

Khaled Muza
RE/MAX Commercial
9909 Southwest Hwy,Oak Lawn, IL 60453
khaledmuza@yahoo.com
(708) 857-1500

| Rental Rate:           | \$16.00 /SF/YR      |
|------------------------|---------------------|
| Total Space Available: | 3,450 SF            |
| Max. Contiguous:       | 2,250 SF            |
| Property Type:         | Shopping Center     |
| Center Type:           | Neighborhood Center |
| Stores:                | 12                  |
| Center Properties:     | 3                   |
| Frontage:              | 615' on 111th St    |
| Gross Leasable Area:   | 85,341 SF           |
| Walk Score ®:          | 84 (Very Walkable)  |
| Taxes:                 | \$0.38 USD/SF/MO    |
| Operating Expenses:    | \$0.29 USD/SF/MO    |
| Rental Rate Mo:        | \$1.33 /SF/MO       |
|                        |                     |