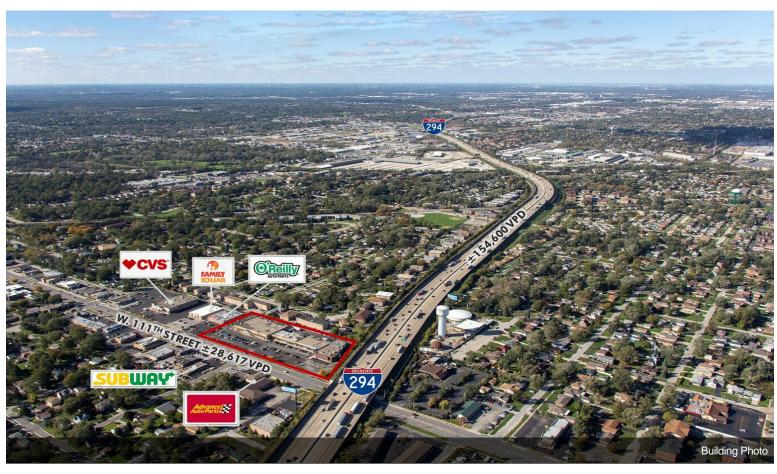

**Worth Plaza**6600-6620 W 111th St, Worth, IL 60482

Khaled Muza
RE/MAX Commercial
9909 Southwest Hwy,Oak Lawn, IL 60453
khaledmuza@yahoo.com
(708) 857-1500

| Rental Rate:           | \$16.00 /SF/YR      |
|------------------------|---------------------|
| Total Space Available: | 3,450 SF            |
| Max. Contiguous:       | 2,250 SF            |
| Property Type:         | Shopping Center     |
| Center Type:           | Neighborhood Center |
| Stores:                | 12                  |
| Center Properties:     | 3                   |
| Frontage:              | 615' on 111th St    |
| Gross Leasable Area:   | 85,341 SF           |
| Walk Score ®:          | 84 (Very Walkable)  |
| Taxes:                 | \$0.38 USD/SF/MO    |
| Operating Expenses:    | \$0.29 USD/SF/MO    |
| Rental Rate Mo:        | \$1.33 /SF/MO       |
|                        |                     |

#### 6600-6620 W 111th St, Worth, IL 60482

Retail Space for Lease .
6602 W 111ST WORTH IL 60482
Great location and high traffic area to place your businessstrong shipping center with nation tenant , sally , dollar tree, fairplay , excellent visibility . store 25 x 90
2,250 s/f available may 2023