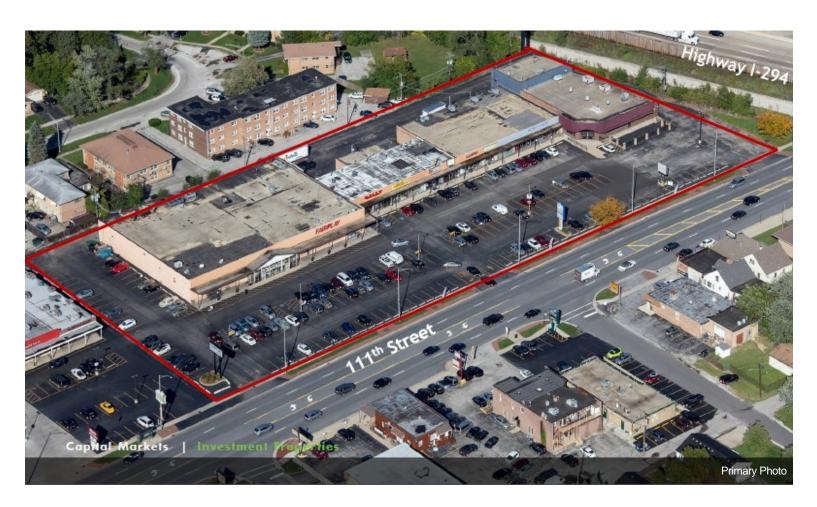

**Worth Plaza**6600-6620 W 111th St, Worth, IL 60482

Khaled Muza
RE/MAX Commercial
9909 Southwest Hwy,Oak Lawn, IL 60453
khaledmuza@yahoo.com
(708) 857-1500

| Rental Rate:           | \$16.00 /SF/YR      |
|------------------------|---------------------|
| Total Space Available: | 3,450 SF            |
| Max. Contiguous:       | 2,250 SF            |
| Property Type:         | Shopping Center     |
| Center Type:           | Neighborhood Center |
| Stores:                | 12                  |
| Center Properties:     | 3                   |
| Frontage:              | 615' on 111th St    |
| Gross Leasable Area:   | 85,341 SF           |
| Walk Score ®:          | 84 (Very Walkable)  |
| Taxes:                 | \$0.38 USD/SF/MO    |
| Operating Expenses:    | \$0.29 USD/SF/MO    |
| Rental Rate Mo:        | \$1.33 /SF/MO       |
|                        |                     |