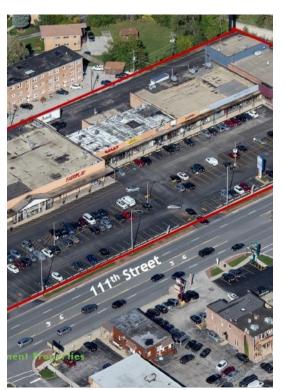

**Worth Plaza**6600-6620 W 111th St, Worth, IL 60482

Khaled Muza
RE/MAX Commercial
9909 Southwest Hwy,Oak Lawn, IL 60453
khaledmuza@yahoo.com
(708) 857-1500

| Rental Rate:           | \$16.00 /SF/YR      |
|------------------------|---------------------|
| Total Space Available: | 3,450 SF            |
| Max. Contiguous:       | 2,250 SF            |
| Property Type:         | Shopping Center     |
| Center Type:           | Neighborhood Center |
| Stores:                | 12                  |
| Center Properties:     | 3                   |
| Frontage:              | 615' on 111th St    |
| Gross Leasable Area:   | 85,341 SF           |
| Walk Score ®:          | 84 (Very Walkable)  |
| Taxes:                 | \$0.38 USD/SF/MO    |
| Operating Expenses:    | \$0.29 USD/SF/MO    |
| Rental Rate Mo:        | \$1.33 /SF/MO       |
|                        |                     |

#### **Worth Plaza**

\$16.00 /SF/YR

Retail Space for Lease .
6602 W 111ST WORTH IL 60482
Great location and high traffic area to place your businessstrong shipping center with nation tenant , sally , dollar tree, fairplay , excellent visibility . store 25 x 90
2,250 s/f available may 2023...

#### 6600-6620 W 111th St, Worth, IL 60482

Retail Space for Lease .
6602 W 111ST WORTH IL 60482
Great location and high traffic area to place your businessstrong shipping center with nation tenant , sally , dollar tree, fairplay , excellent visibility . store 25 x 90
2,250 s/f available may 2023