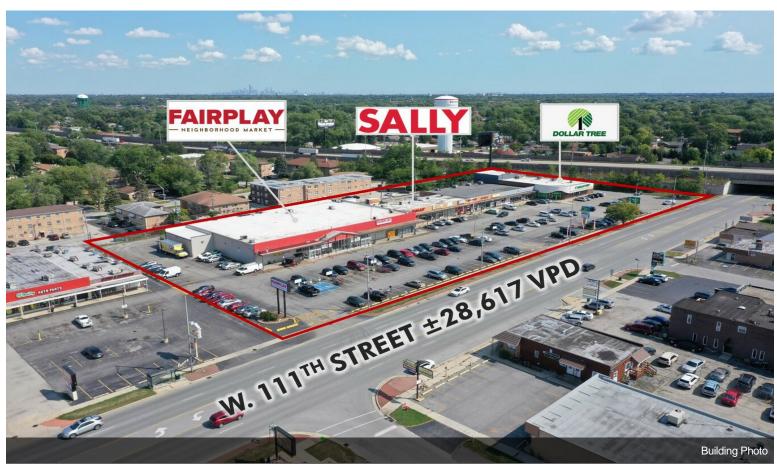

#### **Worth Plaza**

\$16.00 /SF/YR

Retail Space for Lease .
6602 W 111ST WORTH IL 60482
Great location and high traffic area to place your businessstrong shipping center with nation tenant , sally , dollar tree, fairplay , excellent visibility . store 25 x 90
2,250 s/f available may 2023...

#### 6600-6620 W 111th St, Worth, IL 60482

Retail Space for Lease .
6602 W 111ST WORTH IL 60482
Great location and high traffic area to place your businessstrong shipping center with nation tenant , sally , dollar tree, fairplay , excellent visibility . store 25 x 90
2,250 s/f available may 2023