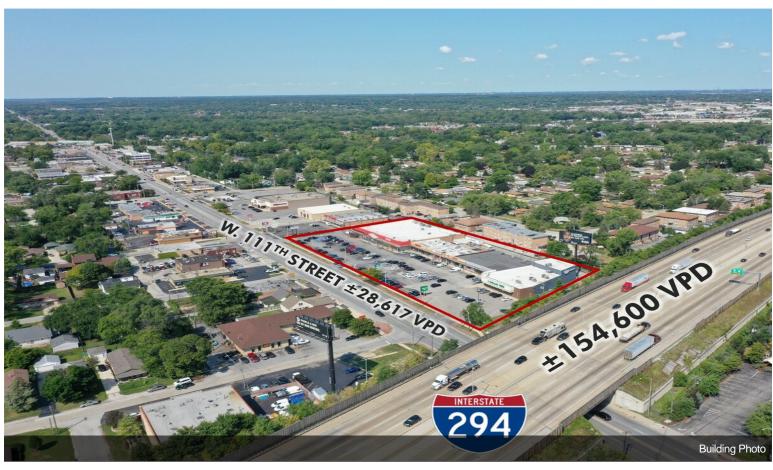

**Worth Plaza**6600-6620 W 111th St, Worth, IL 60482

Khaled Muza
RE/MAX Commercial
9909 Southwest Hwy,Oak Lawn, IL 60453
khaledmuza@yahoo.com
(708) 857-1500

| Rental Rate:           | \$16.00 /SF/YR      |
|------------------------|---------------------|
| Total Space Available: | 3,450 SF            |
| Max. Contiguous:       | 2,250 SF            |
| Property Type:         | Shopping Center     |
| Center Type:           | Neighborhood Center |
| Stores:                | 12                  |
| Center Properties:     | 3                   |
| Frontage:              | 615' on 111th St    |
| Gross Leasable Area:   | 85,341 SF           |
| Walk Score ®:          | 84 (Very Walkable)  |
| Taxes:                 | \$0.38 USD/SF/MO    |
| Operating Expenses:    | \$0.29 USD/SF/MO    |
| Rental Rate Mo:        | \$1.33 /SF/MO       |
|                        |                     |

#### **Worth Plaza**

\$16.00 /SF/YR

Retail Space for Lease .
6602 W 111ST WORTH IL 60482
Great location and high traffic area to place your businessstrong shipping center with nation tenant , sally , dollar tree, fairplay , excellent visibility . store 25 x 90
2,250 s/f available may 2023...

#### 6600-6620 W 111th St, Worth, IL 60482

Retail Space for Lease .
6602 W 111ST WORTH IL 60482
Great location and high traffic area to place your businessstrong shipping center with nation tenant , sally , dollar tree, fairplay , excellent visibility . store 25 x 90
2,250 s/f available may 2023