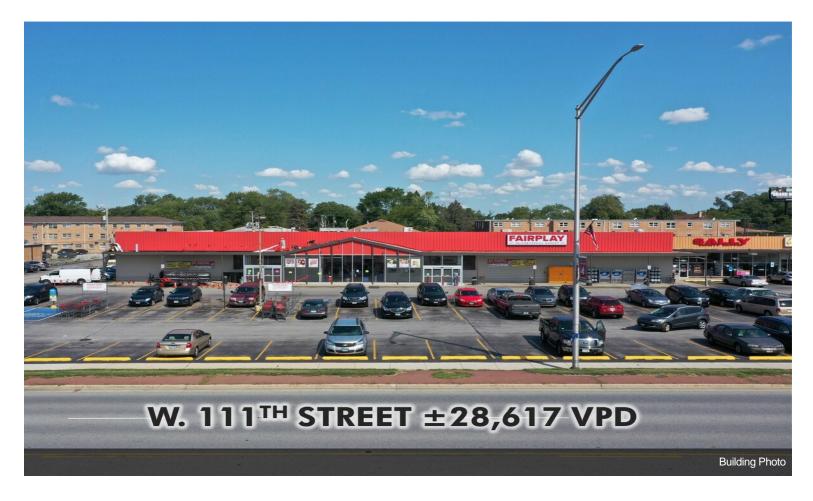

#### **Worth Plaza**

\$16.00 /SF/YR

Retail Space for Lease .
6602 W 111ST WORTH IL 60482
Great location and high traffic area to place your businessstrong shipping center with nation tenant , sally , dollar tree, fairplay , excellent visibility . store 25 x 90
2,250 s/f available may 2023...

#### 6600-6620 W 111th St, Worth, IL 60482

Retail Space for Lease .
6602 W 111ST WORTH IL 60482
Great location and high traffic area to place your businessstrong shipping center with nation tenant , sally , dollar tree, fairplay , excellent visibility . store 25 x 90
2,250 s/f available may 2023