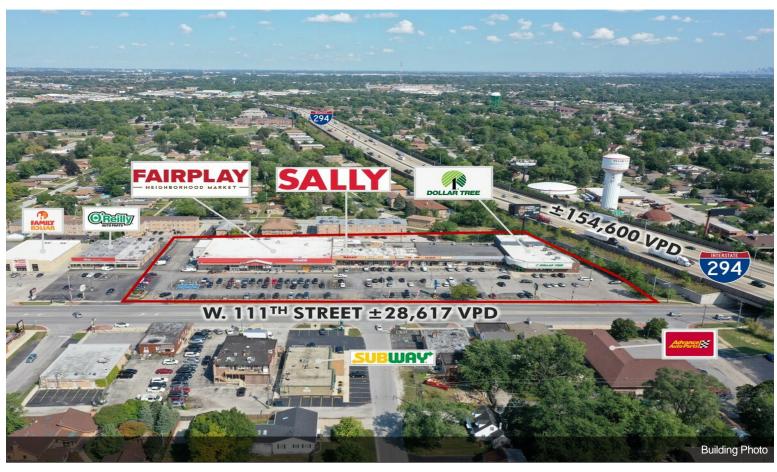

#### **Worth Plaza**

\$16.00 /SF/YR

Retail Space for Lease .
6602 W 111ST WORTH IL 60482
Great location and high traffic area to place your businessstrong shipping center with nation tenant , sally , dollar tree, fairplay , excellent visibility . store 25 x 90
2,250 s/f available may 2023...

#### 6600-6620 W 111th St, Worth, IL 60482

Retail Space for Lease .
6602 W 111ST WORTH IL 60482
Great location and high traffic area to place your businessstrong shipping center with nation tenant , sally , dollar tree, fairplay , excellent visibility . store 25 x 90
2,250 s/f available may 2023