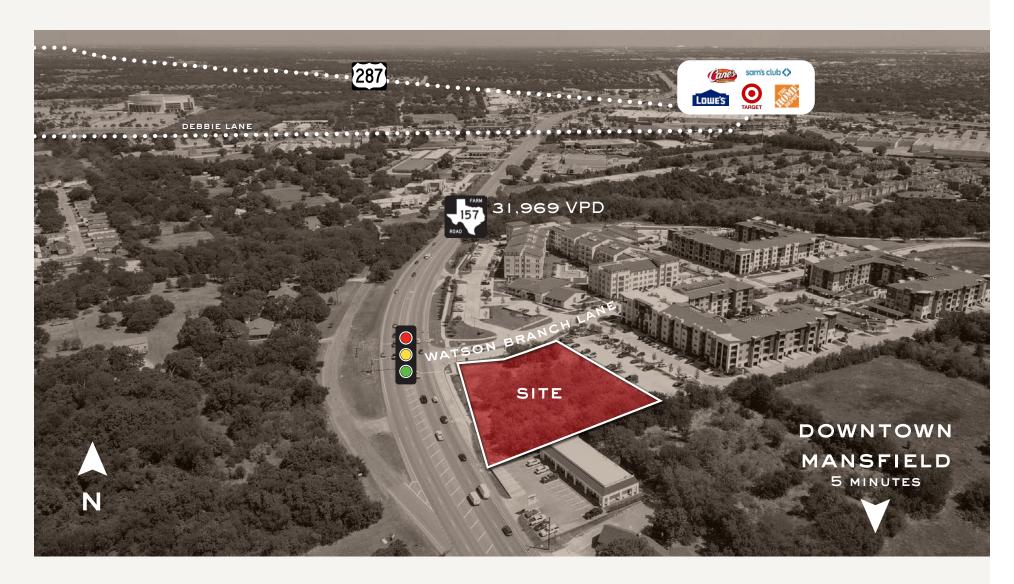

## Restaurant/ Retail Land ★ SALE/ LEASE

SH 157 & WATSON BRANCH LANE MANSFIELD, TX 76063

1.38 ACRES

#### PROPERTY FEATURES

- 3 minutes from Historic Downtown Mansfield
- Located at Stop-Lighted Intersection
- Excellent Visibility and Access from Main Street (FM 157)
  - FM 157 traffic count: 31,969 VPD
- Adjacent to Mouser Electronics, the Largest Employer in Mansfield
- Ideal for Retail/ Restaurant Space
- Watson Branch Lane will be Extended to Business 287 (N Main St)
- Site connects to the Watson Branch Trail, which has a playground and nearly a mile of walking and biking trails

#### LOCATION OVERVIEW

Located at the entrance to the Watson Branch Master-Planned Community:

- Aura Watson Branch: 350 MF units
- Album Mansfield: 190 Active Adult units
- 244 Single Family Homes
  - Phase I 128 Lots (Normandy Homes)
  - Phase II 140 Lots (est. construction 2025)