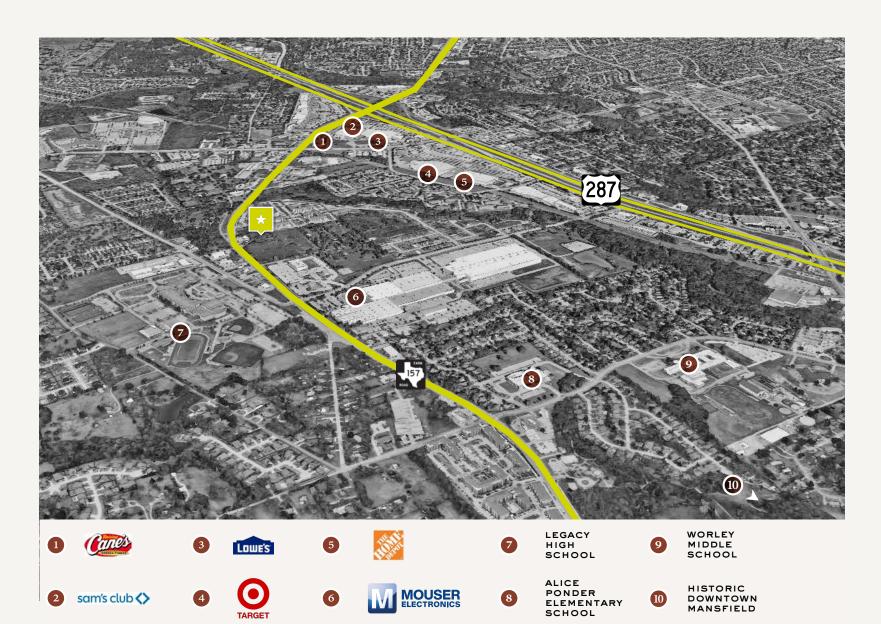

#### PROPERTY FEATURES

- 3 minutes from Historic Downtown Mansfield
- Located at Stop-Lighted Intersection
- Excellent Visibility and Access from Main Street (FM 157)
  - FM 157 traffic count: 31,969 VPD
- Adjacent to Mouser Electronics, the Largest Employer in Mansfield
- Ideal for Retail/ Restaurant Space
- Watson Branch Lane will be Extended to Business 287 (N Main St)
- Site connects to the Watson Branch Trail, which has a playground and nearly a mile of walking and biking trails