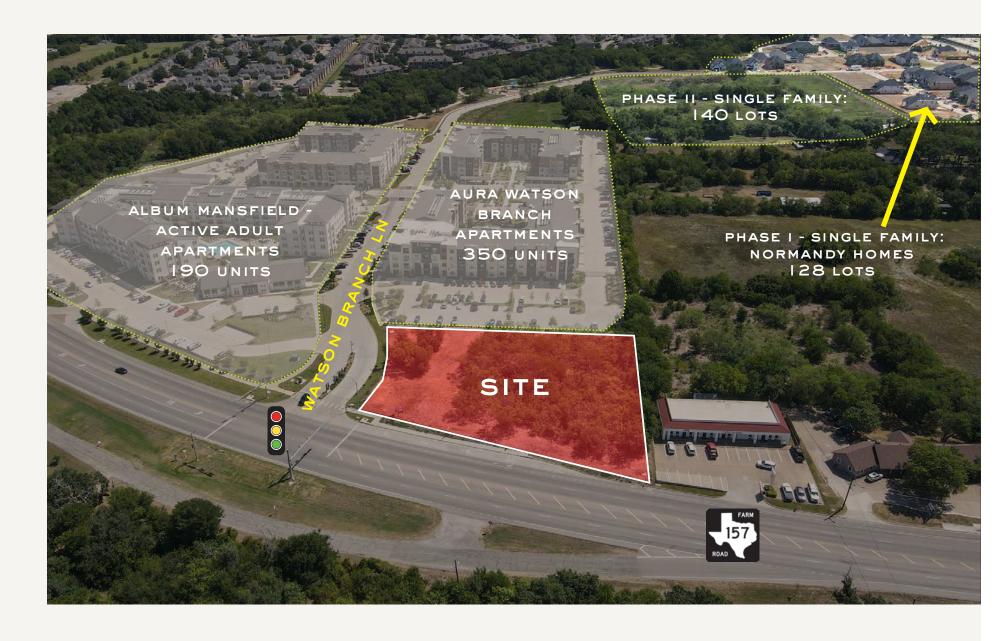

#### LOCATION OVERVIEW

Located at the entrance to the Watson Branch Master-Planned Community:

- Aura Watson Branch: 350 MF units
- Album Mansfield: 190 Active Adult units
- 244 Single Family Homes
  - Phase I 128 Lots (Normandy Homes)
  - Phase II 140 Lots (est. construction 2025)