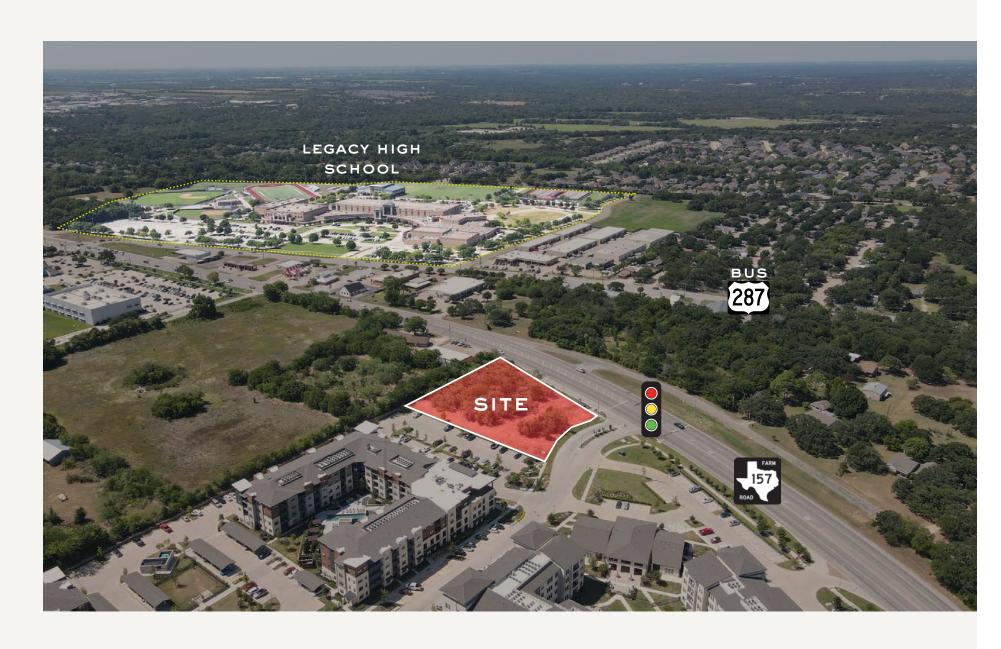

## Restaurant/ Retail Land ★ SALE/ LEASE

SH 157 & WATSON BRANCH LANE MANSFIELD, TX 76063

1.38 ACRES

#### PROPERTY FEATURES

- 3 minutes from Historic Downtown Mansfield
- Located at Stop-Lighted Intersection
- Excellent Visibility and Access from Main Street (FM 157)
  - FM 157 traffic count: 31,969 VPD
- Adjacent to Mouser Electronics, the Largest Employer in Mansfield
- Ideal for Retail/ Restaurant Space
- Watson Branch Lane will be Extended to Business 287 (N Main St)
- Site connects to the Watson Branch Trail, which has a playground and nearly a mile of walking and biking trails