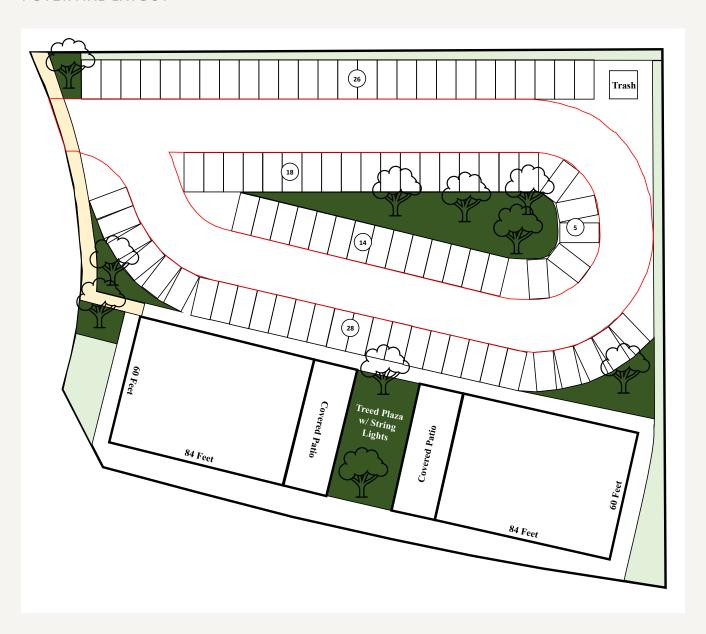

#### SALE PRICE & LEASE STRUCTURE

**Contact Broker** 

POTENTIAL LAYOUT

### PROPERTY HIGHLIGHTS

- Two 5,000 SF Single Story Buildings
- Buildings Oriented to Maximize Visibility
- Ninety-one (91) Parking Spaces
- Watson Branch Trail Connection
- Unique Open Space Plaza
- Mirrored Covered Patios
- String Lighting and Heavily Treed