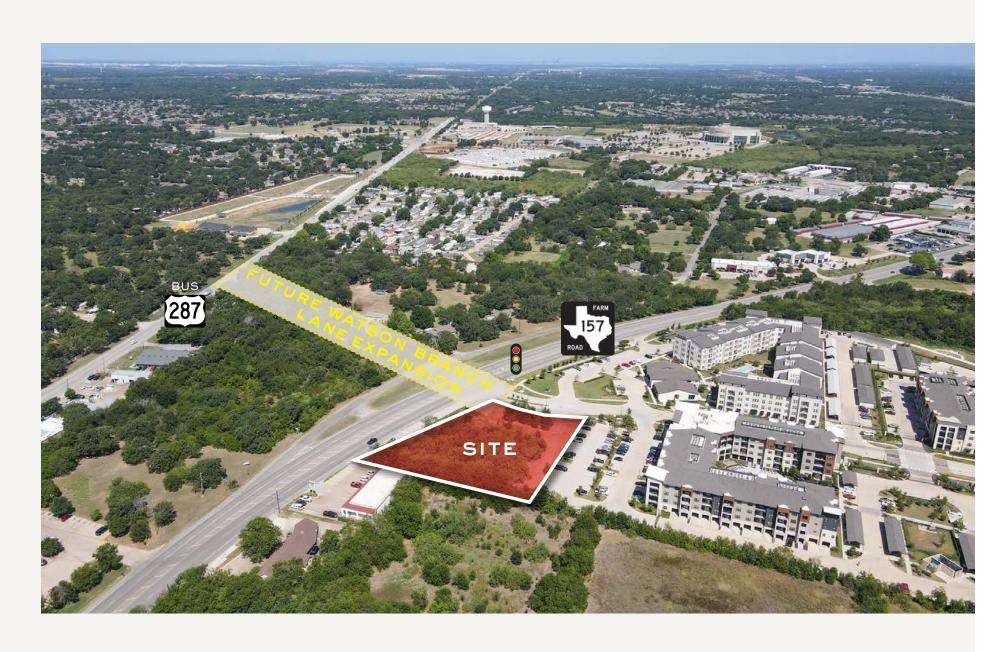

#### PROPERTY FEATURES

- 3 minutes from Historic Downtown Mansfield
- Located at Stop-Lighted Intersection
- Excellent Visibility and Access from Main Street (FM 157)
  - FM 157 traffic count: 31,969 VPD
- Adjacent to Mouser Electronics, the Largest Employer in Mansfield
- Ideal for Retail/ Restaurant Space
- Watson Branch Lane will be Extended to Business 287 (N Main St)
- Site connects to the Watson Branch Trail, which has a playground and nearly a mile of walking and biking trails