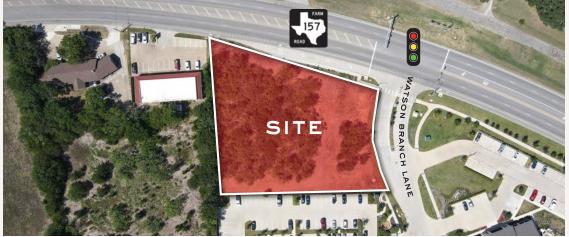

#### PROPERTY FEATURES

- 3 minutes from Historic Downtown Mansfield
- Located at Stop-Lighted Intersection
- Excellent Visibility and Access from Main Street (FM 157)
  - FM 157 traffic count: 31,969 VPD
- Adjacent to Mouser Electronics, the Largest Employer in Mansfield
- Ideal for Retail/ Restaurant Space
- Watson Branch Lane will be Extended to Business 287 (N Main St)
- Site connects to the Watson Branch Trail, which has a playground and nearly a mile of walking and biking trails