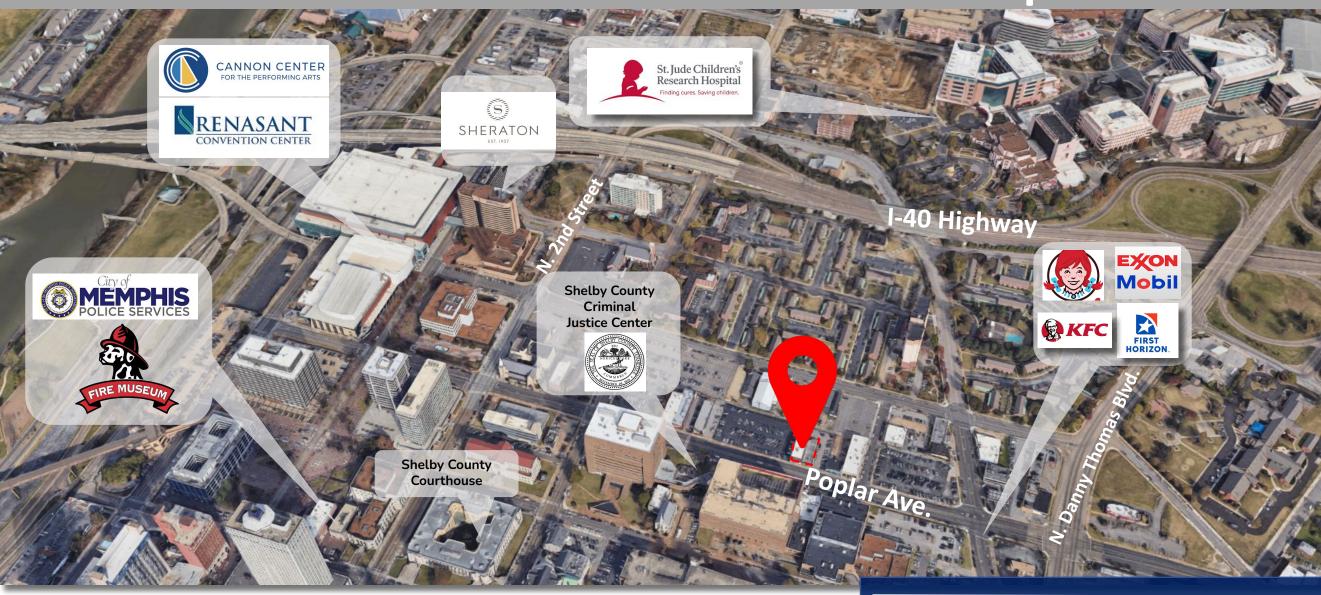

## FOR LEASE

Prime Office Suites near Downtown Memphis Courts

100-200 SF Suites Available

240 - 242 Poplar Ave. Memphis, TN 38103

## Starting at \$400/month

- Located across from 201Poplar and near all of the court houses
- → Reception Service included
- → Private parking lot with designated parking

Disclaimer: All information contained herein is from sources deemed reliable; however, no representation or warranty is made to the accuracy of the information.