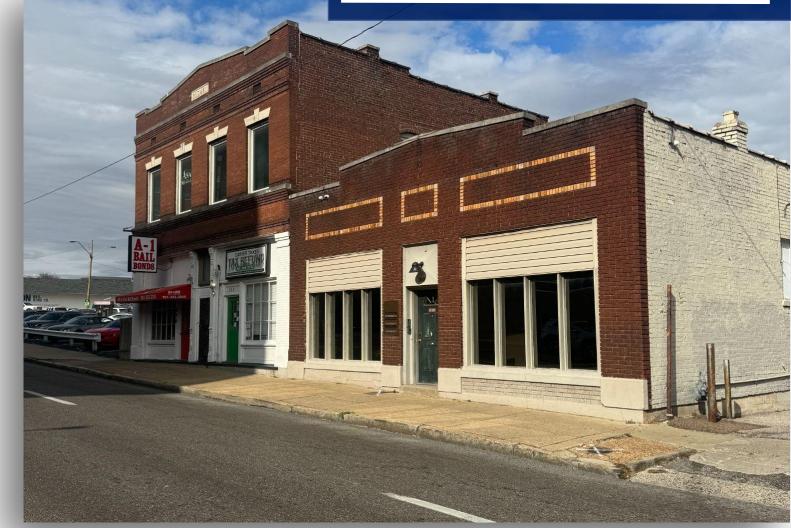

## FOR LEASE

Prime Office Suites near Downtown Memphis Courts

100-200 SF Suites Available

240 - 242 Poplar Ave. Memphis, TN 38103

## Starting at \$400/month

- Located across from 201Poplar and near all of the court houses
- → Reception Service included
- → Private parking lot with designated parking

Disclaimer: All information contained herein is from sources deemed reliable; however, no representation or warranty is made to the accuracy of the information.