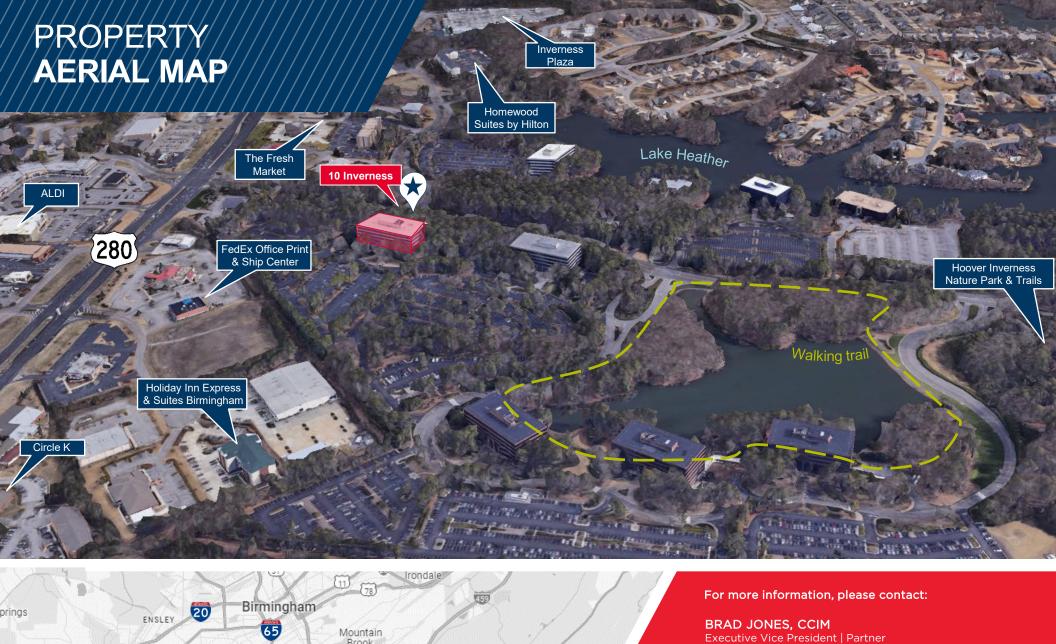

QUIET, NATURAL SETTING JUST MINUTES FROM BIRMINGHAM'S MAIN RETAIL CORRIDOR

**UP TO ±16,064 SF AVAILABLE** 

LEASE RATE: \$21.50 PSF

FOR LEASE OFFICE SPACE

### **NOTEWORTHY FEATURES**

- On-site property management
- No occupational taxes
- Located along Hwy 280
- Access to Inverness Greenway walking trail
- 5 minutes to I-459
- Full-height windowed offices