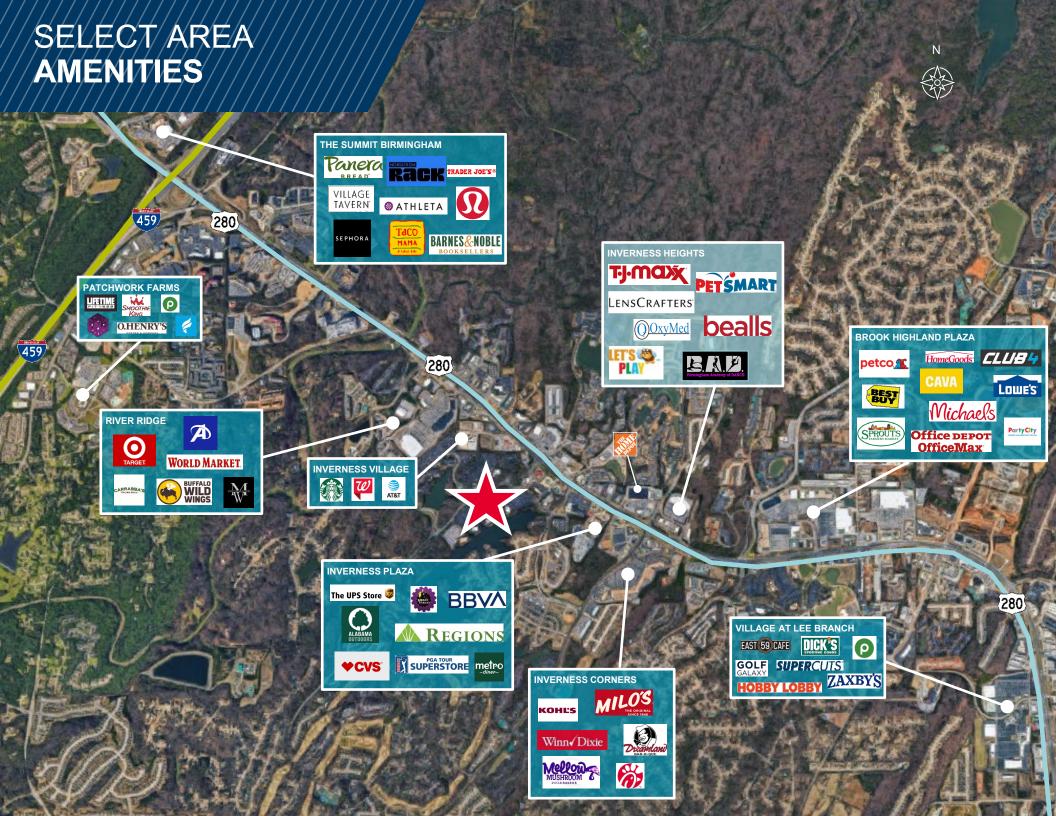

# Within a 10 Minute Drive Time:

±330 Food & Beverage Places

3,466 Total Businesses

39,814 VPD (Hwy 280)

4 Minute Drive to Inverness Country Club

6 Minute Drive to Publix Super Market

6 Minute Drive to Life Time Fitness