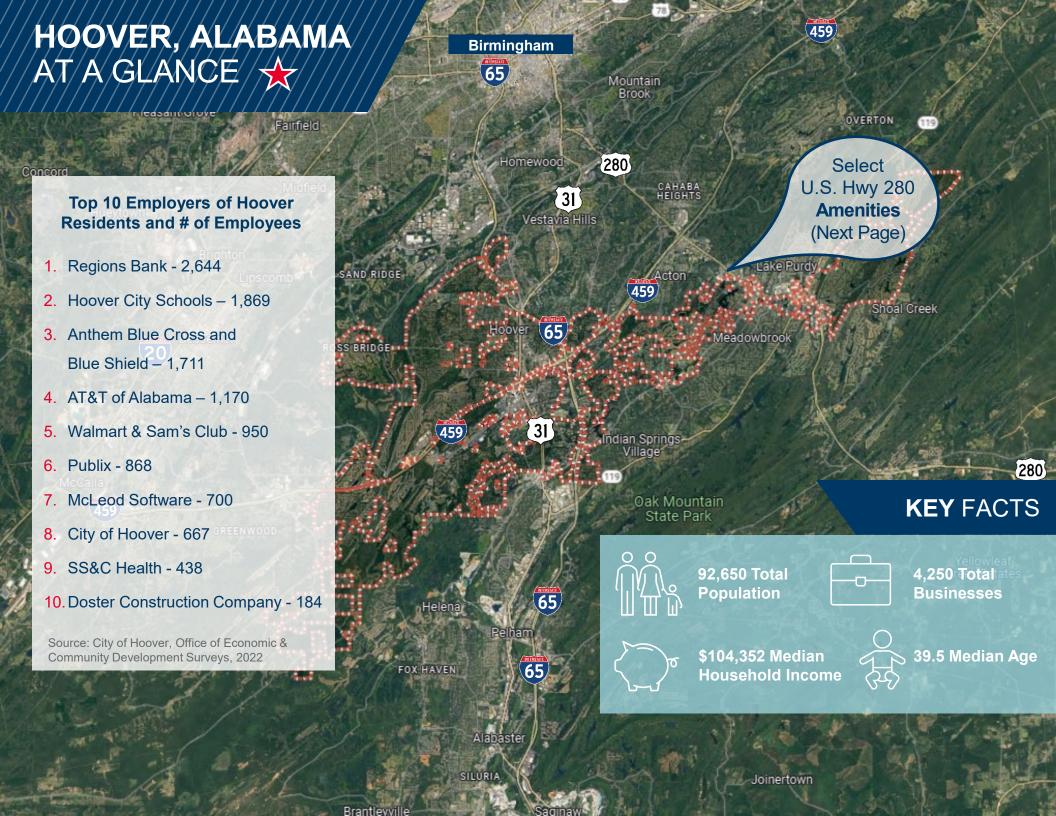

# Within a 10 Minute Drive Time:

±330 Food & Beverage Places

3,466 Total Businesses

39,814 VPD (Hwy 280)

4 Minute Drive to Inverness Country Club

6 Minute Drive to Publix Super Market

6 Minute Drive to Life Time Fitness

Source: Esri