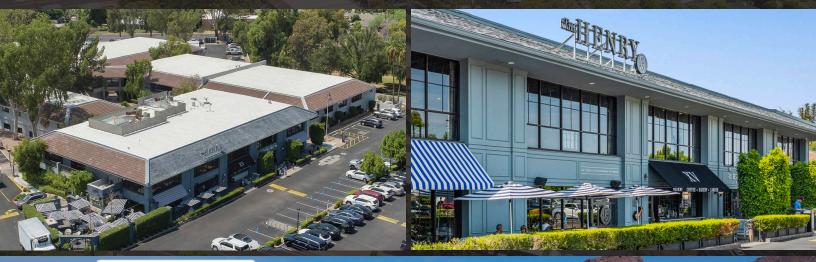

## THE PARK

## **PROPERTY HIGHLIGHTS**

- Five office buildings in this well known office park anchored by restaurant, The Henry
- More than 100,000 SF of Office Space
- In the heart of Arcadia with immediate access to Biltmore Financial District, Phoenix Sky Harbor, and Old Town Scottsdale
- Located in booming Camelback Corridor
- Across the street from some of Phoenix's finest restaurants and retail including the prestigious Camelback Village Racquet & Health Club