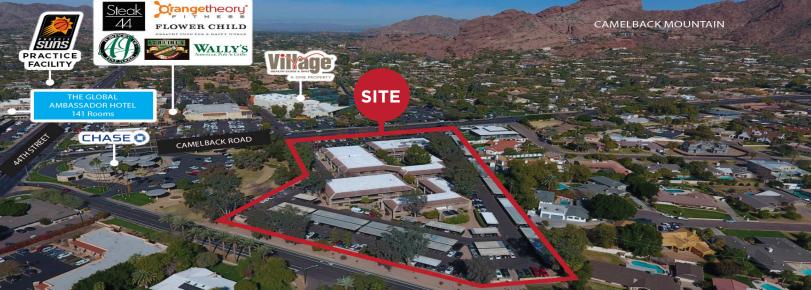

## FOR LEASE 4455 E CAMELBACK ROAD, PHOENIX, AZ 85018

## **PROPERTY HIGHLIGHTS**

- Five office buildings in this well known office park anchored by restaurant, The Henry
- More than 100,000 SF of Office Space
- In the heart of Arcadia with immediate access to Biltmore Financial District, Phoenix Sky Harbor, and Old Town Scottsdale
- Located in booming Camelback Corridor
- Across the street from some of Phoenix's finest restaurants and retail including the prestigious Camelback Village Racquet & Health Club