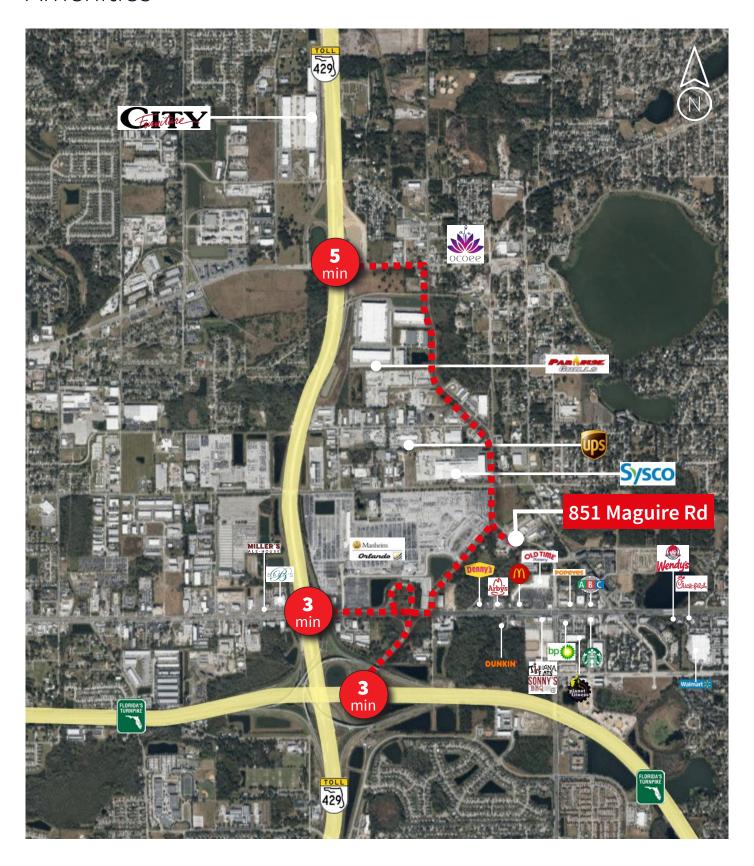

JLL SEE A BRIGHTER WAY

# For lease

851 Maguire Rd, Ocoee, FL 34,561 RSF on 4.30 Acres

## Property features

- 34,561± SF available
- 4,000± SF of office
- 4 grade doors
- Rear load
- Heavy power
- Metal construction
- Built in 1971
- 4.30 acres
- Zoned I-2, City of Ocoee
- Ample outside storage
- \$37,500/month NNN





|                   | 30 minutes | 60 minutes | 120 minutes |
|-------------------|------------|------------|-------------|
| Total population  | 1,469,704  | 3,567,448  | 8,591,554   |
| Total households  | 545,324    | 1,339,292  | 2,184,592   |
| Average HH income | \$96,961   | \$97,848   | \$91,746    |
| Total Businesses  | 75,663     | 146,006    | 217,120     |
| Total Employees   | 857,736    | 1,496,850  | 2,250,535   |

## Property aerial



### Amenities



#### Location





**JLL** 

Matt Sullivan, SIOR, CCIM

Executive Managing Director

Matt.Sullivan@jll.com

+1 407 930 1802

Cameron Montgomery
Senior Associate
Cameron.Montgomery@jll.com
+1 407 982 8650

Although information has been obtained from sources deemed reliable, JLL does not make any guarantees, warranties or representations, express or implied, as to the completeness or accuracy as to the information contained herein. Any projections, opinions, assumptions or estimates used are for example only. There may be differences between projected and actual results, and those differences may be material. JLL does not accept any liability for any loss or damage suffered by any party resulting from reliance on this information. If the recipient of this information has signed a confident