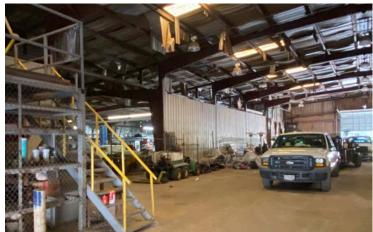

## Property features

- 34,561± SF available
- 4,000± SF of office
- 4 grade doors
- Rear load
- Heavy power
- Metal construction
- Built in 1971
- 4.30 acres
- Zoned I-2, City of Ocoee
- Ample outside storage
- \$37,500/month NNN