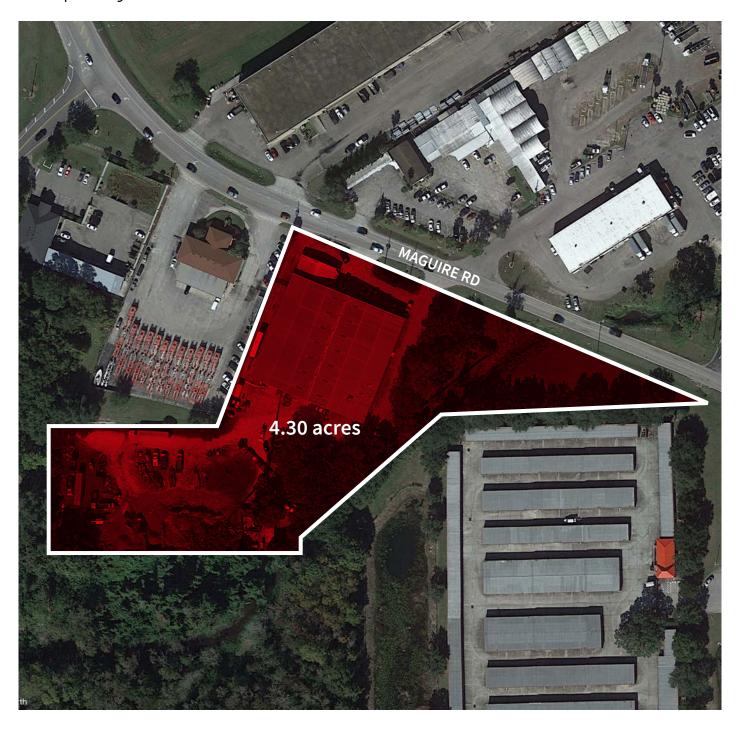

# For lease

851 Maguire Rd, Ocoee, FL 34,561 RSF on 4.30 Acres

## Property features

- 34,561± SF available
- 4,000± SF of office
- 4 grade doors
- Rear load
- Heavy power
- Metal construction
- Built in 1971
- 4.30 acres
- Zoned I-2, City of Ocoee
- Ample outside storage
- \$37,500/month NNN

## Property aerial