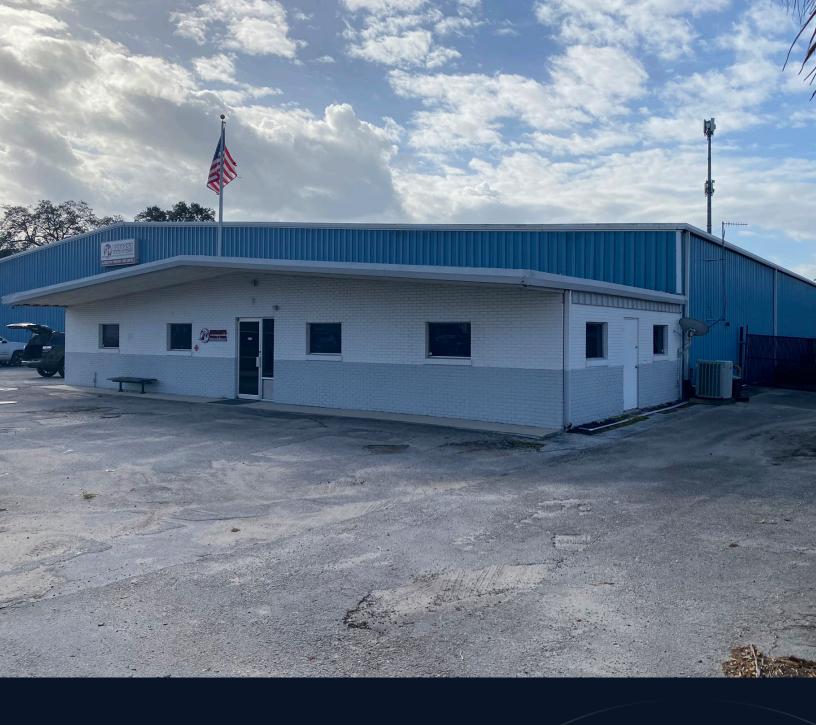

# For lease

851 Maguire Rd, Ocoee, FL 34,561 RSF on 4.30 Acres

## Property features

- 34,561± SF available
- 4,000± SF of office
- 4 grade doors
- Rear load
- Heavy power
- Metal construction
- Built in 1971
- 4.30 acres
- Zoned I-2, City of Ocoee
- Ample outside storage
- \$37,500/month NNN