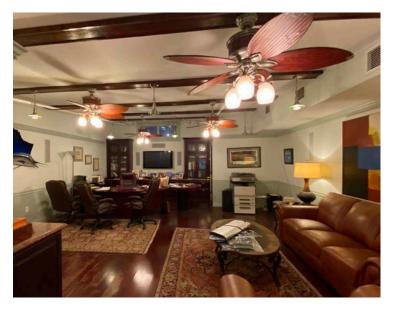

## Property features

- 34,561± SF available
- 4,000± SF of office
- 4 grade doors
- Rear load
- Heavy power
- Metal construction
- Built in 1971
- 4.30 acres
- Zoned I-2, City of Ocoee
- Ample outside storage
- \$37,500/month NNN