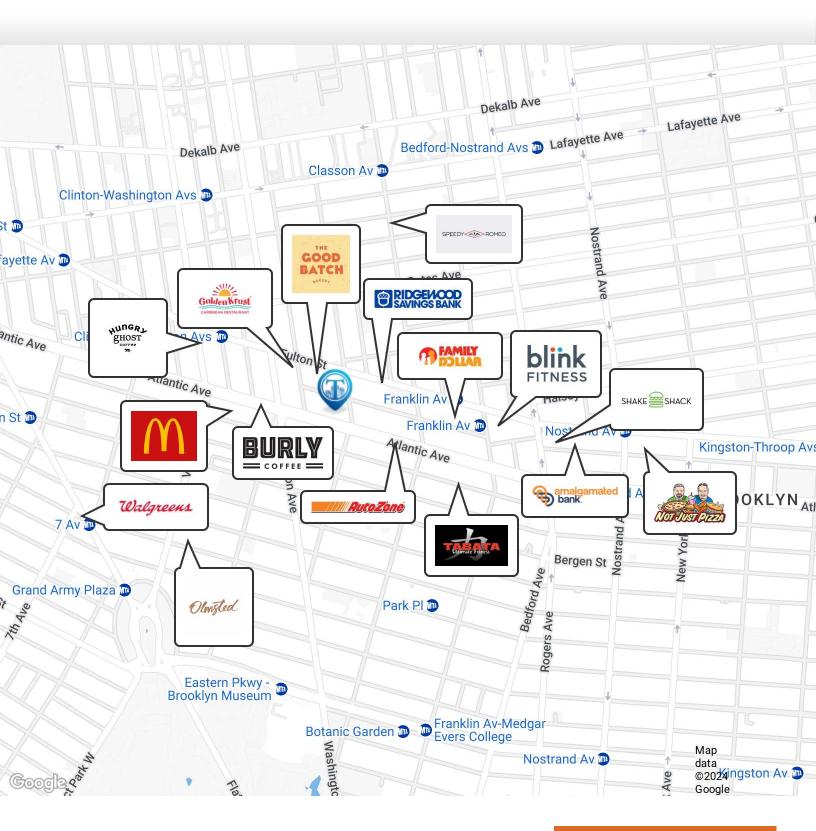

## **Retailer Map**

Nearby tenants include Concepts Event Studio Event Space, CubeSmart Self Storage, Pet Super Nanny, Divine Flavored caterings, AutoZone Auto Parts, Global Strongman Gym, SOUL OF SHADOW, Manado's Jazz Lounge, Atlantic Ave Car Wash & Lube, The Good Batch Bakery, Oh.Sweet.Mason, Ridgewood Savings Bank, and more!