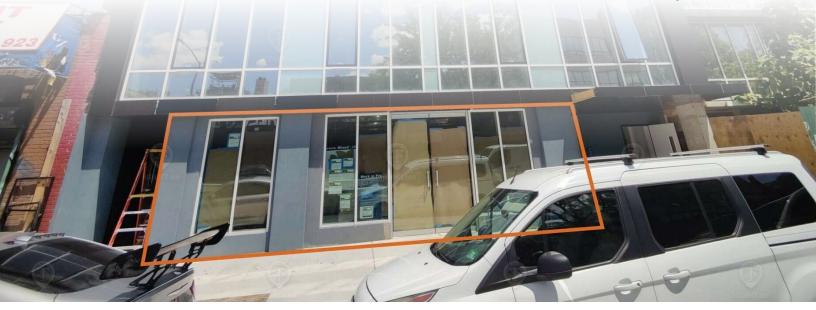

# Prime Retail Location With Glass Frontage For Lease

614 SF • 1 Unit 927 Atlantic Ave • Brooklyn • NY For Pricing Call: 718-437-6100

Shlomi BagdadiDaniel SharabiT18.437.6100T18.437.6100 x158sb@tristatecr.comdaniel.s@tristatecr.com

### **Property Summary**

927 Atlantic Ave, Brooklyn, NY 11238

### Main Highlights

- Glass frontage
- High traffic area

17,229 SF Total Building Size

4,942 SF Lot Size

Number of Units

FOR LEASE • 1 Unit • 614 SF • For Pricing