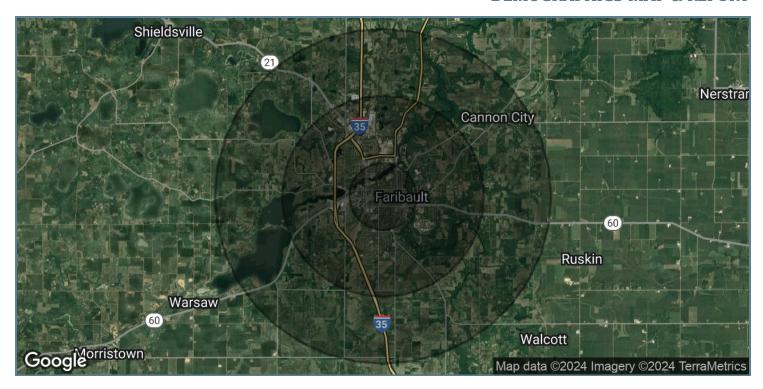

### **DEMOGRAPHICS MAP & REPORT**

| POPULATION           | 1 MILE | 3 MILES | 5 MILES |
|----------------------|--------|---------|---------|
| Total Population     | 5,269  | 30,097  | 34,125  |
| Average Age          | 33.9   | 35.3    | 35.6    |
| Average Age (Male)   | 32.4   | 33.8    | 34.1    |
| Average Age (Female) | 35.7   | 37.2    | 37.4    |
| HOUSEHOLDS & INCOME  | 1 MILE | 3 MILES | 5 MILES |
| HOOSEHOEDS & HAGOWE  | 1 MILE | 2 MILES | 2 MITES |
| Total Households     | 2,040  | 11,073  | 12,377  |
|                      |        |         |         |
| Total Households     | 2,040  | 11,073  | 12,377  |

2020 American Community Survey (ACS)