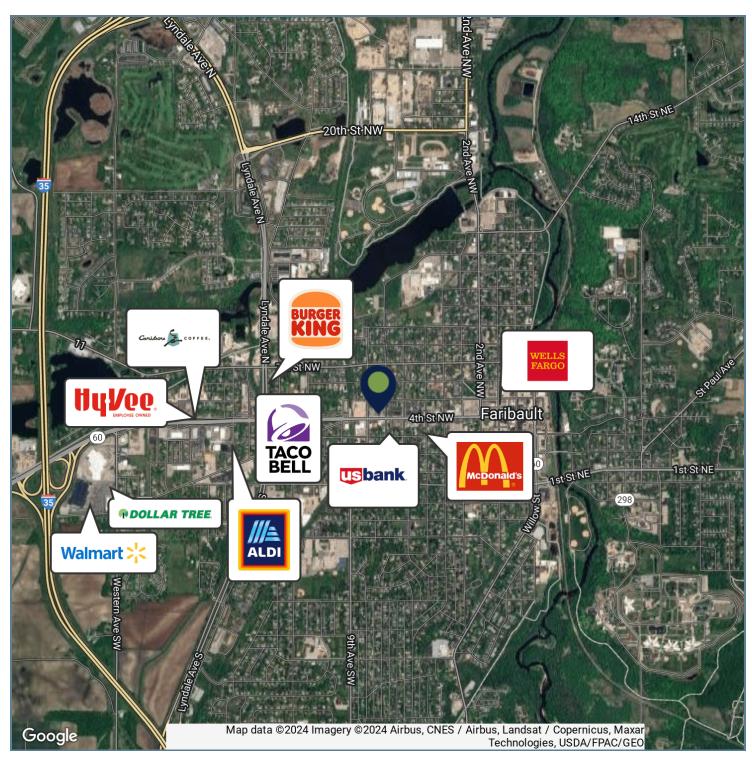

allowing for diverse business setups
- Strategic location in the bustling Faribault area
- Potential for high rental income and long-term investment returns

#### OFFERING SUMMARY

| Sale Price:       |          |          | \$600,000 |
|-------------------|----------|----------|-----------|
| Number of Units:  |          |          | 1         |
| Building Size:    |          |          | 4,239 SF  |
|                   |          |          |           |
| DEMOGRAPHICS      | 1 MILE   | 3 MILES  | 5 MILES   |
| Total Households  | 2,040    | 11,073   | 12,377    |
| Total Population  | 5,269    | 30,097   | 34,125    |
| Average HH Income | \$50,754 | \$54,762 | \$55,798  |
|                   |          |          |           |

# 712 4TH ST

FARIBAULT, MN 55021

### **RETAILER MAP**



http://egacypro.com

# 712 4TH ST

# FARIBAULT, MN 55021

### **DEMOGRAPHICS MAP & REPORT**



| POPULATION           | 1 MILE | 3 MILES | 5 MILES |
|----------------------|--------|---------|---------|
| Total Population     | 5,269  | 30,097  | 34,125  |
| Average Age          | 33.9   | 35.3    | 35.6    |
| Average Age (Male)   | 32.4   | 33.8    | 34.1    |
| Average Age (Female) | 35.7   | 37.2    | 37.4    |
| HOUSEHOLDS & INCOME  | 1 MILE | 3 MILES | 5 MILES |
| HOOSEHOEDS & HAGOWE  | 1 MILE | 2 MILES | 2 MITES |
| Total Households     | 2,040  | 11,073  | 12,377  |
|                      |        |         |         |
| Total Households     | 2,040  | 11,073  | 12,377  |

2020 American Community Survey (ACS)



# **Accelerate Your National Growth**

Legacy Commercial Property sp