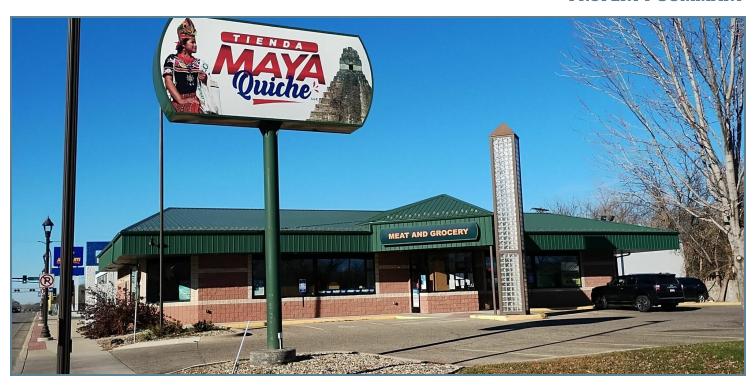

#### PROPERTY SUMMARY

#### PROPERTY HIGHLIGHTS

- 4,239 SF building tailored for retail or strip center use
- Versatile layout allowing for diverse business setups
- Strategic location in the bustling Faribault area
- Potential for high rental income and long-term investment returns

#### OFFERING SUMMARY

| Sale Price:       |          |          | \$600,000 |
|-------------------|----------|----------|-----------|
| Number of Units:  |          |          | 1         |
| Building Size:    |          |          | 4,239 SF  |
|                   |          |          |           |
| DEMOGRAPHICS      | 1 MILE   | 3 MILES  | 5 MILES   |
| Total Households  | 2,040    | 11,073   | 12,377    |
| Total Population  | 5,269    | 30,097   | 34,125    |
| Average HH Income | \$50,754 | \$54,762 | \$55,798  |
|                   |          |          |           |