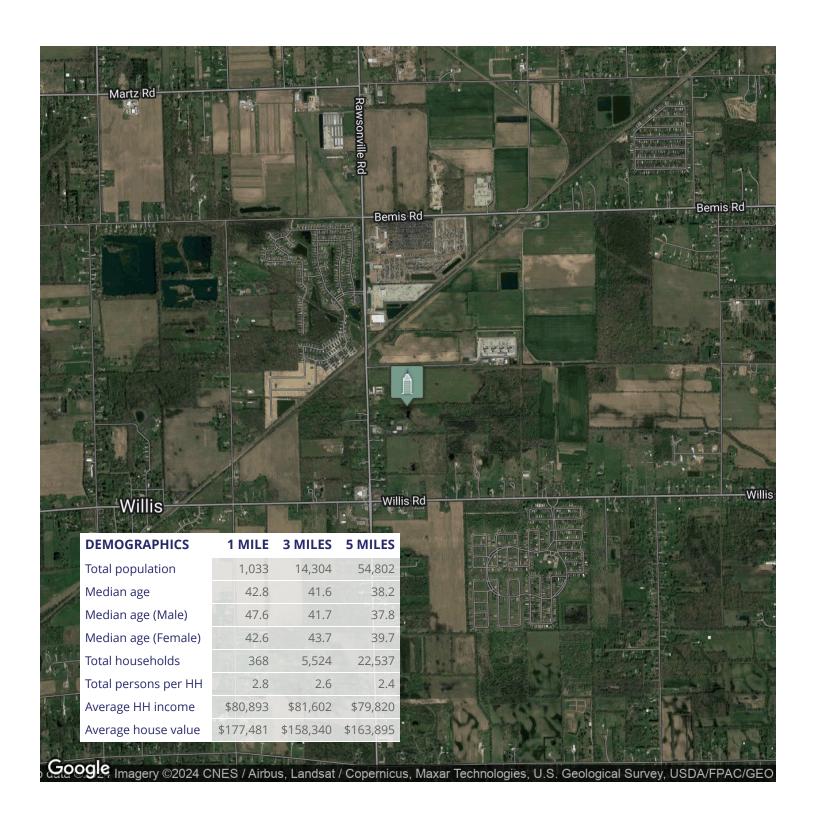

### PROPERTY HIGHLIGHTS

- Future Industrial land zoning
- 1.8 miles south of I-94 at Rawsonville Road exit
- 10 miles west of DTW
- Between Willis and Bemis Roads
- Lot measures 249' X 1,558'
- Sumpter Township
- Municipal water and sewer
- Class A road

### PROPERTY DESCRIPTION

Presenting a prime industrial land opportunity, this expansive 8.9-acre property is located strategically between Willis and Bemis Roads in the industrious Sumpter Township. With a generous lot measurement of 249 feet by 1,558 feet, the parcel offers ample space for a variety of industrial uses.

Situated just 1.8 miles south of the bustling I-94 at the Rawsonville Road exit and 10 miles west of Detroit Metropolitan Airport (DTW), the site provides convenient access to major transportation corridors, enhancing logistical efficiency for businesses. The accessibility ensures that your operations are well-connected to suppliers, customers, and the workforce in the region.