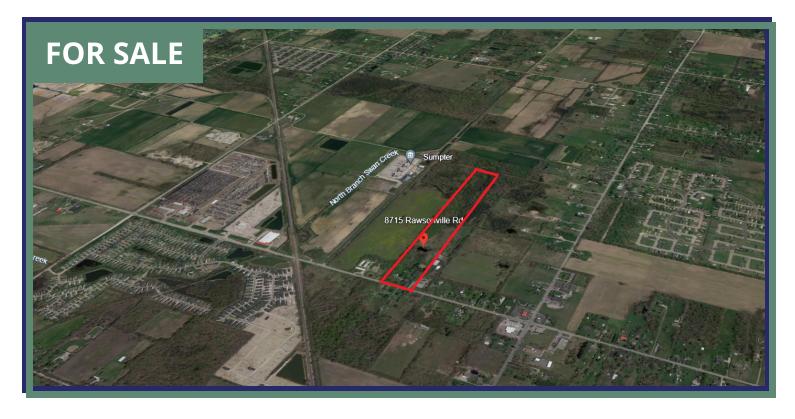

### PROPERTY HIGHLIGHTS

- Future Industrial land zoning
- 1.8 miles south of I-94 at Rawsonville Road exit
- 10 miles west of DTW
- Between Willis and Bemis Roads
- Lot measures 249' X 1,558'
- Sumpter Township
- Municipal water and sewer
- Class A road

### PROPERTY DESCRIPTION

Presenting a prime industrial land opportunity, this expansive 8.9-acre property is located strategically between Willis and Bemis Roads in the industrious Sumpter Township. With a generous lot measurement of 249 feet by 1,558 feet, the parcel offers ample space for a variety of industrial uses.

Situated just 1.8 miles south of the bustling I-94 at the Rawsonville Road exit and 10 miles west of Detroit Metropolitan Airport (DTW), the site provides convenient access to major transportation corridors, enhancing logistical efficiency for businesses. The accessibility ensures that your operations are well-connected to suppliers, customers, and the workforce in the region.