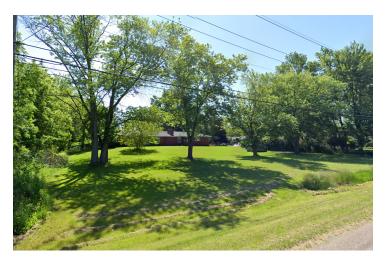

### PROPERTY DESCRIPTION

Presenting a prime industrial land opportunity, this expansive 8.9-acre property is located strategically between Willis and Bemis Roads in the industrious Sumpter Township. With a generous lot measurement of 249 feet by 1,558 feet, the parcel offers ample space for a variety of industrial uses.