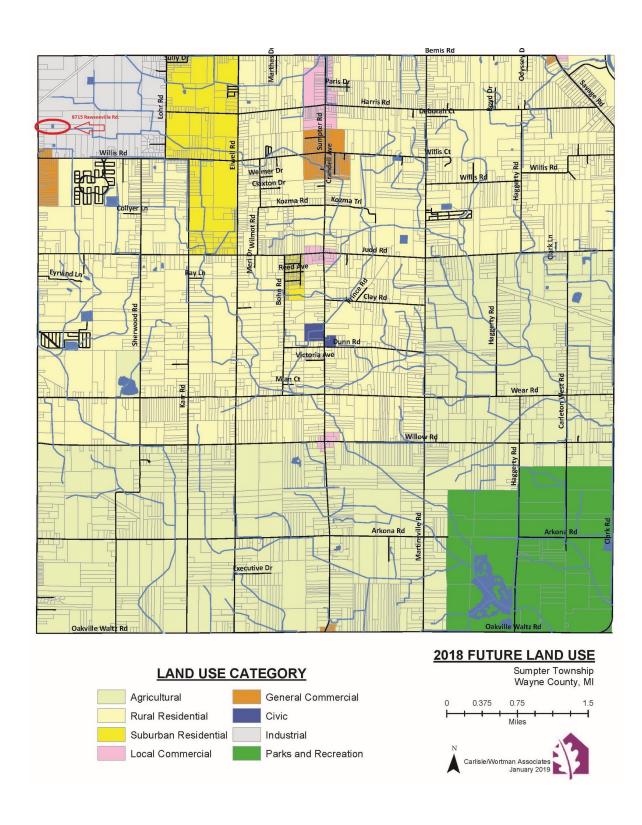

### PROPERTY HIGHLIGHTS

- Future Industrial land zoning
- 1.8 miles south of I-94 at Rawsonville Road exit
- 10 miles west of DTW
- Between Willis and Bemis Roads
- Lot measures 249' X 1,558'
- Sumpter Township
- Municipal water and sewer
- Class A road

### PROPERTY DESCRIPTION

Presenting a prime industrial land opportunity, this expansive 8.9-acre property is located strategically between Willis and Bemis Roads in the industrious Sumpter Township. With a generous lot measurement of 249 feet by 1,558 feet, the parcel offers ample space for a variety of industrial uses.