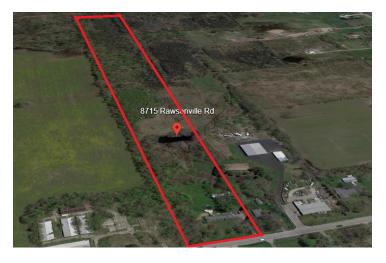

### PROPERTY HIGHLIGHTS

- Future Industrial land zoning
- 1.8 miles south of I-94 at Rawsonville Road exit
- 10 miles west of DTW
- Between Willis and Bemis Roads
- Lot measures 249' X 1,558'
- Sumpter Township
- Municipal water and sewer
- Class A road

### PROPERTY DESCRIPTION

Presenting a prime industrial land opportunity, this expansive 8.9-acre property is located strategically between Willis and Bemis Roads in the industrious Sumpter Township. With a generous lot measurement of 249 feet by 1,558 feet, the parcel offers ample space for a variety of industrial uses.