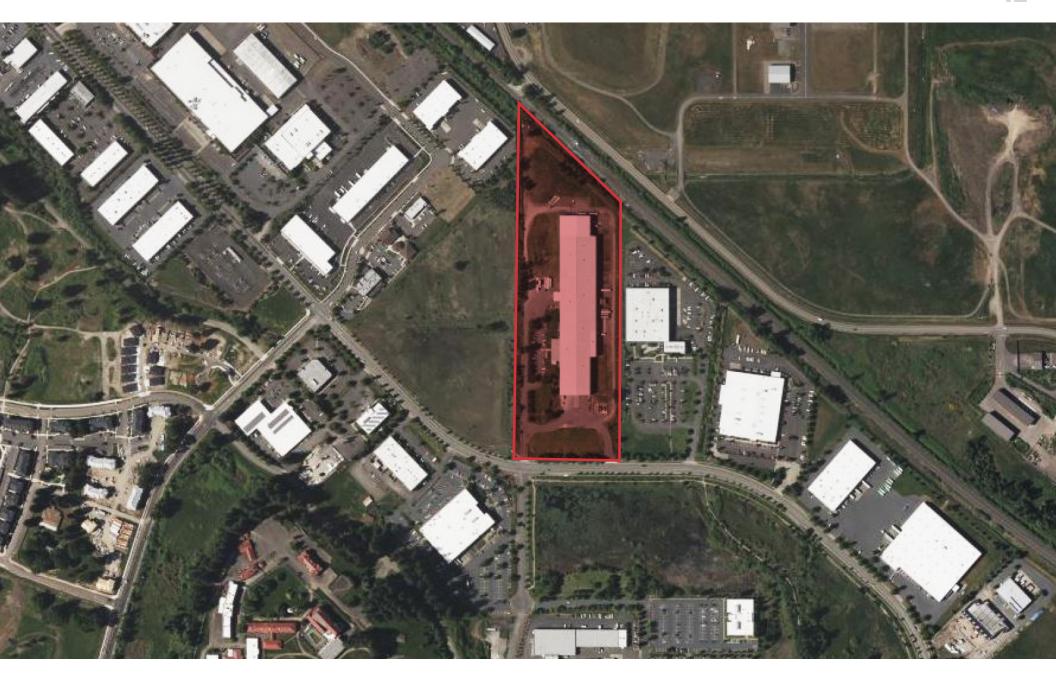

#### 4004 FAIRVIEW INDUSTRIAL DRIVE, SE, SALEM, OREGON 97302

The industrial team of NAI Elliott, NAI Puget Sound Properties and NAI Mertz are pleased to offer the outstanding opportunity to acquire the industrial manufacturing site and building located at 4004 Fairview Industrial Drive, SE in Salem, Oregon. This asset consists of one 136,277 square foot building on approximately 15.6 acres with very easy access to Interstate 5. The concrete-tilt and metal building was constructed in 1997 and expanded in the mid-2000's. It features very heavy power, 34'-30' clear height, multiple 5-ton overhead cranes, multiple drive in dock bays and grade doors, and 5,600 square feet of office areas.

PRICE

Contact brokers for pricing

SQUARE FOOTAGE

136,277 SF

POWER

(2) 2500kva 480v transformers EXTERIOR PHOTOS

AERIAL PHOTO \_\_\_\_\_

| SITE SPECIFICATIONS  |                                                                                                                                                   |  |  |
|----------------------|---------------------------------------------------------------------------------------------------------------------------------------------------|--|--|
| Address              | 4004 Fairview Industrial Drive, SE<br>Salem, OR 97302                                                                                             |  |  |
| Year Built           | 1997                                                                                                                                              |  |  |
| Total Building Shell | 136,277 SF                                                                                                                                        |  |  |
| Office Areas         | 5,600 SF                                                                                                                                          |  |  |
| Site Acreage         | ±15.59 acres / 679,100 SF                                                                                                                         |  |  |
| Parking              | 49 car and 8 trailer spots on asphalt 4 trailer spots on compacted gravel                                                                         |  |  |
| Zoning               | IBC – Industrial Business Campus  The zone allows a mixture of light industrial, employment and office uses with some small-scale commercial uses |  |  |