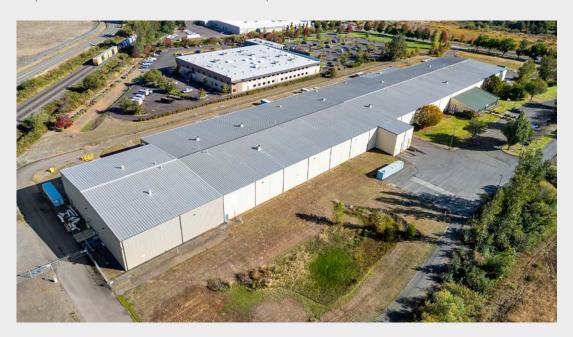

#### 4004 FAIRVIEW INDUSTRIAL DRIVE, SE, SALEM, OREGON 97302

The industrial team of NAI Elliott, NAI Puget Sound Properties and NAI Mertz are pleased to offer the outstanding opportunity to acquire the industrial manufacturing site and building located at 4004 Fairview Industrial Drive, SE in Salem, Oregon. This asset consists of one 136,277 square foot building on approximately 15.6 acres with very easy access to Interstate 5. The concrete-tilt and metal building was constructed in 1997 and expanded in the mid-2000's. It features very heavy power, 34'-30' clear height, multiple 5-ton overhead cranes, multiple drive in dock bays and grade doors, and 5,600 square feet of office areas.

PRICE

Contact brokers for pricing

SQUARE FOOTAGE

136,277 SF

POWER

(2) 2500kva 480v transformers EXTERIOR PHOTOS

AERIAL PHOTO \_\_\_\_\_

| SITE SPECIFICATIONS  |                                                                                                                                                   |  |  |
|----------------------|---------------------------------------------------------------------------------------------------------------------------------------------------|--|--|
| Address              | 4004 Fairview Industrial Drive, SE<br>Salem, OR 97302                                                                                             |  |  |
| Year Built           | 1997                                                                                                                                              |  |  |
| Total Building Shell | 136,277 SF                                                                                                                                        |  |  |
| Office Areas         | 5,600 SF                                                                                                                                          |  |  |
| Site Acreage         | ±15.59 acres / 679,100 SF                                                                                                                         |  |  |
| Parking              | 49 car and 8 trailer spots on asphalt 4 trailer spots on compacted gravel                                                                         |  |  |
| Zoning               | IBC – Industrial Business Campus  The zone allows a mixture of light industrial, employment and office uses with some small-scale commercial uses |  |  |

| BUILDING DETAILS |                                                                                                                                                                                                                                                                                       |  |  |
|------------------|---------------------------------------------------------------------------------------------------------------------------------------------------------------------------------------------------------------------------------------------------------------------------------------|--|--|
| Ceiling Height   | 34' at the peak, 30' at the building eaves                                                                                                                                                                                                                                            |  |  |
| Loading          | 4 Dock-high / 8 Grade Doors South Side: 2 Drive-in dock-hi bays & oversize grade door West Side: 2 Drive-in dock-hi bays & oversize grade door South Side: Grade Door North Side: Grade Door East Side: 6 Grade doors                                                                 |  |  |
| Power            | 12.5 kv service line to a set of 12.5 kv switch gear to two(2) 2500kva 12.kv/480v delta /wye transformers. Each transformer has its own 480v bus with 1600A/2000A frame breakers. The individual busses can be connected by a tie breaker to allow a single transformer to feed both. |  |  |
| Cranes           | 2 crane envelopes served by 5-ton bridge cranes. The west envelope is 65' x 740' and the east envelope is 65' x 740'. Approximately 20' under hook.                                                                                                                                   |  |  |
| Sprinklers       | Wet System                                                                                                                                                                                                                                                                            |  |  |
| Water            | 4" Service                                                                                                                                                                                                                                                                            |  |  |
| Construction     | Concrete tilt & metal                                                                                                                                                                                                                                                                 |  |  |
| Roof             | Metal                                                                                                                                                                                                                                                                                 |  |  |