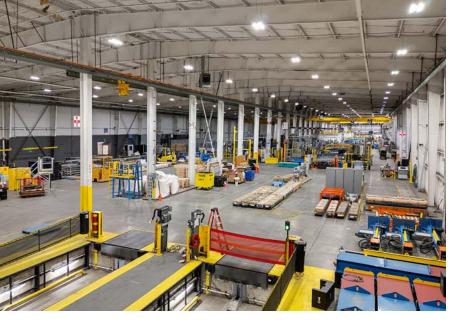

#### 4004 FAIRVIEW INDUSTRIAL DRIVE, SE, SALEM, OREGON 97302

The industrial team of NAI Elliott, NAI Puget Sound Properties and NAI Mertz are pleased to offer the outstanding opportunity to acquire the industrial manufacturing site and building located at 4004 Fairview Industrial Drive, SE in Salem, Oregon. This asset consists of one 136,277 square foot building on approximately 15.6 acres with very easy access to Interstate 5. The concrete-tilt and metal building was constructed in 1997 and expanded in the mid-2000's. It features very heavy power, 34'-30' clear height, multiple 5-ton overhead cranes, multiple drive in dock bays and grade doors, and 5,600 square feet of office areas.

PRICE

Contact brokers for pricing

SQUARE FOOTAGE

136,277 SF

POWER

(2) 2500kva 480v transformers EXTERIOR PHOTOS

AERIAL PHOTO \_\_\_\_\_

| SITE SPECIFICATIONS  |                                                                                                                                                   |  |  |
|----------------------|---------------------------------------------------------------------------------------------------------------------------------------------------|--|--|
| Address              | 4004 Fairview Industrial Drive, SE<br>Salem, OR 97302                                                                                             |  |  |
| Year Built           | 1997                                                                                                                                              |  |  |
| Total Building Shell | 136,277 SF                                                                                                                                        |  |  |
| Office Areas         | 5,600 SF                                                                                                                                          |  |  |
| Site Acreage         | ±15.59 acres / 679,100 SF                                                                                                                         |  |  |
| Parking              | 49 car and 8 trailer spots on asphalt 4 trailer spots on compacted gravel                                                                         |  |  |
| Zoning               | IBC – Industrial Business Campus  The zone allows a mixture of light industrial, employment and office uses with some small-scale commercial uses |  |  |

| BUILDING DETAILS |                                                                                                                                                                                                                                                                                       |  |  |
|------------------|---------------------------------------------------------------------------------------------------------------------------------------------------------------------------------------------------------------------------------------------------------------------------------------|--|--|
| Ceiling Height   | 34' at the peak, 30' at the building eaves                                                                                                                                                                                                                                            |  |  |
| Loading          | 4 Dock-high / 8 Grade Doors South Side: 2 Drive-in dock-hi bays & oversize grade door West Side: 2 Drive-in dock-hi bays & oversize grade door South Side: Grade Door North Side: Grade Door East Side: 6 Grade doors                                                                 |  |  |
| Power            | 12.5 kv service line to a set of 12.5 kv switch gear to two(2) 2500kva 12.kv/480v delta /wye transformers. Each transformer has its own 480v bus with 1600A/2000A frame breakers. The individual busses can be connected by a tie breaker to allow a single transformer to feed both. |  |  |
| Cranes           | 2 crane envelopes served by 5-ton bridge cranes. The west envelope is 65' x 740' and the east envelope is 65' x 740'. Approximately 20' under hook.                                                                                                                                   |  |  |
| Sprinklers       | Wet System                                                                                                                                                                                                                                                                            |  |  |
| Water            | 4" Service                                                                                                                                                                                                                                                                            |  |  |
| Construction     | Concrete tilt & metal                                                                                                                                                                                                                                                                 |  |  |
| Roof             | Metal                                                                                                                                                                                                                                                                                 |  |  |