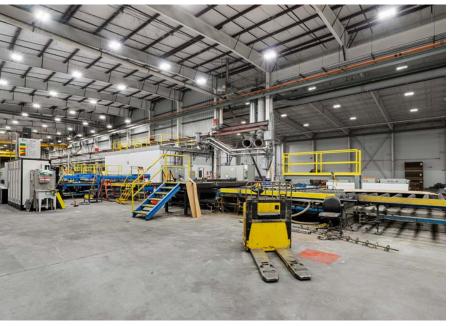

#### 4004 FAIRVIEW INDUSTRIAL DRIVE, SE, SALEM, OREGON 97302

The industrial team of NAI Elliott, NAI Puget Sound Properties and NAI Mertz are pleased to offer the outstanding opportunity to acquire the industrial manufacturing site and building located at 4004 Fairview Industrial Drive, SE in Salem, Oregon. This asset consists of one 136,277 square foot building on approximately 15.6 acres with very easy access to Interstate 5. The concrete-tilt and metal building was constructed in 1997 and expanded in the mid-2000's. It features very heavy power, 34'-30' clear height, multiple 5-ton overhead cranes, multiple drive in dock bays and grade doors, and 5,600 square feet of office areas.

PRICE

Contact brokers for pricing

SQUARE FOOTAGE

136,277 SF

POWER

(2) 2500kva 480v transformers EXTERIOR PHOTOS

AERIAL PHOTO \_\_\_\_\_

| SITE SPECIFICATIONS  |                                                                                                                                                   |  |  |
|----------------------|---------------------------------------------------------------------------------------------------------------------------------------------------|--|--|
| Address              | 4004 Fairview Industrial Drive, SE<br>Salem, OR 97302                                                                                             |  |  |
| Year Built           | 1997                                                                                                                                              |  |  |
| Total Building Shell | 136,277 SF                                                                                                                                        |  |  |
| Office Areas         | 5,600 SF                                                                                                                                          |  |  |
| Site Acreage         | ±15.59 acres / 679,100 SF                                                                                                                         |  |  |
| Parking              | 49 car and 8 trailer spots on asphalt 4 trailer spots on compacted gravel                                                                         |  |  |
| Zoning               | IBC – Industrial Business Campus  The zone allows a mixture of light industrial, employment and office uses with some small-scale commercial uses |  |  |

| BUILDING DETAILS |                                                                                                                                                                                                                                                                                       |  |  |
|------------------|---------------------------------------------------------------------------------------------------------------------------------------------------------------------------------------------------------------------------------------------------------------------------------------|--|--|
| Ceiling Height   | 34' at the peak, 30' at the building eaves                                                                                                                                                                                                                                            |  |  |
| Loading          | 4 Dock-high / 8 Grade Doors South Side: 2 Drive-in dock-hi bays & oversize grade door West Side: 2 Drive-in dock-hi bays & oversize grade door South Side: Grade Door North Side: Grade Door East Side: 6 Grade doors                                                                 |  |  |
| Power            | 12.5 kv service line to a set of 12.5 kv switch gear to two(2) 2500kva 12.kv/480v delta /wye transformers. Each transformer has its own 480v bus with 1600A/2000A frame breakers. The individual busses can be connected by a tie breaker to allow a single transformer to feed both. |  |  |
| Cranes           | 2 crane envelopes served by 5-ton bridge cranes. The west envelope is 65' x 740' and the east envelope is 65' x 740'. Approximately 20' under hook.                                                                                                                                   |  |  |
| Sprinklers       | Wet System                                                                                                                                                                                                                                                                            |  |  |
| Water            | 4" Service                                                                                                                                                                                                                                                                            |  |  |
| Construction     | Concrete tilt & metal                                                                                                                                                                                                                                                                 |  |  |
| Roof             | Metal                                                                                                                                                                                                                                                                                 |  |  |