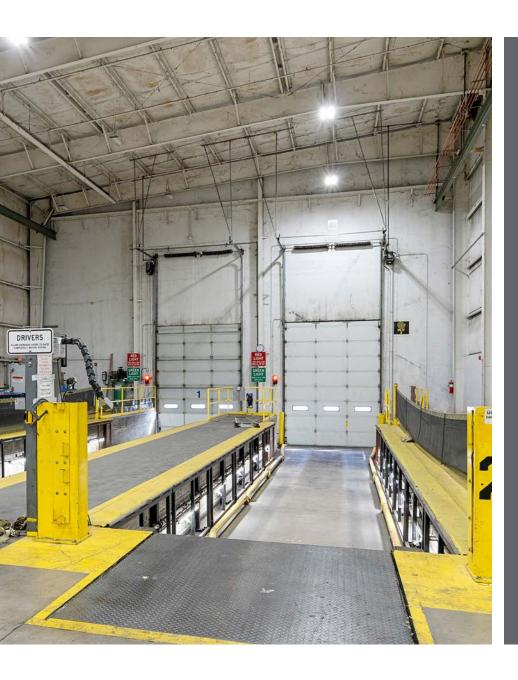

| BUILDING DETAILS |                                                                                                                                                                                                                                                                                       |  |  |
|------------------|---------------------------------------------------------------------------------------------------------------------------------------------------------------------------------------------------------------------------------------------------------------------------------------|--|--|
| Ceiling Height   | 34' at the peak, 30' at the building eaves                                                                                                                                                                                                                                            |  |  |
| Loading          | 4 Dock-high / 8 Grade Doors South Side: 2 Drive-in dock-hi bays & oversize grade door West Side: 2 Drive-in dock-hi bays & oversize grade door South Side: Grade Door North Side: Grade Door East Side: 6 Grade doors                                                                 |  |  |
| Power            | 12.5 kv service line to a set of 12.5 kv switch gear to two(2) 2500kva 12.kv/480v delta /wye transformers. Each transformer has its own 480v bus with 1600A/2000A frame breakers. The individual busses can be connected by a tie breaker to allow a single transformer to feed both. |  |  |
| Cranes           | 2 crane envelopes served by 5-ton bridge cranes. The west envelope is 65' x 740' and the east envelope is 65' x 740'. Approximately 20' under hook.                                                                                                                                   |  |  |
| Sprinklers       | Wet System                                                                                                                                                                                                                                                                            |  |  |
| Water            | 4" Service                                                                                                                                                                                                                                                                            |  |  |
| Construction     | Concrete tilt & metal                                                                                                                                                                                                                                                                 |  |  |
| Roof             | Metal                                                                                                                                                                                                                                                                                 |  |  |