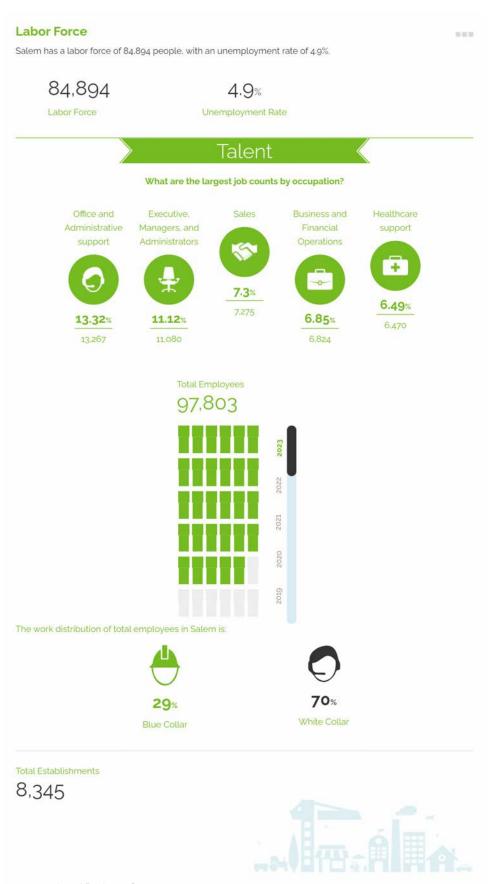

### **Local Profile**

Salem, Oregon, offers an ideal location for industrial users, strategically positioned in the Willamette Valley along Interstate 5, providing direct access to major West Coast markets. As Oregon's capital and second-largest city, Salem boasts a growing economy with key industries in manufacturing, distribution, agriculture, and technology. The area benefits from an ample labor force, supported by local educational institutions, making it attractive for industrial operations.

With competitive lease rates and land costs, Salem's industrial market offers a cost-effective alternative to Portland, driving demand for warehousing, manufacturing, and logistics space. The city's proximity to major transportation hubs—including the Port of Portland and McNary Field—further enhances its appeal, making it a prime location for businesses seeking logistical advantages. Salem also offers a high quality of life and a business-friendly environment, with incentives available for industrial development projects.

With its strategic location, robust infrastructure, affordable industrial market, and access to a skilled workforce, Salem, Oregon, presents an excellent opportunity for industrial users looking to establish or expand their presence in the Pacific Northwest.