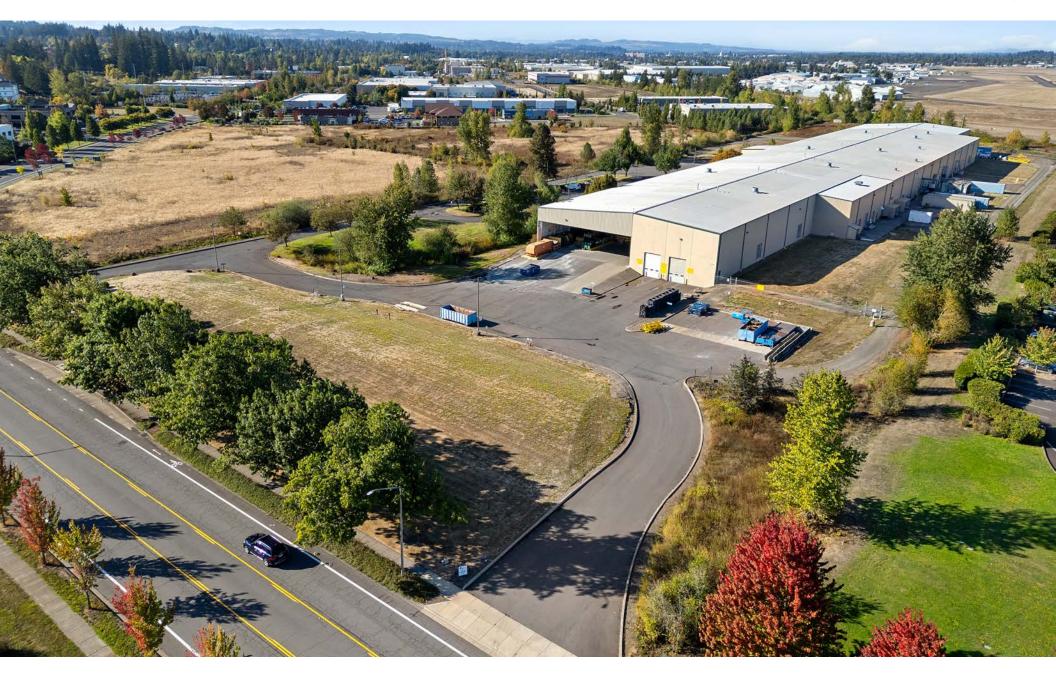

#### 4004 FAIRVIEW INDUSTRIAL DRIVE, SE, SALEM, OREGON 97302

The industrial team of NAI Elliott, NAI Puget Sound Properties and NAI Mertz are pleased to offer the outstanding opportunity to acquire the industrial manufacturing site and building located at 4004 Fairview Industrial Drive, SE in Salem, Oregon. This asset consists of one 136,277 square foot building on approximately 15.6 acres with very easy access to Interstate 5. The concrete-tilt and metal building was constructed in 1997 and expanded in the mid-2000's. It features very heavy power, 34'-30' clear height, multiple 5-ton overhead cranes, multiple drive in dock bays and grade doors, and 5,600 square feet of office areas.

PRICE

Contact brokers for pricing

SQUARE FOOTAGE

136,277 SF

POWER

(2) 2500kva 480v transformers EXTERIOR PHOTOS

AERIAL PHOTO \_\_\_\_\_

| SITE SPECIFICATIONS  |                                                                                                                                                   |  |  |
|----------------------|---------------------------------------------------------------------------------------------------------------------------------------------------|--|--|
| Address              | 4004 Fairview Industrial Drive, SE<br>Salem, OR 97302                                                                                             |  |  |
| Year Built           | 1997                                                                                                                                              |  |  |
| Total Building Shell | 136,277 SF                                                                                                                                        |  |  |
| Office Areas         | 5,600 SF                                                                                                                                          |  |  |
| Site Acreage         | ±15.59 acres / 679,100 SF                                                                                                                         |  |  |
| Parking              | 49 car and 8 trailer spots on asphalt 4 trailer spots on compacted gravel                                                                         |  |  |
| Zoning               | IBC – Industrial Business Campus  The zone allows a mixture of light industrial, employment and office uses with some small-scale commercial uses |  |  |