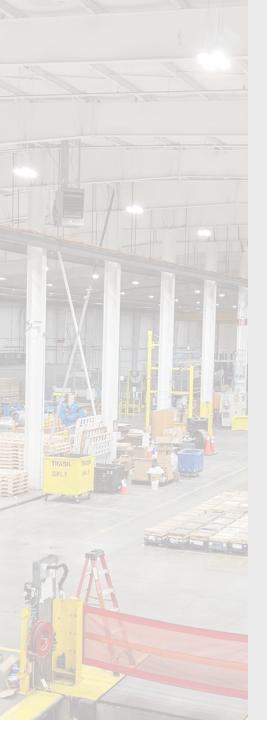

#### 4004 FAIRVIEW INDUSTRIAL DRIVE, SE, SALEM, OREGON 97302

The industrial team of NAI Elliott, NAI Puget Sound Properties and NAI Mertz are pleased to offer the outstanding opportunity to acquire the industrial manufacturing site and building located at 4004 Fairview Industrial Drive, SE in Salem, Oregon. This asset consists of one 136,277 square foot building on approximately 15.6 acres with very easy access to Interstate 5. The concrete-tilt and metal building was constructed in 1997 and expanded in the mid-2000's. It features very heavy power, 34'-30' clear height, multiple 5-ton overhead cranes, multiple drive in dock bays and grade doors, and 5,600 square feet of office areas.

| BUILDING DETAILS |                                                                                                                                                                                                                                                                                       |  |  |
|------------------|---------------------------------------------------------------------------------------------------------------------------------------------------------------------------------------------------------------------------------------------------------------------------------------|--|--|
| Ceiling Height   | 34' at the peak, 30' at the building eaves                                                                                                                                                                                                                                            |  |  |
| Loading          | 4 Dock-high / 8 Grade Doors South Side: 2 Drive-in dock-hi bays & oversize grade door West Side: 2 Drive-in dock-hi bays & oversize grade door South Side: Grade Door North Side: Grade Door East Side: 6 Grade doors                                                                 |  |  |
| Power            | 12.5 kv service line to a set of 12.5 kv switch gear to two(2) 2500kva 12.kv/480v delta /wye transformers. Each transformer has its own 480v bus with 1600A/2000A frame breakers. The individual busses can be connected by a tie breaker to allow a single transformer to feed both. |  |  |
| Cranes           | 2 crane envelopes served by 5-ton bridge cranes. The west envelope is 65' x 740' and the east envelope is 65' x 740'. Approximately 20' under hook.                                                                                                                                   |  |  |
| Sprinklers       | Wet System                                                                                                                                                                                                                                                                            |  |  |
| Water            | 4" Service                                                                                                                                                                                                                                                                            |  |  |
| Construction     | Concrete tilt & metal                                                                                                                                                                                                                                                                 |  |  |
| Roof             | Metal                                                                                                                                                                                                                                                                                 |  |  |