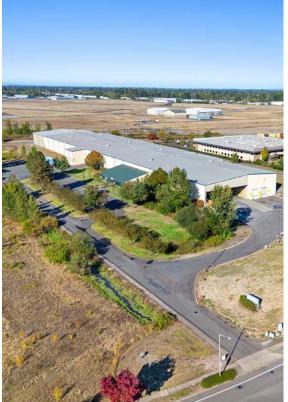

#### 4004 FAIRVIEW INDUSTRIAL DRIVE, SE, SALEM, OREGON 97302

The industrial team of NAI Elliott, NAI Puget Sound Properties and NAI Mertz are pleased to offer the outstanding opportunity to acquire the industrial manufacturing site and building located at 4004 Fairview Industrial Drive, SE in Salem, Oregon. This asset consists of one 136,277 square foot building on approximately 15.6 acres with very easy access to Interstate 5. The concrete-tilt and metal building was constructed in 1997 and expanded in the mid-2000's. It features very heavy power, 34'-30' clear height, multiple 5-ton overhead cranes, multiple drive in dock bays and grade doors, and 5,600 square feet of office areas.

PRICE

Contact brokers for pricing

SQUARE FOOTAGE

136,277 SF

POWER

(2) 2500kva 480v transformers EXTERIOR PHOTOS

AERIAL PHOTO \_\_\_\_\_

| SITE SPECIFICATIONS  |                                                                                                                                                   |  |  |
|----------------------|---------------------------------------------------------------------------------------------------------------------------------------------------|--|--|
| Address              | 4004 Fairview Industrial Drive, SE<br>Salem, OR 97302                                                                                             |  |  |
| Year Built           | 1997                                                                                                                                              |  |  |
| Total Building Shell | 136,277 SF                                                                                                                                        |  |  |
| Office Areas         | 5,600 SF                                                                                                                                          |  |  |
| Site Acreage         | ±15.59 acres / 679,100 SF                                                                                                                         |  |  |
| Parking              | 49 car and 8 trailer spots on asphalt 4 trailer spots on compacted gravel                                                                         |  |  |
| Zoning               | IBC – Industrial Business Campus  The zone allows a mixture of light industrial, employment and office uses with some small-scale commercial uses |  |  |