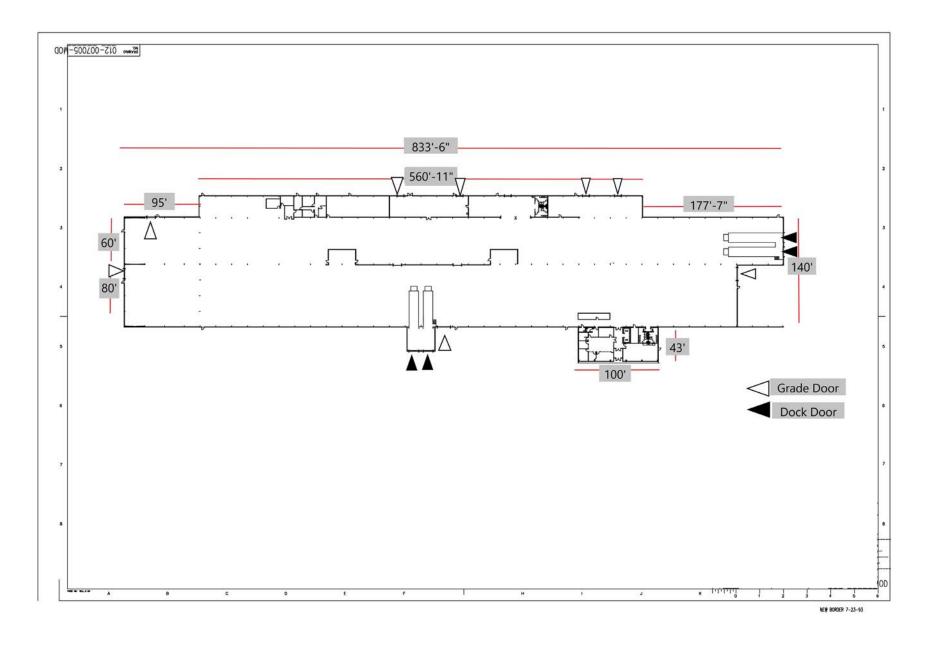

| BUILDING DETAILS |                                                                                                                                                                                                                                                                                       |  |  |
|------------------|---------------------------------------------------------------------------------------------------------------------------------------------------------------------------------------------------------------------------------------------------------------------------------------|--|--|
| Ceiling Height   | 34' at the peak, 30' at the building eaves                                                                                                                                                                                                                                            |  |  |
| Loading          | 4 Dock-high / 8 Grade Doors South Side: 2 Drive-in dock-hi bays & oversize grade door West Side: 2 Drive-in dock-hi bays & oversize grade door South Side: Grade Door North Side: Grade Door East Side: 6 Grade doors                                                                 |  |  |
| Power            | 12.5 kv service line to a set of 12.5 kv switch gear to two(2) 2500kva 12.kv/480v delta /wye transformers. Each transformer has its own 480v bus with 1600A/2000A frame breakers. The individual busses can be connected by a tie breaker to allow a single transformer to feed both. |  |  |
| Cranes           | 2 crane envelopes served by 5-ton bridge cranes. The west envelope is 65' x 740' and the east envelope is 65' x 740'. Approximately 20' under hook.                                                                                                                                   |  |  |
| Sprinklers       | Wet System                                                                                                                                                                                                                                                                            |  |  |
| Water            | 4" Service                                                                                                                                                                                                                                                                            |  |  |
| Construction     | Concrete tilt & metal                                                                                                                                                                                                                                                                 |  |  |
| Roof             | Metal                                                                                                                                                                                                                                                                                 |  |  |