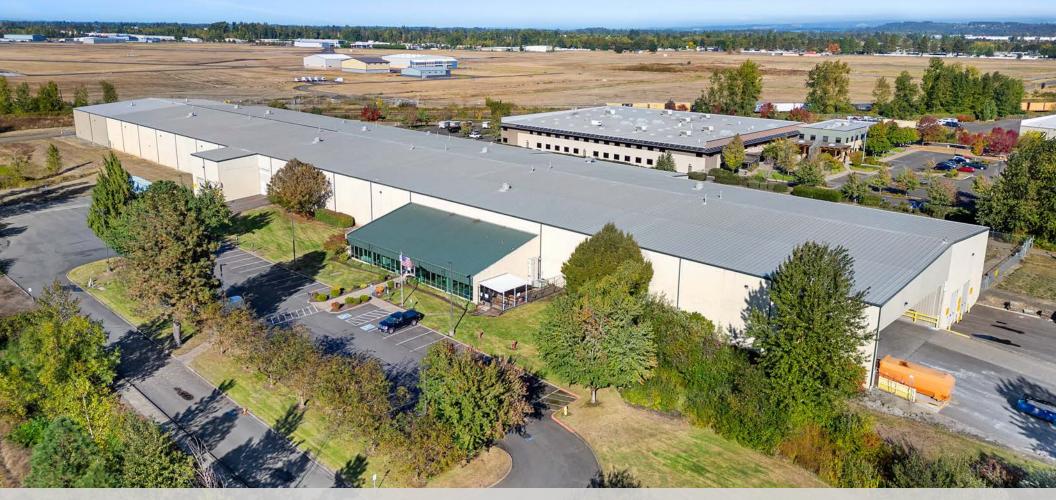

#### 4004 FAIRVIEW INDUSTRIAL DRIVE, SE, SALEM, OREGON 97302

The industrial team of NAI Elliott, NAI Puget Sound Properties and NAI Mertz are pleased to offer the outstanding opportunity to acquire the industrial manufacturing site and building located at 4004 Fairview Industrial Drive, SE in Salem, Oregon. This asset consists of one 136,277 square foot building on approximately 15.6 acres with very easy access to Interstate 5. The concrete-tilt and metal building was constructed in 1997 and expanded in the mid-2000's. It features very heavy power, 34'-30' clear height, multiple 5-ton overhead cranes, multiple drive in dock bays and grade doors, and 5,600 square feet of office areas.

PRICE

Contact brokers for pricing

SQUARE FOOTAGE

136,277 SF

POWER

(2) 2500kva 480v transformers EXTERIOR PHOTOS

AERIAL PHOTO \_\_\_\_\_

| SITE SPECIFICATIONS  |                                                                                                                                                   |  |  |
|----------------------|---------------------------------------------------------------------------------------------------------------------------------------------------|--|--|
| Address              | 4004 Fairview Industrial Drive, SE<br>Salem, OR 97302                                                                                             |  |  |
| Year Built           | 1997                                                                                                                                              |  |  |
| Total Building Shell | 136,277 SF                                                                                                                                        |  |  |
| Office Areas         | 5,600 SF                                                                                                                                          |  |  |
| Site Acreage         | ±15.59 acres / 679,100 SF                                                                                                                         |  |  |
| Parking              | 49 car and 8 trailer spots on asphalt 4 trailer spots on compacted gravel                                                                         |  |  |
| Zoning               | IBC – Industrial Business Campus  The zone allows a mixture of light industrial, employment and office uses with some small-scale commercial uses |  |  |