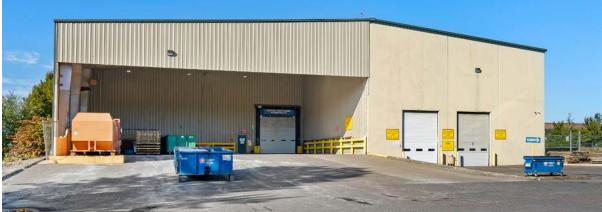

| BUILDING DETAILS |                                                                                                                                                                                                                                                                                       |  |  |
|------------------|---------------------------------------------------------------------------------------------------------------------------------------------------------------------------------------------------------------------------------------------------------------------------------------|--|--|
| Ceiling Height   | 34' at the peak, 30' at the building eaves                                                                                                                                                                                                                                            |  |  |
| Loading          | 4 Dock-high / 8 Grade Doors South Side: 2 Drive-in dock-hi bays & oversize grade door West Side: 2 Drive-in dock-hi bays & oversize grade door South Side: Grade Door North Side: Grade Door East Side: 6 Grade doors                                                                 |  |  |
| Power            | 12.5 kv service line to a set of 12.5 kv switch gear to two(2) 2500kva 12.kv/480v delta /wye transformers. Each transformer has its own 480v bus with 1600A/2000A frame breakers. The individual busses can be connected by a tie breaker to allow a single transformer to feed both. |  |  |
| Cranes           | 2 crane envelopes served by 5-ton bridge cranes. The west envelope is 65' x 740' and the east envelope is 65' x 740'. Approximately 20' under hook.                                                                                                                                   |  |  |
| Sprinklers       | Wet System                                                                                                                                                                                                                                                                            |  |  |
| Water            | 4" Service                                                                                                                                                                                                                                                                            |  |  |
| Construction     | Concrete tilt & metal                                                                                                                                                                                                                                                                 |  |  |
| Roof             | Metal                                                                                                                                                                                                                                                                                 |  |  |