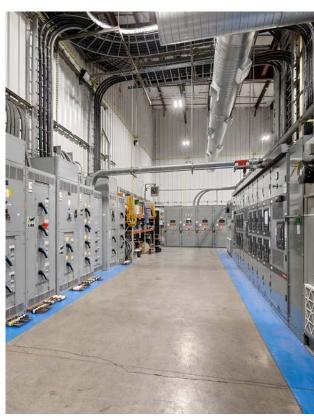

PRICE

Contact brokers for pricing

SQUARE FOOTAGE

136,277 SF

POWER

(2) 2500kva 480v transformers EXTERIOR PHOTOS

AERIAL PHOTO \_\_\_\_\_

| SITE SPECIFICATIONS  |                                                                                                                                                   |  |  |
|----------------------|---------------------------------------------------------------------------------------------------------------------------------------------------|--|--|
| Address              | 4004 Fairview Industrial Drive, SE<br>Salem, OR 97302                                                                                             |  |  |
| Year Built           | 1997                                                                                                                                              |  |  |
| Total Building Shell | 136,277 SF                                                                                                                                        |  |  |
| Office Areas         | 5,600 SF                                                                                                                                          |  |  |
| Site Acreage         | ±15.59 acres / 679,100 SF                                                                                                                         |  |  |
| Parking              | 49 car and 8 trailer spots on asphalt 4 trailer spots on compacted gravel                                                                         |  |  |
| Zoning               | IBC – Industrial Business Campus  The zone allows a mixture of light industrial, employment and office uses with some small-scale commercial uses |  |  |

| BUILDING DETAILS |                                                                                                                                                                                                                                                                                       |  |  |
|------------------|---------------------------------------------------------------------------------------------------------------------------------------------------------------------------------------------------------------------------------------------------------------------------------------|--|--|
| Ceiling Height   | 34' at the peak, 30' at the building eaves                                                                                                                                                                                                                                            |  |  |
| Loading          | 4 Dock-high / 8 Grade Doors South Side: 2 Drive-in dock-hi bays & oversize grade door West Side: 2 Drive-in dock-hi bays & oversize grade door South Side: Grade Door North Side: Grade Door East Side: 6 Grade doors                                                                 |  |  |
| Power            | 12.5 kv service line to a set of 12.5 kv switch gear to two(2) 2500kva 12.kv/480v delta /wye transformers. Each transformer has its own 480v bus with 1600A/2000A frame breakers. The individual busses can be connected by a tie breaker to allow a single transformer to feed both. |  |  |
| Cranes           | 2 crane envelopes served by 5-ton bridge cranes. The west envelope is 65' x 740' and the east envelope is 65' x 740'. Approximately 20' under hook.                                                                                                                                   |  |  |
| Sprinklers       | Wet System                                                                                                                                                                                                                                                                            |  |  |
| Water            | 4" Service                                                                                                                                                                                                                                                                            |  |  |
| Construction     | Concrete tilt & metal                                                                                                                                                                                                                                                                 |  |  |
| Roof             | Metal                                                                                                                                                                                                                                                                                 |  |  |