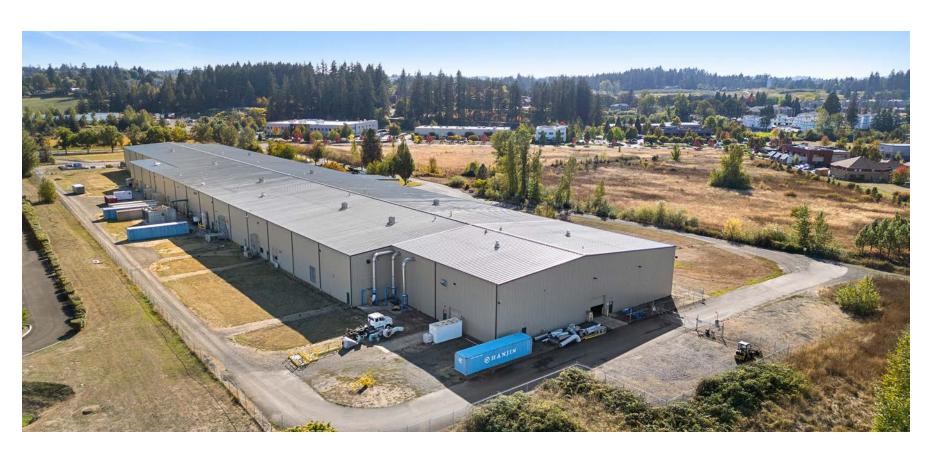

#### 4004 FAIRVIEW INDUSTRIAL DRIVE, SE, SALEM, OREGON 97302

The industrial team of NAI Elliott, NAI Puget Sound Properties and NAI Mertz are pleased to offer the outstanding opportunity to acquire the industrial manufacturing site and building located at 4004 Fairview Industrial Drive, SE in Salem, Oregon. This asset consists of one 136,277 square foot building on approximately 15.6 acres with very easy access to Interstate 5. The concrete-tilt and metal building was constructed in 1997 and expanded in the mid-2000's. It features very heavy power, 34'-30' clear height, multiple 5-ton overhead cranes, multiple drive in dock bays and grade doors, and 5,600 square feet of office areas.

PRICE

Contact brokers for pricing

SQUARE FOOTAGE

136,277 SF

POWER

(2) 2500kva 480v transformers EXTERIOR PHOTOS

AERIAL PHOTO \_\_\_\_\_

| SITE SPECIFICATIONS  |                                                                                                                                                   |  |  |
|----------------------|---------------------------------------------------------------------------------------------------------------------------------------------------|--|--|
| Address              | 4004 Fairview Industrial Drive, SE<br>Salem, OR 97302                                                                                             |  |  |
| Year Built           | 1997                                                                                                                                              |  |  |
| Total Building Shell | 136,277 SF                                                                                                                                        |  |  |
| Office Areas         | 5,600 SF                                                                                                                                          |  |  |
| Site Acreage         | ±15.59 acres / 679,100 SF                                                                                                                         |  |  |
| Parking              | 49 car and 8 trailer spots on asphalt 4 trailer spots on compacted gravel                                                                         |  |  |
| Zoning               | IBC – Industrial Business Campus  The zone allows a mixture of light industrial, employment and office uses with some small-scale commercial uses |  |  |