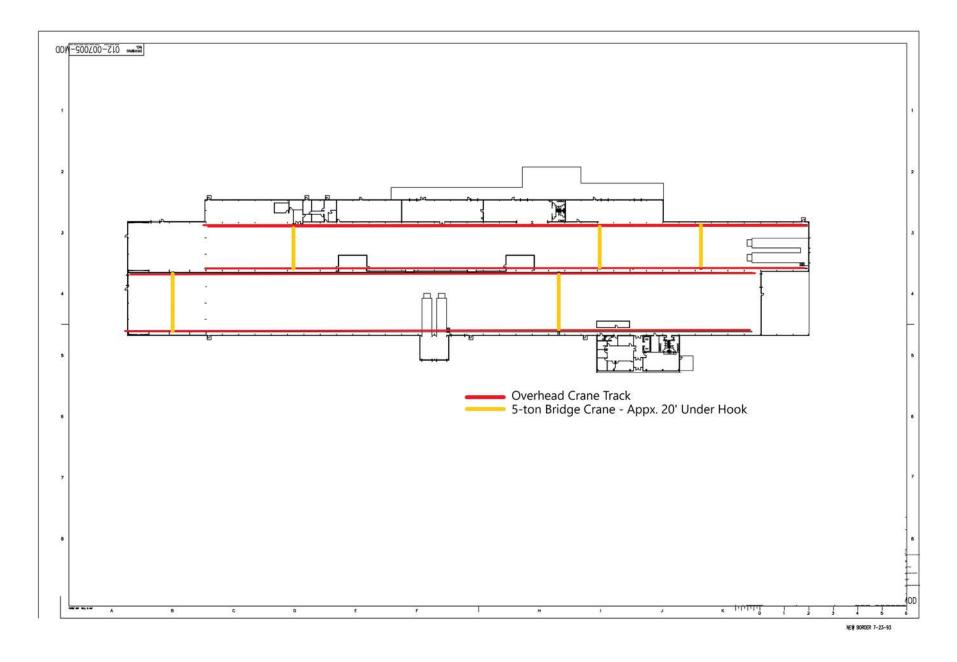

| BUILDING DETAILS |                                                                                                                                                                                                                                                                                       |  |  |
|------------------|---------------------------------------------------------------------------------------------------------------------------------------------------------------------------------------------------------------------------------------------------------------------------------------|--|--|
| Ceiling Height   | 34' at the peak, 30' at the building eaves                                                                                                                                                                                                                                            |  |  |
| Loading          | 4 Dock-high / 8 Grade Doors South Side: 2 Drive-in dock-hi bays & oversize grade door West Side: 2 Drive-in dock-hi bays & oversize grade door South Side: Grade Door North Side: Grade Door East Side: 6 Grade doors                                                                 |  |  |
| Power            | 12.5 kv service line to a set of 12.5 kv switch gear to two(2) 2500kva 12.kv/480v delta /wye transformers. Each transformer has its own 480v bus with 1600A/2000A frame breakers. The individual busses can be connected by a tie breaker to allow a single transformer to feed both. |  |  |
| Cranes           | 2 crane envelopes served by 5-ton bridge cranes. The west envelope is 65' x 740' and the east envelope is 65' x 740'. Approximately 20' under hook.                                                                                                                                   |  |  |
| Sprinklers       | Wet System                                                                                                                                                                                                                                                                            |  |  |
| Water            | 4" Service                                                                                                                                                                                                                                                                            |  |  |
| Construction     | Concrete tilt & metal                                                                                                                                                                                                                                                                 |  |  |
| Roof             | Metal                                                                                                                                                                                                                                                                                 |  |  |