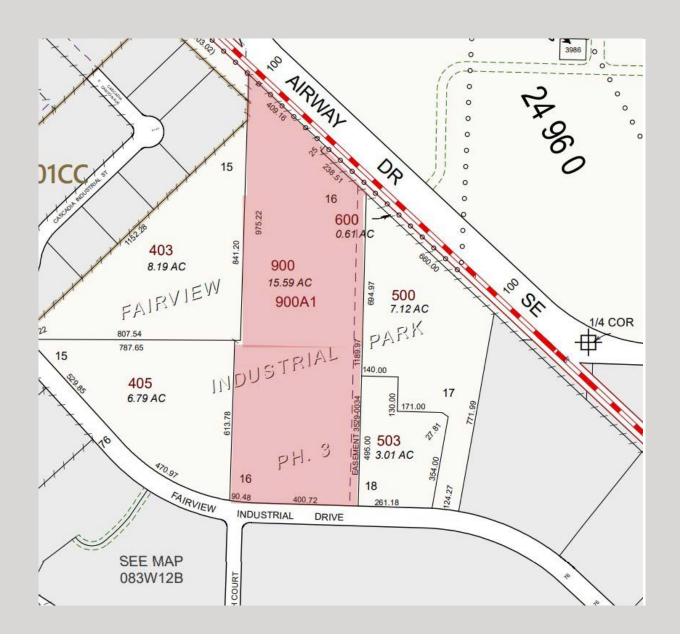

PRICE

Contact brokers for pricing

SQUARE FOOTAGE

136,277 SF

POWER

(2) 2500kva 480v transformers EXTERIOR PHOTOS

AERIAL PHOTO \_\_\_\_\_

| SITE SPECIFICATIONS  |                                                                                                                                                   |  |  |
|----------------------|---------------------------------------------------------------------------------------------------------------------------------------------------|--|--|
| Address              | 4004 Fairview Industrial Drive, SE<br>Salem, OR 97302                                                                                             |  |  |
| Year Built           | 1997                                                                                                                                              |  |  |
| Total Building Shell | 136,277 SF                                                                                                                                        |  |  |
| Office Areas         | 5,600 SF                                                                                                                                          |  |  |
| Site Acreage         | ±15.59 acres / 679,100 SF                                                                                                                         |  |  |
| Parking              | 49 car and 8 trailer spots on asphalt 4 trailer spots on compacted gravel                                                                         |  |  |
| Zoning               | IBC – Industrial Business Campus  The zone allows a mixture of light industrial, employment and office uses with some small-scale commercial uses |  |  |