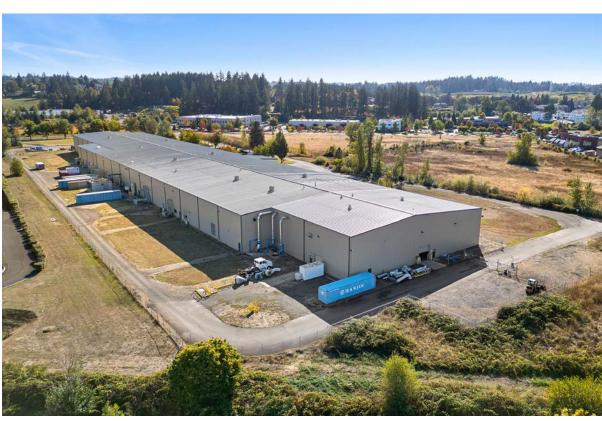

#### 4004 FAIRVIEW INDUSTRIAL DRIVE, SE, SALEM, OREGON 97302

The industrial team of NAI Elliott, NAI Puget Sound Properties and NAI Mertz are pleased to offer the outstanding opportunity to acquire the industrial manufacturing site and building located at 4004 Fairview Industrial Drive, SE in Salem, Oregon. This asset consists of one 136,277 square foot building on approximately 15.6 acres with very easy access to Interstate 5. The concrete-tilt and metal building was constructed in 1997 and expanded in the mid-2000's. It features very heavy power, 34'-30' clear height, multiple 5-ton overhead cranes, multiple drive in dock bays and grade doors, and 5,600 square feet of office areas.

| BUILDING DETAILS |                                                                                                                                                                                                                                                                                       |  |  |
|------------------|---------------------------------------------------------------------------------------------------------------------------------------------------------------------------------------------------------------------------------------------------------------------------------------|--|--|
| Ceiling Height   | 34' at the peak, 30' at the building eaves                                                                                                                                                                                                                                            |  |  |
| Loading          | 4 Dock-high / 8 Grade Doors South Side: 2 Drive-in dock-hi bays & oversize grade door West Side: 2 Drive-in dock-hi bays & oversize grade door South Side: Grade Door North Side: Grade Door East Side: 6 Grade doors                                                                 |  |  |
| Power            | 12.5 kv service line to a set of 12.5 kv switch gear to two(2) 2500kva 12.kv/480v delta /wye transformers. Each transformer has its own 480v bus with 1600A/2000A frame breakers. The individual busses can be connected by a tie breaker to allow a single transformer to feed both. |  |  |
| Cranes           | 2 crane envelopes served by 5-ton bridge cranes. The west envelope is 65' x 740' and the east envelope is 65' x 740'. Approximately 20' under hook.                                                                                                                                   |  |  |
| Sprinklers       | Wet System                                                                                                                                                                                                                                                                            |  |  |
| Water            | 4" Service                                                                                                                                                                                                                                                                            |  |  |
| Construction     | Concrete tilt & metal                                                                                                                                                                                                                                                                 |  |  |
| Roof             | Metal                                                                                                                                                                                                                                                                                 |  |  |