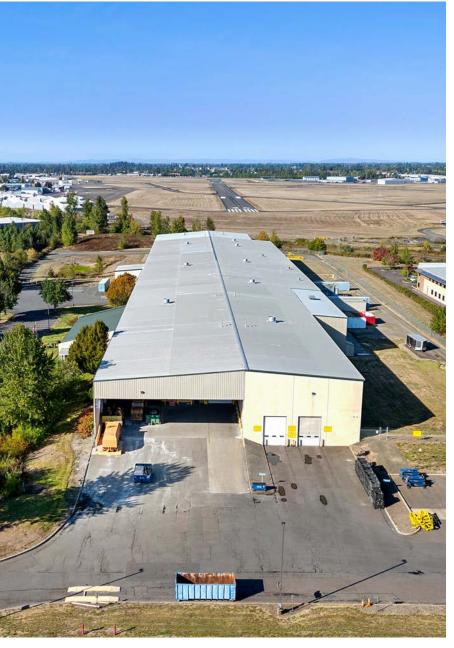

#### 4004 FAIRVIEW INDUSTRIAL DRIVE, SE, SALEM, OREGON 97302

The industrial team of NAI Elliott, NAI Puget Sound Properties and NAI Mertz are pleased to offer the outstanding opportunity to acquire the industrial manufacturing site and building located at 4004 Fairview Industrial Drive, SE in Salem, Oregon. This asset consists of one 136,277 square foot building on approximately 15.6 acres with very easy access to Interstate 5. The concrete-tilt and metal building was constructed in 1997 and expanded in the mid-2000's. It features very heavy power, 34'-30' clear height, multiple 5-ton overhead cranes, multiple drive in dock bays and grade doors, and 5,600 square feet of office areas.

| BUILDING DETAILS |                                                                                                                                                                                                                                                                                       |  |  |
|------------------|---------------------------------------------------------------------------------------------------------------------------------------------------------------------------------------------------------------------------------------------------------------------------------------|--|--|
| Ceiling Height   | 34' at the peak, 30' at the building eaves                                                                                                                                                                                                                                            |  |  |
| Loading          | 4 Dock-high / 8 Grade Doors South Side: 2 Drive-in dock-hi bays & oversize grade door West Side: 2 Drive-in dock-hi bays & oversize grade door South Side: Grade Door North Side: Grade Door East Side: 6 Grade doors                                                                 |  |  |
| Power            | 12.5 kv service line to a set of 12.5 kv switch gear to two(2) 2500kva 12.kv/480v delta /wye transformers. Each transformer has its own 480v bus with 1600A/2000A frame breakers. The individual busses can be connected by a tie breaker to allow a single transformer to feed both. |  |  |
| Cranes           | 2 crane envelopes served by 5-ton bridge cranes. The west envelope is 65' x 740' and the east envelope is 65' x 740'. Approximately 20' under hook.                                                                                                                                   |  |  |
| Sprinklers       | Wet System                                                                                                                                                                                                                                                                            |  |  |
| Water            | 4" Service                                                                                                                                                                                                                                                                            |  |  |
| Construction     | Concrete tilt & metal                                                                                                                                                                                                                                                                 |  |  |
| Roof             | Metal                                                                                                                                                                                                                                                                                 |  |  |