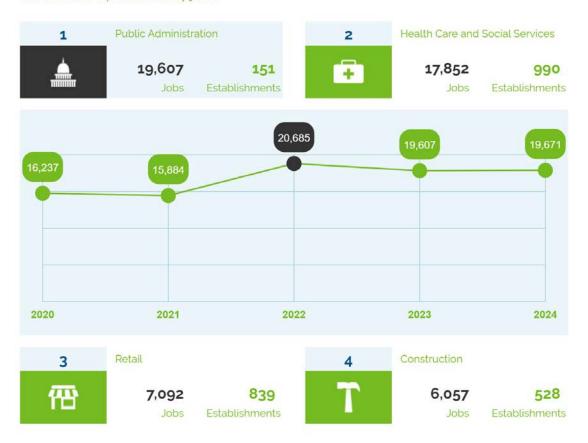

#### **Businesses and Jobs**

Salem has a total of 8,345 businesses. In 2023, the leading industries in Salem were Public Administration, Health Care and Social Services, Retail, and Construction.

#### What are the top industries by jobs?