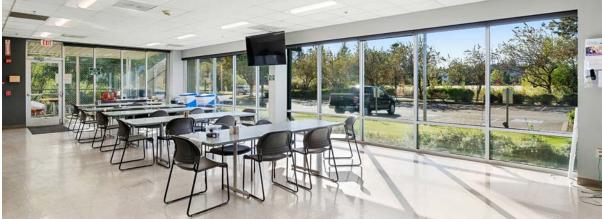

PRICE

Contact brokers for pricing

SQUARE FOOTAGE

136,277 SF

POWER

(2) 2500kva 480v transformers EXTERIOR PHOTOS

AERIAL PHOTO \_\_\_\_\_

| SITE SPECIFICATIONS  |                                                                                                                                                   |  |  |
|----------------------|---------------------------------------------------------------------------------------------------------------------------------------------------|--|--|
| Address              | 4004 Fairview Industrial Drive, SE<br>Salem, OR 97302                                                                                             |  |  |
| Year Built           | 1997                                                                                                                                              |  |  |
| Total Building Shell | 136,277 SF                                                                                                                                        |  |  |
| Office Areas         | 5,600 SF                                                                                                                                          |  |  |
| Site Acreage         | ±15.59 acres / 679,100 SF                                                                                                                         |  |  |
| Parking              | 49 car and 8 trailer spots on asphalt 4 trailer spots on compacted gravel                                                                         |  |  |
| Zoning               | IBC – Industrial Business Campus  The zone allows a mixture of light industrial, employment and office uses with some small-scale commercial uses |  |  |