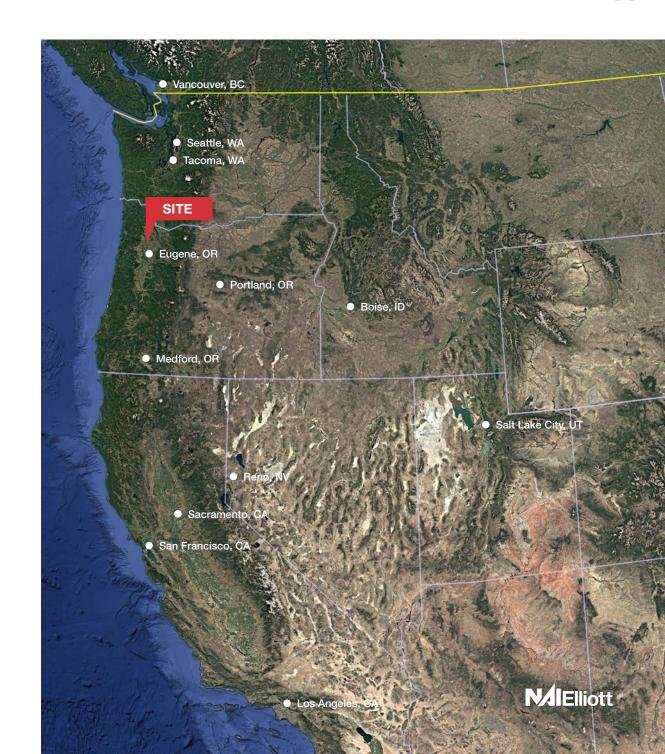

| 4004 Fairview Industrial Drive, SE, Salem, OR |           |  |
|-----------------------------------------------|-----------|--|
| Portland, OR                                  | 52 miles  |  |
| Eugene, OR                                    | 63 miles  |  |
| Tacoma, WA                                    | 195 miles |  |
| Seattle, WA                                   | 225 miles |  |
| Medford, OR                                   | 225 miles |  |
| Vancouver, BC                                 | 370 miles |  |
| Boise, ID                                     | 480 miles |  |
| Reno, NV                                      | 485 miles |  |
| Sacramento, CA                                | 535 miles |  |
| San Francisco, CA                             | 587 miles |  |
| Salt Lake City, UT                            | 820 miles |  |
| Los Angeles, CA                               | 915 miles |  |
|                                               |           |  |