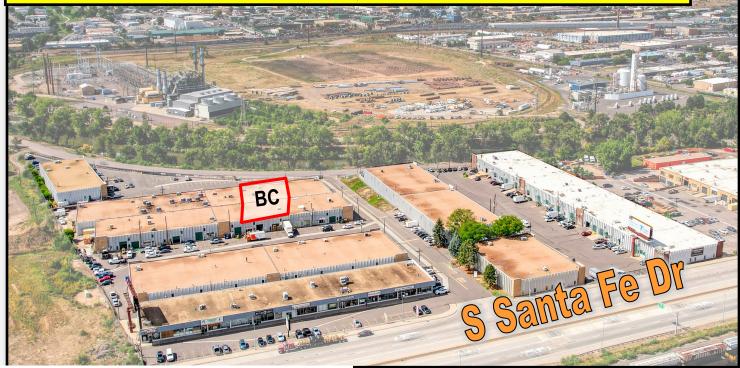

# 2665 S Santa Fe Denver, Colorado

## **PROPERTY DESCRIPTION:**

WELL MAINTAINED AND COMPLETELY GATED INDUSTRIAL PARK LOCATED ON SOUTH SANTA FE DRIVE BETWEEN EVANS AVENUE (ON THE NORTH) AND DARTMOUTH AVENUE (ON THE SOUTH). VERSATILE WAREHOUSE/FLEX SPACE FOR MANUFACTURING & DISTRIBUTION.

## **IMPORTANT FEATURES:**

- EXCELLENT ACCESS TO SOUTH SANTA FE BLVD
- DOCK HIGH & DRIVE-IN LOADING
- 18' WAREHOUSE CEILING HEIGHT
- 3 PHASE ELECTRIC