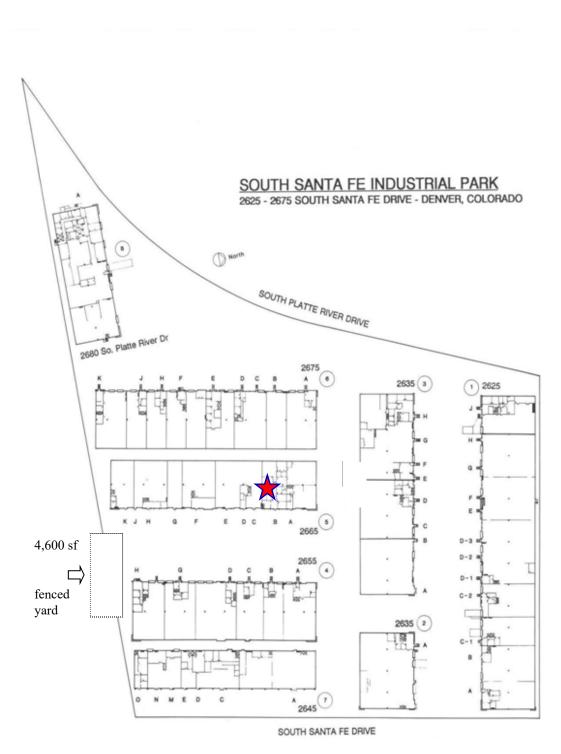

C ......5,670 SF (\$11.00/SF NNN\*)

\*NNN's = \$4.09/SF, As of 06/30/24



# MICHAEL BLOOM

REALTY COMPANY



## **PROPERTY DESCRIPTION:**

WELL MAINTAINED AND COMPLETELY GATED INDUSTRIAL PARK LOCATED ON SOUTH SANTA FE DRIVE BETWEEN EVANS AVENUE (ON THE NORTH) AND DARTMOUTH AVENUE (ON THE SOUTH). VERSATILE WAREHOUSE/FLEX SPACE FOR MANUFACTURING & DISTRIBUTION.

# Denver Lakewood Morrison Zas Englewood Aro Greenwood Willage

## **IMPORTANT FEATURES:**

- EXCELLENT ACCESS TO SOUTH SANTA FE BLVD
- DOCK HIGH & DRIVE-IN LOADING
- 18' WAREHOUSE CEILING HEIGHT
- 3 PHASE ELECTRIC



# **Space Availability:**

| Availability | Total SF | Office SF | Loading    | Power   |
|--------------|----------|-----------|------------|---------|
| 5BC          | 5,670    | 573       | 2 Drive-In | 3 Phase |



**Brokerage Disclosure** 



## 2665 South Santa Fe 5-B & C





### MICHAEL BLOOM REALTY COMPANY

REALTY COMPANY
300 South Jackson Street, Suite 440
Denver, CO 80209
303-295-2525
mbloom@michaelbloomrealty.com
www.michaelbloomrealty.com

1

Floor Plan

5,670 sf

Scale: 1/16" = 1'-0"