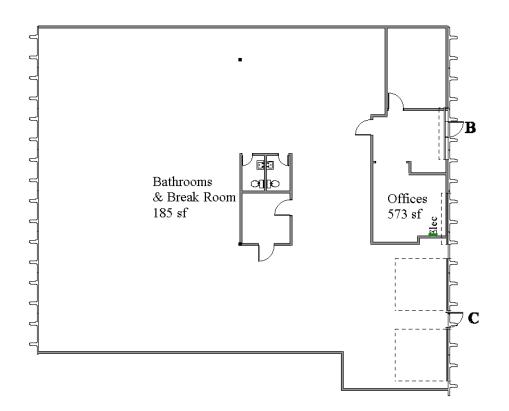

# **Space Availability:**

| Availability | Total SF | Office SF | Loading    | Power   |
|--------------|----------|-----------|------------|---------|
| 5BC          | 5,670    | 573       | 2 Drive-In | 3 Phase |

### MICHAEL BLOOM REALTY COMPANY

REALTY COMPANY
300 South Jackson Street, Suite 440
Denver, CO 80209
303-295-2525
mbloom@michaelbloomrealty.com
www.michaelbloomrealty.com

1

Floor Plan

5,670 sf

Scale: 1/16" = 1'-0"