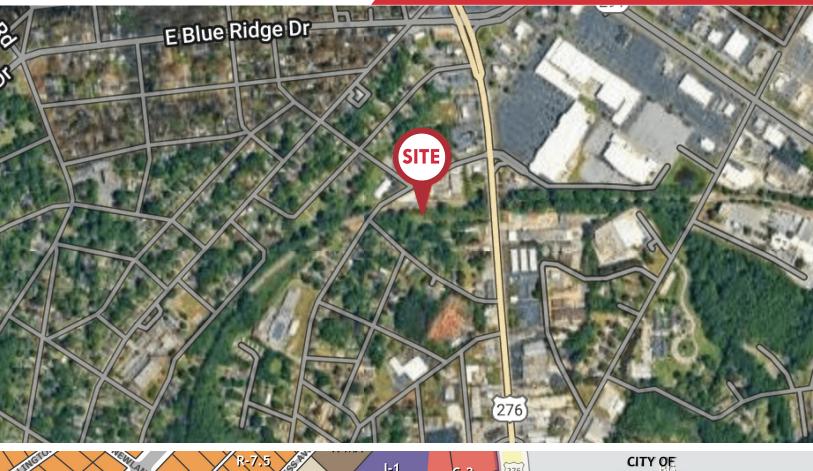

## ±1.94 Acres | Land

- ±1.94 Acres off Poinsett Hwy
- Great development potential
- Located within an Opportunity Zone and near Cherrydale Shopping Center, restaurants, retail, and much more
- Zoned C-2 and R-7.5, Greenville County
- Greenville County tax map #0168000501200