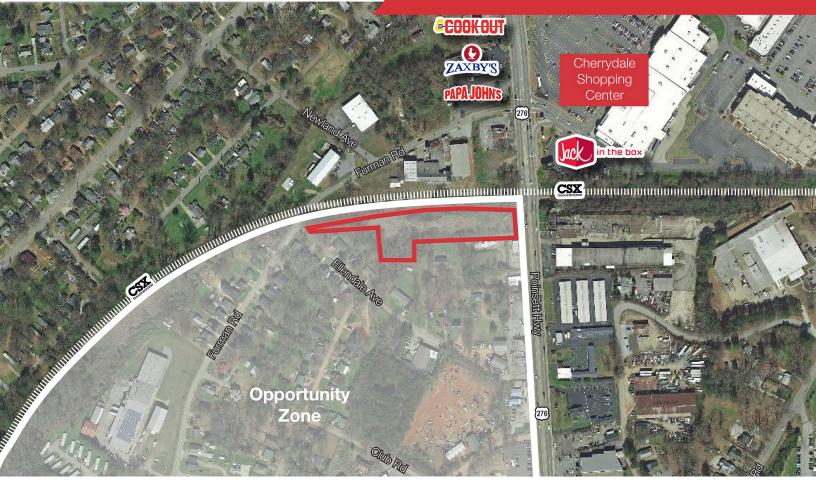

## ±1.94 Acres | Land

- ±1.94 Acres off Poinsett Hwy
- Great development potential
- Located within an Opportunity Zone and near Cherrydale Shopping Center, restaurants, retail, and much more
- Zoned C-2 and R-7.5, Greenville County
- Greenville County tax map #0168000501200

### Sale Price \$388,000