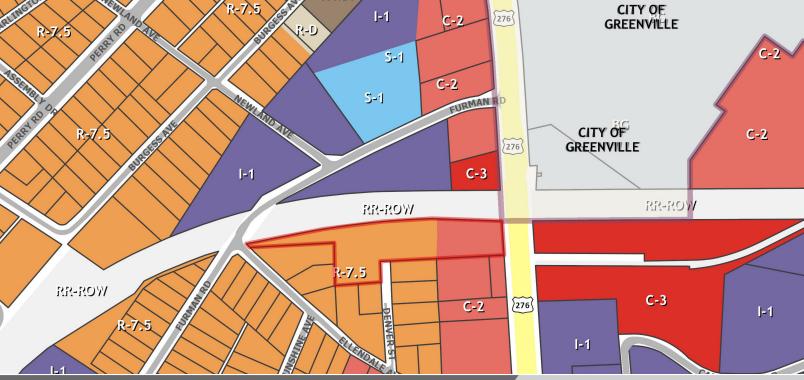

## ±1.94 Acres | Land

- ±1.94 Acres off Poinsett Hwy
- Great development potential
- Located within an Opportunity Zone and near Cherrydale Shopping Center, restaurants, retail, and much more
- Zoned C-2 and R-7.5, Greenville County
- Greenville County tax map #0168000501200